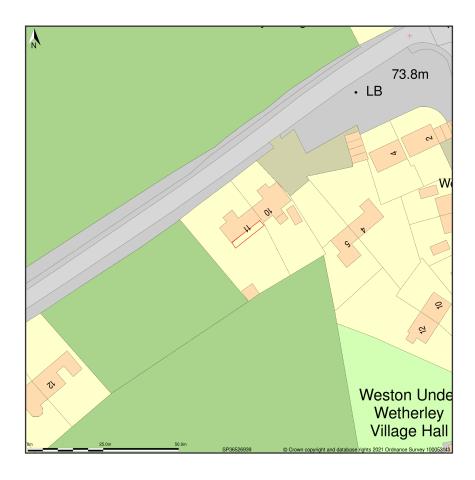

## 11, Rugby Road, Weston Under Wetherley, Warwickshire, CV33 9BW

Site Plan shows area bounded by: 436450.67, 269328.53 436592.09, 269469.95 (at a scale of 1:1250), OSGridRef: SP36526939. The representation of a road, track or path is no evidence of a right of way. The representation of features as lines is no evidence of a property boundary.