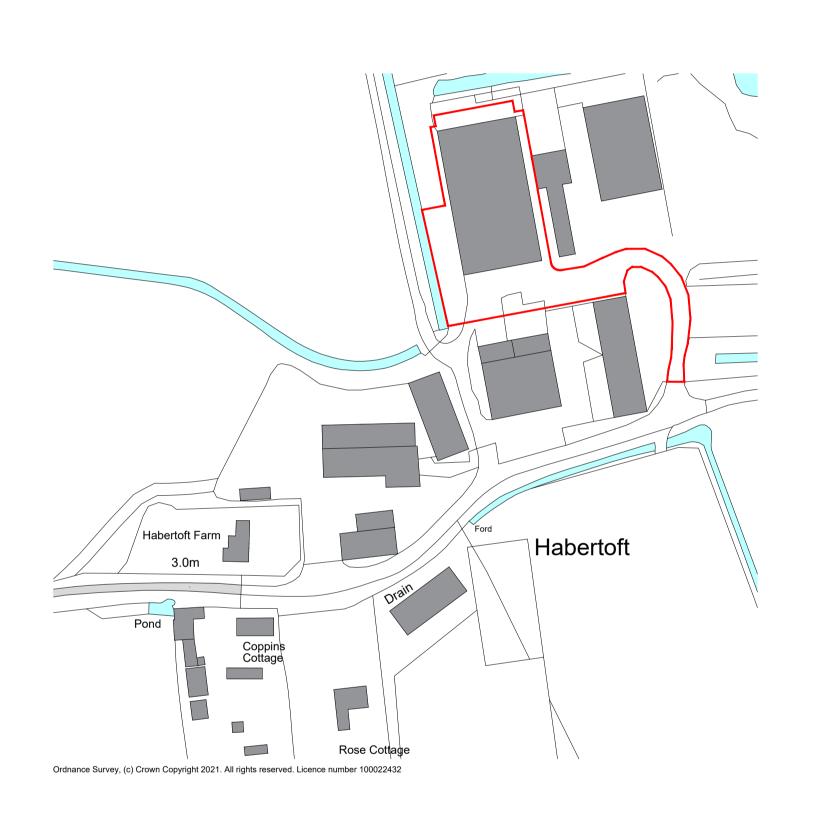

## SITE LOCATION PLAN 1:1250

100

BLOCK PLAN 0 25 50

COPYRIGHT

Origin Design Studio has prepared and issued this document to the named client and associated professionals related to this project. Origin Design Studio retains ownership. We do not give permission for reproduction and editing without consultation and our approval.

P01 Issued to Client Rev. Description

Nigel Hancock

Prior Approval Application for the Conversion of a Farm Building

Site Details Farr Farm, Habertoft Lane, Habertoft Alford, Lincolnshire **LN13 9NU** 

Title
Site location & block plan

Drawing Number
J1818-PL-01

Print Size **A1** 

Origin Design Studio Ltd Holly House, Meadow Lane South Hykeham, Lincoln LN6 9PF

T. 01522 405100

E. info@origindesignstudio.co.uk www.origindesignstudio.co.uk