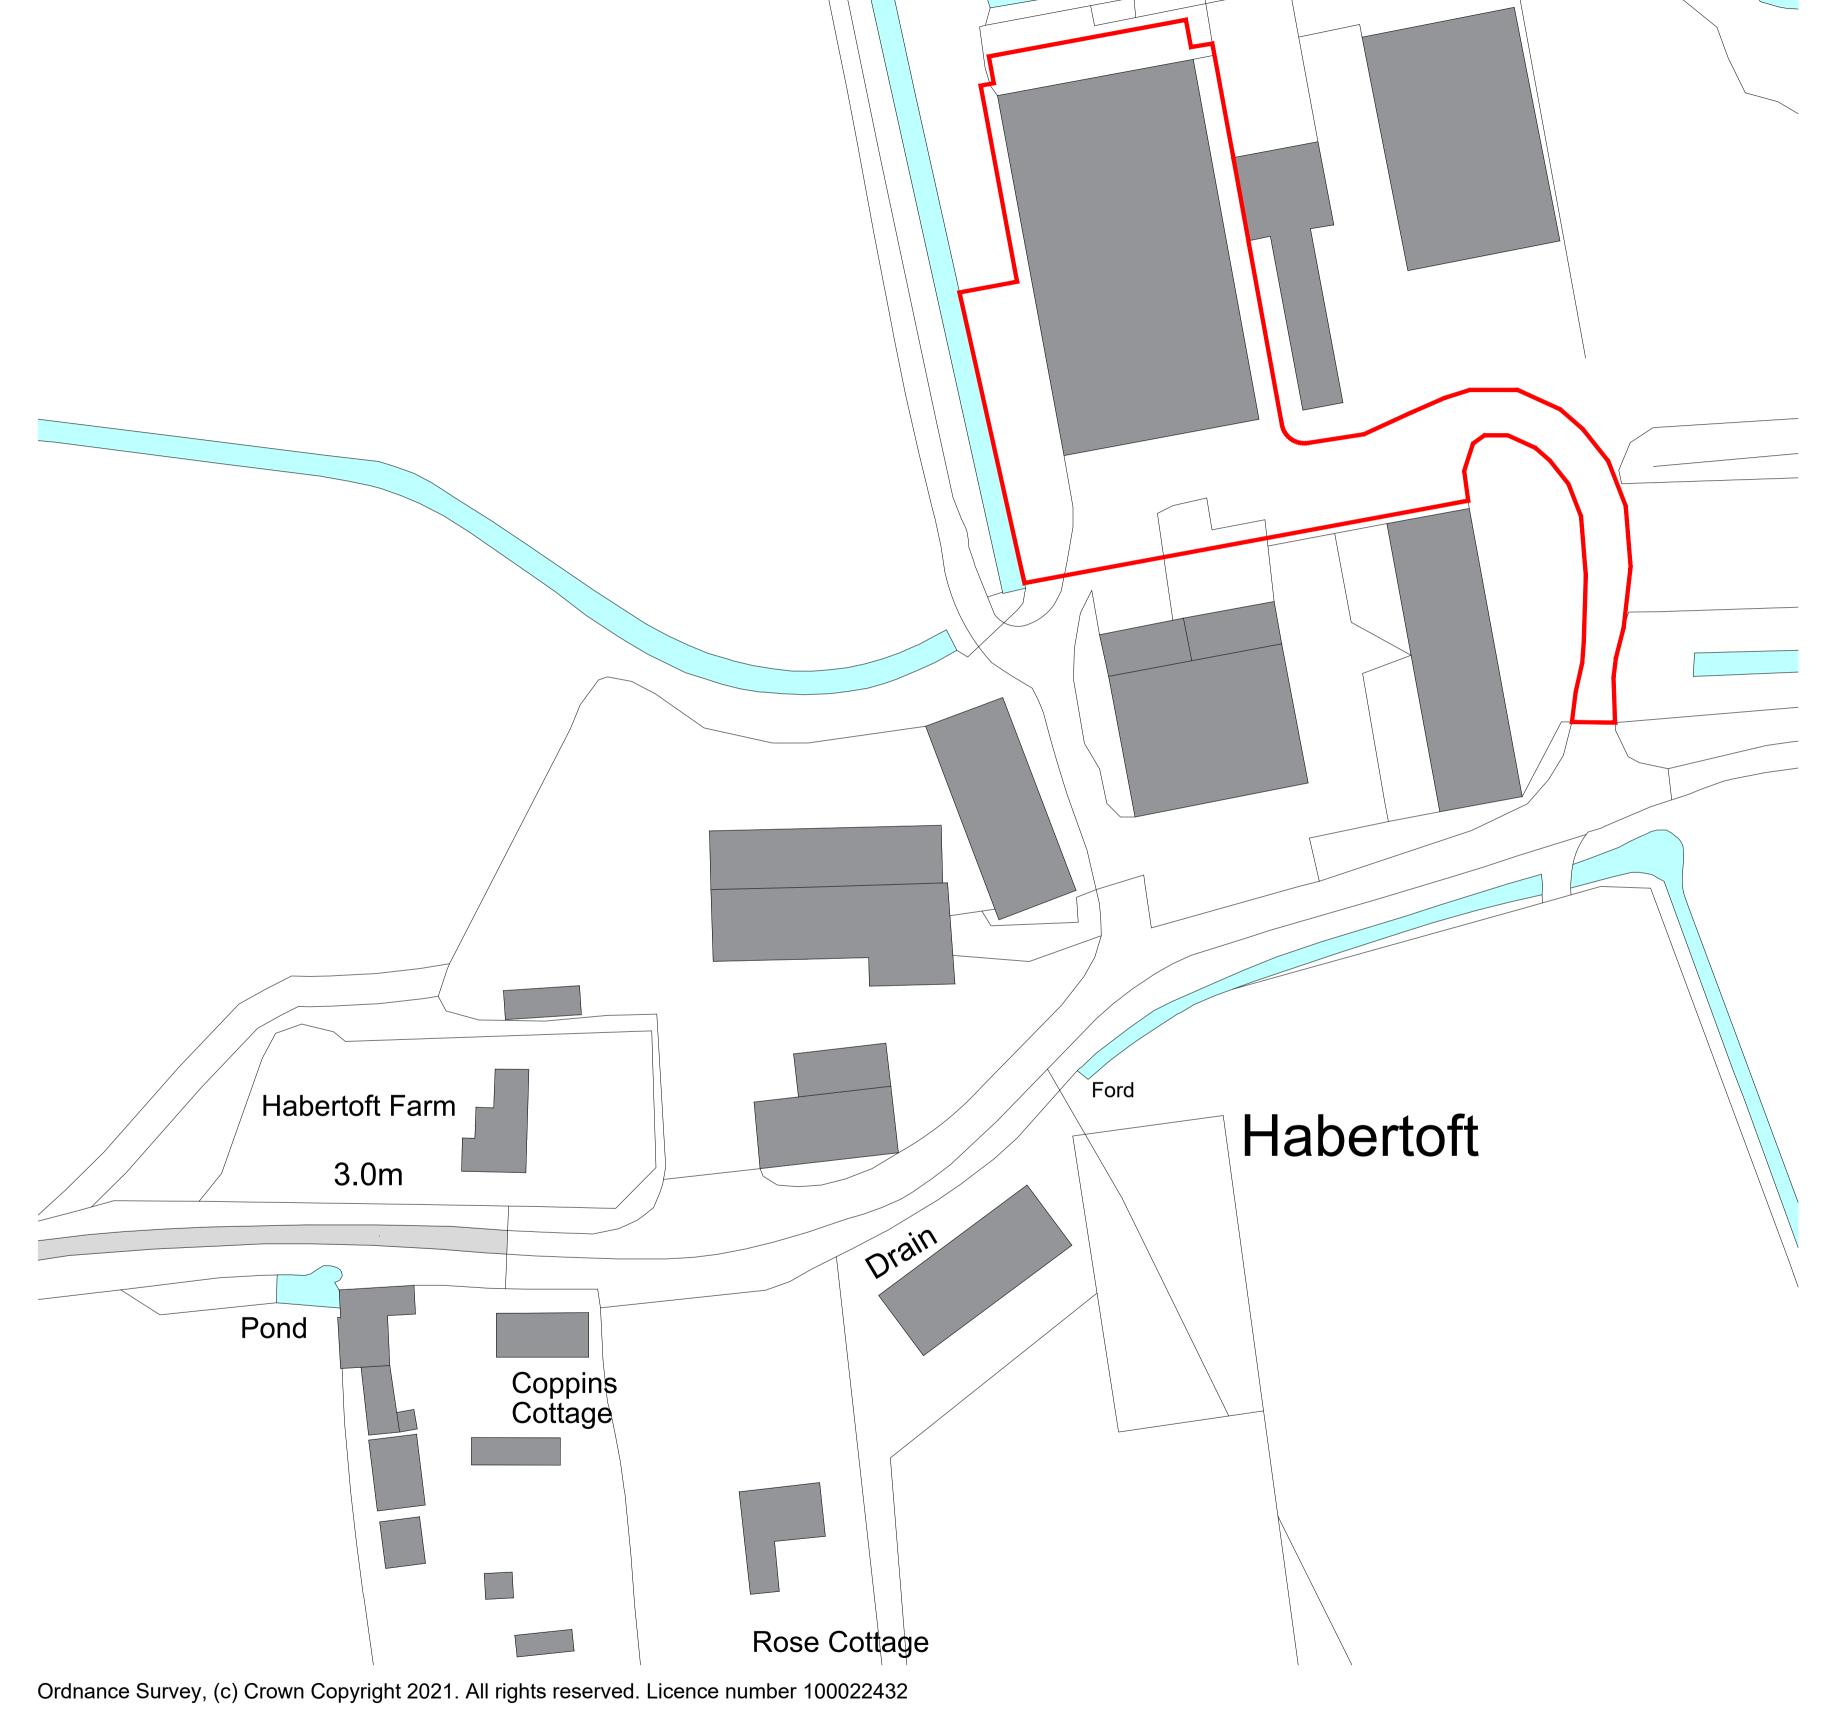

## SITE LOCATION PLAN 1:1250

100

BLOCK PLAN 0 25 50

COPYRIGHT

Origin Design Studio has prepared and issued this document to the named client and associated professionals related to this project. Origin Design Studio retains ownership. We do not give permission for reproduction and editing without consultation and our approval.

P01 Issued to Client Rev. Description

Nigel Hancock

Prior Approval Application for the Conversion of a Farm Building

Site Details Farr Farm, Habertoft Lane, Habertoft Alford, Lincolnshire **LN13 9NU** 

Title
Site location & block plan

Drawing Number
J1818-PL-01

Print Size **A1** 

Origin Design Studio Ltd Holly House, Meadow Lane South Hykeham, Lincoln LN6 9PF

T. 01522 405100

E. info@origindesignstudio.co.uk www.origindesignstudio.co.uk