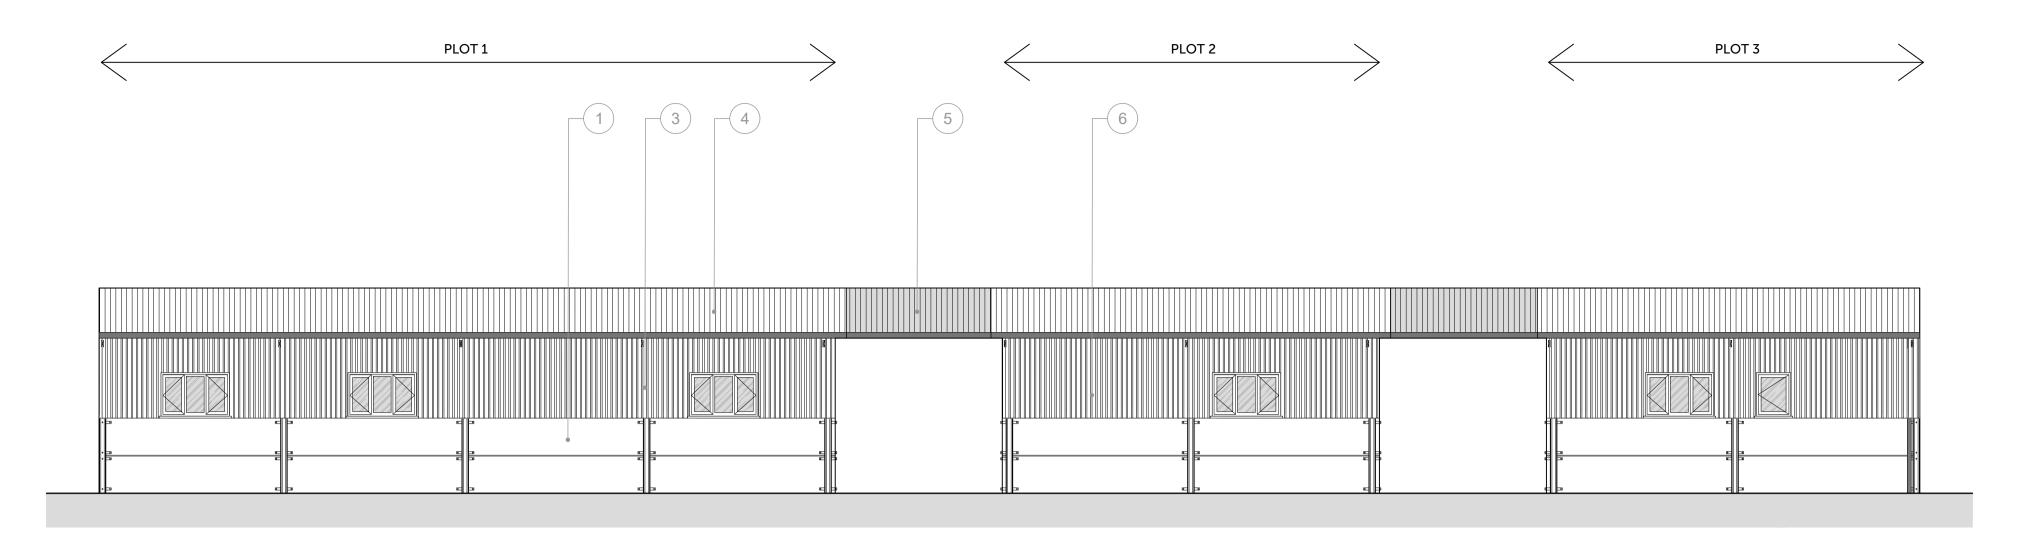

| Key  |                                                                                                        |  |
|------|--------------------------------------------------------------------------------------------------------|--|
| Ref. | Description                                                                                            |  |
| 1    | Existing Concrete barrier                                                                              |  |
| 2    | Existing motorway barrier cladding                                                                     |  |
| 3    | Existing open boarded vertical timber cladding closed with additional like for like overlapping boards |  |
| 4    | Existing corrugated metal roof                                                                         |  |
| 5    | Proposed transparent corrugated plastic roofing                                                        |  |
| 6    | Proposed new timber framed windows and doors                                                           |  |
|      |                                                                                                        |  |

7 New Proposed Masonry wall

| P01  | Issued to Client | 21/08/2021 | MJO     |
|------|------------------|------------|---------|
| P01  |                  |            | WBH     |
|      | Description      | Date       | Checked |
| Rev. |                  |            | Rev. by |