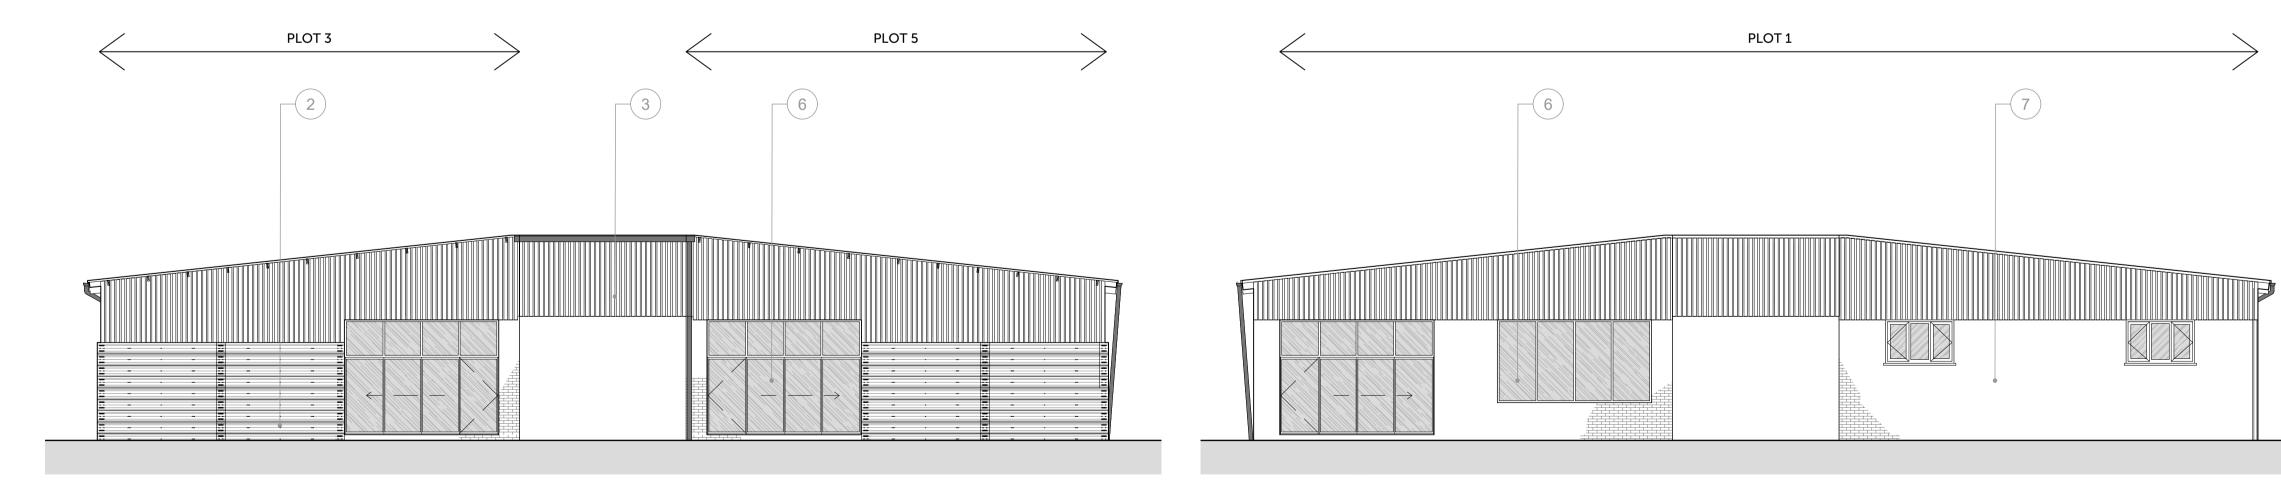

## PROPOSED EAST ELEVATION

1:100

## PROPOSED WEST ELEVATION

1:100

## PROPOSED NORTH ELEVATION

1:100

PROPOSED SOUTH ELEVATION 1:100

10

| Key  |                                                                                                        |  |
|------|--------------------------------------------------------------------------------------------------------|--|
| Ref. | Description                                                                                            |  |
| 1    | Existing Concrete barrier                                                                              |  |
| 2    | Existing motorway barrier cladding                                                                     |  |
| 3    | Existing open boarded vertical timber cladding closed with additional like for like overlapping boards |  |
| 4    | Existing corrugated metal roof                                                                         |  |
| 5    | Proposed transparent corrugated plastic roofing                                                        |  |
| 6    | Proposed new timber framed windows and doors                                                           |  |
|      |                                                                                                        |  |

7 New Proposed Masonry wall

| P01  | Issued to Client | 21/08/2021 | MJO     |
|------|------------------|------------|---------|
| P01  |                  |            | WBH     |
|      | Description      | Date       | Checked |
| Rev. |                  |            | Rev. by |