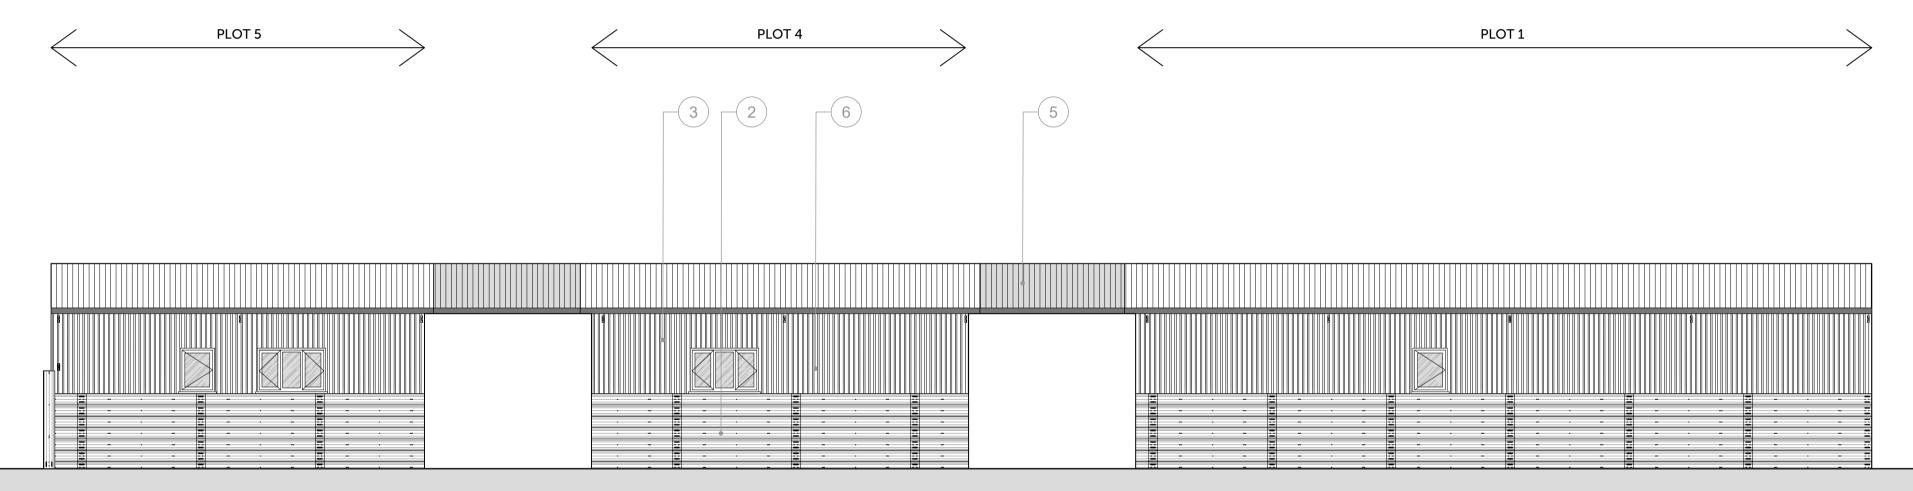

| Key  |                                                                                                        |  |
|------|--------------------------------------------------------------------------------------------------------|--|
| Ref. | Description                                                                                            |  |
| 1    | Existing Concrete barrier                                                                              |  |
| 2    | Existing motorway barrier cladding                                                                     |  |
| 3    | Existing open boarded vertical timber cladding closed with additional like for like overlapping boards |  |
| 4    | Existing corrugated metal roof                                                                         |  |
| 5    | Proposed transparent corrugated plastic roofing                                                        |  |
| 6    | Proposed new timber framed windows and doors                                                           |  |
|      |                                                                                                        |  |

7 New Proposed Masonry wall

| P01  | Issued to Client | 21/08/2021 | MJO     |
|------|------------------|------------|---------|
| P01  |                  |            | WBH     |
|      | Description      | Date       | Checked |
| Rev. |                  |            | Rev. by |