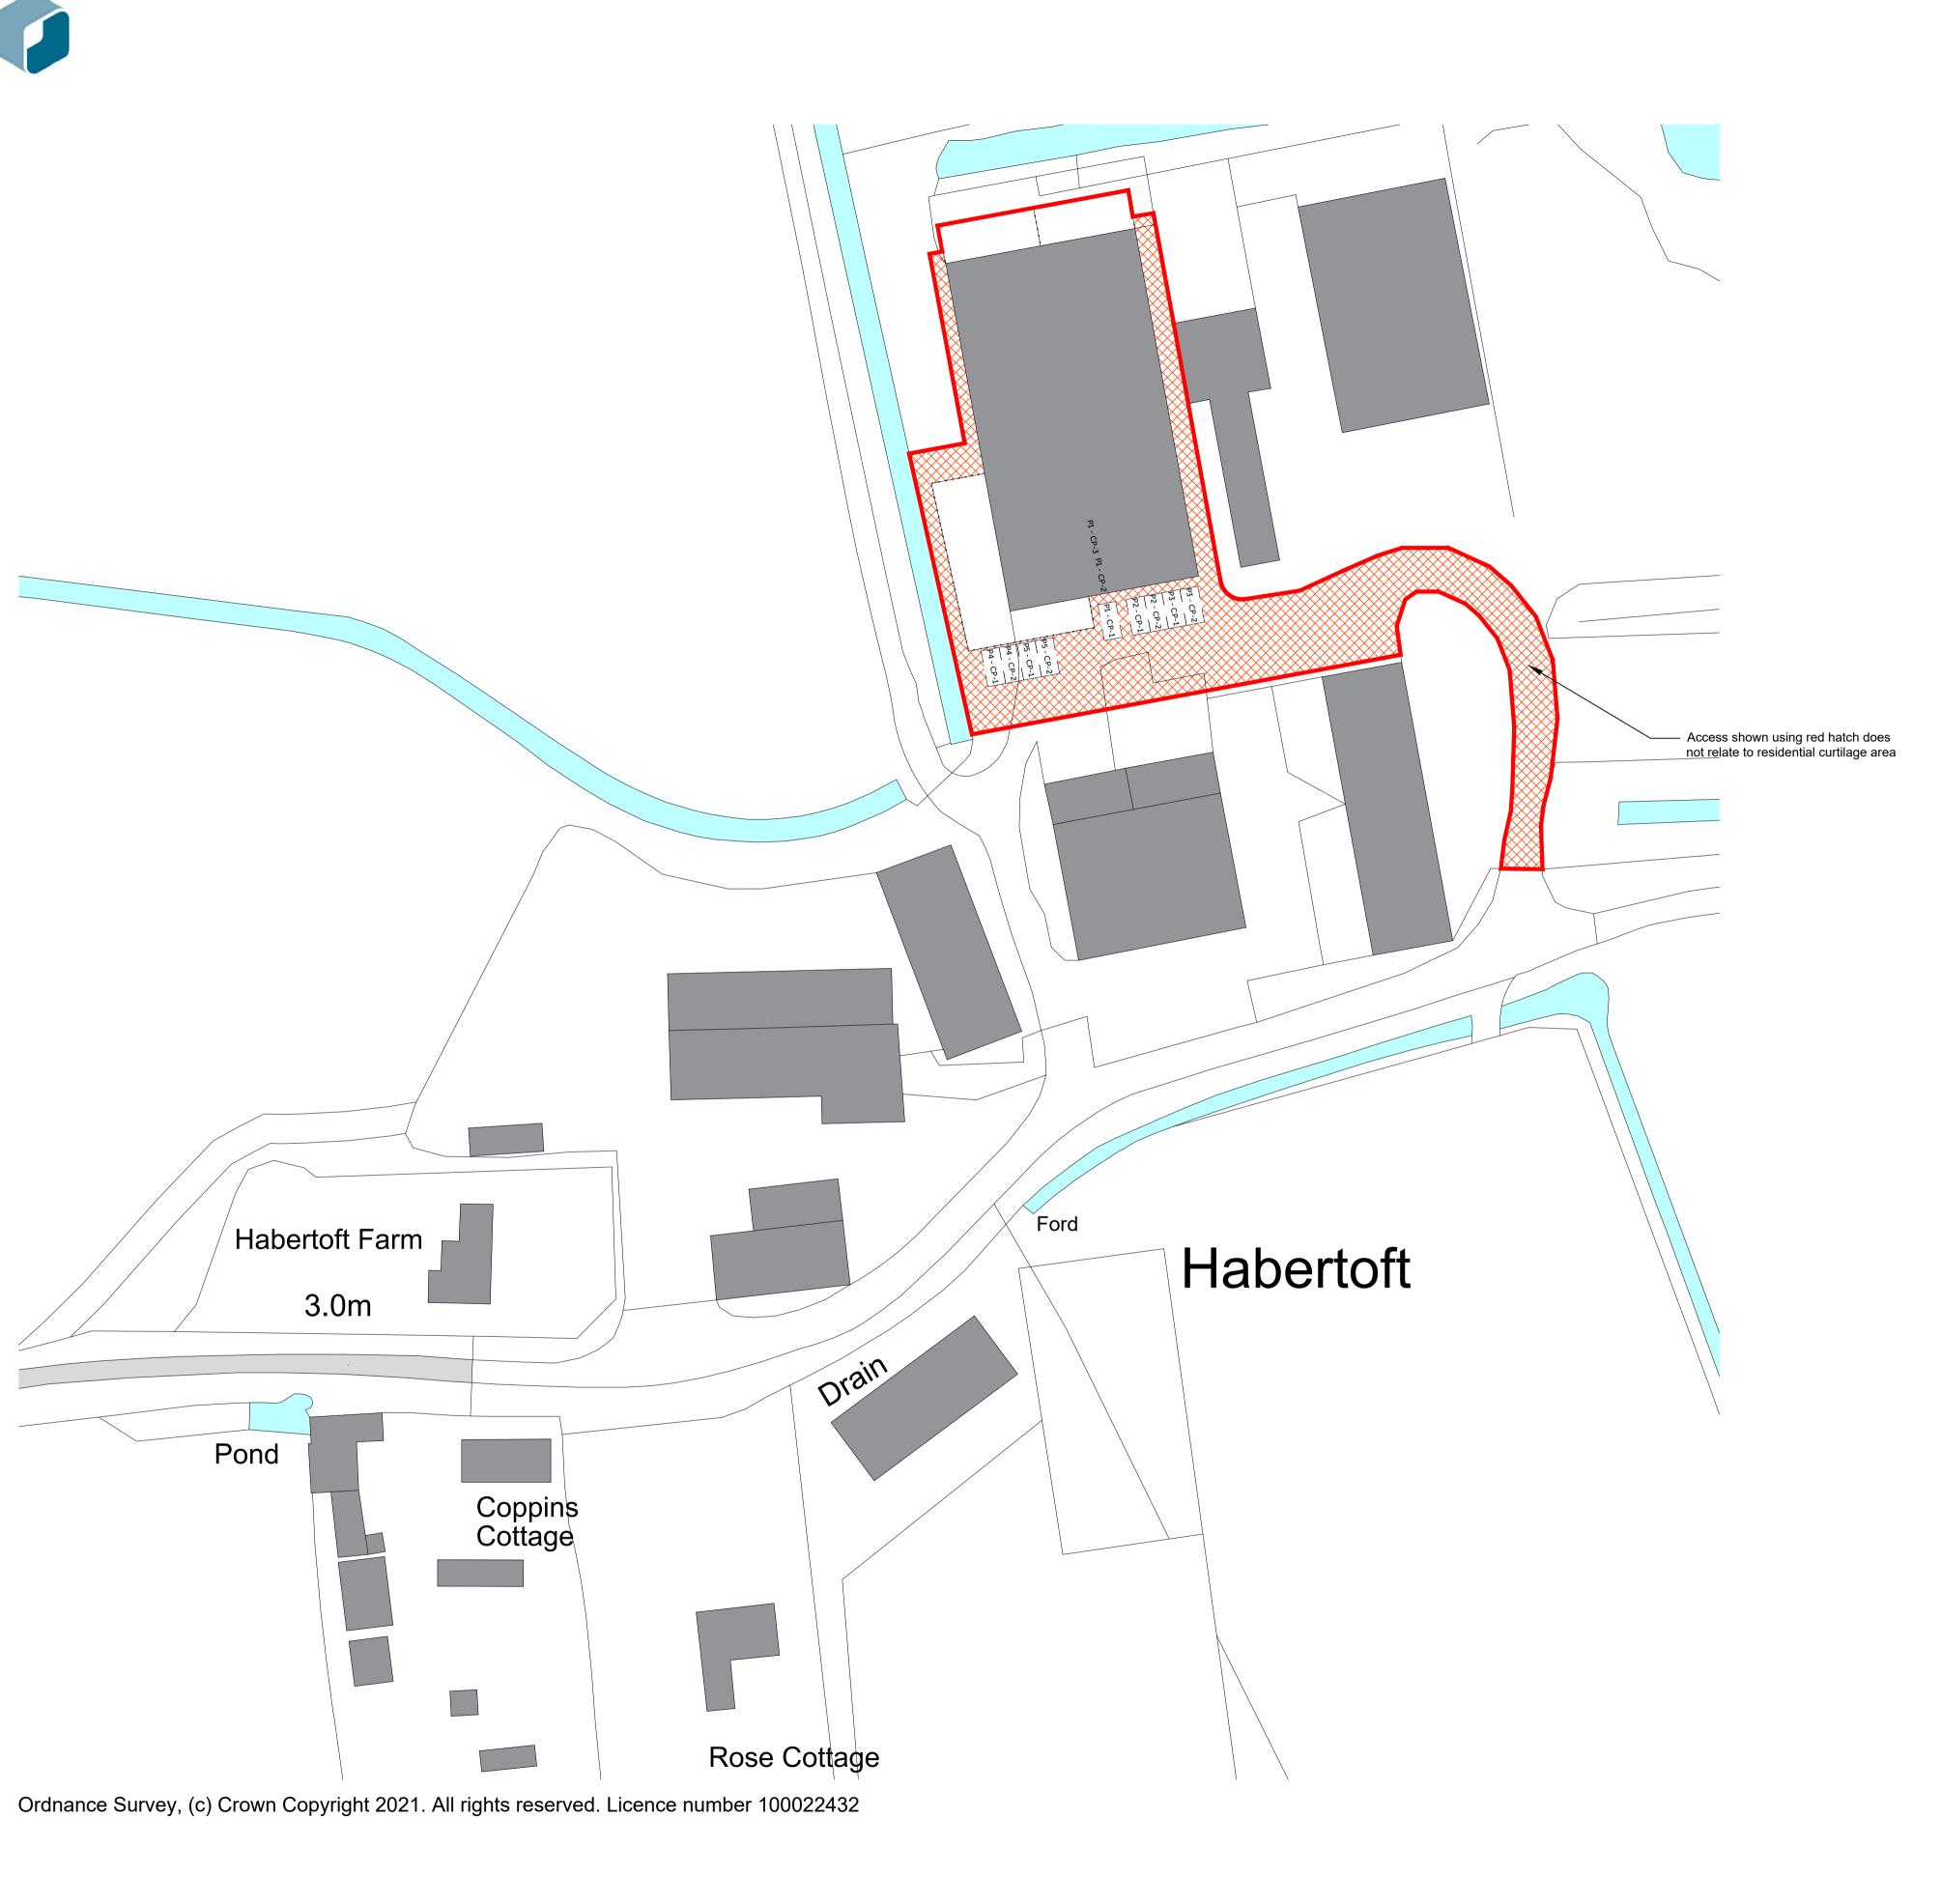

Client Nigel Hancock

Project Title Prior Approval Application for the Conversion of a Farm Building

Site Details Farr Farm, Habertoft Lane, Habertoft Alford, Lincolnshire LN13 9NU

Title Proposed Block Plan