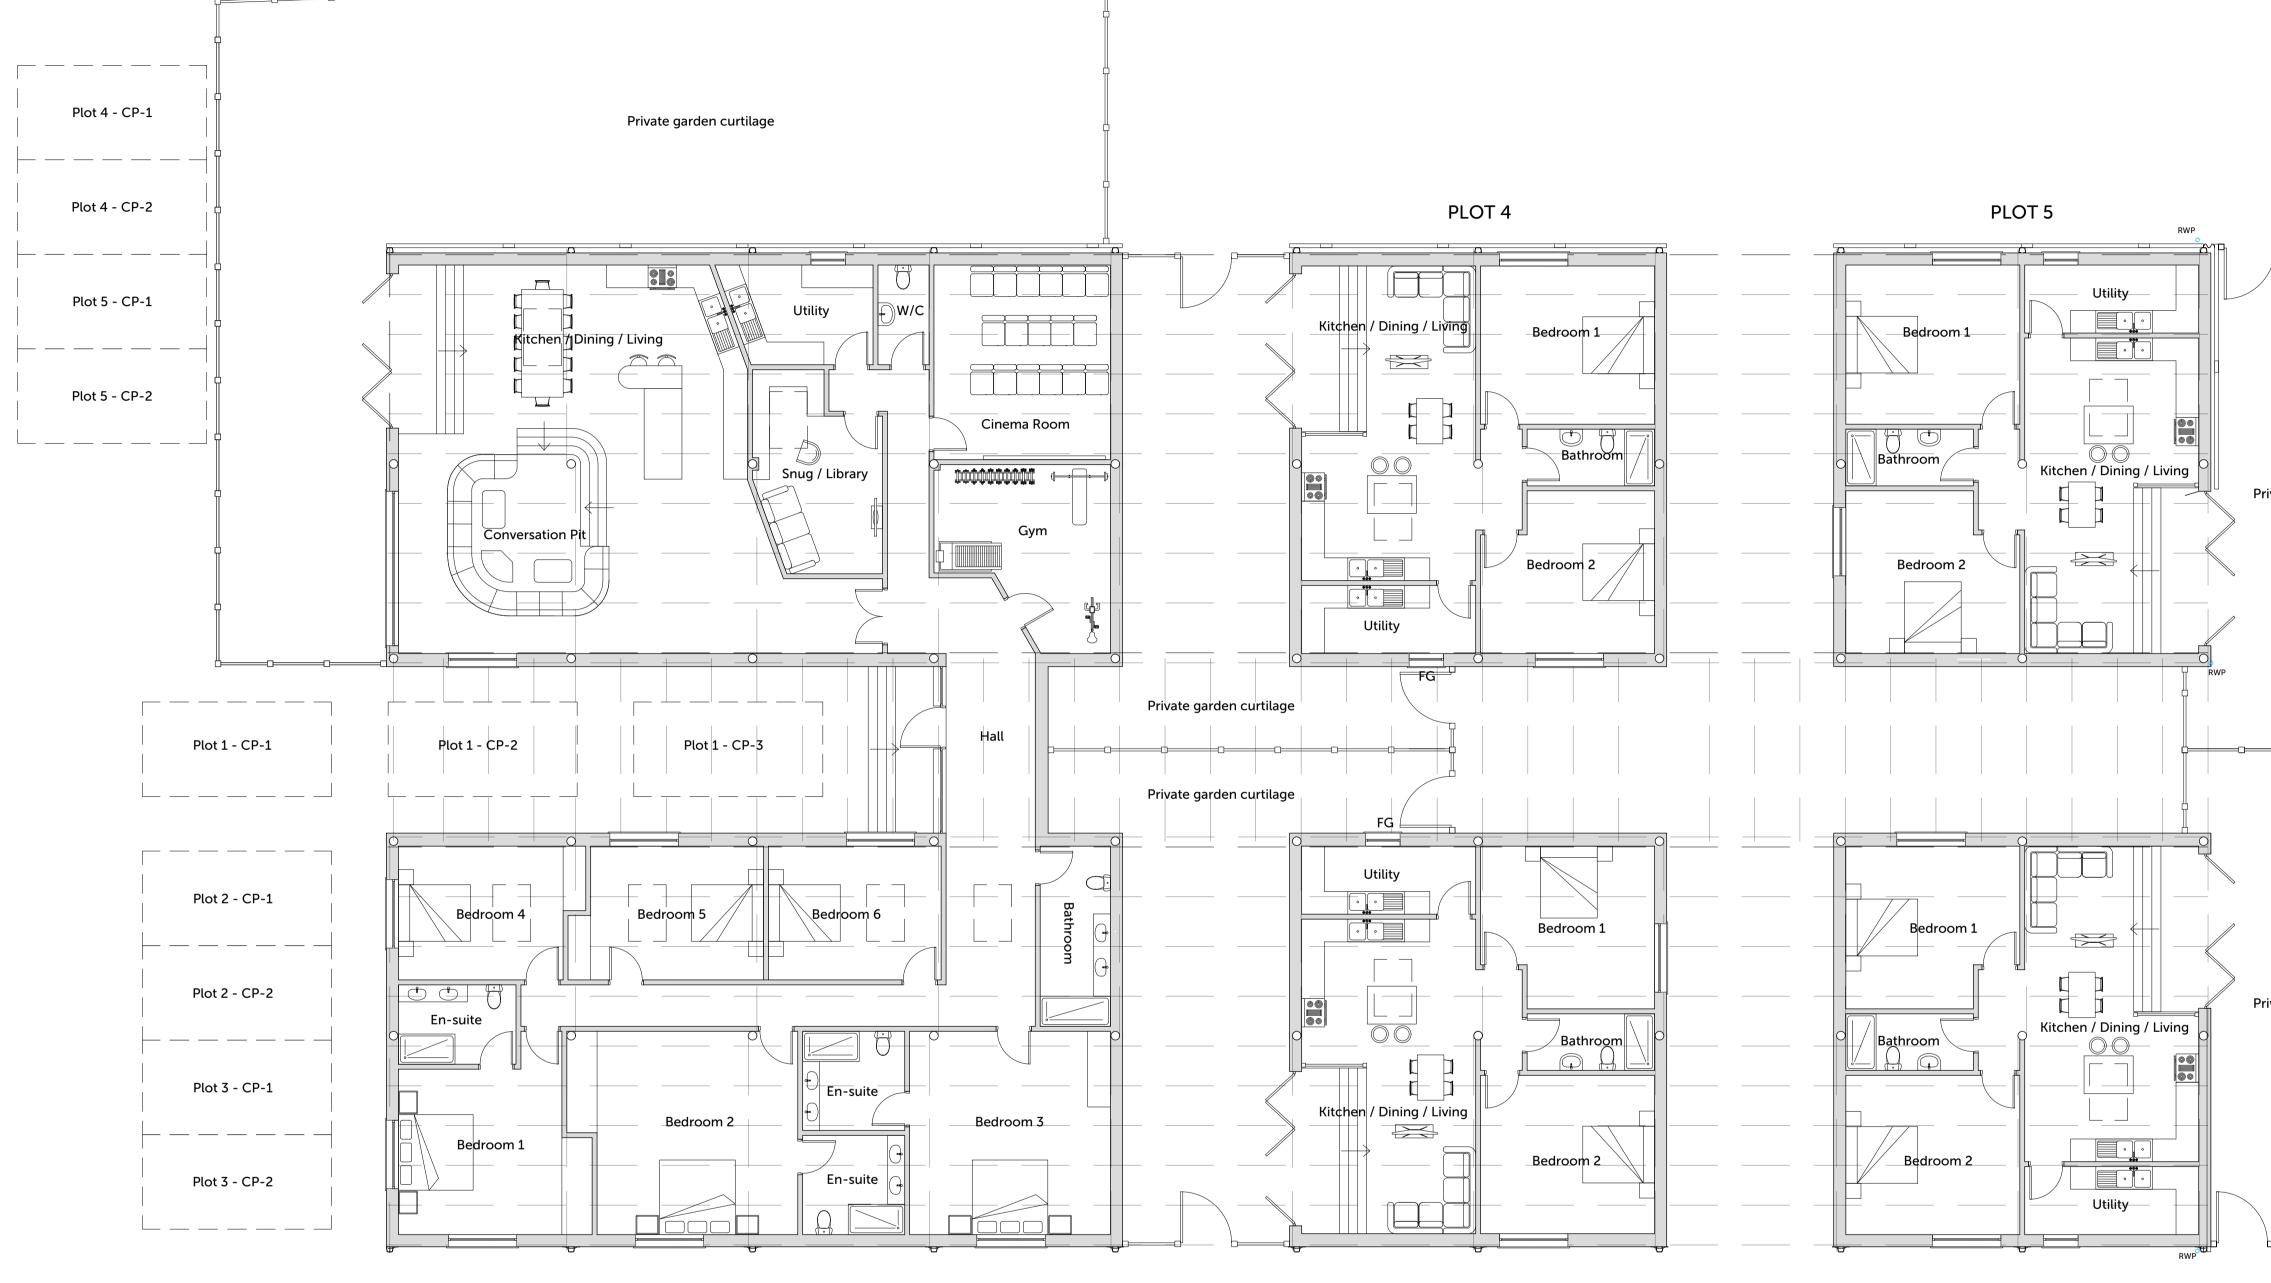

| AREAS |                                   |  |  |  |
|-------|-----------------------------------|--|--|--|
| Plot  | Floor Area (m²)                   |  |  |  |
| 1     | 399m² (Internal)   207m² (Garden) |  |  |  |
| 2     | 95m² (Internal)   70m² (Garden)   |  |  |  |
| 3     | 95m² (Internal)   70m² (Garden)   |  |  |  |
| 4     | 95m² (Internal)   70m² (Garden)   |  |  |  |
| 5     | 95m² (Internal)   70m² (Garden)   |  |  |  |
| TOTAL | 779m² (Internal)   487m² (Garden) |  |  |  |

| KEY |                          |  |  |  |
|-----|--------------------------|--|--|--|
|     | Description              |  |  |  |
| FG  | Frosted glazing          |  |  |  |
| RWP | Rain water pipe          |  |  |  |
|     | 1.8m close boarded fence |  |  |  |

<sup>Client</sup> Nigel Hancock

Project Title Prior Approval Application for the Conversion of a Farm Building

<sup>Site Details</sup> Farr Farm, Habertoft Lane, Habertoft Alford, Lincolnshire LN13 9NU

Title Proposed Ground Floor Plan