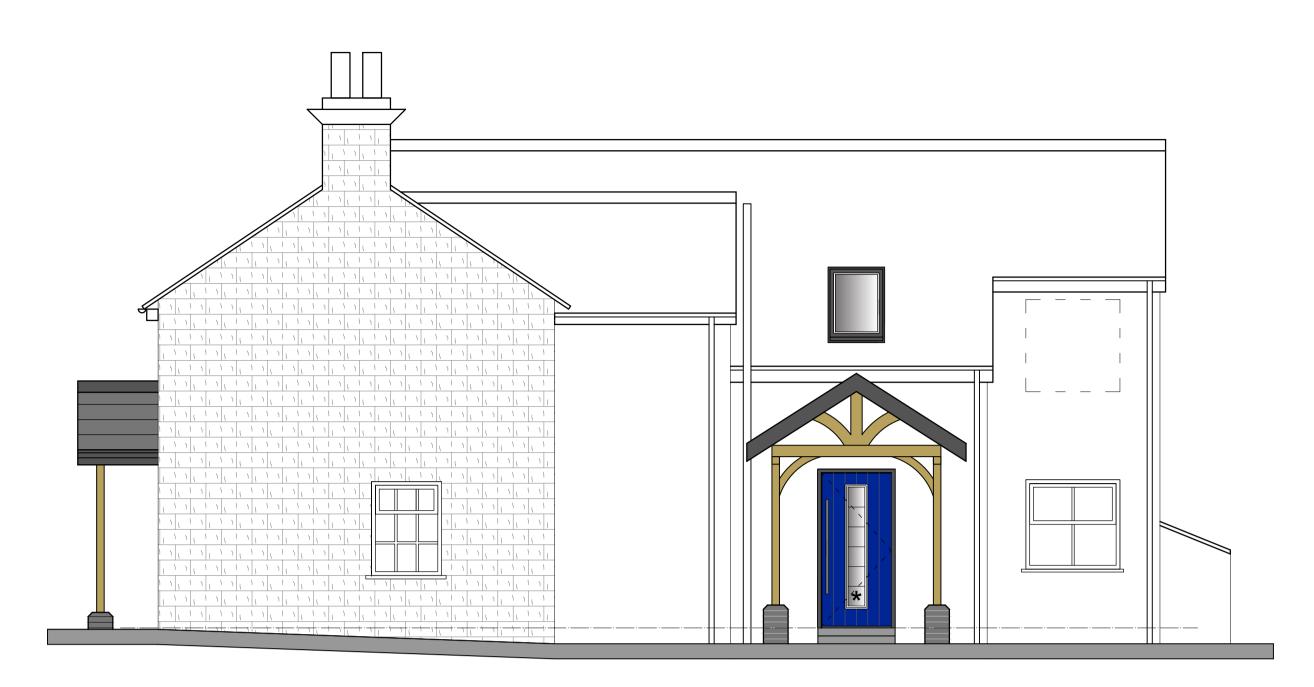

## DERBY COTTAGE, BISPHAM

FRONT ELEVATION to Maltkiln Lane

REAR ELEVATION

SIDE ELEVATION to Back Lane

SIDE ELEVATION to Garden

## MATERIALS

2 No Porches

Roof - Natural Slate Roof Tiles - Colour Dark Grey/Black

Frame - Oak framing supported on facing brick plinths

Extension Walls - Rendered Blockwork - 16mm K-Rend or STO silicone based render system. Colour Soft White with smooth finish to be agreed with Local Authority.

Feature brick string courses in blue engineering brick up to dpc level.

Natural stone cills to all window and door openings painted black

<u>Gutters</u> - 112 x 65mm uPVC Ogee style, colour black.

Rainwater Pipes - 68mm uPVC, colour black

<u>Eaves and Fascias</u> - Black/Dark Grey Ash uPVC fascia boards

<u>Soffit boards</u> - White/Black uPVC profiled soffit boards fixed to timber battens.

Roof Lantern - Dark Grey uPVC frame

Windows and Doors - Black/Dark Grey uPVC double glazed windows and external french doors.