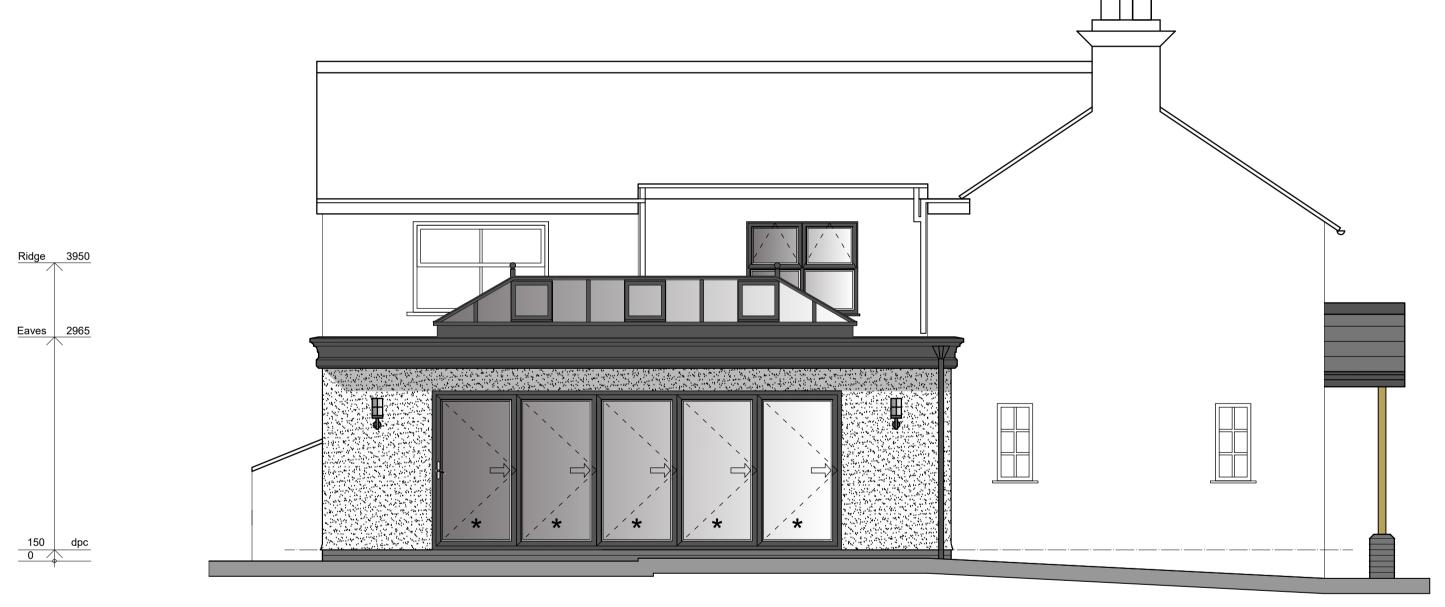

## DERBY COTTAGE, BISPHAM

FRONT ELEVATION to Maltkiln Lane

REAR ELEVATION

SIDE ELEVATION to Back Lane

SIDE ELEVATION to Garden

## MATERIALS

2 No Porches

Roof - Natural Slate Roof Tiles - Colour Dark Grey/Black

Frame - Oak framing supported on facing brick plinths

Extension Walls - Rendered Blockwork - 16mm K-Rend or STO silicone based render system. Colour Soft White with smooth finish to be agreed with Local Authority.

Feature brick string courses in blue engineering brick up to dpc level.

Natural stone cills to all window and door openings painted black

<u>Gutters</u> - 112 x 65mm uPVC Ogee style, colour black.

Rainwater Pipes - 68mm uPVC, colour black

<u>Eaves and Fascias</u> - Black/Dark Grey Ash uPVC fascia boards

<u>Soffit boards</u> - White/Black uPVC profiled soffit boards fixed to timber battens.

Roof Lantern - Dark Grey uPVC frame

Windows and Doors - Black/Dark Grey uPVC double glazed windows and external french doors.