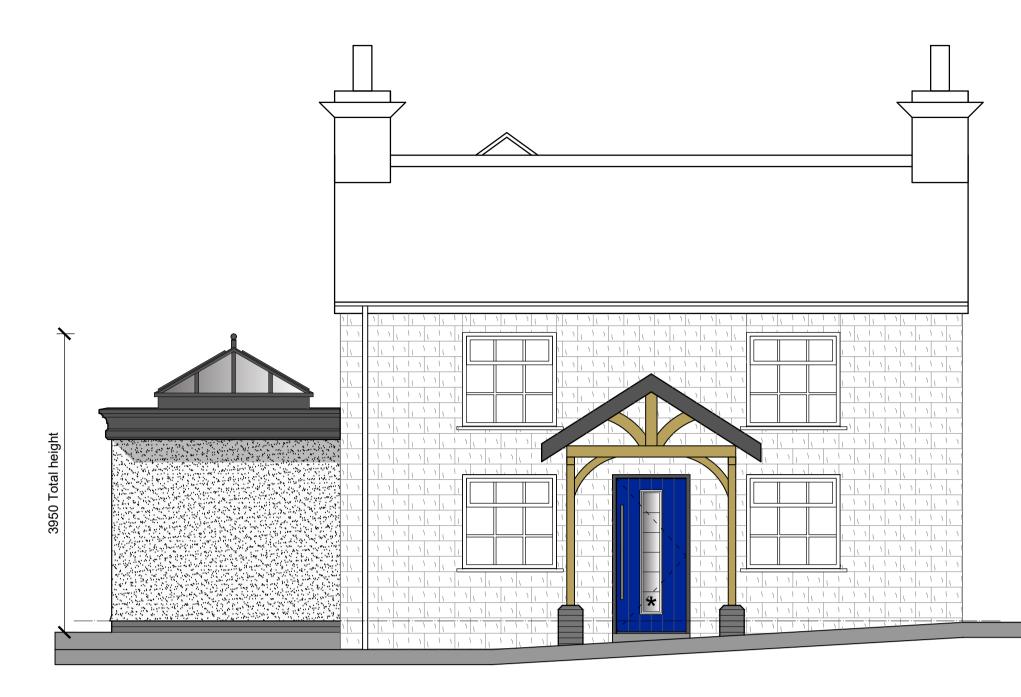

## DERBY COTTAGE, BISPHAM

FRONT ELEVATION to Maltkiln Lane

REAR ELEVATION

SIDE ELEVATION to Back Lane

SIDE ELEVATION to Garden

## MATERIALS

2 No Porches

Roof - Natural Slate Roof Tiles - Colour Dark Grey/Black

Frame - Oak framing supported on facing brick plinths

Extension Walls - Rendered Blockwork - 16mm K-Rend or STO silicone based render system. Colour Soft White with smooth finish to be agreed with Local Authority.

Feature brick string courses in blue engineering brick up to dpc level.

Natural stone cills to all window and door openings painted black

<u>Gutters</u> - 112 x 65mm uPVC Ogee style, colour black.

Rainwater Pipes - 68mm uPVC, colour black

<u>Eaves and Fascias</u> - Black/Dark Grey Ash uPVC fascia boards

<u>Soffit boards</u> - White/Black uPVC profiled soffit boards fixed to timber battens.

Roof Lantern - Dark Grey uPVC frame

Windows and Doors - Black/Dark Grey uPVC double glazed windows and external french doors.

Dark grey/Blue/Black aluminium Composite front door

All materials are subject to L.A. approval and discharge of condition on submission of samples

Drawing No

PROJECT: PROPOSED EXTENSION AT DERBY COTTAGE MALTKILN LANE, BISPHAM L40 3SG