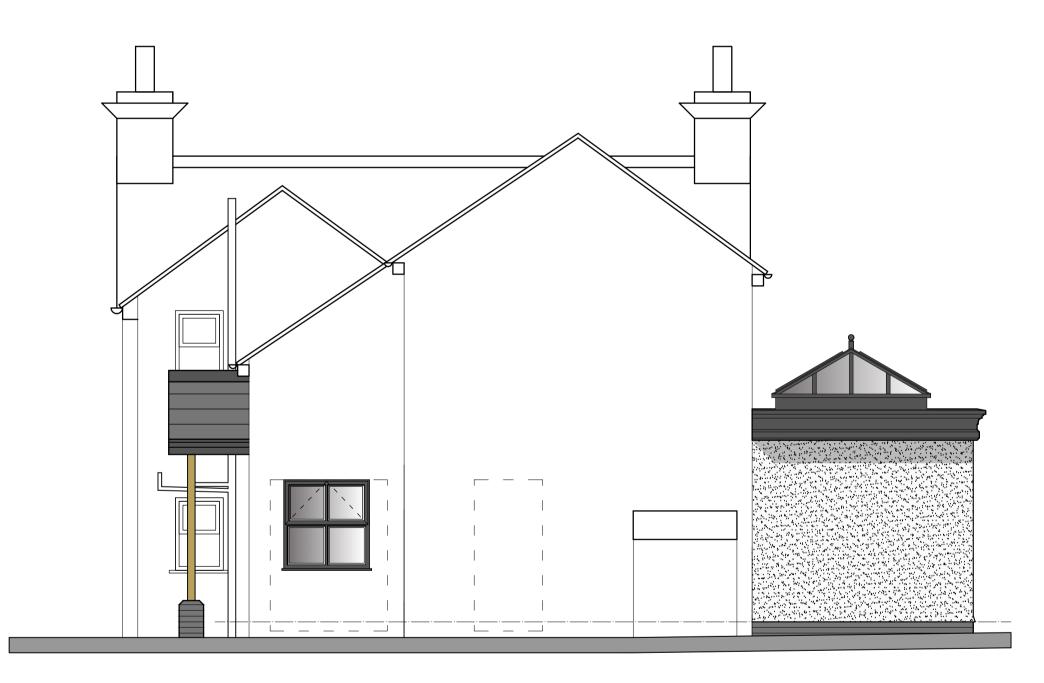

## DERBY COTTAGE, BISPHAM

FRONT ELEVATION to Maltkiln Lane

REAR ELEVATION

SIDE ELEVATION to Back Lane

SIDE ELEVATION to Garden

## MATERIALS

2 No Porches

Roof - Natural Slate Roof Tiles - Colour Dark Grey/Black

Frame - Oak framing supported on facing brick plinths

Extension Walls - Rendered Blockwork - 16mm K-Rend or STO silicone based render system. Colour Soft White with smooth finish to be agreed with Local Authority.

Feature brick string courses in blue engineering brick up to dpc level.

Natural stone cills to all window and door openings painted black

<u>Gutters</u> - 112 x 65mm uPVC Ogee style, colour black.

Rainwater Pipes - 68mm uPVC, colour black

<u>Eaves and Fascias</u> - Black/Dark Grey Ash uPVC fascia boards

<u>Soffit boards</u> - White/Black uPVC profiled soffit boards fixed to timber battens.

Roof Lantern - Dark Grey uPVC frame

Windows and Doors - Black/Dark Grey uPVC double glazed windows and external french doors.