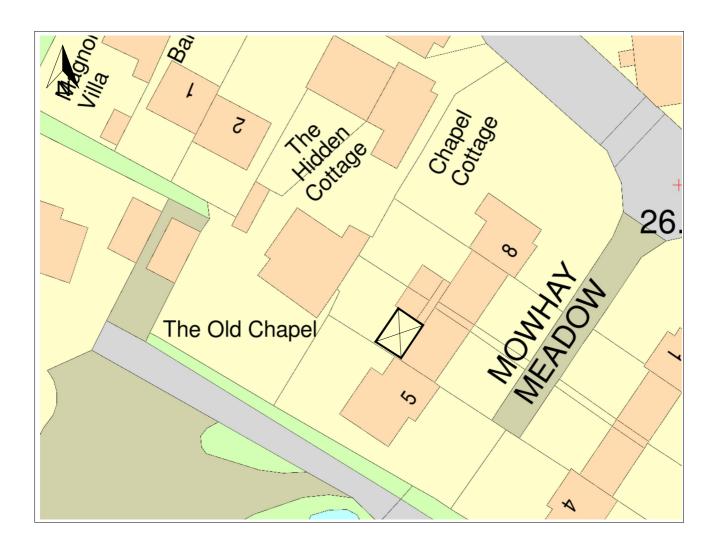

## 6, Mowhay Meadow, St John, Cornwall, PL11 3AS

Site Plan shows area bounded by: 240880.89, 53481.27 241022.31, 53622.69 (at a scale of 1:500), OSGridRef: SX40955355. The representation of a road, track or path is no evidence of a right of way. The representation of features as lines is no evidence of a property boundary.