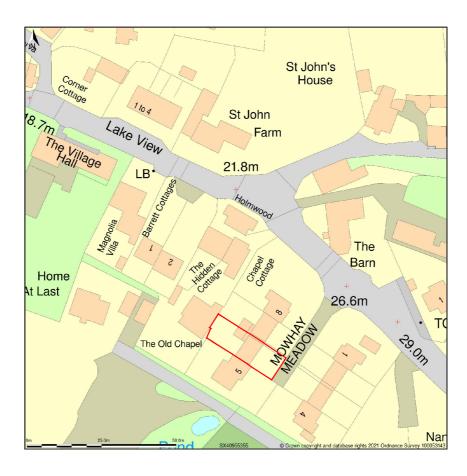

## 6, Mowhay Meadow, St John, Cornwall, PL11 3AS

Site Plan shows area bounded by: 240880.89, 53481.27 241022.31, 53622.69 (at a scale of 1:1250), OSGridRef: SX40955355. The representation of a road, track or path is no evidence of a right of way. The representation of features as lines is no evidence of a property boundary.