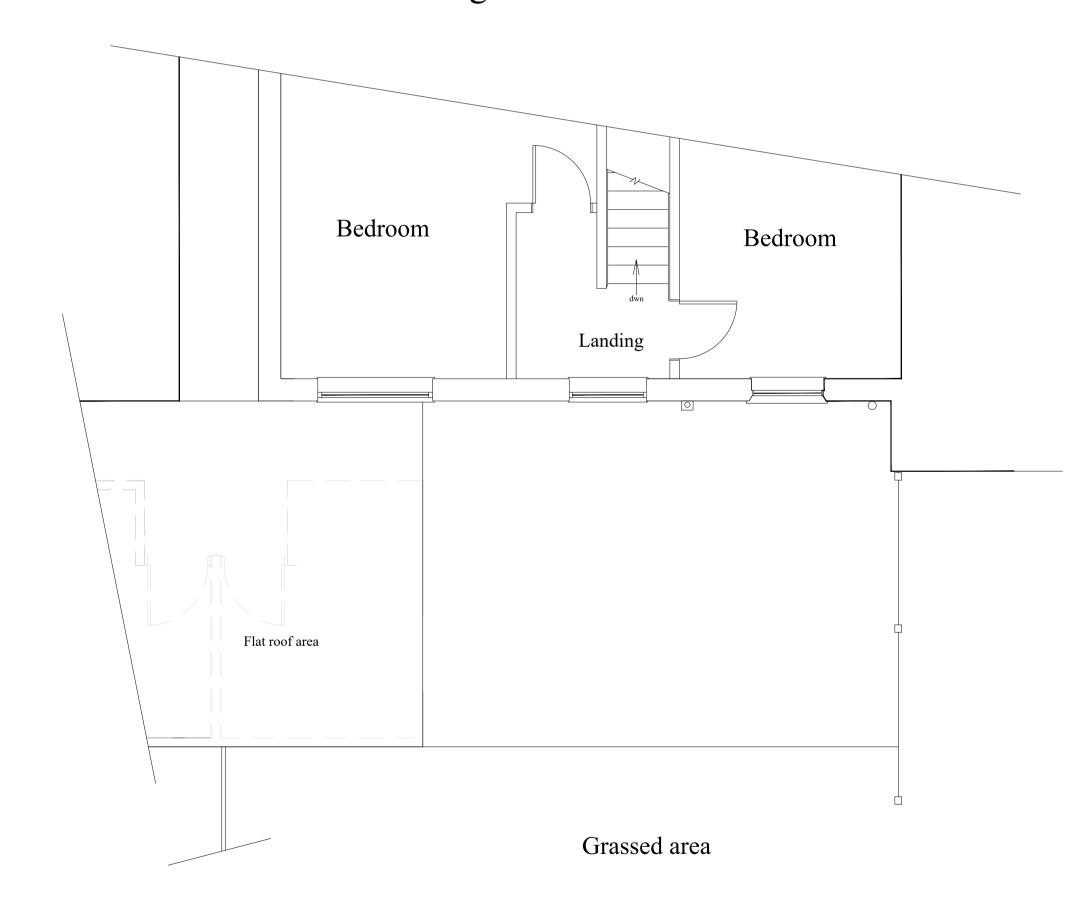

Existing Part GF Floor Plan

Existing Part FF Floor Plan

Proposed Part GF Floor Plan

Proposed Part FF Floor Plan

All dimensions to be checked on site by builder/contractor and any discrepancies reported to client.

SCHEME ·

Single storey extension to rear elevation to form enlarged kitchen and dining area with additional storey over to form shower/wc room at FF

DRAWING TITLE :

Existing and Proposed Floor Plan Layouts.