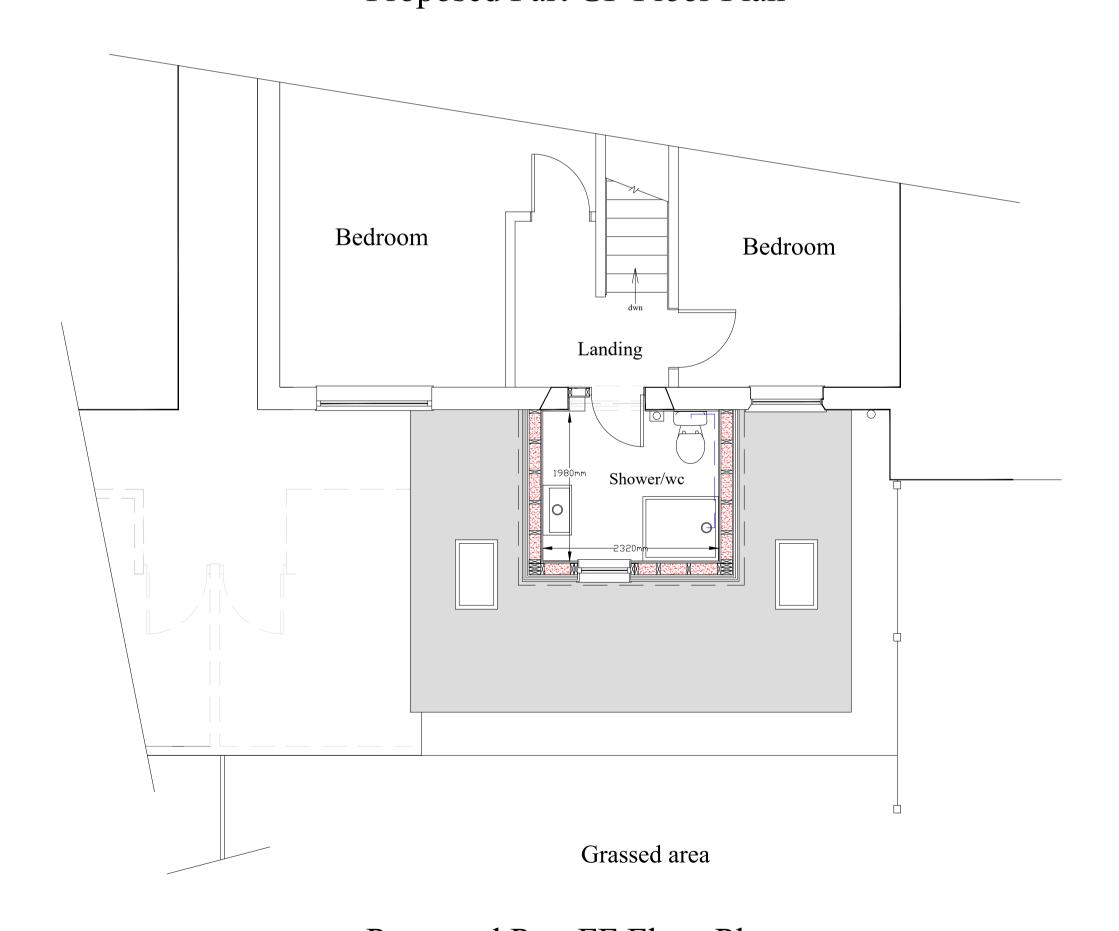

Existing Part GF Floor Plan

Existing Part FF Floor Plan

Proposed Part GF Floor Plan

Proposed Part FF Floor Plan

All dimensions to be checked on site by builder/contractor and any discrepancies reported to client.

SCHEME ·

Single storey extension to rear elevation to form enlarged kitchen and dining area with additional storey over to form shower/wc room at FF

DRAWING TITLE :

Existing and Proposed Floor Plan Layouts.