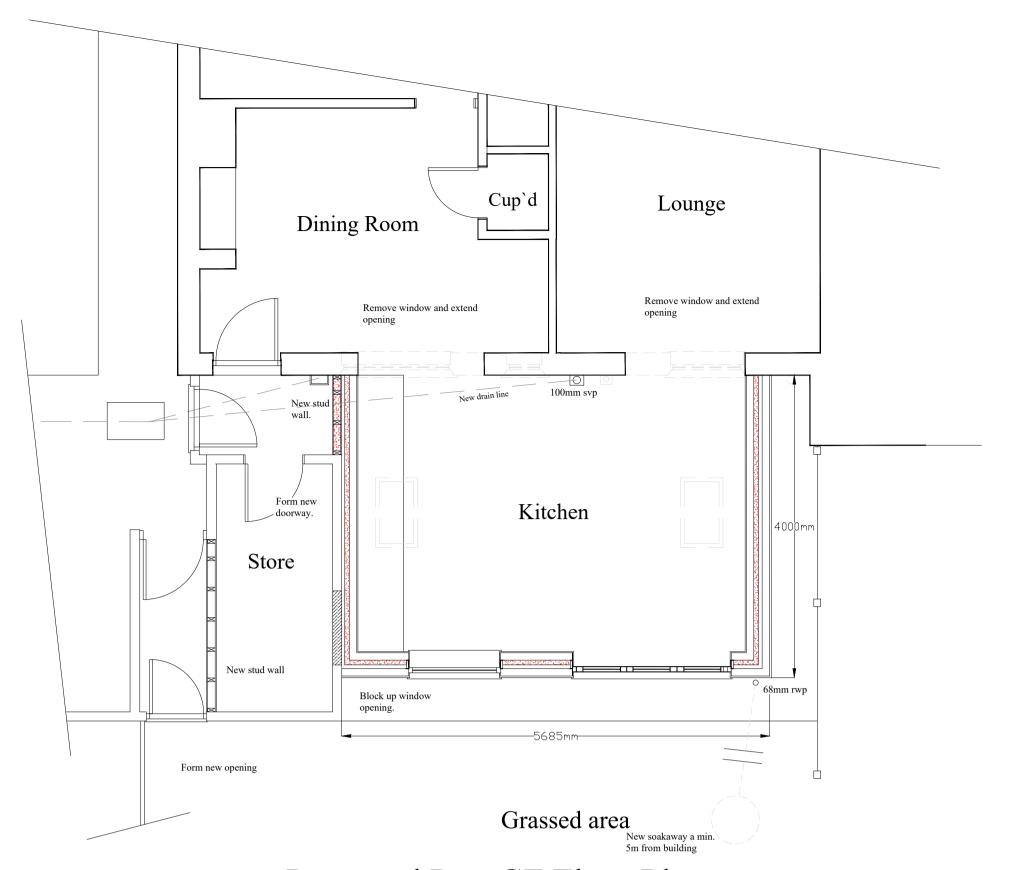

Existing Part GF Floor Plan

Existing Part FF Floor Plan

Proposed Part GF Floor Plan

Proposed Part FF Floor Plan

All dimensions to be checked on site by builder/contractor and any discrepancies reported to client.

**General notes:** 

Materials:

Walls rendered to match existing

New upve doors

Fibre-glass flat roof system finish

Upve fascias,soffits gutters and downpipes

ADDRESS:
No.6 Mowhay Meadow,
St.John,
Torpoint,
Cornwall
CLIENT:
Mr.& Mrs.P.Rawcliffe

SCHEME ·

Single storey extension to rear elevation to form enlarged kitchen and dining area with additional storey over to form shower/wc room at FF

DRAWING TITLE :

Existing and Proposed Floor Plan Layouts.