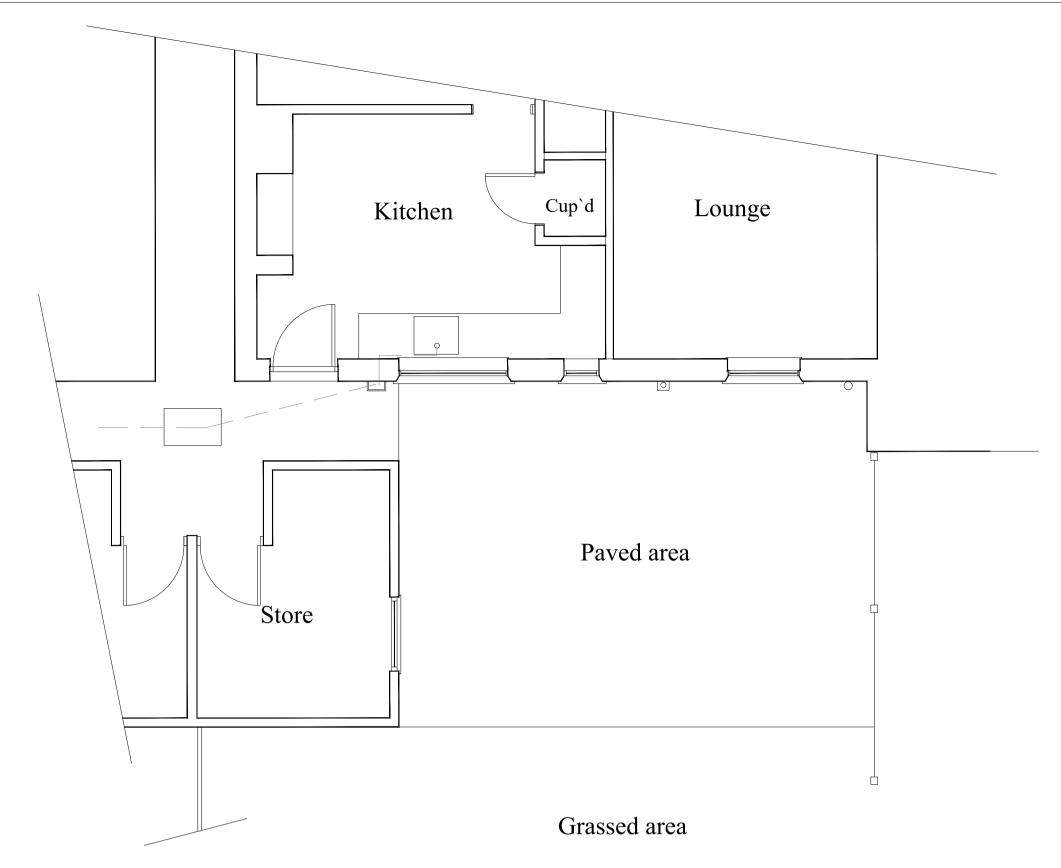

Existing Part GF Floor Plan

Existing Part FF Floor Plan

Proposed Part GF Floor Plan

Proposed Part FF Floor Plan

All dimensions to be checked on site by builder/contractor and any discrepancies reported to client.

SCHEME ·

Single storey extension to rear elevation to form enlarged kitchen and dining area with additional storey over to form shower/wc room at FF

DRAWING TITLE :

Existing and Proposed Floor Plan Layouts.