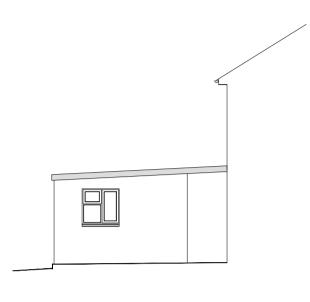

Existing Rear Elevation (North West facing)

Proposed Rear Elevation (North West facing)

Existing Side Elevation (North East facing)

Proposed Side Elevation (North East facing)

Proposed Side Elevation (South West facing)