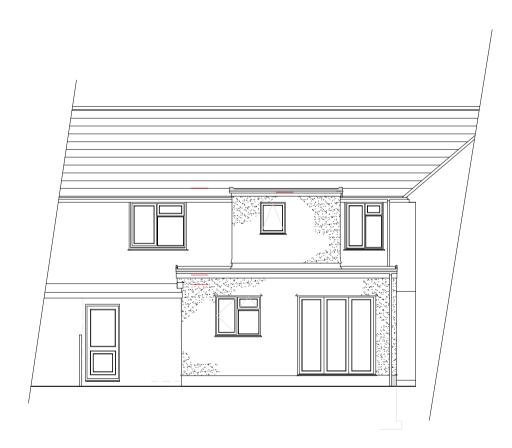

Existing Rear Elevation (North West facing)

Proposed Rear Elevation (North West facing)

Existing Side Elevation (North East facing)

Proposed Side Elevation (North East facing)

Proposed Side Elevation (South West facing)