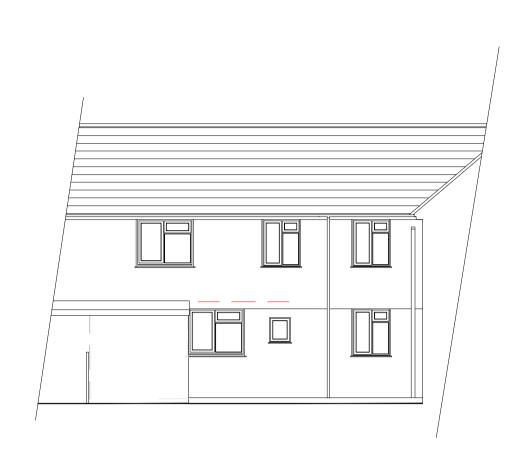

Existing Rear Elevation (North West facing)

Proposed Rear Elevation (North West facing)

Existing Side Elevation (North East facing)

Proposed Side Elevation (North East facing)

Proposed Side Elevation (South West facing)