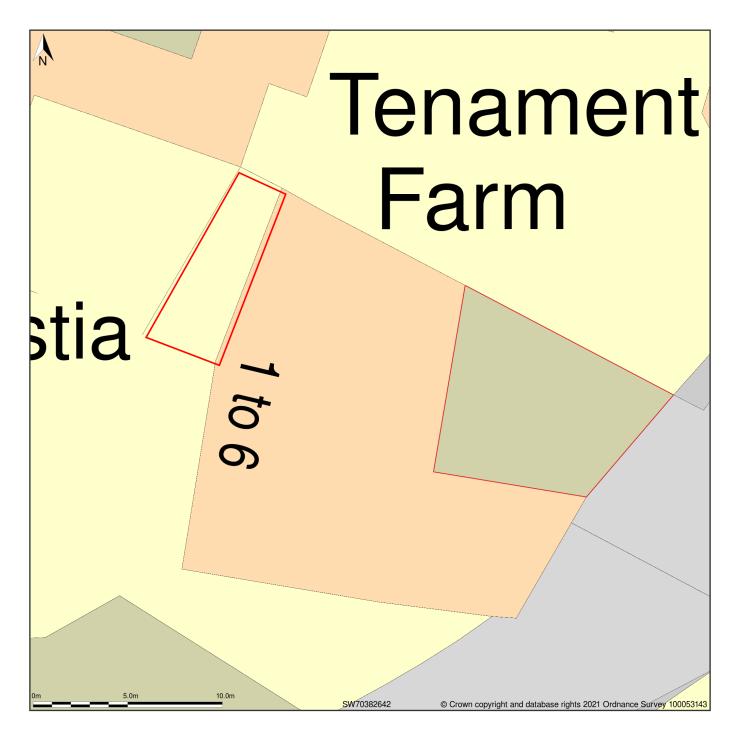

## 1, The Old Corn Mill, Gweek, Helston, Cornwall, TR12 6UD

Block Plan shows area bounded by: 170363.04, 26404.73 170399.04, 26440.73 (at a scale of 1:200), OSGridRef: SW70382642. The representation of a road, track or path is no evidence of a right of way. The representation of features as lines is no evidence of a property boundary.