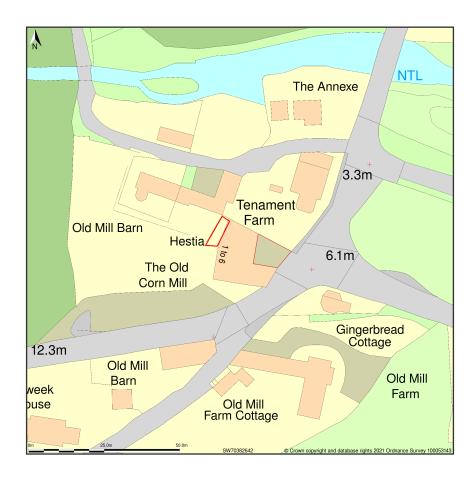

## 1, The Old Corn Mill, Gweek, Helston, Cornwall, TR12 6UD

Site Plan shows area bounded by: 170309.38, 26354.21 170450.8, 26495.63 (at a scale of 1:1250), OSGridRef: SW70382642. The representation of a road, track or path is no evidence of a right of way. The representation of features as lines is no evidence of a property boundary.