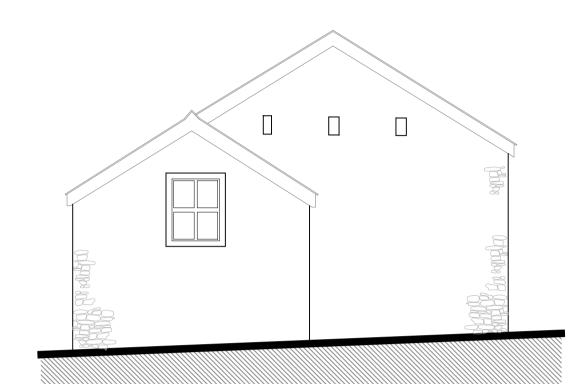

Existing North Elevation (5) 1:50

Existing South Elevation (6) 1:50

Existing East Elevation(7) 1:50

Existing North Elevation (8) 1:50

Existing West Elevation (9) 1:50

RIBA Workstage 3: Existing Elevations

Scale 1:50 Sheet A1

Proposed Alterations & Extensions to Trelonk Farmhouse - Scheme Proposals

T: 01288 355557 F: 01288 355826 E: bude@bazeley-architects.co.uk W: www.bazeley-architects.com

Mr Mark Parnall

Date September 2021 Drawn IB Checked MB

DRAWING No.

21034 SURV105

The Bazeley Partnership Chartered Architects
Efford Farm Business Park
Vicarage Road, Bude, Cornwall, EX23 8LT

BAZELEY

PARTNERSHIP

This drawing is copyright ©

TRELONK FARMHOUSE-EXISTING