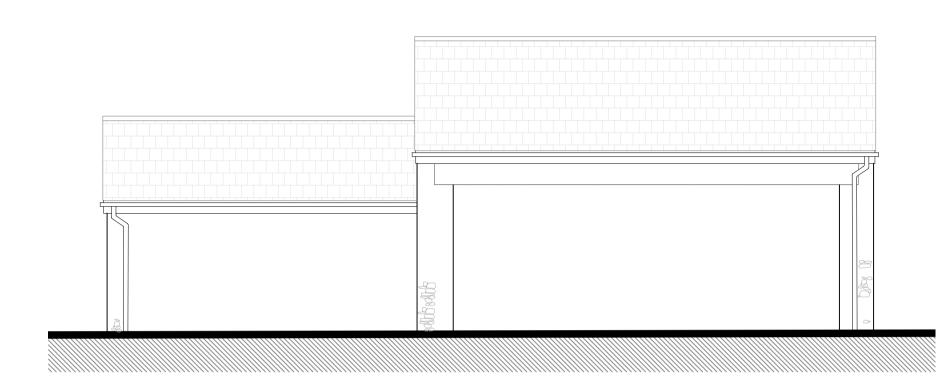

Existing North Elevation (5) 1:50

Existing South Elevation (6) 1:50

Existing East Elevation(7) 1:50

Existing North Elevation (8) 1:50

Existing West Elevation (9) 1:50

RIBA Workstage 3: Existing Elevations

Scale 1:50 Sheet A1

Proposed Alterations & Extensions to Trelonk Farmhouse - Scheme Proposals

T: 01288 355557 F: 01288 355826 E: bude@bazeley-architects.co.uk W: www.bazeley-architects.com

Mr Mark Parnall

Date September 2021 Drawn IB Checked MB

DRAWING No.

21034 SURV105

The Bazeley Partnership Chartered Architects
Efford Farm Business Park
Vicarage Road, Bude, Cornwall, EX23 8LT

BAZELEY

PARTNERSHIP

This drawing is copyright ©

TRELONK FARMHOUSE-EXISTING