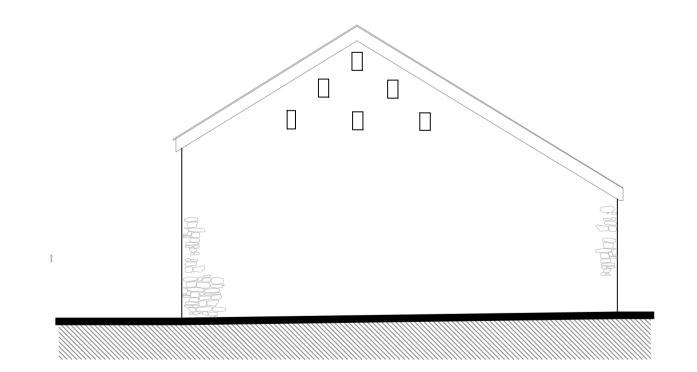

Existing North Elevation (5) 1:50

Existing South Elevation (6) 1:50

Existing East Elevation(7) 1:50

Existing North Elevation (8) 1:50

Existing West Elevation (9) 1:50

RIBA Workstage 3: Existing Elevations

Scale 1:50 Sheet A1

Proposed Alterations & Extensions to Trelonk Farmhouse - Scheme Proposals

T: 01288 355557 F: 01288 355826 E: bude@bazeley-architects.co.uk W: www.bazeley-architects.com

Mr Mark Parnall

Date September 2021 Drawn IB Checked MB

DRAWING No.

21034 SURV105

The Bazeley Partnership Chartered Architects
Efford Farm Business Park
Vicarage Road, Bude, Cornwall, EX23 8LT

BAZELEY

PARTNERSHIP

This drawing is copyright ©

TRELONK FARMHOUSE-EXISTING