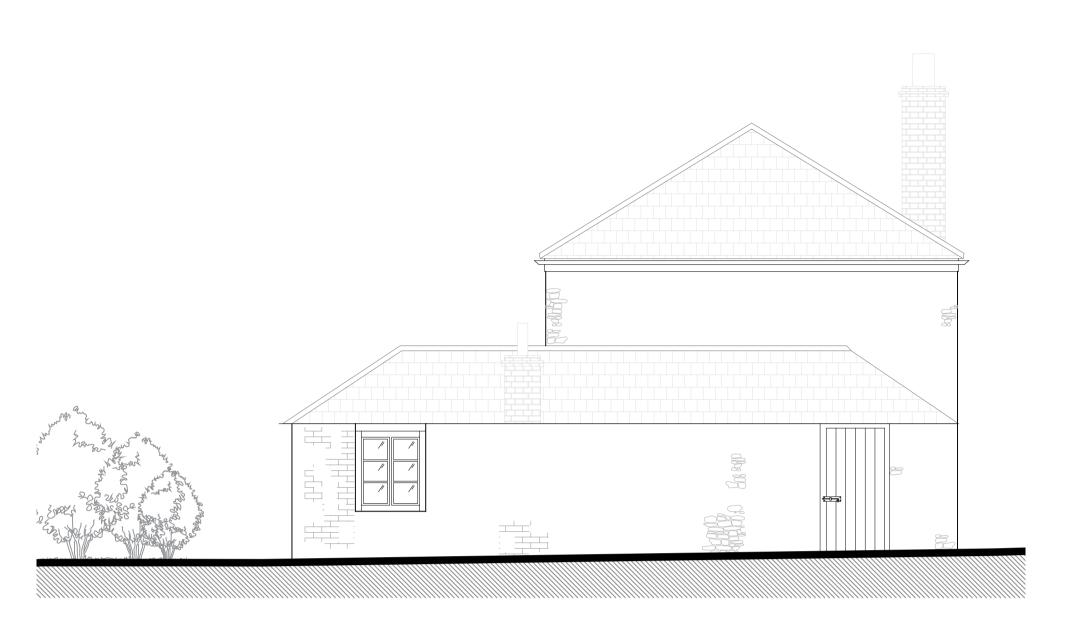

Existing North Elevation (5) 1:50

Existing South Elevation (6) 1:50

Existing East Elevation(7) 1:50

Existing North Elevation (8) 1:50

Existing West Elevation (9) 1:50

RIBA Workstage 3: Existing Elevations

Scale 1:50 Sheet A1

Proposed Alterations & Extensions to Trelonk Farmhouse - Scheme Proposals

T: 01288 355557 F: 01288 355826 E: bude@bazeley-architects.co.uk W: www.bazeley-architects.com

Mr Mark Parnall

Date September 2021 Drawn IB Checked MB

DRAWING No.

21034 SURV105

The Bazeley Partnership Chartered Architects
Efford Farm Business Park
Vicarage Road, Bude, Cornwall, EX23 8LT

BAZELEY

PARTNERSHIP

This drawing is copyright ©

TRELONK FARMHOUSE-EXISTING