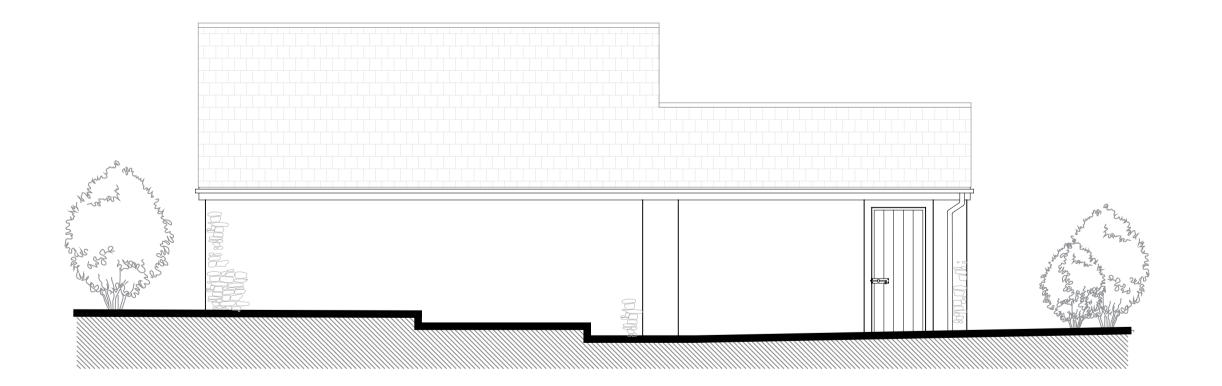

Existing Materials

WALLS:

Rubble local stone, generally in lime mortar.
Painted smooth render - some later brickwork

THE DESIGNS AND LAYOUT IN THE DRAWING ARE COPYRIGHT OF TBP AND MAY NOT BE USED AMENDED COPIED OR REPRODUCED IN PART OR FULL FOR ANY PURPOSE FROM ANY SOURCE WITHOUT THE EXPRESS WRITTEN APPROVAL OF TBP

ROOF:

Rag and sized slate with red or dark grey plain angle segmental clay ridges

FENESTRATION:

Timber painted sliding sash Georgian windows.
Timber painted casement windows
Painted timber boarded doors. Painted timber
semi-glazed doors

RAINWATER GOODS: White plastic Ogee gutters and circular downpipes

FASCIAS + SOFFITS:

Timber painted plain fascia boards. Slate verge

GROUND MATERIALS:
Brick paths, granite and cobbled courtyard boarders, some slate flags. Lawned and planted garden areas

Existing North Elevation (5) 1:50

Existing South Elevation (6) 1:50

Existing East Elevation(7) 1:50

Existing North Elevation (8) 1:50

Existing West Elevation (9) 1:50

RIBA Workstage 3: Existing Elevations

Scale 1:50 Sheet A1