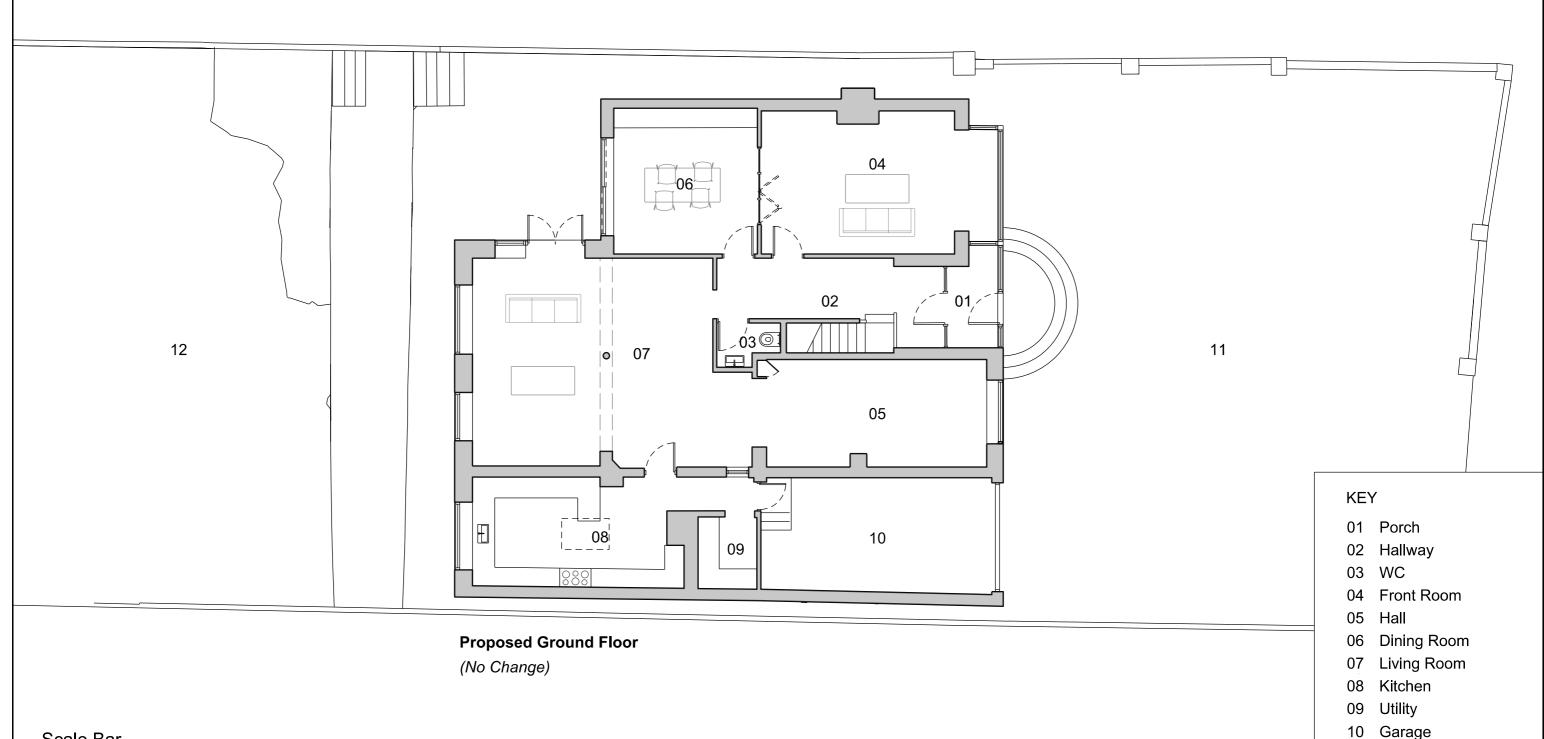

## Scale Bar 9 10 Metres

This drawing is copyright Shape Architecture Ltd. The Contractor must not scale from the drawing. All dimensions to be taken from dimension strings. Where any discrepencies are found between dimensions these must be brought to the attention of the Architects for resolution. Where discrepencies exist between reference or assembly drawings and detail drawings the latter take preference.

SHAPEArchitecture WWW.SHAPEARCHITECTURE.CO.UK

FOR PLANNING

39 Woodland Drive Hove BN3 6DH PROJECT

Proposed Ground Floor

1:100 @ A3 Nov 2021

11 Driveway 12 Garden

SCALE

DATE