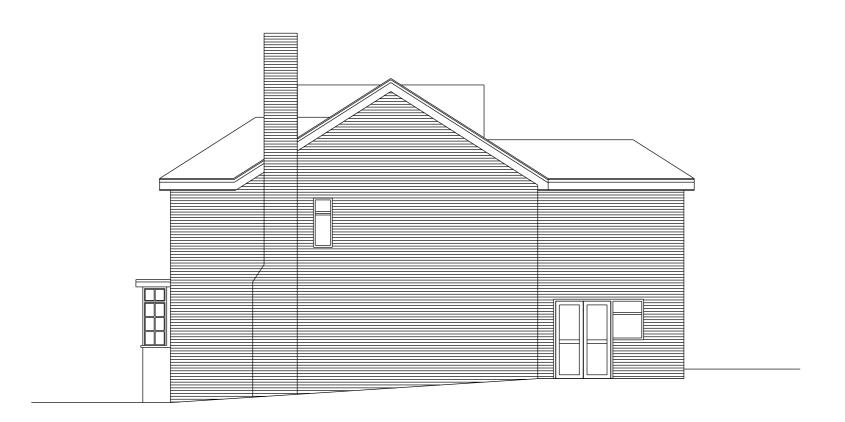

**Proposed Side Elevation** 

| This drawing is copyright Shape Architecture Ltd. The Contractor must not scale from the drawing. All dimensions to be taken from dimension strings. Where any discrepencies are found between dimensions these must be brought to the attention of the Architects for resolution. Where discrepencies exist between reference or assembly drawings and detail drawings the latter take preference. |  | SHAPE Architecture<br>www.shapearchitecture.co.uk | 39 Woodland Drive<br>Hove BN3 6DH<br>PROJECT | 1:100 @ A          | 3 July 202 | 1       |
|-----------------------------------------------------------------------------------------------------------------------------------------------------------------------------------------------------------------------------------------------------------------------------------------------------------------------------------------------------------------------------------------------------|--|---------------------------------------------------|----------------------------------------------|--------------------|------------|---------|
|                                                                                                                                                                                                                                                                                                                                                                                                     |  | FOR PLANNING                                      | Proposed Side Elevation                      | 3PL006<br>DWG. NO. | REVISION   | CHECKED |