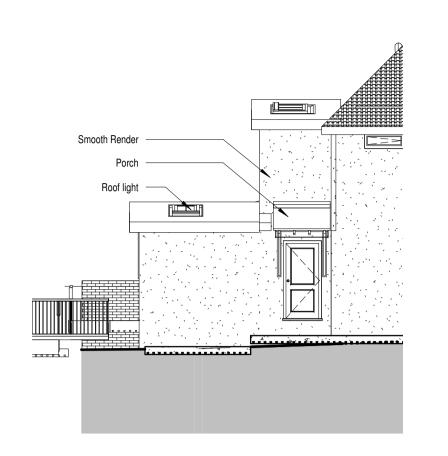

**West -Elevation**1:100

10 m

North -Elevation
1:100

4 East- Elevation
1:100

5 South-Elevation
1:100

Site Proposed
1:200

Rev Description Date

CODE SUITABILITY DESCRIPTION