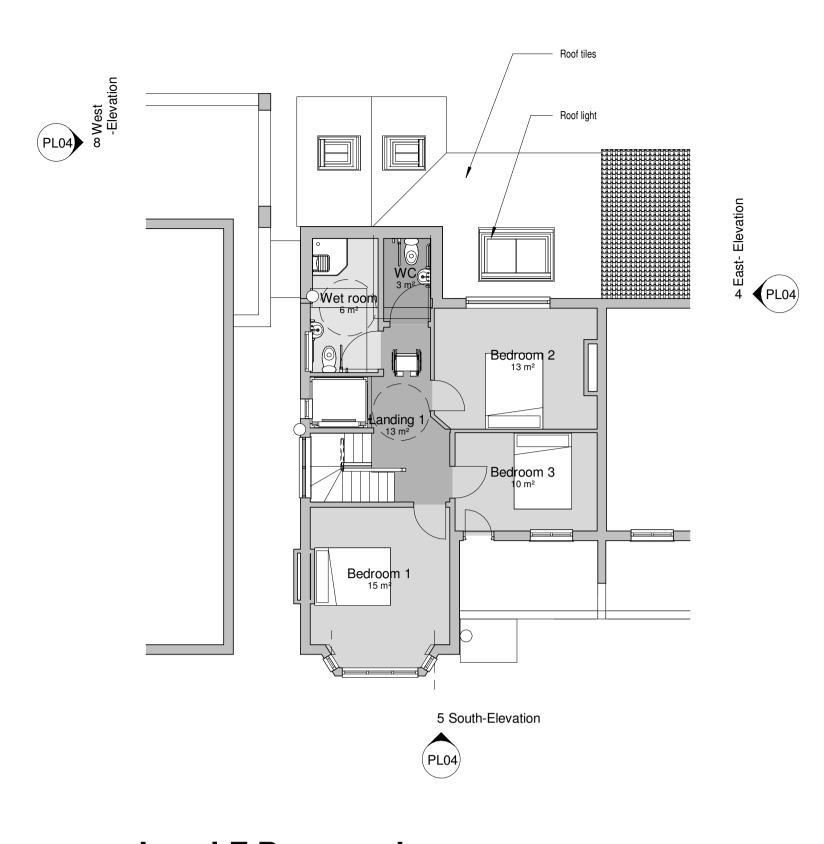

**West -Elevation**1:100

10 m

North -Elevation
1:100

4 East- Elevation
1:100

5 South-Elevation
1:100

Site Proposed
1:200

Rev Description Date

CODE SUITABILITY DESCRIPTION