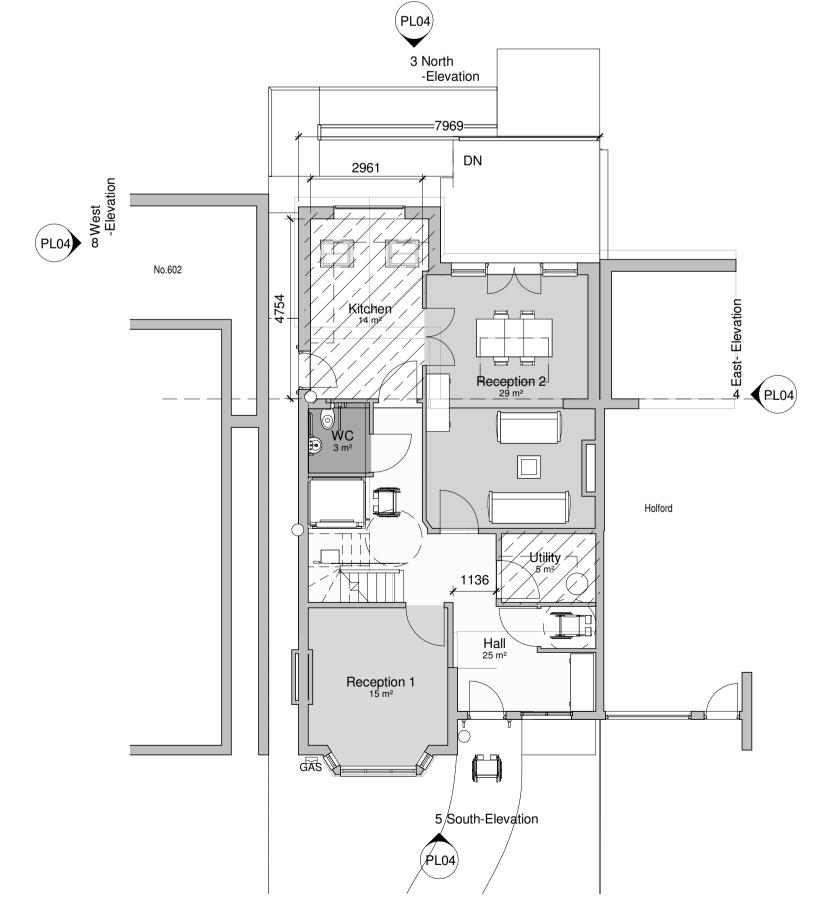

PROJECT

STATUS

Proposed Extension at Ravencroft Addington Drive London N12 0PH

TITLE

Floor Plans, Section and Elevations

CLIENT

Ms. R.T.Shah

DRAWN BY CHECKED BY DATE 13/07/2018