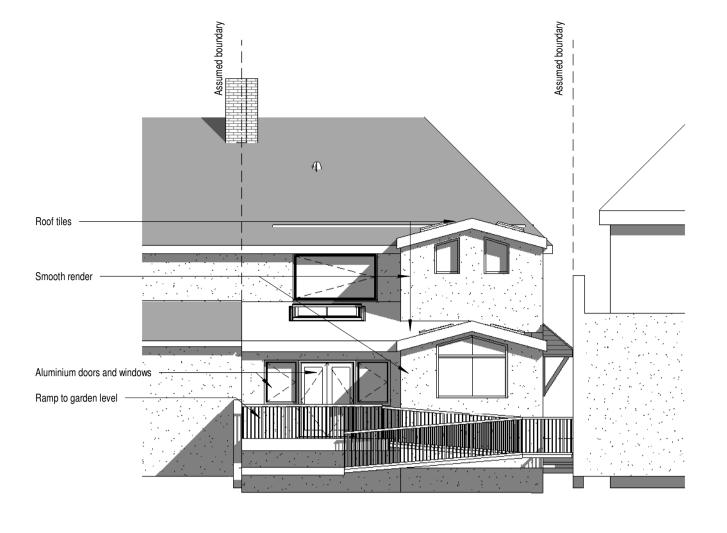

**West -Elevation**1:100

10 m

North -Elevation
1:100

4 East- Elevation
1:100

5 South-Elevation
1:100

Site Proposed
1:200

Rev Description Date

CODE SUITABILITY DESCRIPTION