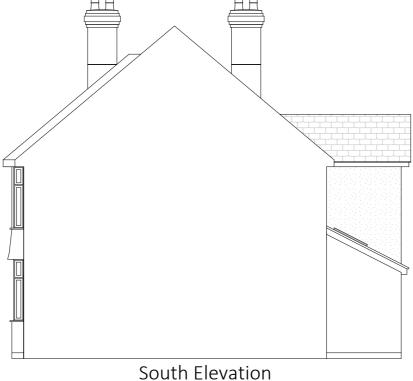

## Proposed External Materials Walls - Render Roof - Plain tiles Windows - UPVC Velux to be re-positioned North Elevation East Elevation

Plan Title

**Proposed Elevations** 

All drawings and notes are copyright to IHD Architectural Services Ltd and must not be reproduced without prior consent