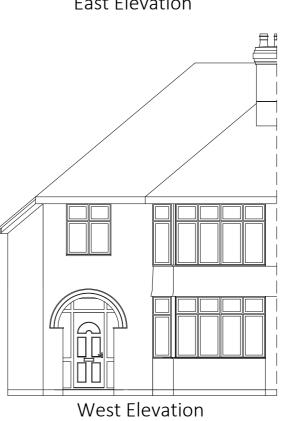

## Proposed External Materials Walls - Render Roof - Plain tiles Windows - UPVC Velux to be re-positioned North Elevation East Elevation

Plan Title

**Proposed Elevations** 

All drawings and notes are copyright to IHD Architectural Services Ltd and must not be reproduced without prior consent