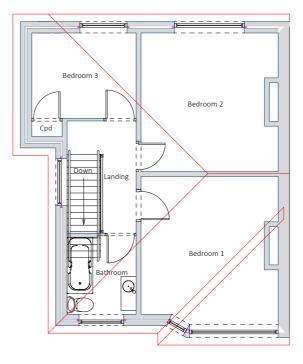

Ground Floor

First Floor

## NOTES:

This plan is issued for planning purposes only and is not to be used for construction.
Any measurements are in mm and are approximate and must be checked on site prior to commencement of works.
Proposed external materials - please refer to the Proposed Elevations Plan 4. Kitchen and sanitary fixtures and fittings layouts are for example purposes only.
It is the property owners responsibility to: a) ensure the appropriate Local Planning Authority permission and Building Regulation approval are in place prior to commencement of works.
b) check if a Party Wall Agreement with neighbours and/or a Build Over Agreement with local water authority are required, and if so, that these are in place prior to commencement of works.
meet any HSE obligations under Construction (Design & Management) Regulations 2015 (CDM 2015).