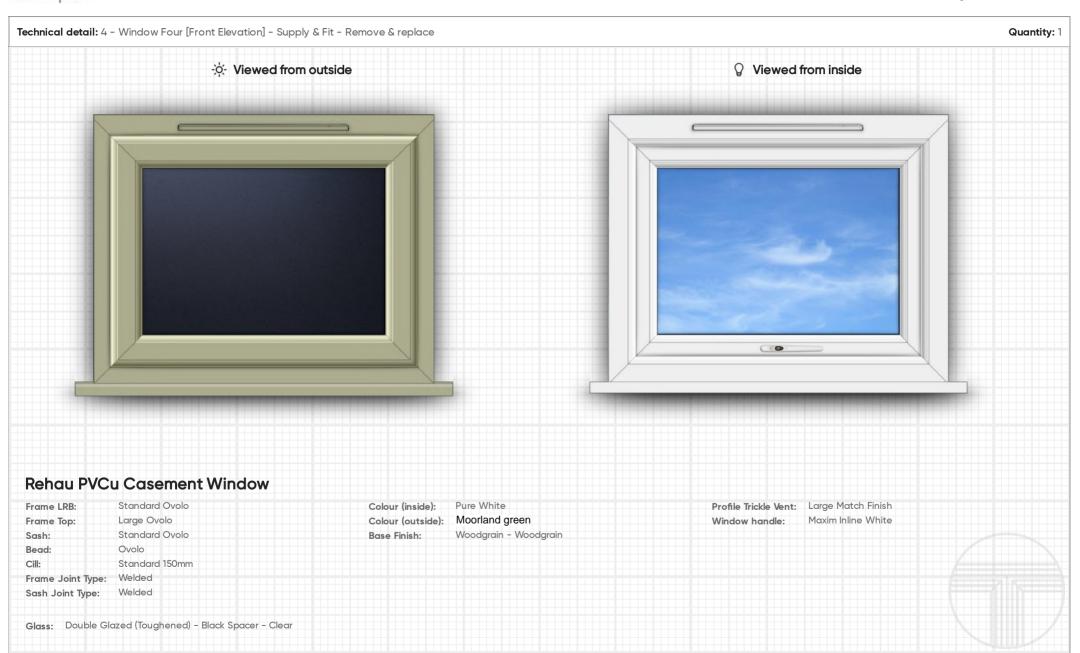

Total Items: 11
Page: 1 of 13

|                 |                                                                               |                            |                 |                  | rage.                                                                                                                                                                           |
|-----------------|-------------------------------------------------------------------------------|----------------------------|-----------------|------------------|---------------------------------------------------------------------------------------------------------------------------------------------------------------------------------|
| Project Summary | 1. Window One [Front Elevation] Quantity: 1 Supply & Fit - Remove & replace   | Rehau PVCu Casement Window | Each (inc. VAT) | Total (inc. VAT) | Quotation for: Mr Lionel Moon Lower Mill Lane Somerford Keynes Cirencester Gloucestershire GL7 6BG                                                                              |
|                 | 2. Window Two [Front Elevation] Quantity: 1 Supply & Fit - Remove & replace   | Rehau PVCu Casement Window |                 |                  | Prepared by: Michael Barclay mbarclay@mpbwindows.co.uk +447429493082 Installation Address: Lower Mill Lane Somerford Keynes Cirencester Gloucestershire United Kingdom, GL7 6BG |
|                 | 3. Window Three [Front Elevation] Quantity: 1 Supply & Fit - Remove & replace | Rehau PVCu Casement Window |                 |                  |                                                                                                                                                                                 |
|                 | 4. Window Four [Front Elevation] Quantity: 1 Supply & Fit - Remove & replace  | Rehau PVCu Casement Window |                 |                  | Lead time: Approximately eight weeks from the point of ordering Guarantee: 10 Year Insurance Backed Guarantee                                                                   |
|                 | 5. Lounge [Front Elevation] Quantity: 1 Supply & Fit - Remove & replace       | Rehau PVCu Casement Window | :               |                  | Payment terms: Full Payment on Completion                                                                                                                                       |
|                 | 6. Kitchen [Side Elevation] Quantity: 1 Supply & Fit - Remove & replace       | Rehau PVCu Casement Window |                 |                  | Final Price: See over Of which VAT (20%): See over                                                                                                                              |