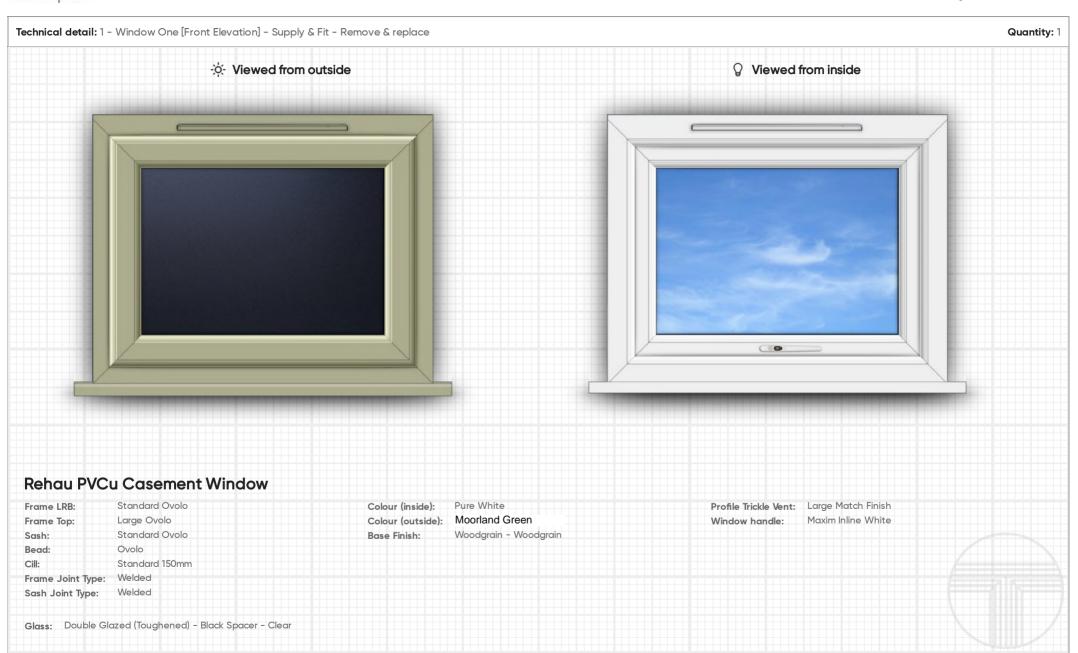

Total Items: 11
Page: 1 of 13

|                 |                                                                               |                            |                 |                  | rage.                                                                                                                                                                           |
|-----------------|-------------------------------------------------------------------------------|----------------------------|-----------------|------------------|---------------------------------------------------------------------------------------------------------------------------------------------------------------------------------|
| Project Summary | 1. Window One [Front Elevation] Quantity: 1 Supply & Fit - Remove & replace   | Rehau PVCu Casement Window | Each (inc. VAT) | Total (inc. VAT) | Quotation for: Mr Lionel Moon Lower Mill Lane Somerford Keynes Cirencester Gloucestershire GL7 6BG                                                                              |
|                 | 2. Window Two [Front Elevation] Quantity: 1 Supply & Fit - Remove & replace   | Rehau PVCu Casement Window |                 |                  | Prepared by: Michael Barclay mbarclay@mpbwindows.co.uk +447429493082 Installation Address: Lower Mill Lane Somerford Keynes Cirencester Gloucestershire United Kingdom, GL7 6BG |
|                 | 3. Window Three [Front Elevation] Quantity: 1 Supply & Fit - Remove & replace | Rehau PVCu Casement Window |                 |                  |                                                                                                                                                                                 |
|                 | 4. Window Four [Front Elevation] Quantity: 1 Supply & Fit - Remove & replace  | Rehau PVCu Casement Window |                 |                  | Lead time: Approximately eight weeks from the point of ordering Guarantee: 10 Year Insurance Backed Guarantee                                                                   |
|                 | 5. Lounge [Front Elevation] Quantity: 1 Supply & Fit - Remove & replace       | Rehau PVCu Casement Window | :               |                  | Payment terms: Full Payment on Completion                                                                                                                                       |
|                 | 6. Kitchen [Side Elevation] Quantity: 1 Supply & Fit - Remove & replace       | Rehau PVCu Casement Window |                 |                  | Final Price: See over Of which VAT (20%): See over                                                                                                                              |