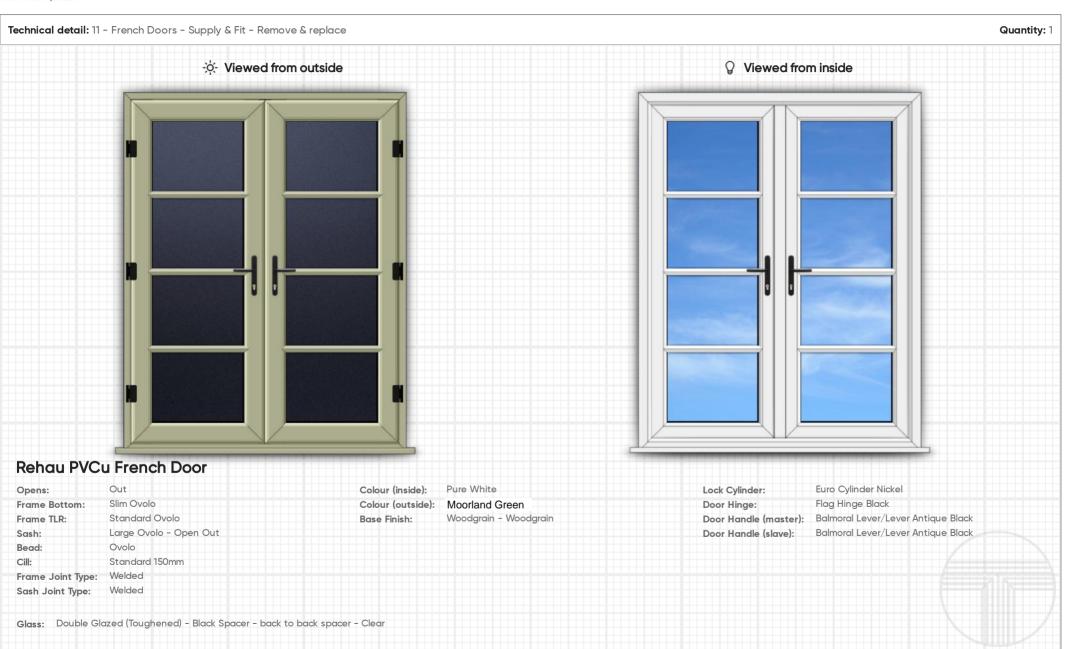

#### 11. French Doors

Quantity: 1

Supply & Fit - Remove & replace

Rehau PVCu French Door