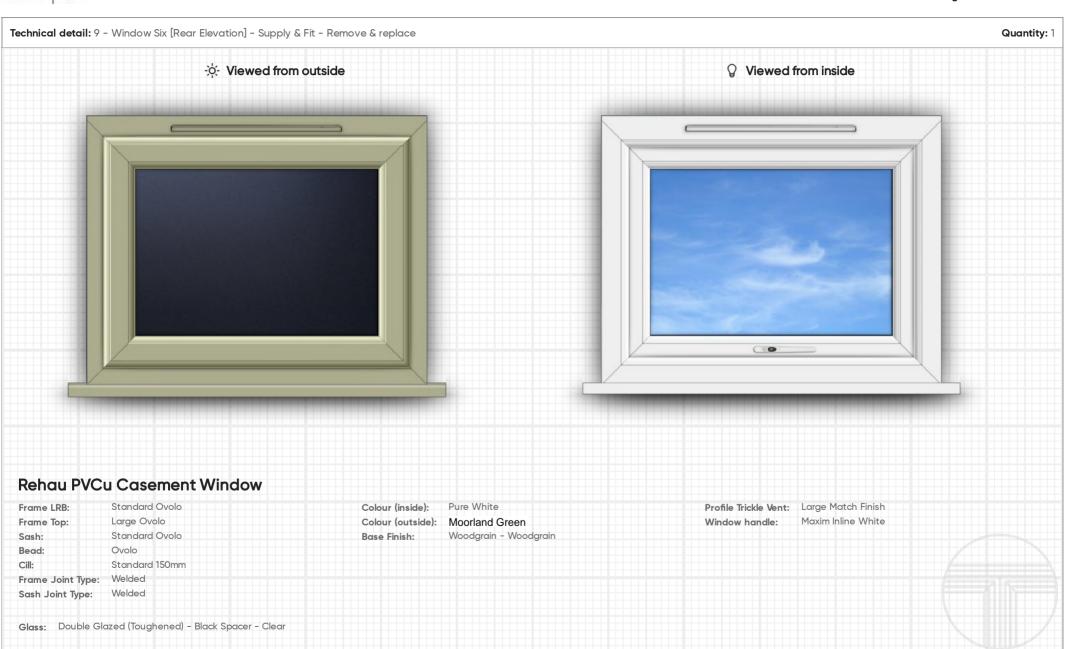

### 9. Window Six [Rear Elevation]

Quantity: 1 Supply & Fit - Remove & replace Rehau PVCu Casement Window