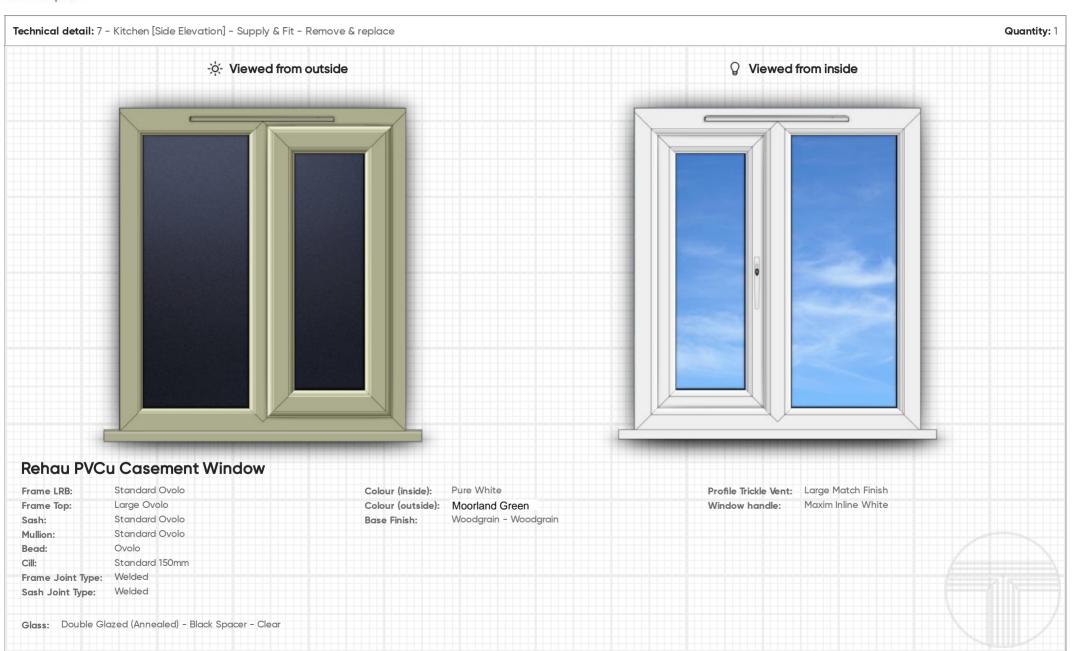

## 7. Kitchen [Side Elevation]

Rehau PVCu Casement Window

Quantity: 1 Supply & Fit - Remove & replace