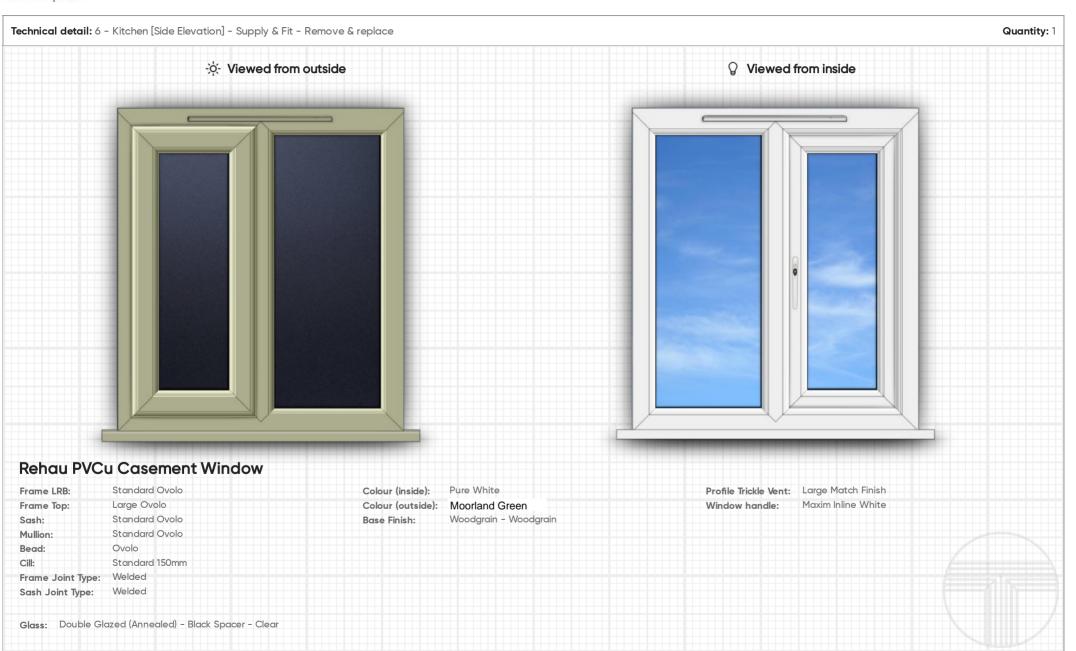

## 7. Kitchen [Side Elevation]

Rehau PVCu Casement Window

Quantity: 1 Supply & Fit - Remove & replace