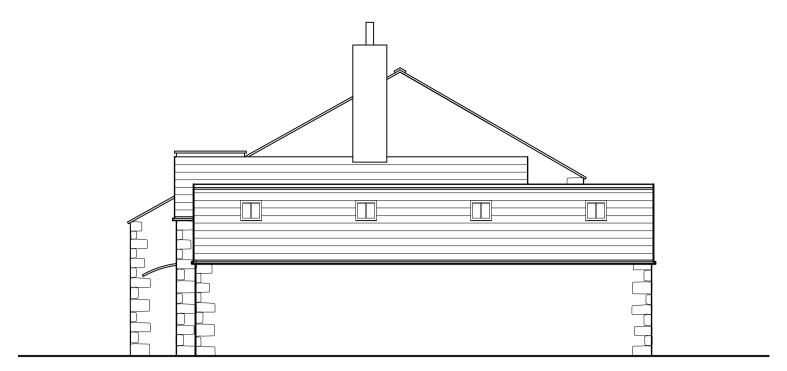

South East Elevation

North West Elevation

North East Elevation

South West Sectional A - A Elevation

North East Sectional B - B Elevation

RELOCATED GARAGE ELEVATIONS

## MATERIALS

**Walls:** reclaimed local stonework to match adjacent buildings with flush pointing.
Reclaimed stone quoins to wall corners to match colour of stonework.

This drawing is the property of Stephen Craven Building Design Limited.

**Roof:** reclaimed stone slates with flush verges; Velux rooflights fitted flush with roof slates.

**Opening surrounds;** reclaimed stone with colour to match walling stone.

Rainwater Goods: circular section gutters and rwps in black. Gutters secured direct to masonry with rise and fall brackets.

**Windows:** uPVC framed to match colour of existing windows; minimum 150mm deep reveals

Doors: GRP colour to match existing garage doors

 B PV panels added
 13.11.21

 A re-design
 25.10.21

 Revision
 Date