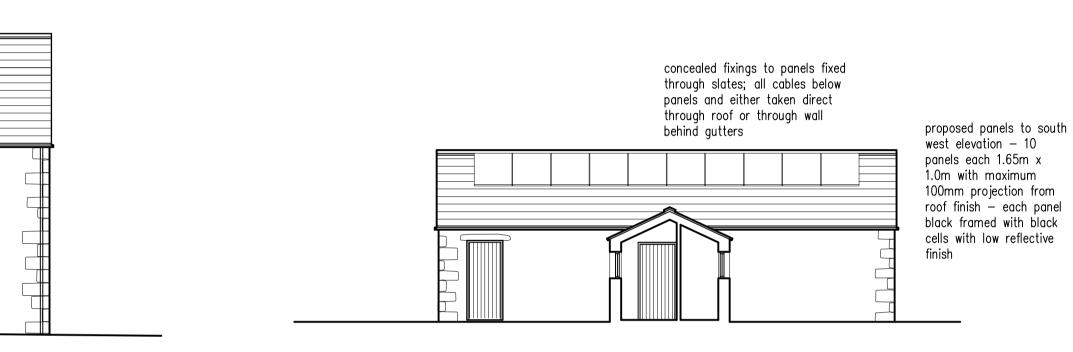

South East Elevation

North West Elevation

North East Elevation

South West Sectional A - A Elevation

North East Sectional B - B Elevation

RELOCATED GARAGE ELEVATIONS

## MATERIALS

**Walls:** reclaimed local stonework to match adjacent buildings with flush pointing.
Reclaimed stone quoins to wall corners to match colour of stonework.

This drawing is the property of Stephen Craven Building Design Limited.

**Roof:** reclaimed stone slates with flush verges; Velux rooflights fitted flush with roof slates.

**Opening surrounds;** reclaimed stone with colour to match walling stone.

Rainwater Goods: circular section gutters and rwps in black. Gutters secured direct to masonry with rise and fall brackets.

**Windows:** uPVC framed to match colour of existing windows; minimum 150mm deep reveals

Doors: GRP colour to match existing garage doors

 B PV panels added
 13.11.21

 A re-design
 25.10.21

 Revision
 Date