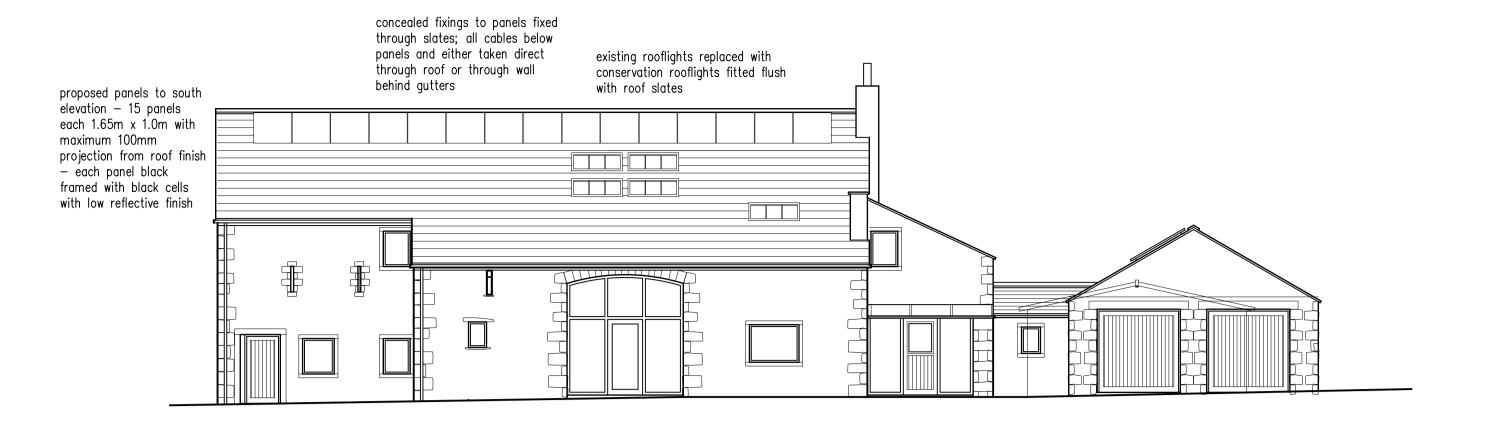

South East Elevation

North West Elevation

North East Elevation

South West Sectional A - A Elevation

North East Sectional B - B Elevation

RELOCATED GARAGE ELEVATIONS

## MATERIALS

**Walls:** reclaimed local stonework to match adjacent buildings with flush pointing.
Reclaimed stone quoins to wall corners to match colour of stonework.

This drawing is the property of Stephen Craven Building Design Limited.

**Roof:** reclaimed stone slates with flush verges; Velux rooflights fitted flush with roof slates.

**Opening surrounds;** reclaimed stone with colour to match walling stone.

Rainwater Goods: circular section gutters and rwps in black. Gutters secured direct to masonry with rise and fall brackets.

**Windows:** uPVC framed to match colour of existing windows; minimum 150mm deep reveals

Doors: GRP colour to match existing garage doors

 B PV panels added
 13.11.21

 A re-design
 25.10.21

 Revision
 Date