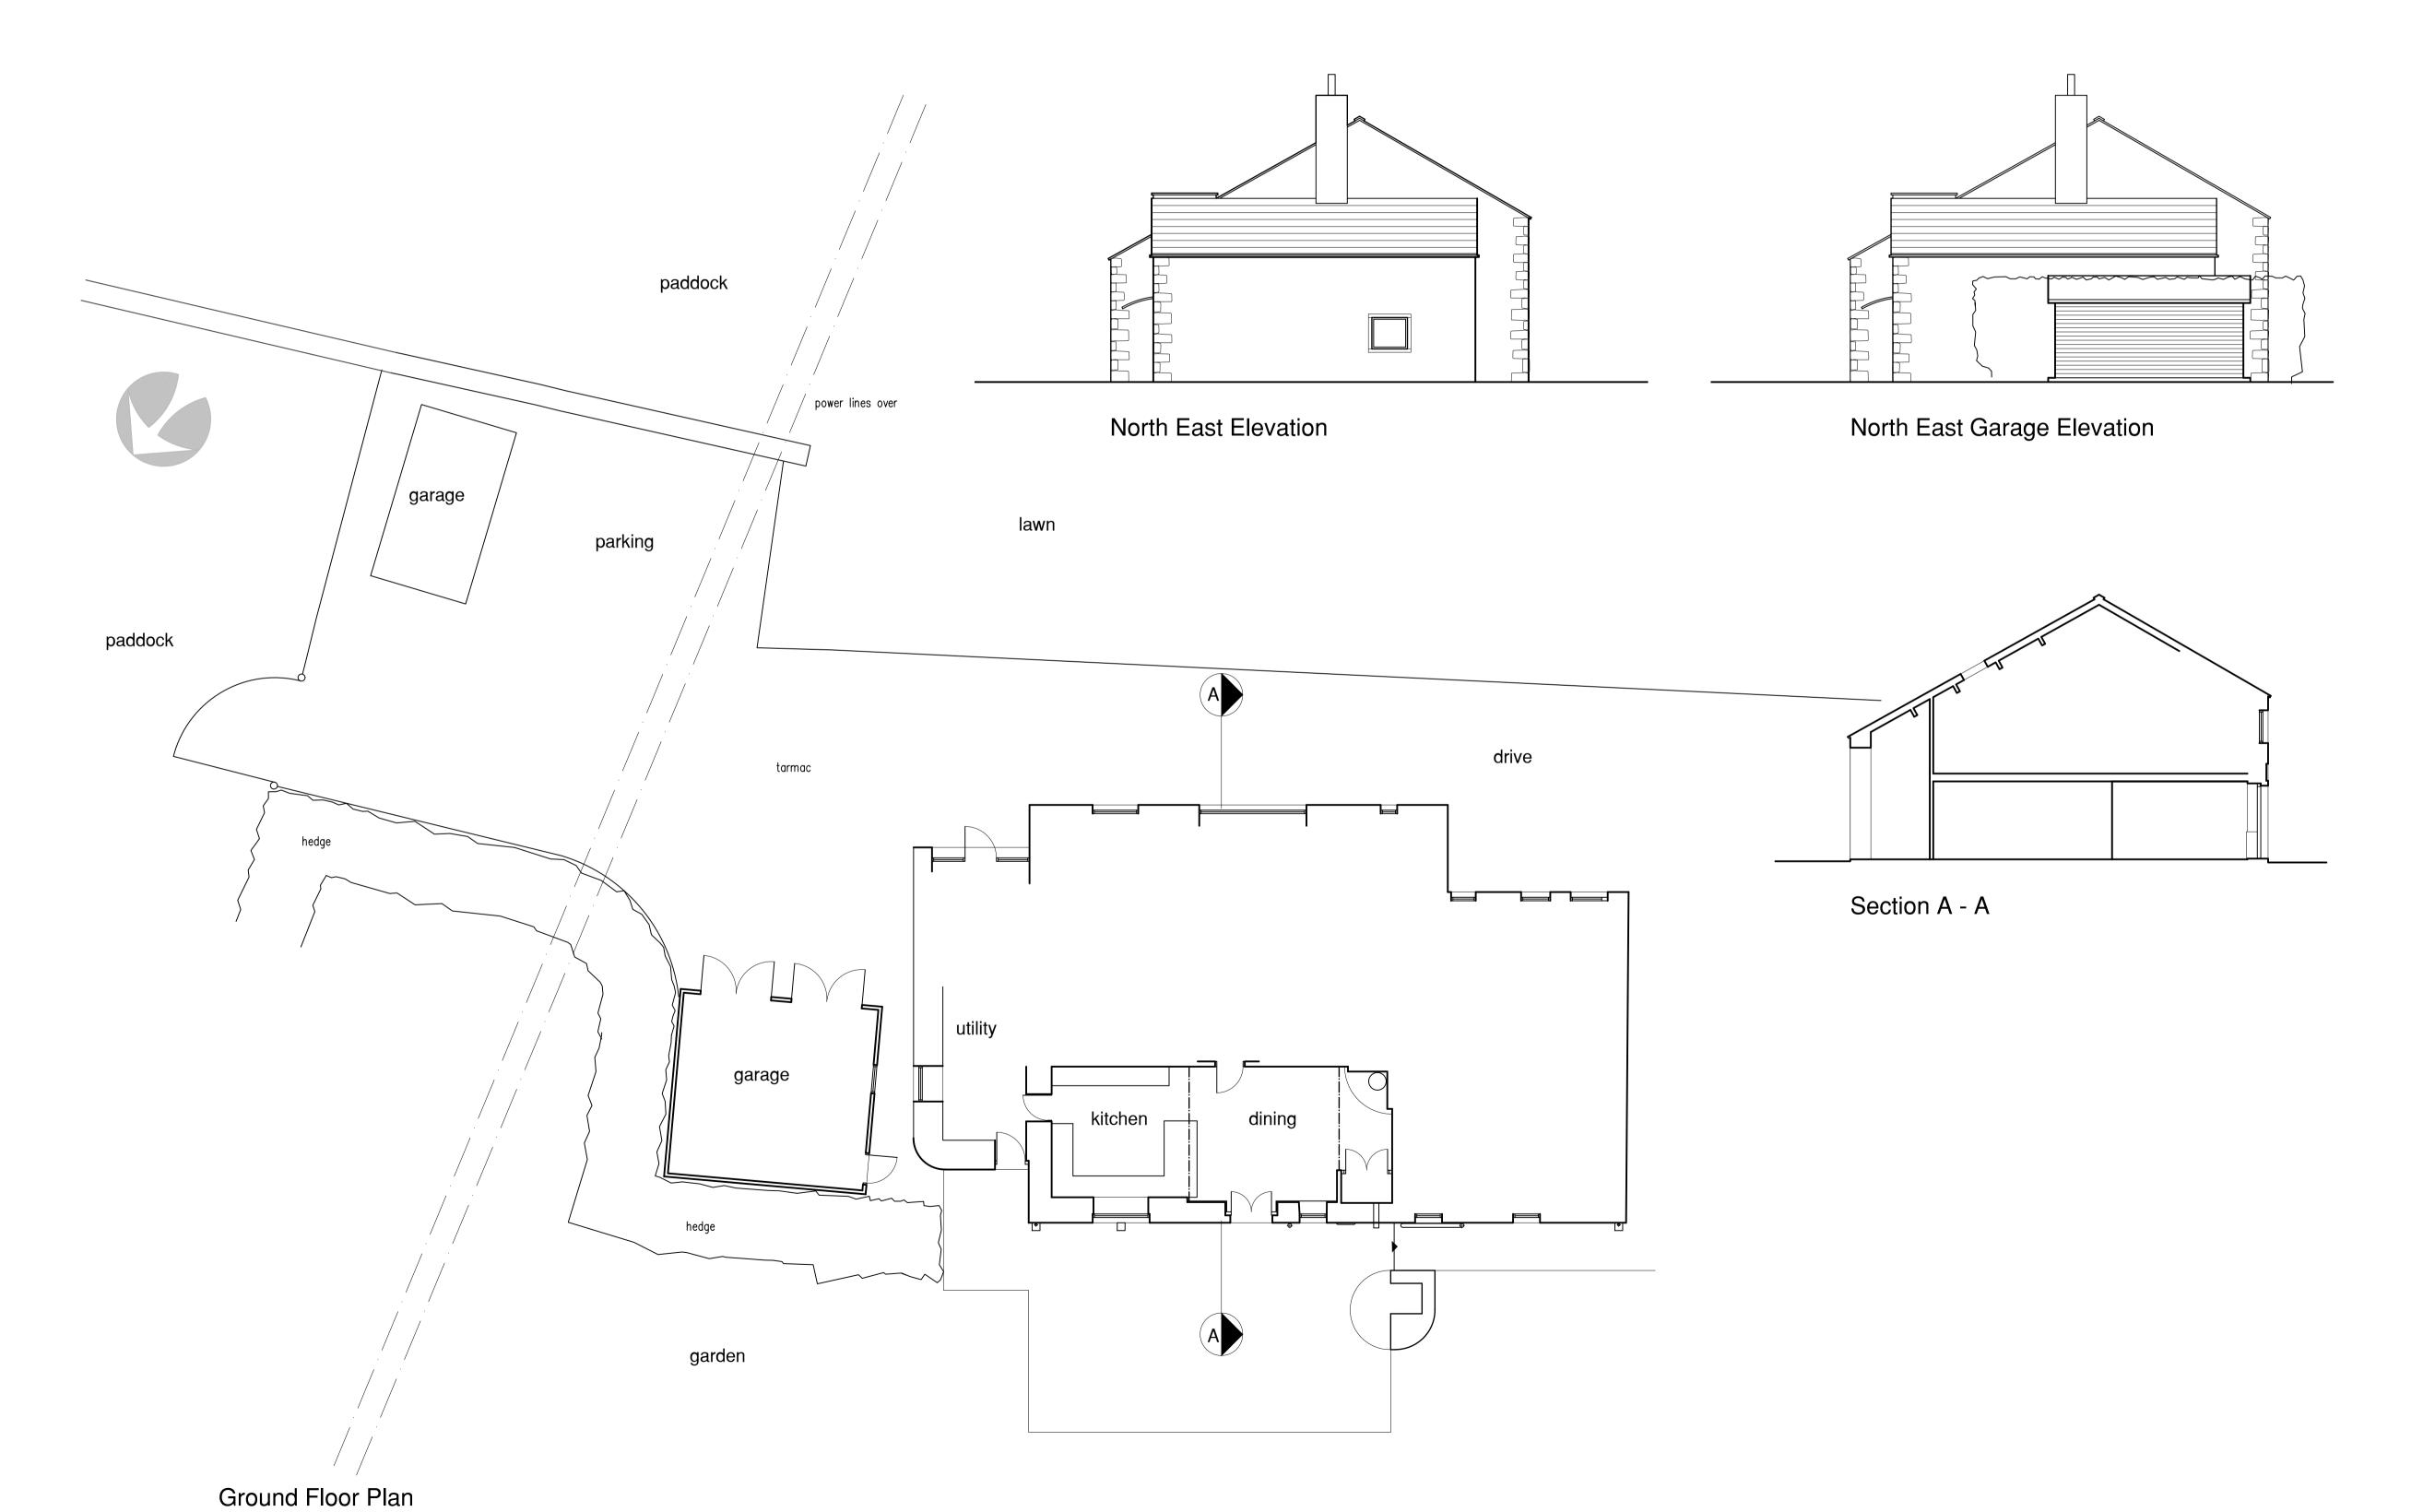

## Ground Floor Survey

| scale:<br>1:100 @ A1 | date: 09/21 | drawn: |   |
|----------------------|-------------|--------|---|
| job no:              | drawing no  | :      |   |
| 28/2021              | 06          |        | - |