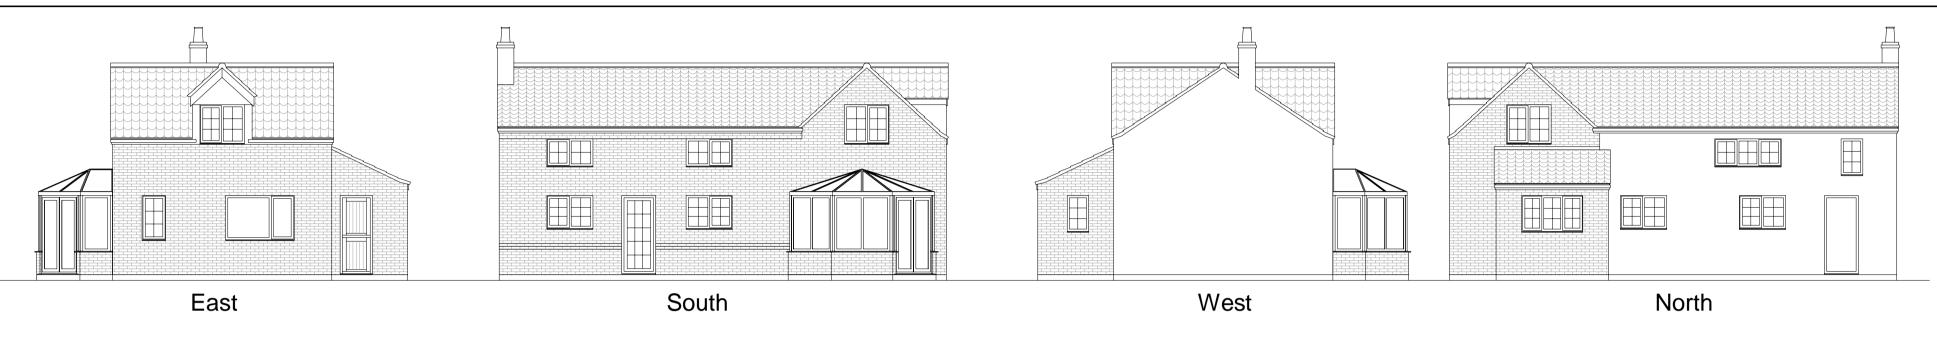

CLIENT: Mr & Mrs McClean

PROJECT: The Firs Sloley

Existing Elevations (1:100)

DRAWING TITLE: Drawings Mk.2

| 406-P-001 Mk.2 |
|----------------|
| As stated      |
| December 2021  |
| ISO A1         |
|                |
|                |