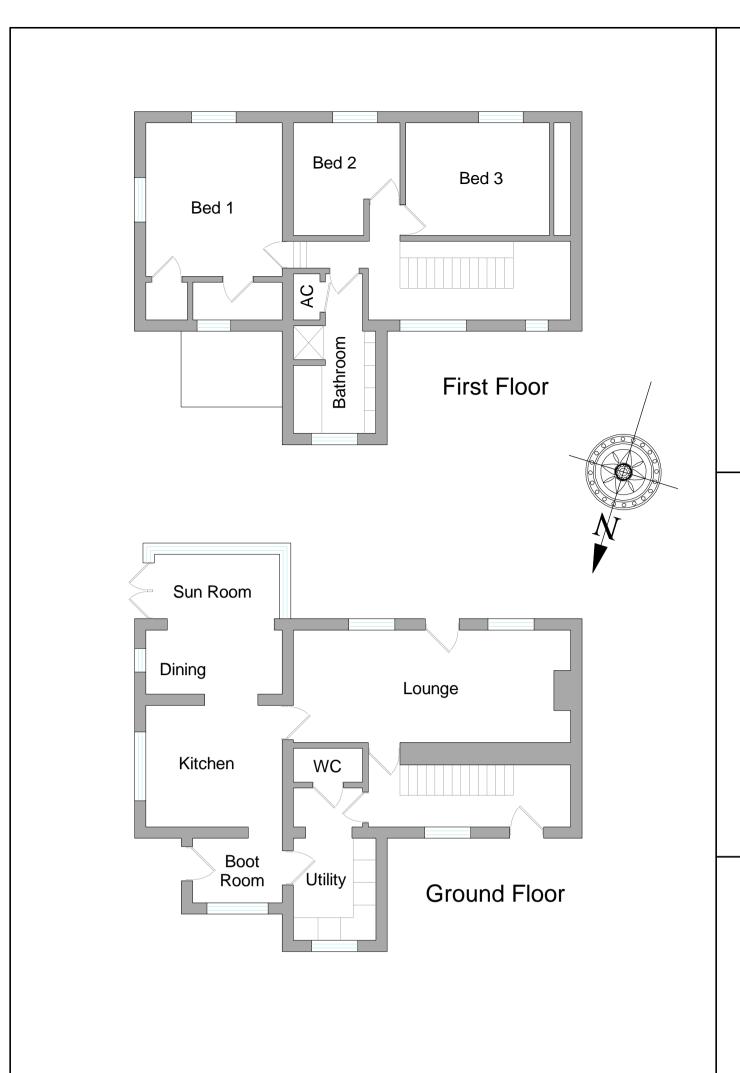

Existing Site Plan (1:500)

Ordnance Survey (c) Crown Copyright 2021. All rights reserved. Licence number 100022432



Sloley

Location Plan (1:1250)

## IMPORTANT - TO BE READ BY THE CLIENT Construction (Design and Management) Regulations 2015:CDM

- The client should be aware that CDM may be required for their project and they should seek further professional advice regarding CDM regulations and appointment of Project Co-ordinator.
  - Further information can be obtained from the HSE website.
  - Scale: 1:1250 @ ISO A1
  - Scale: 1:500 @ ISO A1

  - Scale: 1:100 @ ISO A1
  - Scale: 1:50 @ ISO A1

## DO NOT SCALE FROM THIS DRAWING!

- The scales provided are for guidance only and should not be relied upon for taking accurate measurements off the drawing.
- Should you wish to