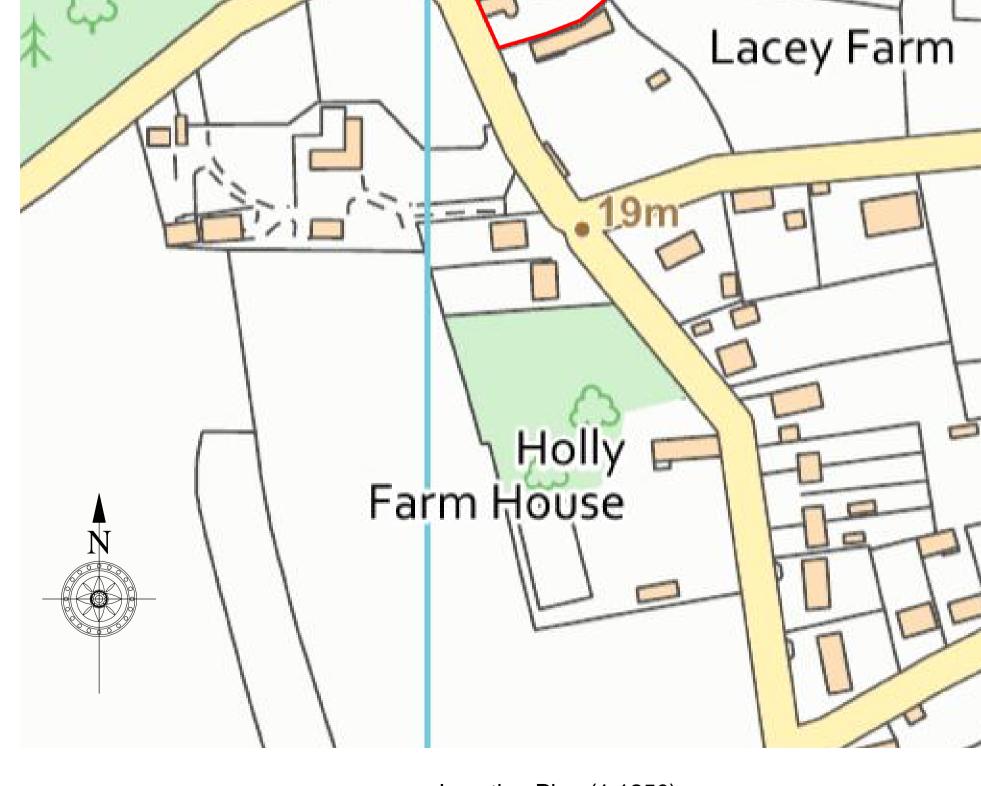

Existing Site Plan (1:500)

Ordnance Survey (c) Crown Copyright 2021. All rights reserved. Licence number 100022432

Sloley

Location Plan (1:1250)