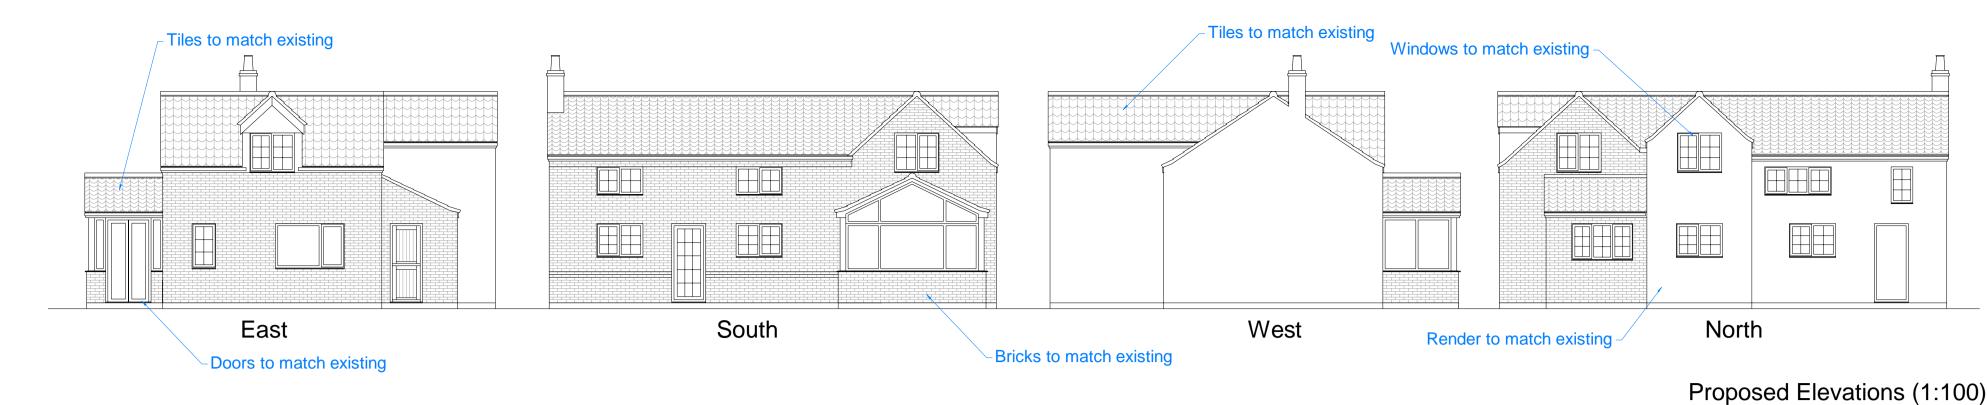

CLIENT: Mr & Mrs McClean

PROJECT: The Firs Sloley

Existing Elevations (1:100)

DRAWING TITLE: Drawings Mk.2

| 406-P-001 Mk.2 |
|----------------|
| As stated      |
| December 2021  |
| ISO A1         |
|                |
|                |