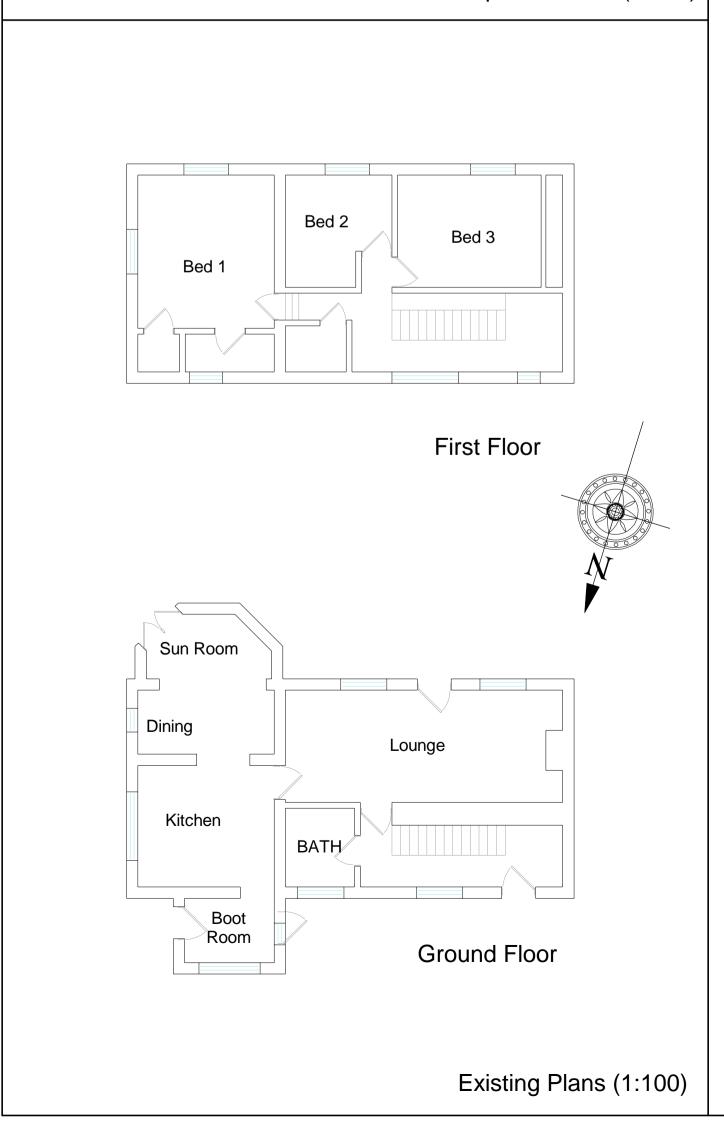

Existing Site Plan (1:500)

Ordnance Survey (c) Crown Copyright 2021. All rights reserved. Licence number 100022432



Sloley

Location Plan (1:1250)

## IMPORTANT - TO BE READ BY THE CLIENT Construction (Design and Management) Regulations 2015:CDM

- The client should be aware that CDM may be required for their project and they should seek further professional advice regarding CDM regulations and appointment of Project Co-ordinator.
  - Further information can be obtained from the HSE website.
  - Scale: 1:1250 @ ISO A1
  - Scale: 1:500 @ ISO A1

  - Scale: 1:100 @ ISO A1
  - Scale: 1:50 @ ISO A1

## DO NOT SCALE FROM THIS DRAWING!

- The scales provided are for guidance only and should not be relied upon for taking accurate measurements off the drawing.
- Should you wish to che