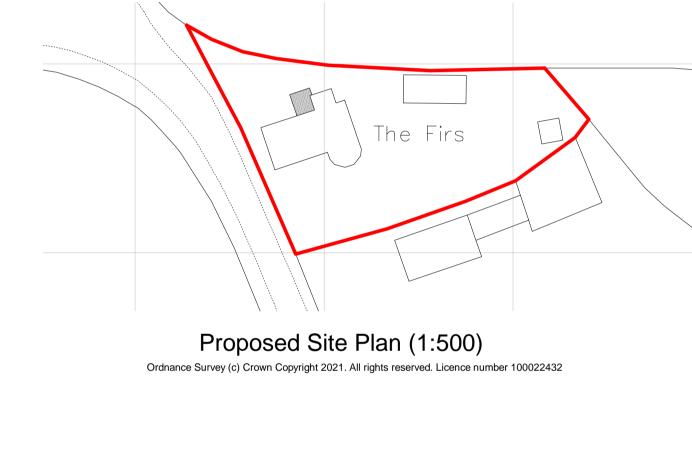

Existing Site Plan (1:500)

Ordnance Survey (c) Crown Copyright 2021. All rights reserved. Licence number 100022432

Sloley

Location Plan (1:1250)