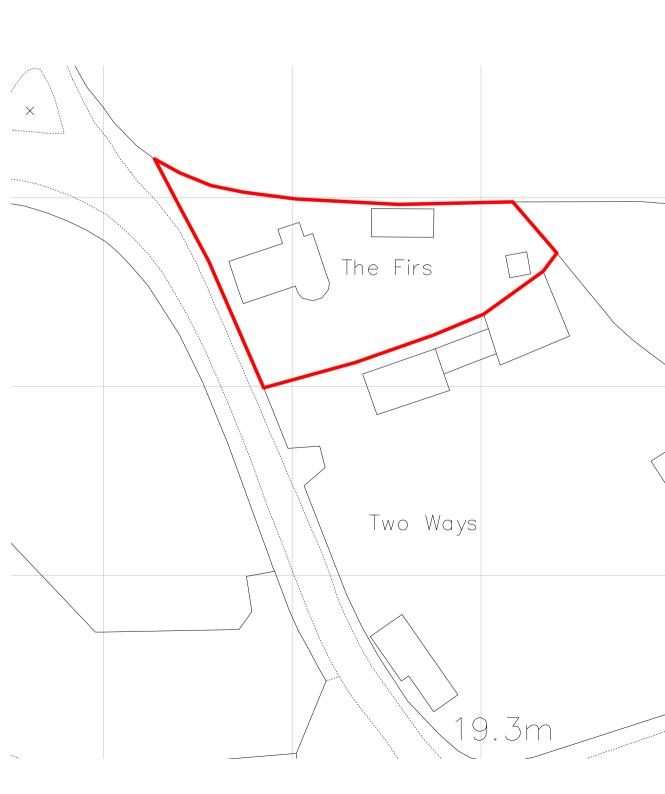

Existing Site Plan (1:500)

Ordnance Survey (c) Crown Copyright 2021. All rights reserved. Licence number 100022432

Sloley

Location Plan (1:1250)