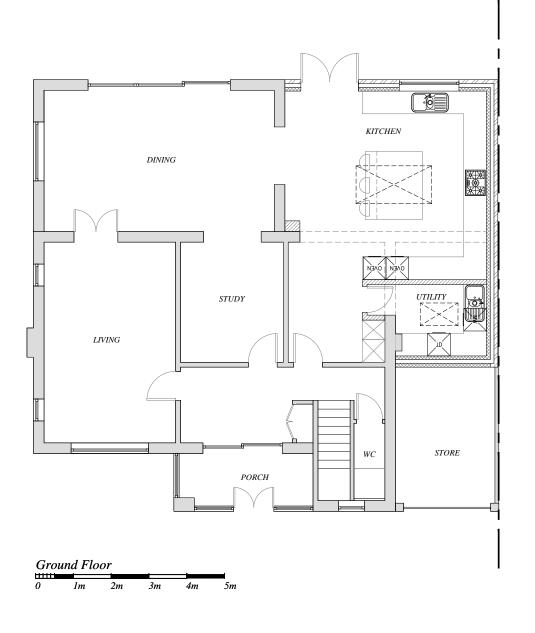

|   |                                                                                                                                                                                                                                          |                                 | _                    |        |    |        |       |                                           |                     |          |               |
|---|------------------------------------------------------------------------------------------------------------------------------------------------------------------------------------------------------------------------------------------|---------------------------------|----------------------|--------|----|--------|-------|-------------------------------------------|---------------------|----------|---------------|
|   | All dimensions must be checked on site. Any dimensional discrepancies discovered must be reported to Plan to Build before proceeding.                                                                                                    | CLIENT                          | DRAWING TITLE        |        |    |        |       |                                           |                     |          |               |
|   |                                                                                                                                                                                                                                          | Mr & Mrs Howard                 | Proposed Floor Plans |        |    |        |       |                                           |                     |          |               |
| 1 | The contractor is responsible for all temporary works and the stability of the new and existing building whilst the works are proceeding. The contractor must ensure that adequate risk assessments and safety measured have been taken. | SITE LOCATION                   | 1                    |        |    |        |       |                                           |                     |          |               |
|   |                                                                                                                                                                                                                                          | 9 Westcott Way                  | Scale                | Scale  |    | Date   | Drawn | Checked                                   | d                   |          |               |
|   |                                                                                                                                                                                                                                          | Cheam                           | 1:1                  | 00 @ . | 43 | OCT 21 | CJH   |                                           | <u> </u>            |          | PLAN TO BUILD |
|   | This drawing is copyright © and may not be reproduced without permission.                                                                                                                                                                | SM2 7JW                         | Revisions            |        |    |        |       | 07889 463906 Laroline@plan-to-build.co.uk |                     |          |               |
|   |                                                                                                                                                                                                                                          |                                 | -                    | -      | -  |        |       |                                           | carotine@ptan-to-bt | ша.со.ик |               |
| P | CDM Regulations 2007 and Party Wall etc. Act 1996:<br>Plan to Build engaged as designer only and does not<br>accept any liability for failure of duties under these<br>statutes to be carried out where applicable.                      | JOB DESCRIPTION                 |                      |        |    |        |       |                                           |                     |          |               |
|   |                                                                                                                                                                                                                                          | single storey ext/internal alts |                      |        |    |        |       |                                           | Drawing Number      | 103      | )3            |