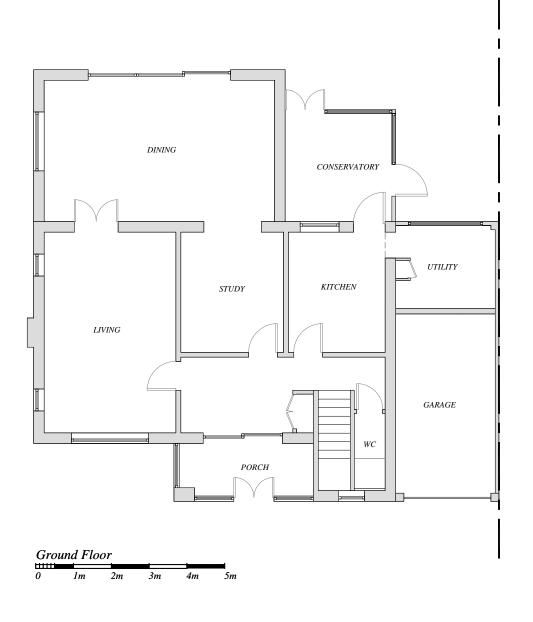

| All dimensions must be checked on site. Any dimensional discrepancies discovered must be reported to Plan to Build before proceeding.                                                                                                    | CLIENT                          | DR  | DRAWING TITLE     |      |         |       |                    |                    |      |           |
|------------------------------------------------------------------------------------------------------------------------------------------------------------------------------------------------------------------------------------------|---------------------------------|-----|-------------------|------|---------|-------|--------------------|--------------------|------|-----------|
|                                                                                                                                                                                                                                          | Mr & Mrs Howard                 | Ex  | isting            | Floo | r Plans |       |                    |                    |      |           |
| The contractor is responsible for all temporary works and the stability of the new and existing building whilst the works are proceeding. The contractor must ensure that adequate risk assessments and safety measured have been taken. | SITE LOCATION                   |     |                   |      |         |       |                    |                    |      |           |
|                                                                                                                                                                                                                                          | 9 Westcott Way                  |     | Scale             |      | Date    | Drawn | Checked            | 3d                 |      |           |
|                                                                                                                                                                                                                                          | Cheam                           | 1:1 | 1:100 @ A3 OCT 21 |      | CJH     |       |                    |                    | PLAN |           |
| This drawing is copyright © and may not be reproduced without permission.                                                                                                                                                                | SM2 7JW                         | Rev | Revisions         |      |         |       |                    | 07889 463906 Caral |      |           |
|                                                                                                                                                                                                                                          |                                 | -   | -                 | -    |         |       |                    | caroline@plan-to   |      | uild.co.i |
| CDM Regulations 2007 and Party Wall etc. Act 1996:<br>Plan to Build engaged as designer only and does not<br>accept any liability for failure of duties under these<br>statutes to be carried out where applicable.                      | JOB DESCRIPTION                 |     |                   |      |         |       |                    |                    |      |           |
|                                                                                                                                                                                                                                          | single storey ext/internal alts |     |                   |      |         |       | Drawing Number 101 |                    |      |           |