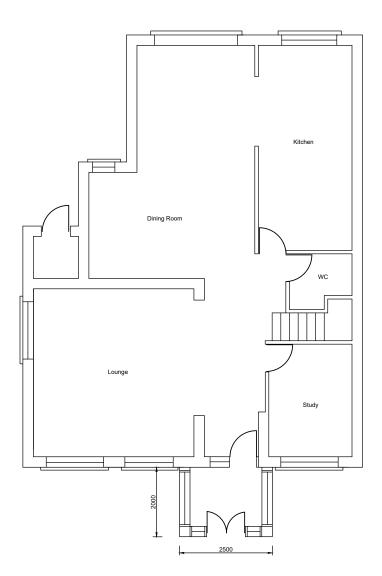

Proposed Roof Plan

Existing Ground Floor Plan

Proposed Ground Floor Plan

Notes

- Do not scale from this drawing.
- 2. All dimensions to be verified on site prior to any works being commenced.
- Any discrepancies between the drawing and any written specification to verified.
- drawings.
- Building Regulations. If in doubt about any of the works, please ask!
- This drawing is the copyright of Surveying & Draughting Services Ltd and is not to be reproduced in any form without prior written consent.
- Boundary lines and boundary line measurements are approximate and need to be confirmed.
- 8. All Materials are to match existing
- 9. All new bathroom windows to be opaque glazed
- 10. All beams to be designed by a structural engineer.
- 11. Before any walls are removed please consult a structural engineer
- 12. Change of use was granted permission 27th April 2018, Ref 18/01109/FUL