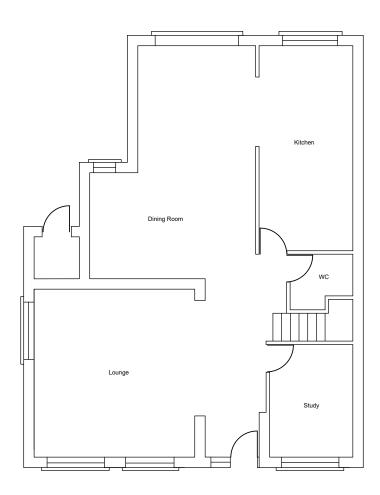

Proposed Roof Plan

Existing Ground Floor Plan

Proposed Ground Floor Plan

Notes

- Do not scale from this drawing.
- 2. All dimensions to be verified on site prior to any works being commenced.
- Any discrepancies between the drawing and any written specification to verified.
- drawings.
- Building Regulations. If in doubt about any of the works, please ask!
- This drawing is the copyright of Surveying & Draughting Services Ltd and is not to be reproduced in any form without prior written consent.
- Boundary lines and boundary line measurements are approximate and need to be confirmed.
- 8. All Materials are to match existing
- 9. All new bathroom windows to be opaque glazed
- 10. All beams to be designed by a structural engineer.
- 11. Before any walls are removed please consult a structural engineer
- 12. Change of use was granted permission 27th April 2018, Ref 18/01109/FUL