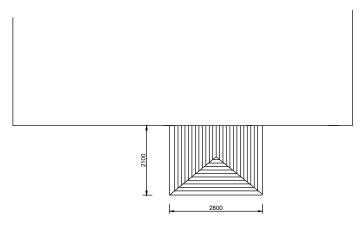

Proposed Roof Plan

Existing Ground Floor Plan

Proposed Ground Floor Plan

Notes

- Do not scale from this drawing.
- 2. All dimensions to be verified on site prior to any works being commenced.
- Any discrepancies between the drawing and any written specification to verified.
- drawings.
- Building Regulations. If in doubt about any of the works, please ask!
- This drawing is the copyright of Surveying & Draughting Services Ltd and is not to be reproduced in any form without prior written consent.
- Boundary lines and boundary line measurements are approximate and need to be confirmed.
- 8. All Materials are to match existing
- 9. All new bathroom windows to be opaque glazed
- 10. All beams to be designed by a structural engineer.
- 11. Before any walls are removed please consult a structural engineer
- 12. Change of use was granted permission 27th April 2018, Ref 18/01109/FUL