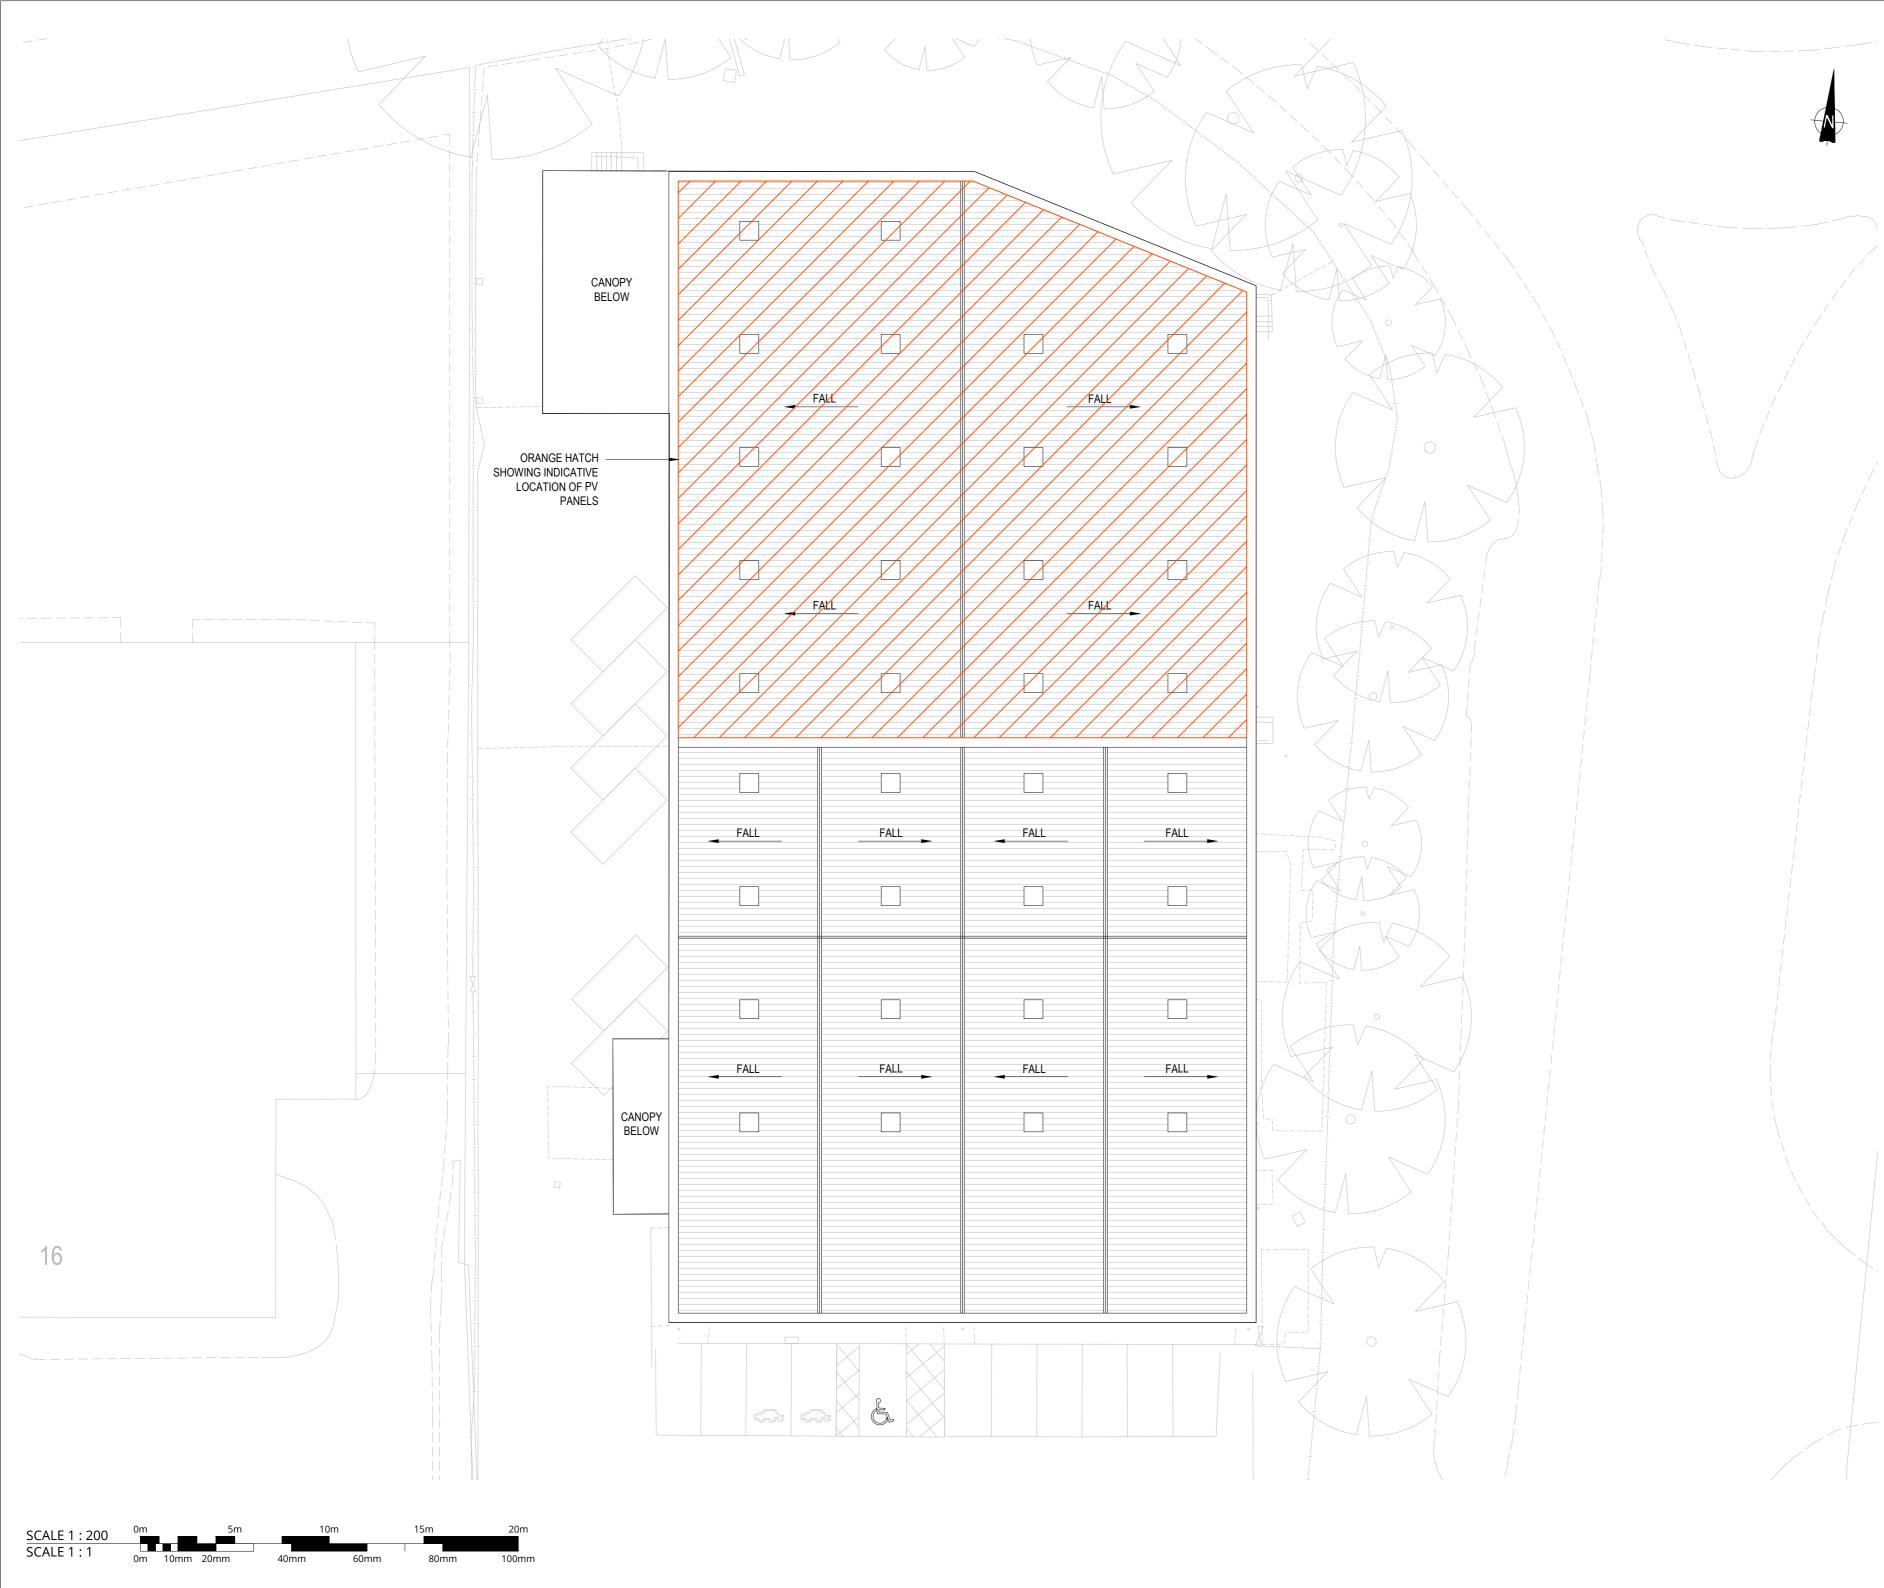

NOTE: THIS DRAWING IS INDICATIVE AND SUBJECT TO DETAILED SURVEY.

| P00<br>P00a | lssued as final.<br>lssued as draft. |  |  |  |  |  |
|-------------|--------------------------------------|--|--|--|--|--|
| Rev No      | Description                          |  |  |  |  |  |
|             |                                      |  |  |  |  |  |

THE STORAGE TEAM

| Project                       |  |  |  |  |
|-------------------------------|--|--|--|--|
| <b>UNIT 17 GLADDEN PLACE,</b> |  |  |  |  |
| SKELMERSDALE                  |  |  |  |  |

| Drawing          |             |
|------------------|-------------|
| <b>ROOF PLAN</b> | AS PROPOSED |