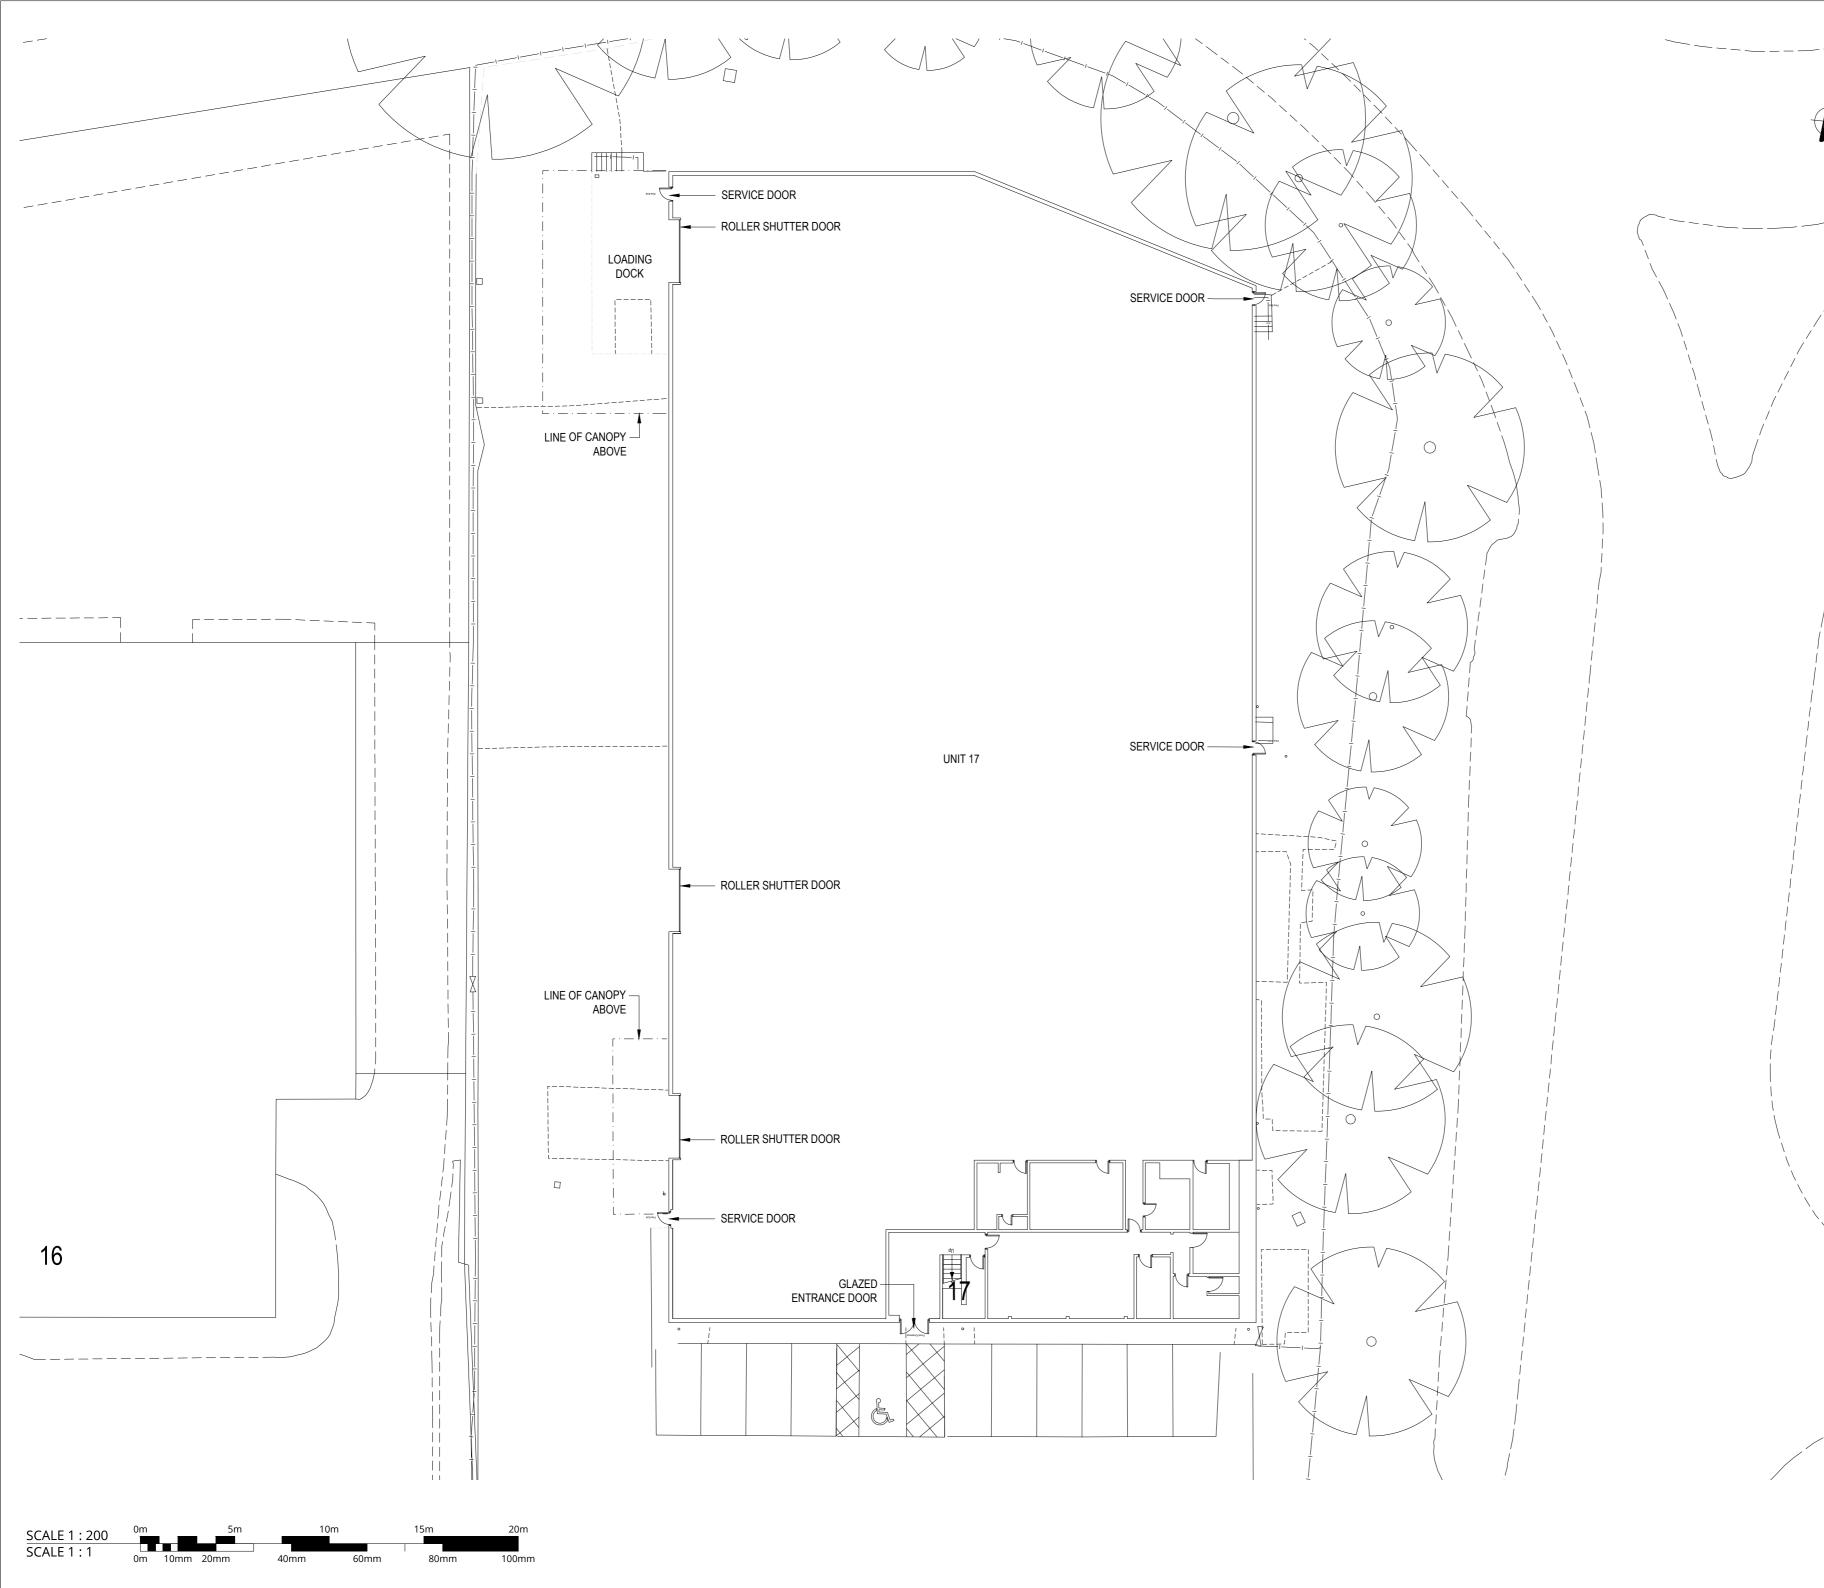

| UNIT 1 | 7 GLADDEN | PLACE, |
|--------|-----------|--------|
| SKELM  | ERSDALE   |        |

GROUND FLOOR PLAN AS EXISTING

| sue Purpose                                                          |            |        |       |        |            |   |  |  |
|----------------------------------------------------------------------|------------|--------|-------|--------|------------|---|--|--|
| PLAN                                                                 | NING       |        |       |        |            |   |  |  |
| E Proj No                                                            | Scale      | Date   | Drawn | Status | Revision   | _ |  |  |
| 2581                                                                 | 1:200 @ A2 | DEC 21 | SS    | -      | <b>P00</b> |   |  |  |
| roject - Organisation - Volume/System - Level - Type - Role - Number |            |        |       |        |            |   |  |  |