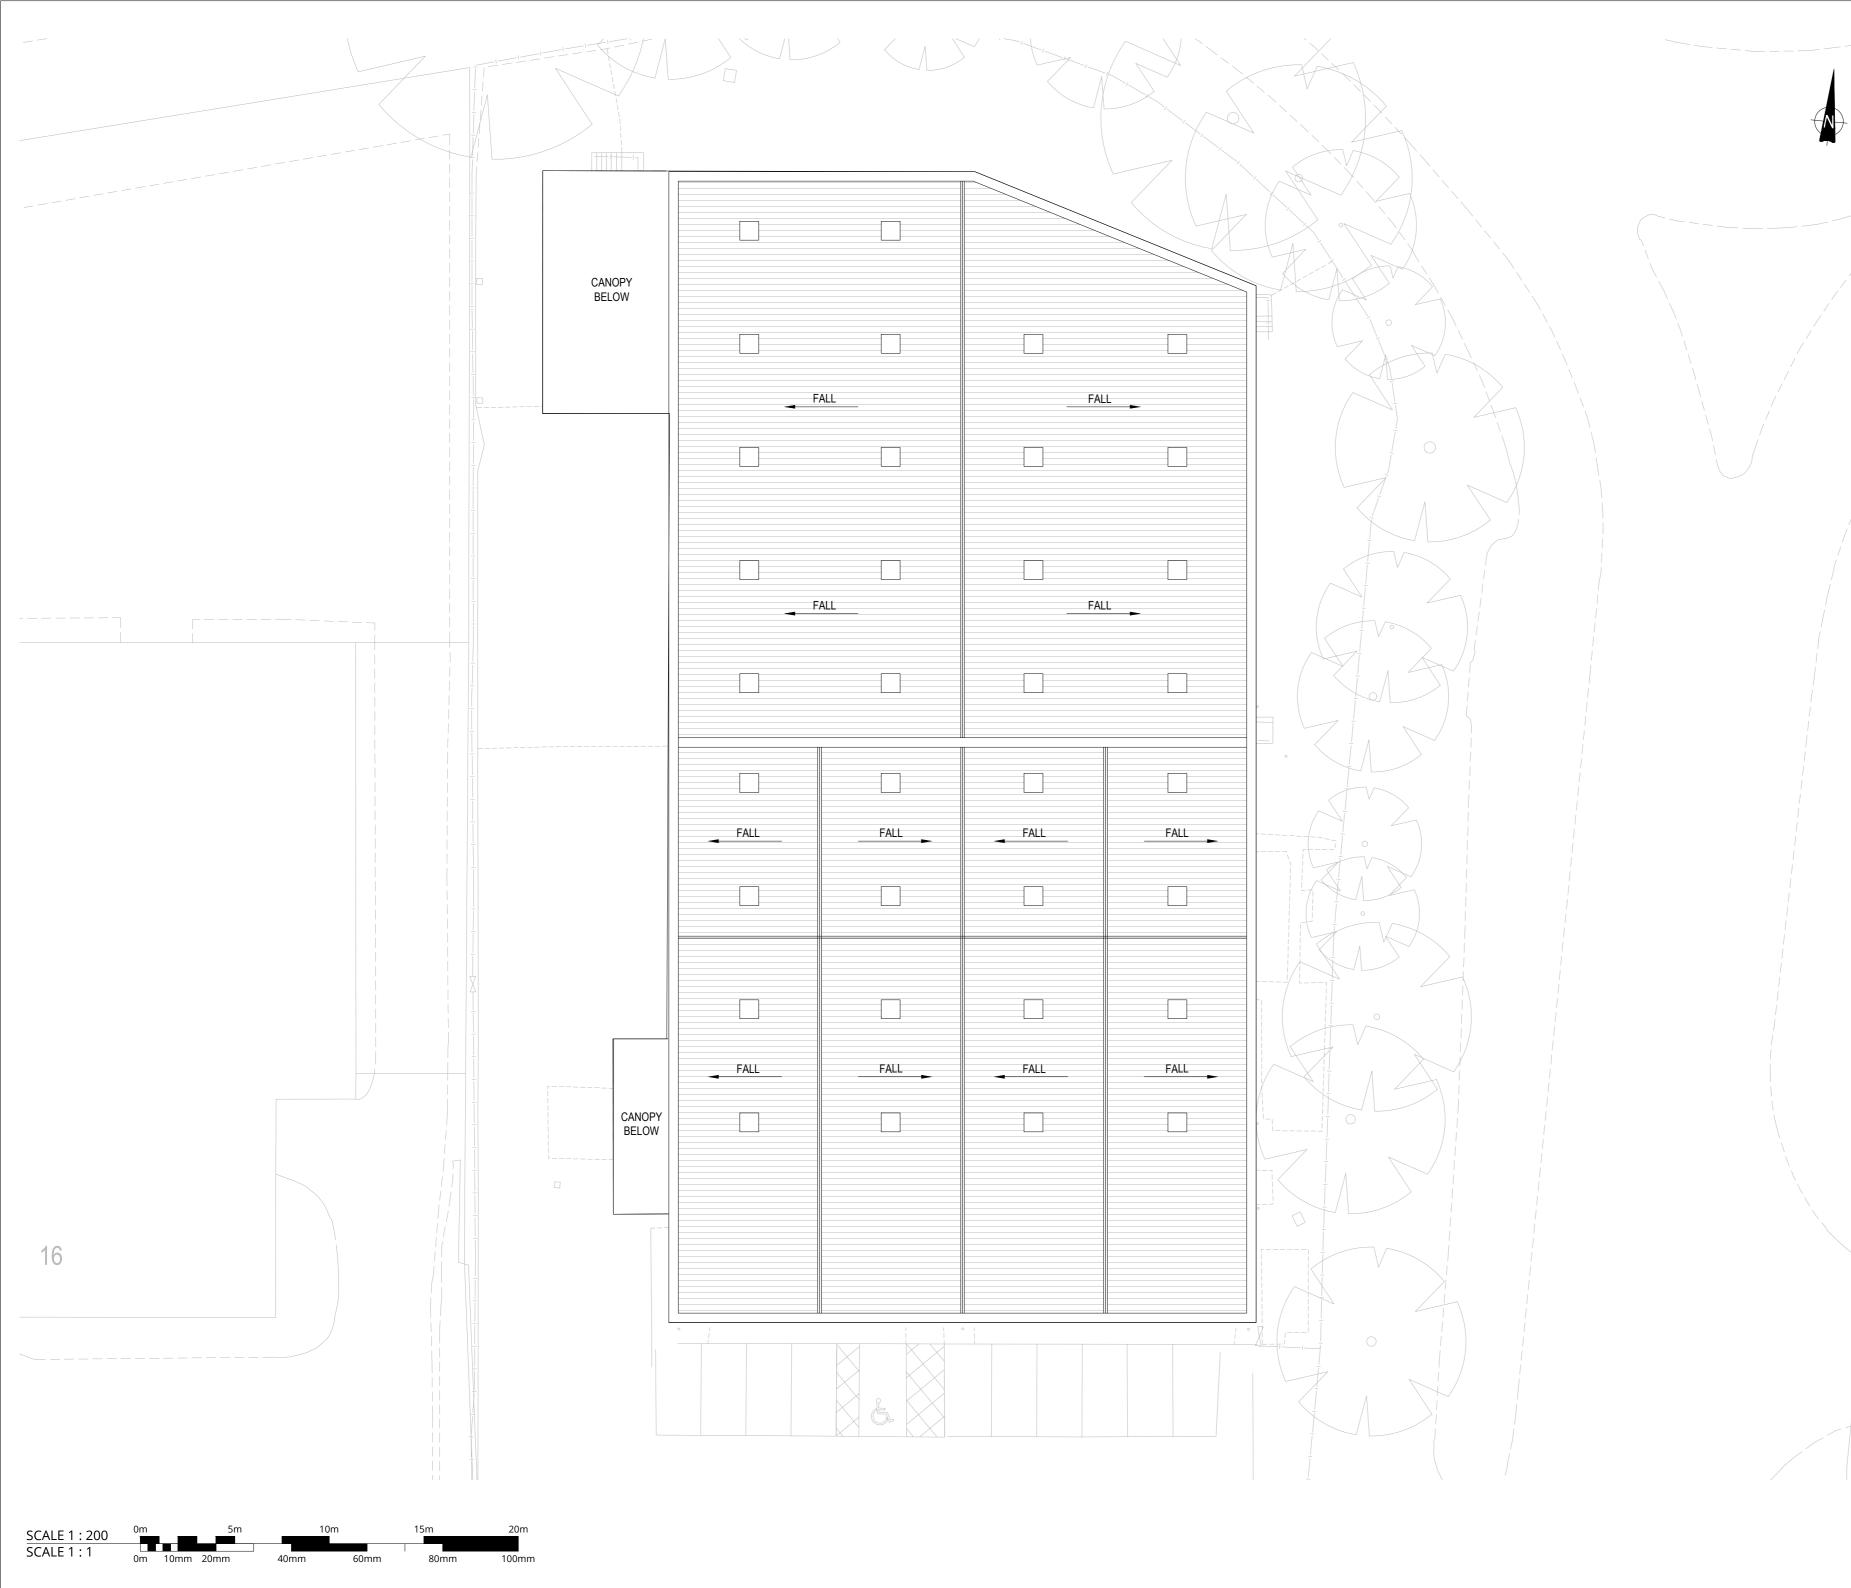

THE STORAGE TEAM

| Project                      |   |
|------------------------------|---|
| <b>UNIT 17 GLADDEN PLACE</b> | , |
| SKELMERSDALE                 |   |

| Drawing |        |        |      |
|---------|--------|--------|------|
| ROOF    | PLAN A | S EXIS | TING |

| Issue Purpose     |                        |                         |        |        |            |
|-------------------|------------------------|-------------------------|--------|--------|------------|
| PLAN              | NING                   |                         |        |        |            |
| UE Proj No        | Scale                  | Date                    | Drawn  | Status | Revision   |
| 2581              | 1:200 @ A2             | DEC 21                  | SS     | -      | <b>P00</b> |
| Project - Organis | sation - Volume/System | - Level - Type - Role - | Number |        |            |
| 2581-             | URB-FA-F               | RF-DR-A                 | -2081  | 00     |            |