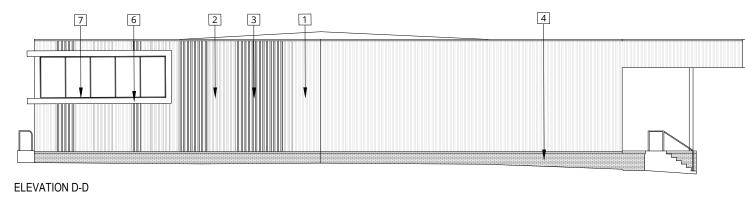

## **DRAWING TO BE READ IN COLOUR**

MATERIAL LEGEND:

- 1. METAL CLADDING
- COLOUR: LIGHT GREY
- 2. METAL CLADDING COLOUR: MID GREY
- 3. METAL CLADDING
- COLOUR: DARK GREY EXISTING BRICKWORK 4.
- COLOUR: RED
- 5. EXISTING PAINTED BRICKWORK COLOUR: GREY
- 6. FEATURE CLADDING COLOUR: LIGHT GREEN
- 7. PROPOSED WINDOWS
- FRAME COLOUR: DARK GREY 8. EXISTING WINDOWS
- FRAME PAINTED DARK GREY 9. EXISTING SERVICE DOOR
- COLOUR: DARK GREY 10
- EXISTING ROLLER SHUTTER DOOR COLOUR: DARK GREY 11.
- NEW ROLLER SHUTTER DOOR COLOUR: GREEN

UNIT 17 GLADDEN PLACE, SKELMERSDALE

Drawing **ELEVATIONS AS PROPOSED** 