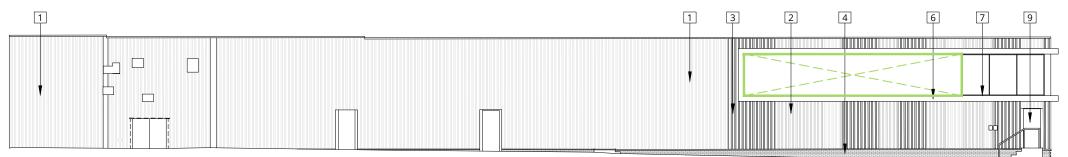

**ELEVATION A-A** 

**ELEVATION B-B** 

**ELEVATION C-C** 

Copyright of this drawing is the property of Urban Edge Architecture Limited. It must not be reproduced or amended nor used in the execution of any works whether in conjunction with the proposed works for which it is prepared or otherwise without the express consent in writing of Urban Edge Architecture Limited.

## **DRAWING TO BE READ IN COLOUR**

MATERIAL LEGEND:

- 1. METAL CLADDING
- COLOUR: LIGHT GREY
- 2. METAL CLADDING COLOUR: MID GREY
- 3. METAL CLADDING
- COLOUR: DARK GREY EXISTING BRICKWORK 4.
- COLOUR: RED
- 5. EXISTING PAINTED BRICKWORK COLOUR: GREY
- 6. FEATURE CLADDING COLOUR: LIGHT GREEN
- 7. PROPOSED WINDOWS
- FRAME COLOUR: DARK GREY 8. EXISTING WINDOWS
- FRAME PAINTED DARK GREY 9. EXISTING SERVICE DOOR
- COLOUR: DARK GREY 10
- EXISTING ROLLER SHUTTER DOOR COLOUR: DARK GREY 11.
- NEW ROLLER SHUTTER DOOR COLOUR: GREEN