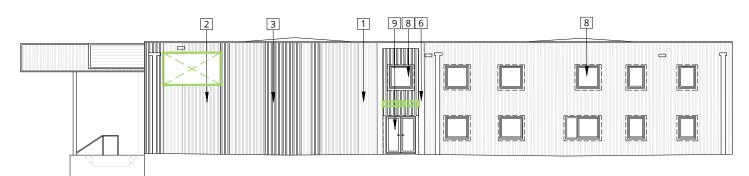

**ELEVATION A-A** 

**ELEVATION B-B** 

**ELEVATION C-C** 

Copyright of this drawing is the property of Urban Edge Architecture Limited. It must not be reproduced or amended nor used in the execution of any works whether in conjunction with the proposed works for which it is prepared or otherwise without the express consent in writing of Urban Edge Architecture Limited.

## **DRAWING TO BE READ IN COLOUR**

MATERIAL LEGEND:

- 1. METAL CLADDING
- COLOUR: LIGHT GREY
- 2. METAL CLADDING COLOUR: MID GREY
- 3. METAL CLADDING
- COLOUR: DARK GREY EXISTING BRICKWORK 4.
- COLOUR: RED
- 5. EXISTING PAINTED BRICKWORK COLOUR: GREY
- 6. FEATURE CLADDING COLOUR: LIGHT GREEN
- 7. PROPOSED WINDOWS
- FRAME COLOUR: DARK GREY 8. EXISTING WINDOWS
- FRAME PAINTED DARK GREY 9. EXISTING SERVICE DOOR
- COLOUR: DARK GREY 10
- EXISTING ROLLER SHUTTER DOOR COLOUR: DARK GREY 11.
- NEW ROLLER SHUTTER DOOR COLOUR: GREEN