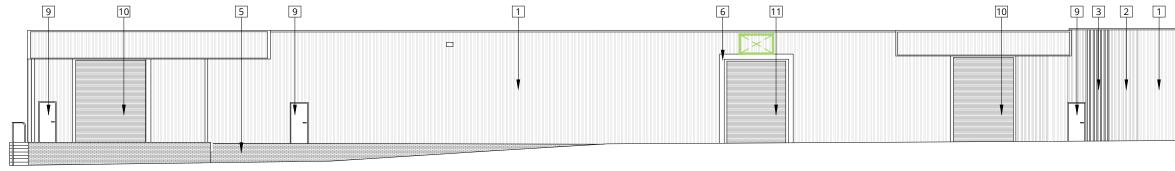

**ELEVATION A-A** 

**ELEVATION B-B** 

**ELEVATION C-C** 

Copyright of this drawing is the property of Urban Edge Architecture Limited. It must not be reproduced or amended nor used in the execution of any works whether in conjunction with the proposed works for which it is prepared or otherwise without the express consent in writing of Urban Edge Architecture Limited.

## **DRAWING TO BE READ IN COLOUR**

MATERIAL LEGEND:

- 1. METAL CLADDING
- COLOUR: LIGHT GREY
- 2. METAL CLADDING COLOUR: MID GREY
- 3. METAL CLADDING
- COLOUR: DARK GREY EXISTING BRICKWORK 4.
- COLOUR: RED
- 5. EXISTING PAINTED BRICKWORK COLOUR: GREY
- 6. FEATURE CLADDING COLOUR: LIGHT GREEN
- 7. PROPOSED WINDOWS
- FRAME COLOUR: DARK GREY 8. EXISTING WINDOWS
- FRAME PAINTED DARK GREY 9. EXISTING SERVICE DOOR
- COLOUR: DARK GREY 10
- EXISTING ROLLER SHUTTER DOOR COLOUR: DARK GREY 11.
- NEW ROLLER SHUTTER DOOR COLOUR: GREEN