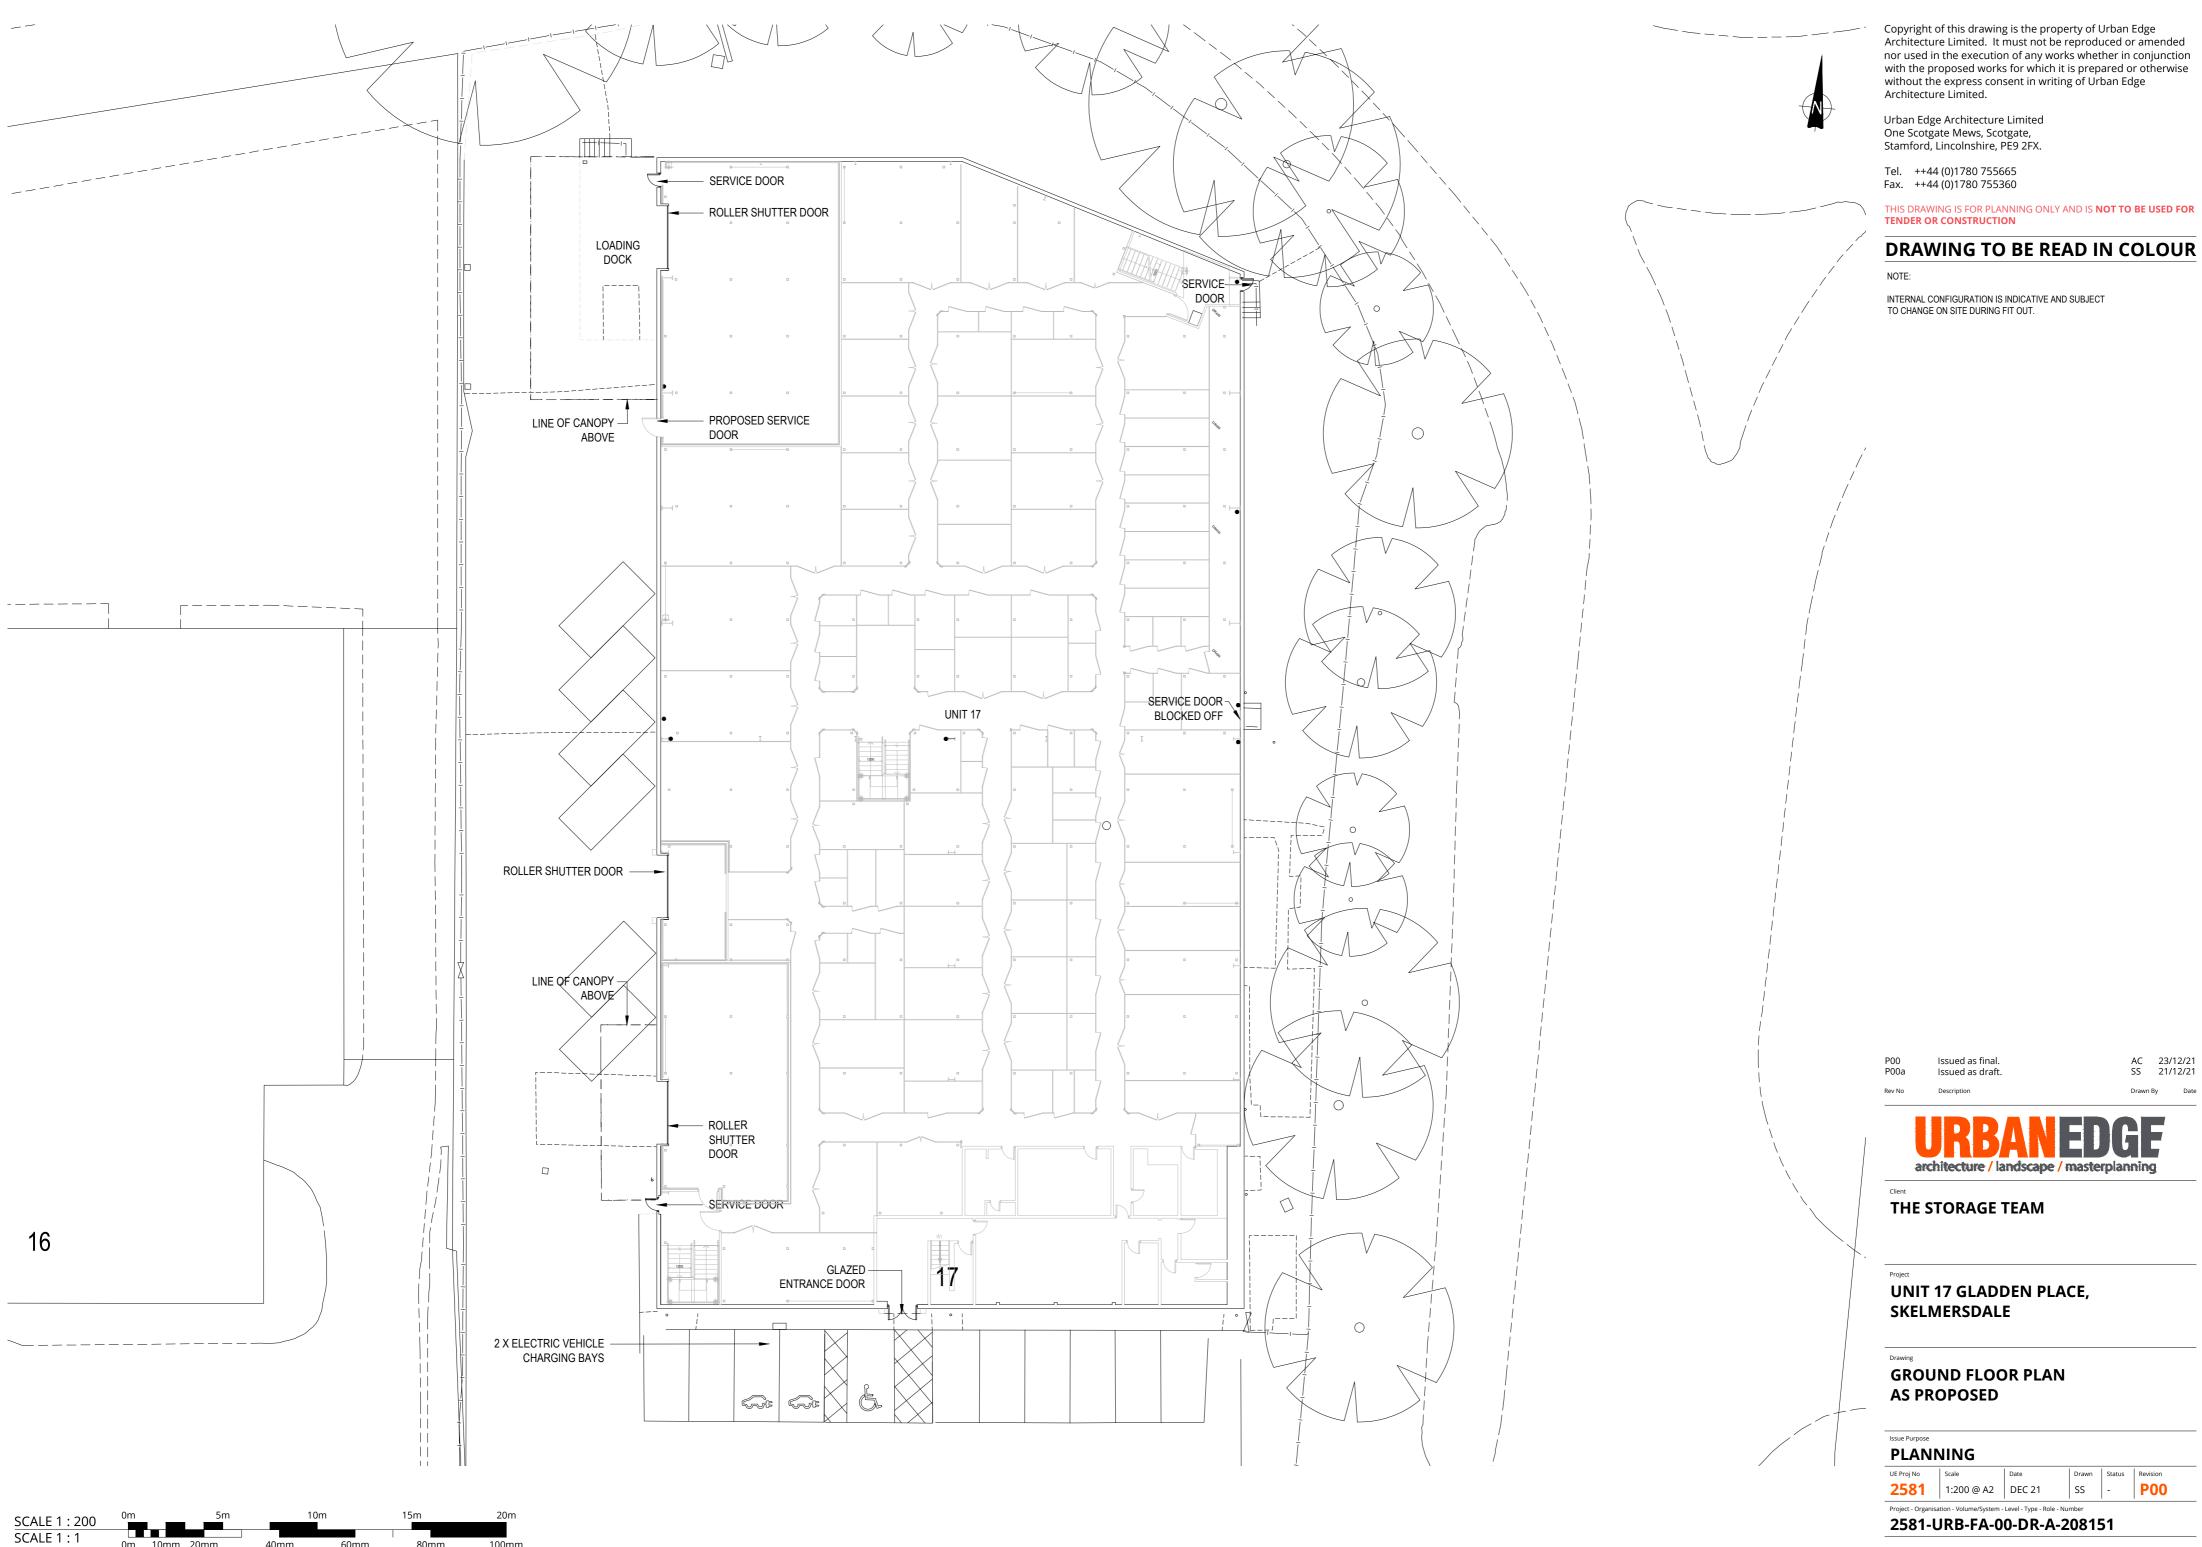

0m 10mm 20mm

40mm

60mm

80mm

Architecture Limited. It must not be reproduced or amended nor used in the execution of any works whether in conjunction with the proposed works for which it is prepared or otherwise

AC 23/12/21 SS 21/12/21

| UNIT 17 GLADDEN PLACE, |
|------------------------|
| SKELMERSDALE           |

| sue Purpose                                                          |            |        |       |        |            |  |
|----------------------------------------------------------------------|------------|--------|-------|--------|------------|--|
| PLANNING                                                             |            |        |       |        |            |  |
| IE Proj No                                                           | Scale      | Date