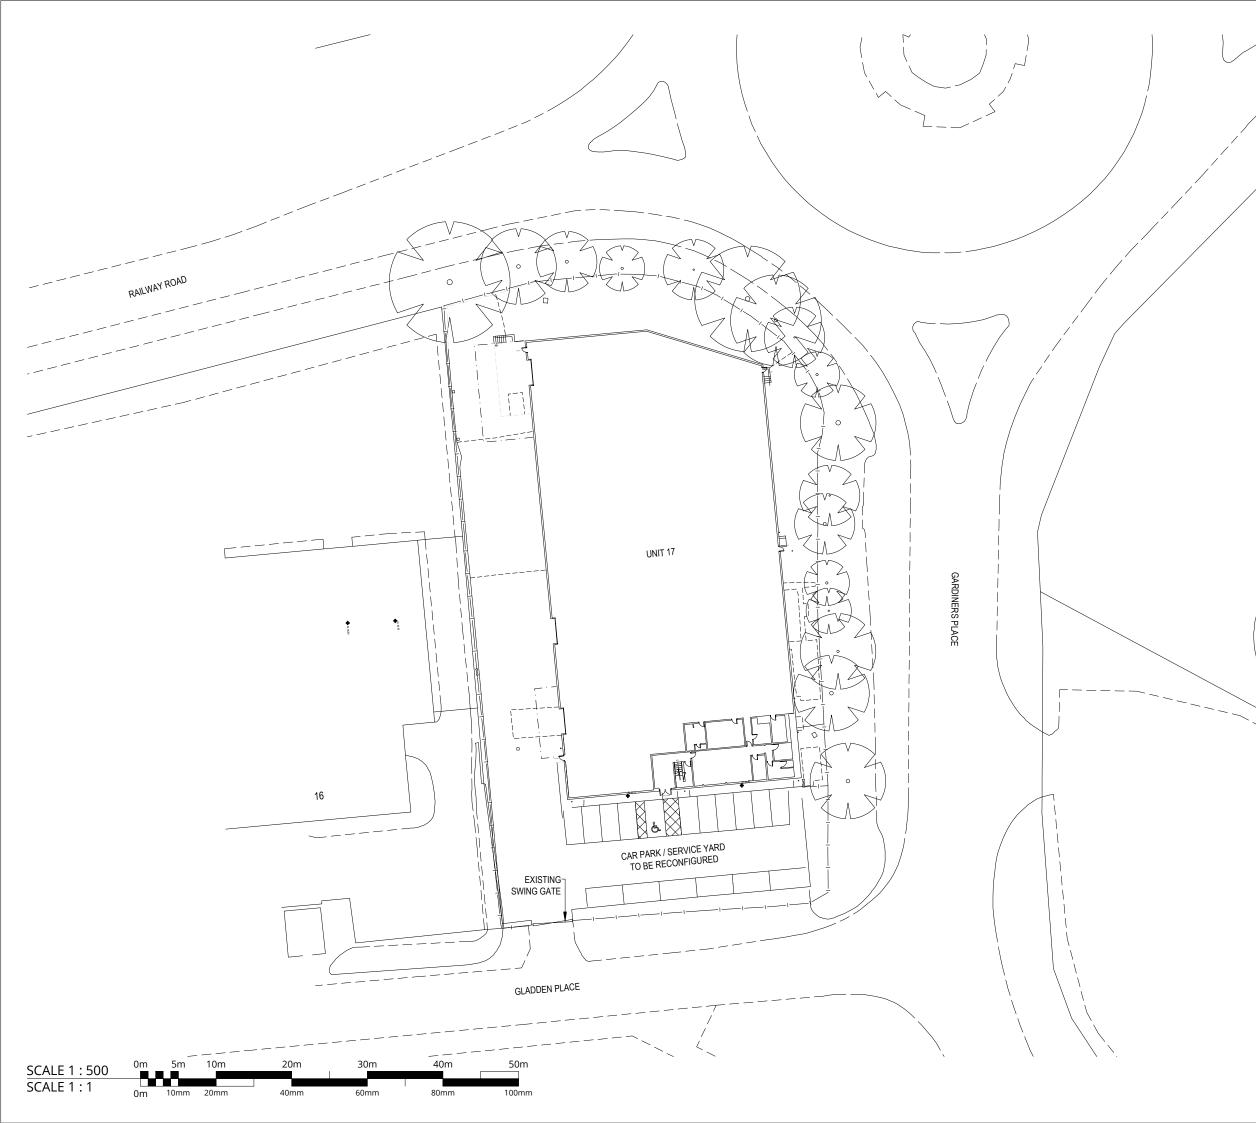

DRAWING TO BE READ IN COLOUR

UNIT 17 GLADDEN PLACE, SKELMERSDALE

SITE BLOCK PLAN AS EXISTING

## PLANNING

Issue Pu

Project

| UE Proj No                                                      | Scale      | Date   | Drawn | Status | Revision |
|-----------------------------------------------------------------|------------|--------|-------|--------|----------|
| 2581                                                            | 1:500 @ A3 | DEC 21 | SS    | -      | P00      |
| Desired Conservation Volume Conternational Trans. Bala Manuface |            |        |       |        |          |