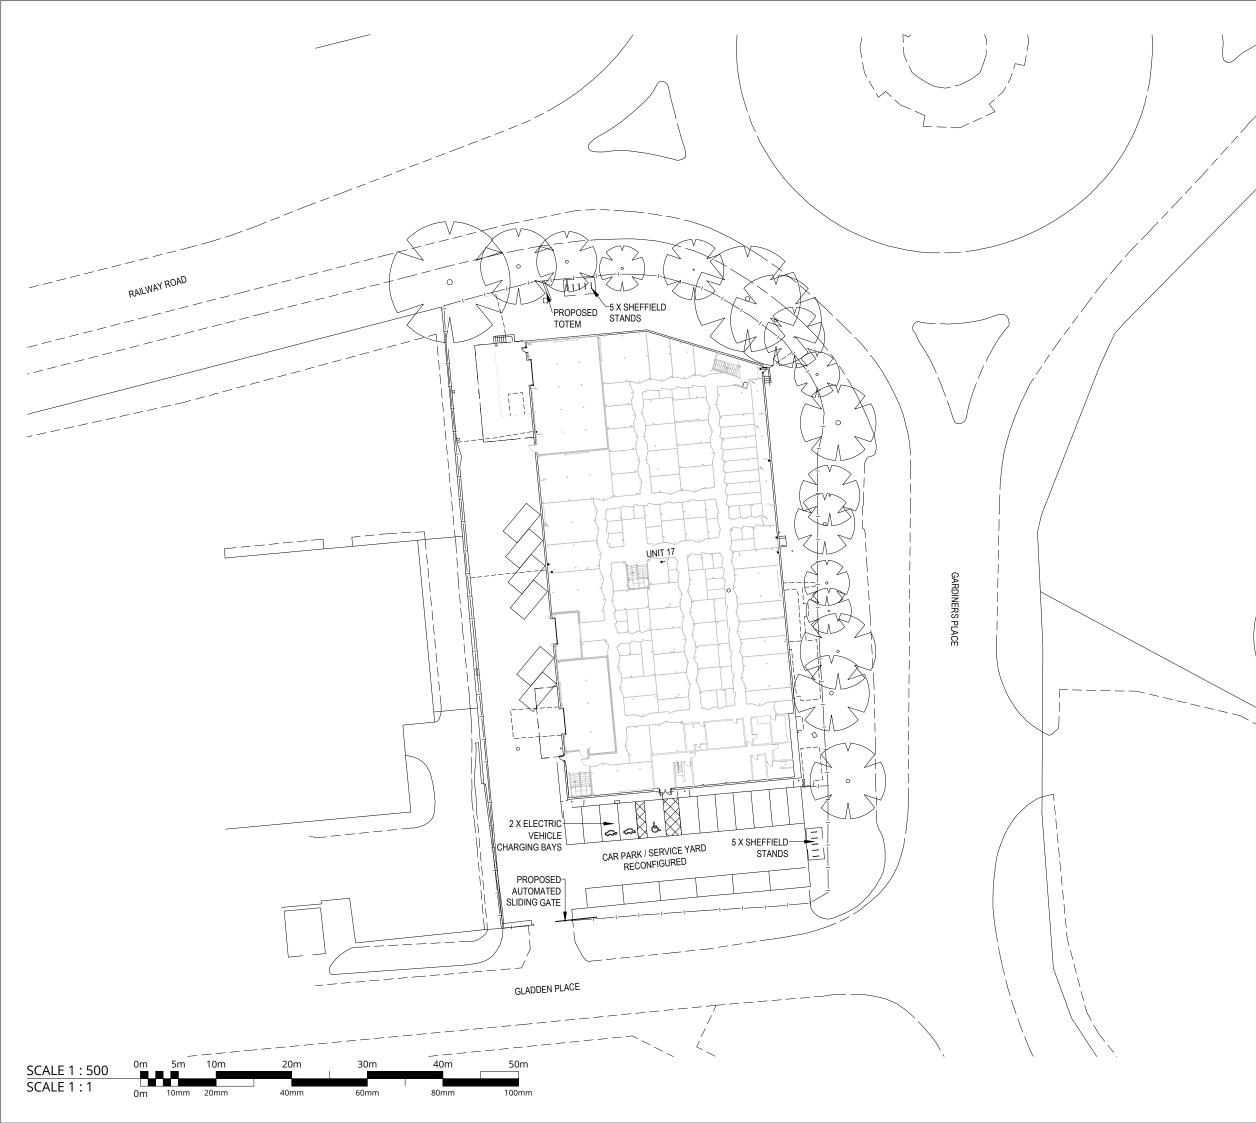

## DRAWING TO BE READ IN COLOUR

NOTE:

INTERNAL CONFIGURATION IS INDICATIVE AND SUBJECT TO CHANGE ON SITE DURING FIT OUT.

rawn Status

SS

P01

architecture / landscape / master

THE STORAGE TEAM

SITE BLOCK PLAN

2581 1:500 @ A3 NOV 21

2581-URB-FA-00-DR-A-208150

AS PROPOSED

Drawing

Issue Purpose
PLANNING
UE Proj No Scale

UNIT 17 GLADDEN PLACE, SKELMERSDALE