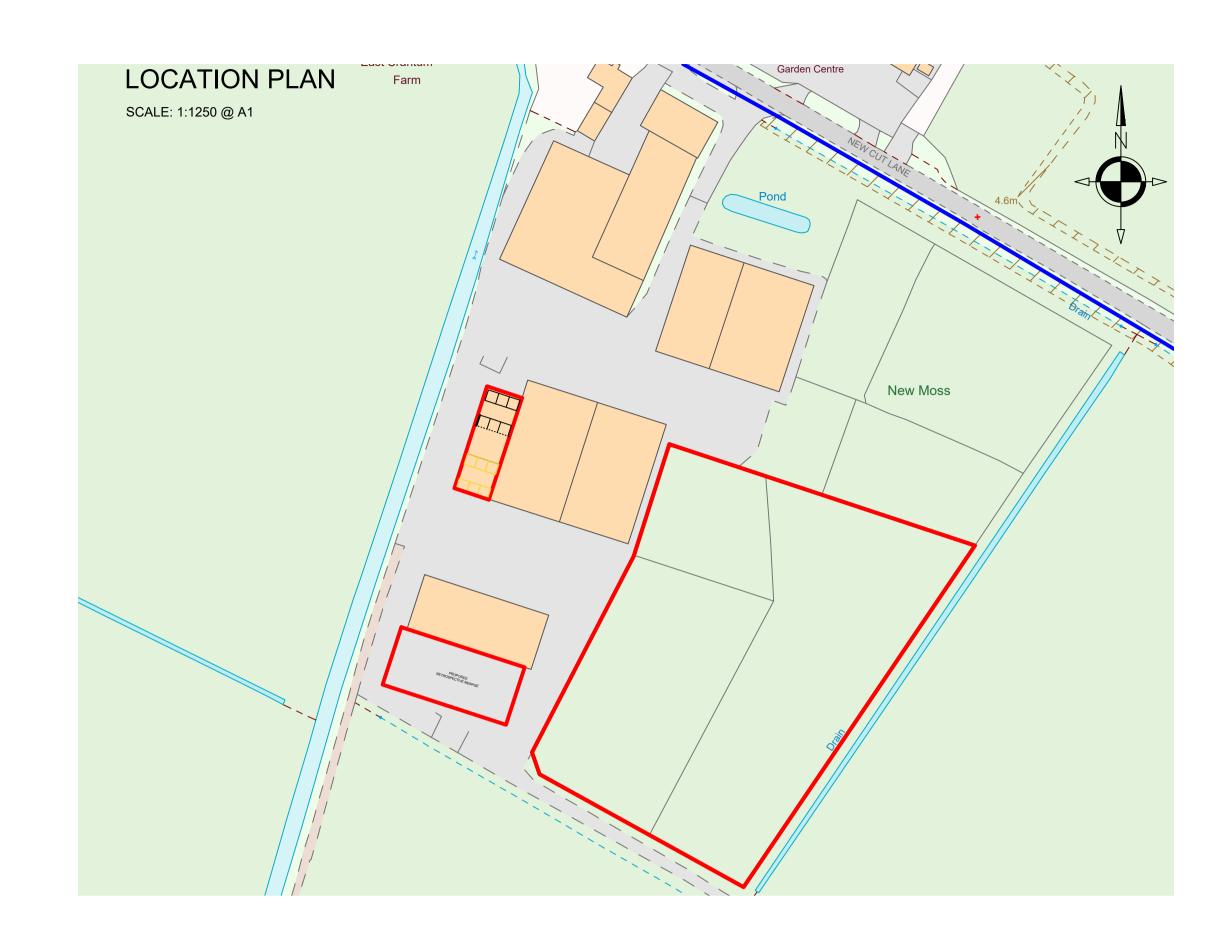

| <b>A</b> 1 | DWG No.                                          |                                   | Scale |                                                     | Rev A           |
|------------|--------------------------------------------------|-----------------------------------|-------|-----------------------------------------------------|-----------------|
|            | Client F & A BAYBUTT EAST CRANTON FARM SOUTHPORT |                                   |       | Drawing Title ELEVATION, RIDGE PLAN & LOCATION PLAN |                 |
|            |                                                  | Title<br>CRANTON FARI<br>CUT LANE | М     | Drawn<br>AS Shown<br>JGB<br>Checked                 | Date 10.01.2022 |