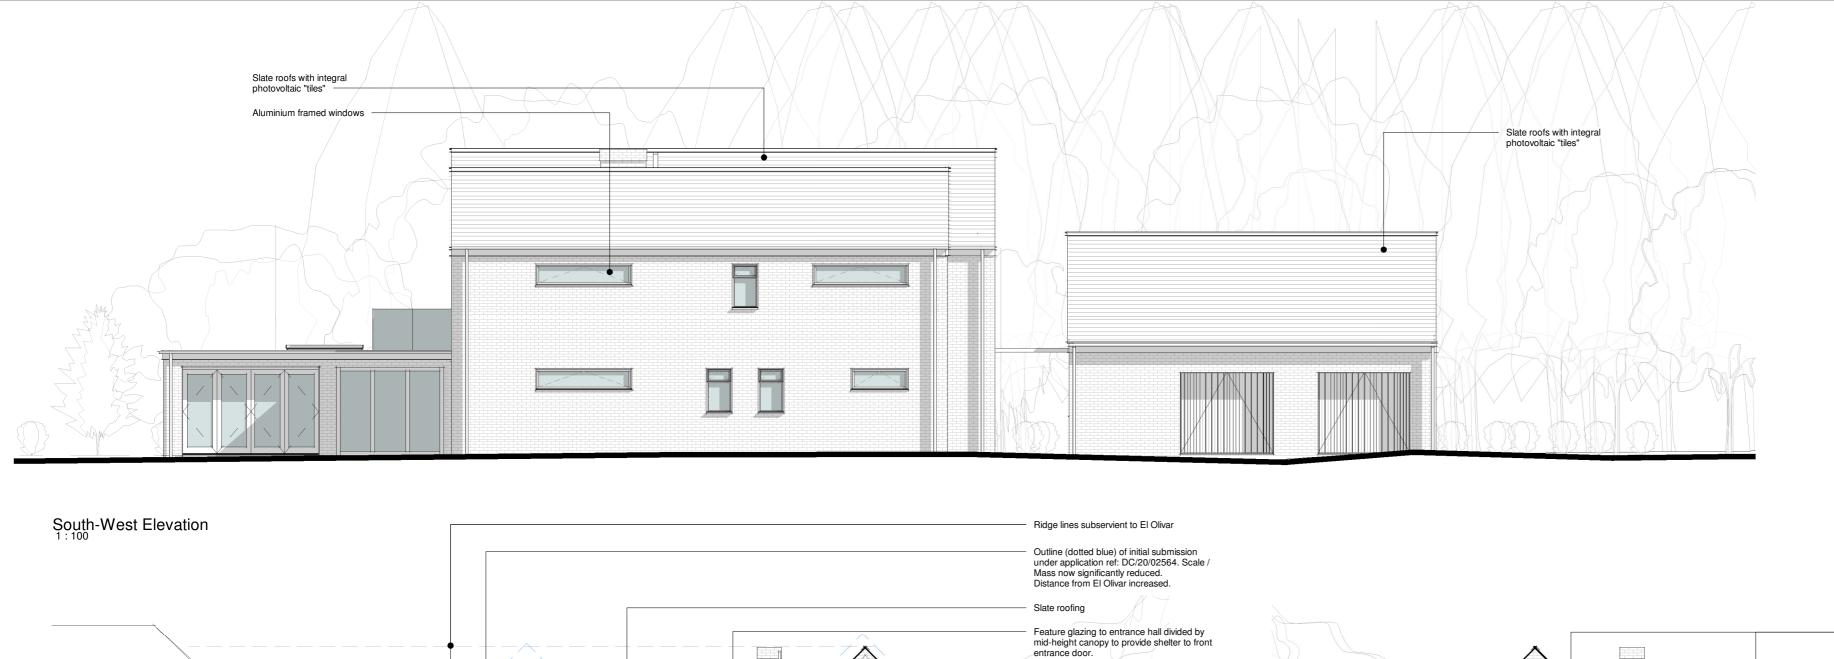

Red multi-facing brickwork

Chamfered brick reveal to glazing to reduce impact of original proposed gable features

Mr S. Barker, Mrs D. Barker, Ms N. Barker

NO DIMENSIONS TO BE SCALED FROM THIS DRAWING

Status