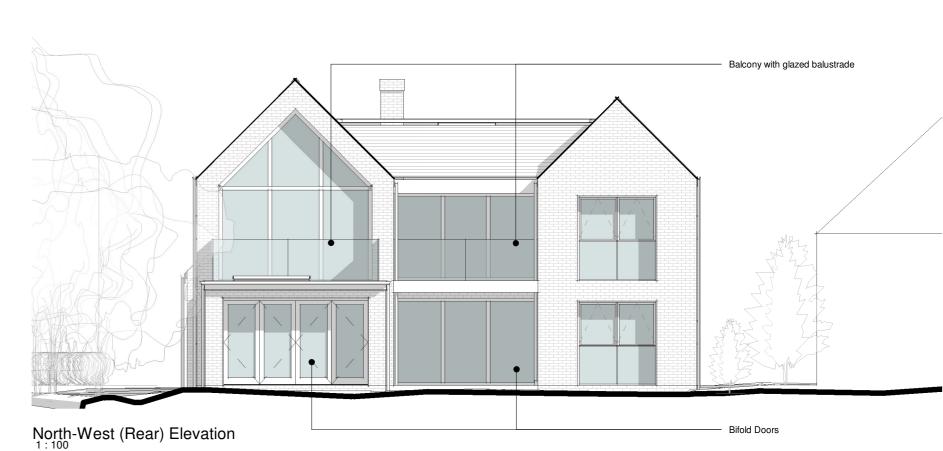

Red multi-facing brickwork

Chamfered brick reveal to glazing to reduce impact of original proposed gable features

Mr S. Barker, Mrs D. Barker, Ms N. Barker

NO DIMENSIONS TO BE SCALED FROM THIS DRAWING

Status