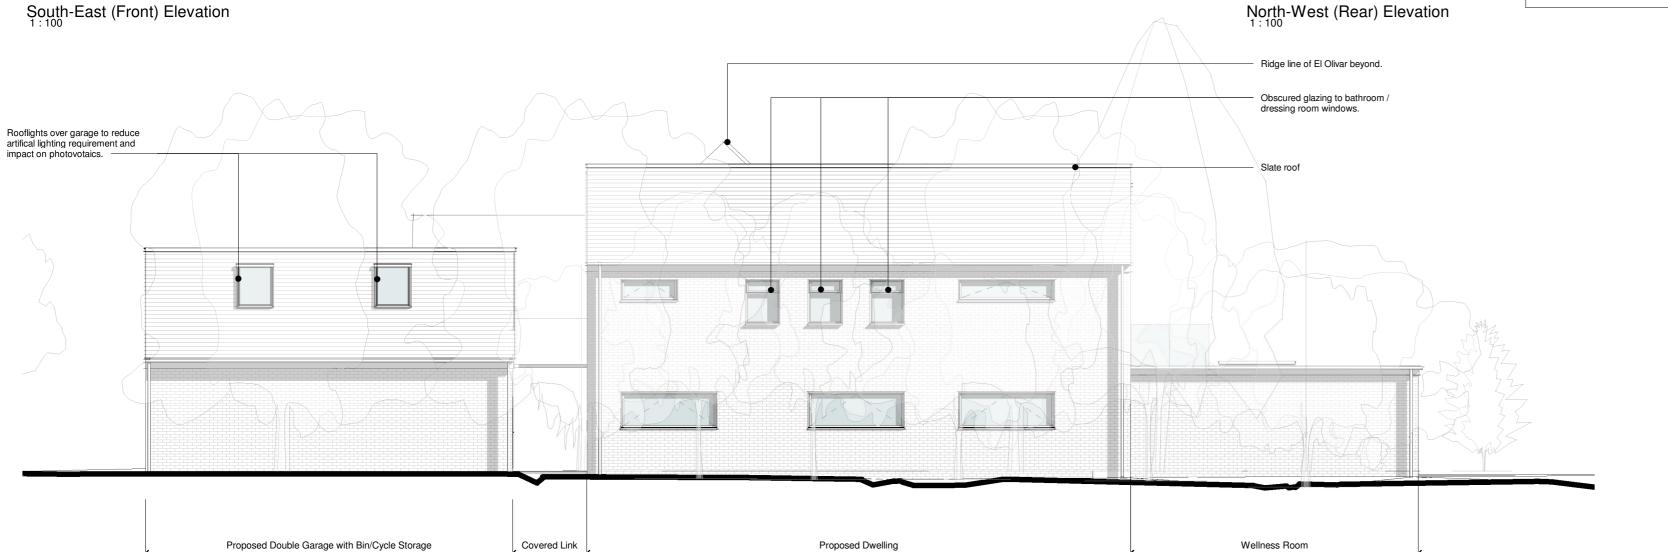

Red multi-facing brickwork

Chamfered brick reveal to glazing to reduce impact of original proposed gable features

Mr S. Barker, Mrs D. Barker, Ms N. Barker

NO DIMENSIONS TO BE SCALED FROM THIS DRAWING

Status