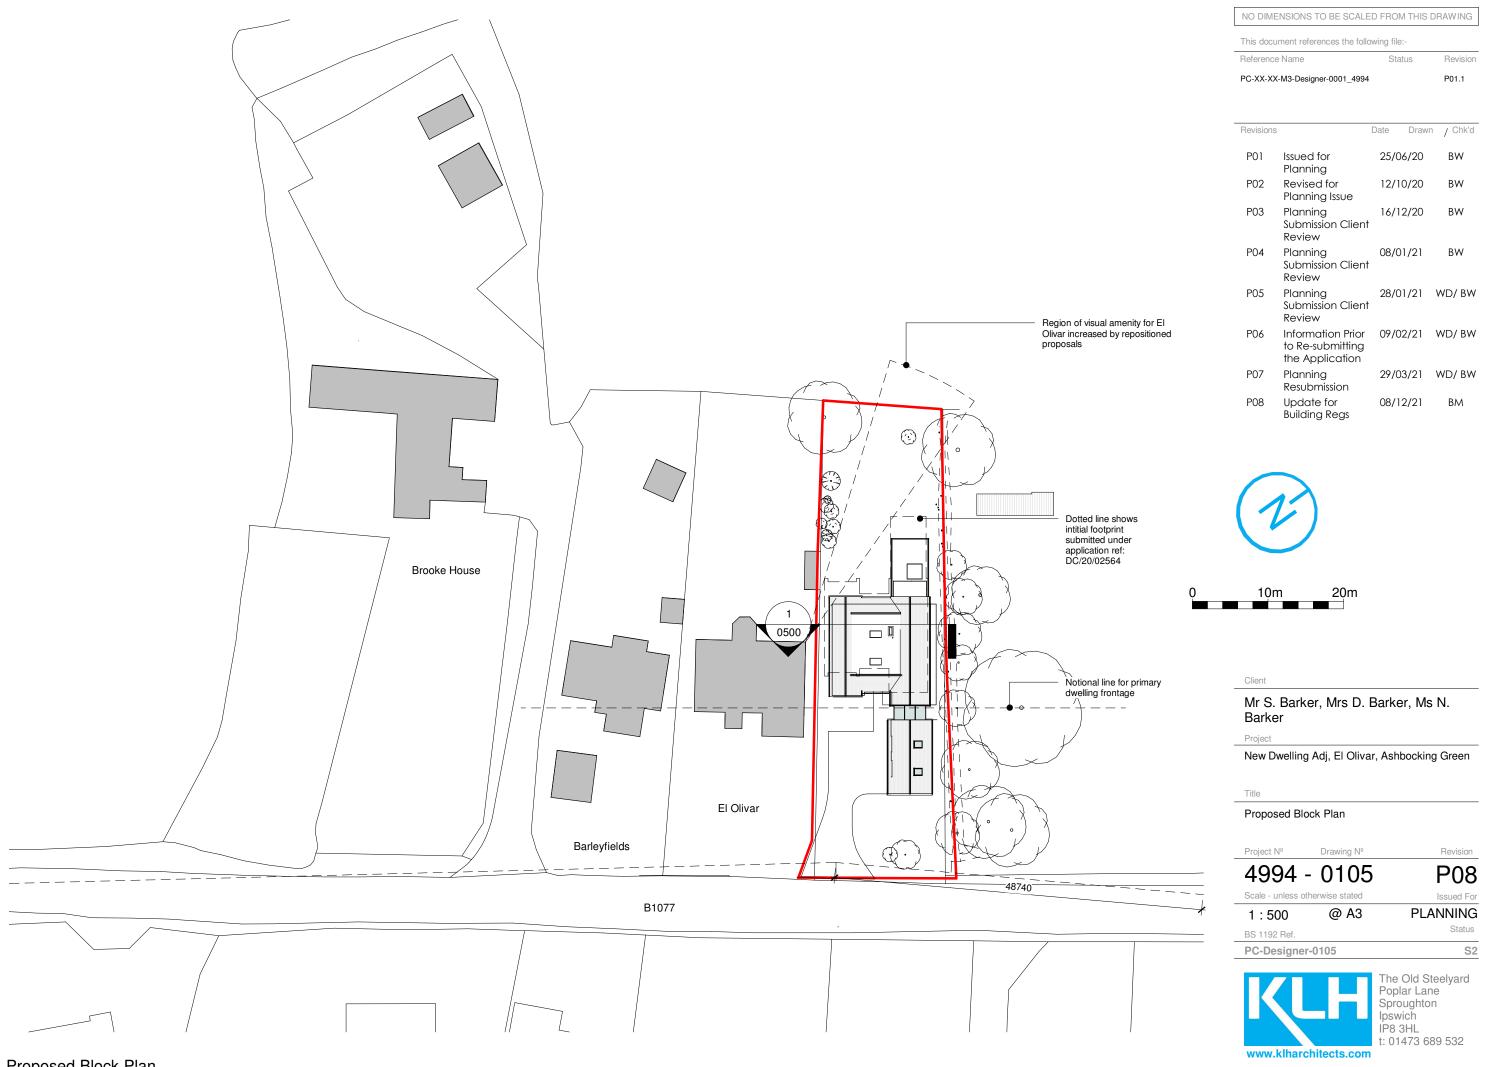

Proposed Block Plan

| NO DIMENSIONS TO BE SCALED FROM THIS DRAWING  |        |          |  |
|-----------------------------------------------|--------|----------|--|
| This document references the following file:- |        |          |  |
| Reference Name                                | Status | Revision |  |
|                                               |        |          |  |

| Revisions |                                                          | Date Drawn | / Chk'd |
|-----------|----------------------------------------------------------|------------|---------|
| P01       | Issued for<br>Planning                                   | 25/06/20   | BW      |
| P02       | Revised for<br>Planning Issue                            | 12/10/20   | BW      |
| P03       | Planning<br>Submission Client<br>Review                  | 16/12/20   | BW      |
| P04       | Planning<br>Submission Client<br>Review                  | 08/01/21   | BW      |
| P05       | Planning<br>Submission Client<br>Review                  | 28/01/21   | WD/ BW  |
| P06       | Information Prior<br>to Re-submitting<br>the Application | 09/02/21   | WD/ BW  |
| P07       | Planning<br>Resubmission                                 | 29/03/21   | WD/ BW  |
| P08       | Update for<br>Building Regs                              | 08/12/21   | BM      |