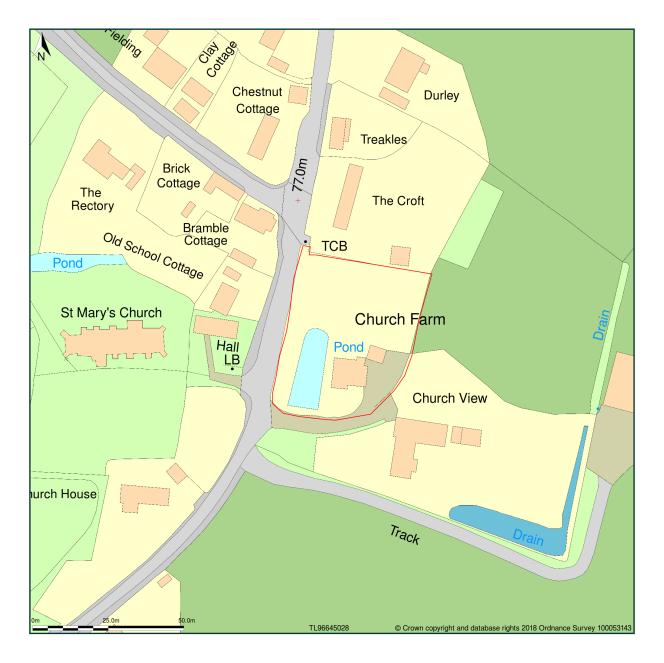

## Church Farm, Kettlebaston, Suffolk, IP7 7QA

Site Plan shows area bounded by: 596549.22, 250189.45 596749.22, 250389.45 (at a scale of 1:1250), OSGridRef: TL96645028. The representation of a road, track or path is no evidence of a right of way. The representation of features as lines is no evidence of a property boundary.

Produced on 21st Apr 2018 from the Ordnance Survey National Geographic Database and incorporating surveyed revision available at this date. Reproduction in whole or part is prohibited without the prior permission of Ordnance Survey. © Crown copyright 2018. Supplied by www.buyaplan.co.uk a licensed Ordnance Survey partner (100053143). Unique plan reference: #00315449-226864