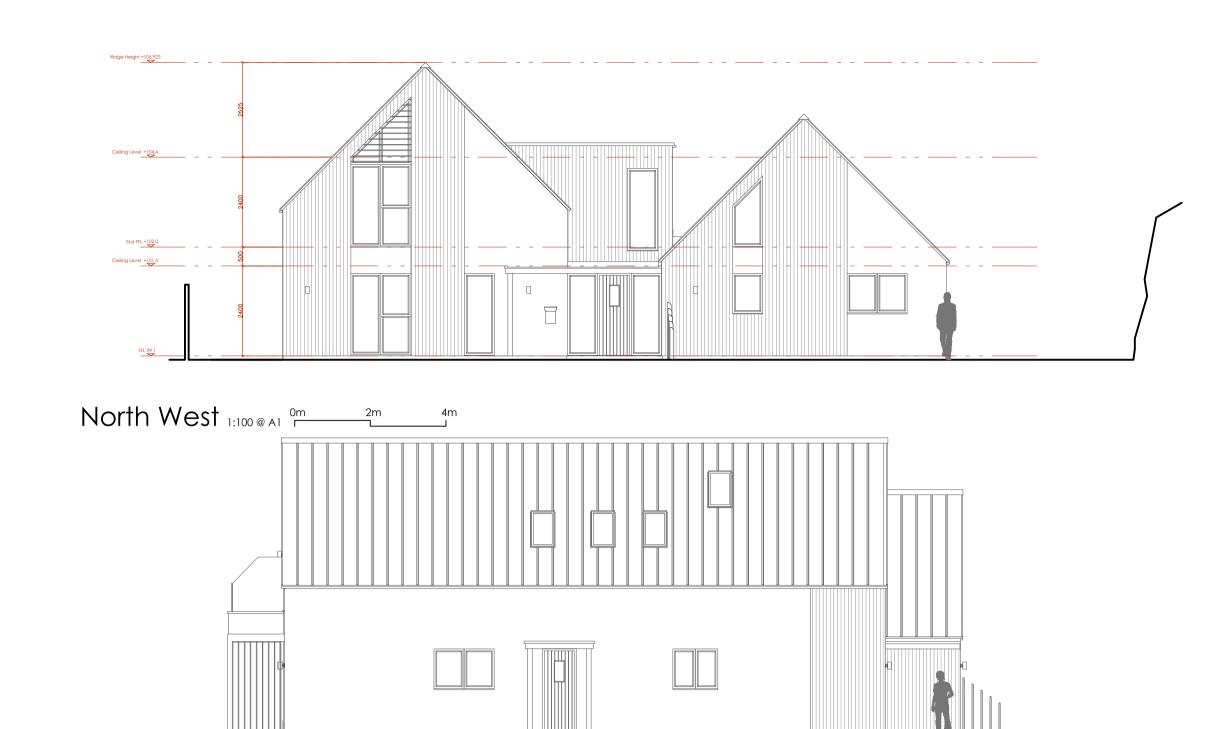

Triple bi-fold doors with fixed glazing above





First floor plan 1:100 @ A1 Om 2m 4m

## Notes

© Metters & Wellby Ltd 2019 All dimensions to be confirmed on site before commencement.

## Trebursye Road

Mr & Mrs Crabb

01288 352 661 www.mettersandwellby.com 10,Lansdown Rd, Bude, Cornwall, EX23 8BH

|  | Drawing:  | Proposed plans & elevations |
|--|-----------|-----------------------------|
|  | Date:     | December 2021               |
|  | Scale:    | As shown @ A1               |
|  | Drg No:   | 2019-48.NMA.1.1             |
|  | Drawn By: | J.P.N                       |
|  |           |                             |

| evisions |                                                     |      |        |  |  |
|----------|-----------------------------------------------------|------|--