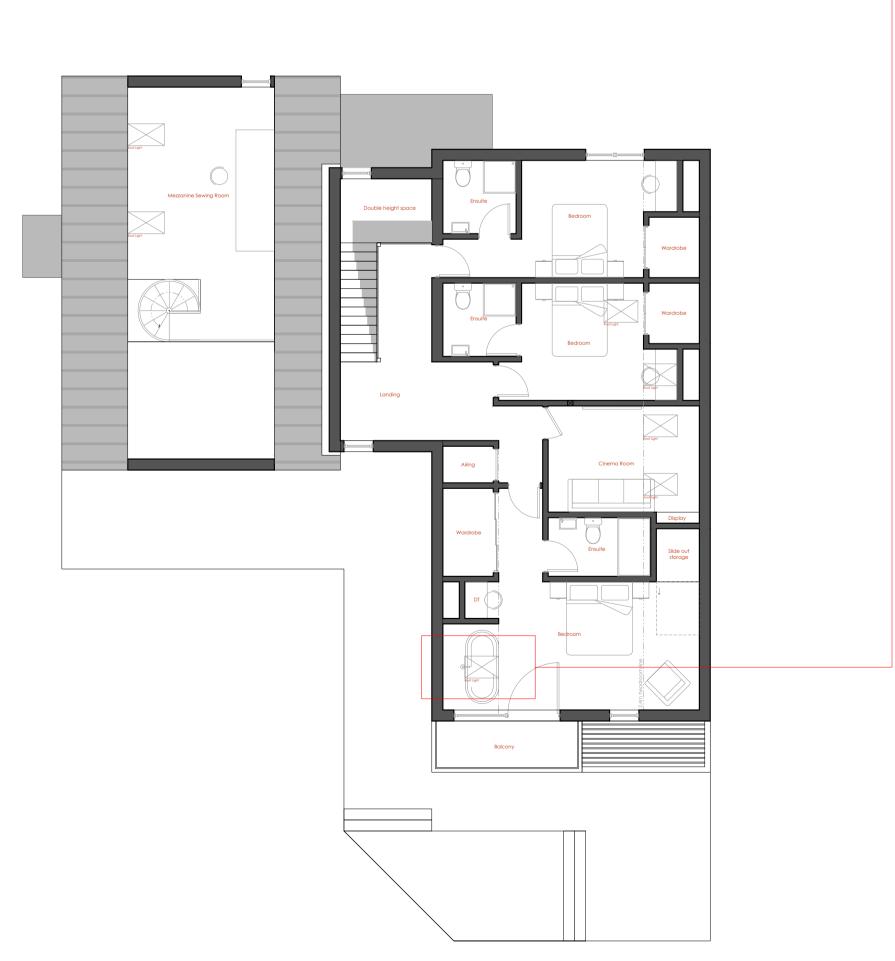

Triple bi-fold doors with fixed glazing above

First floor plan 1:100 @ A1 Om 2m 4m