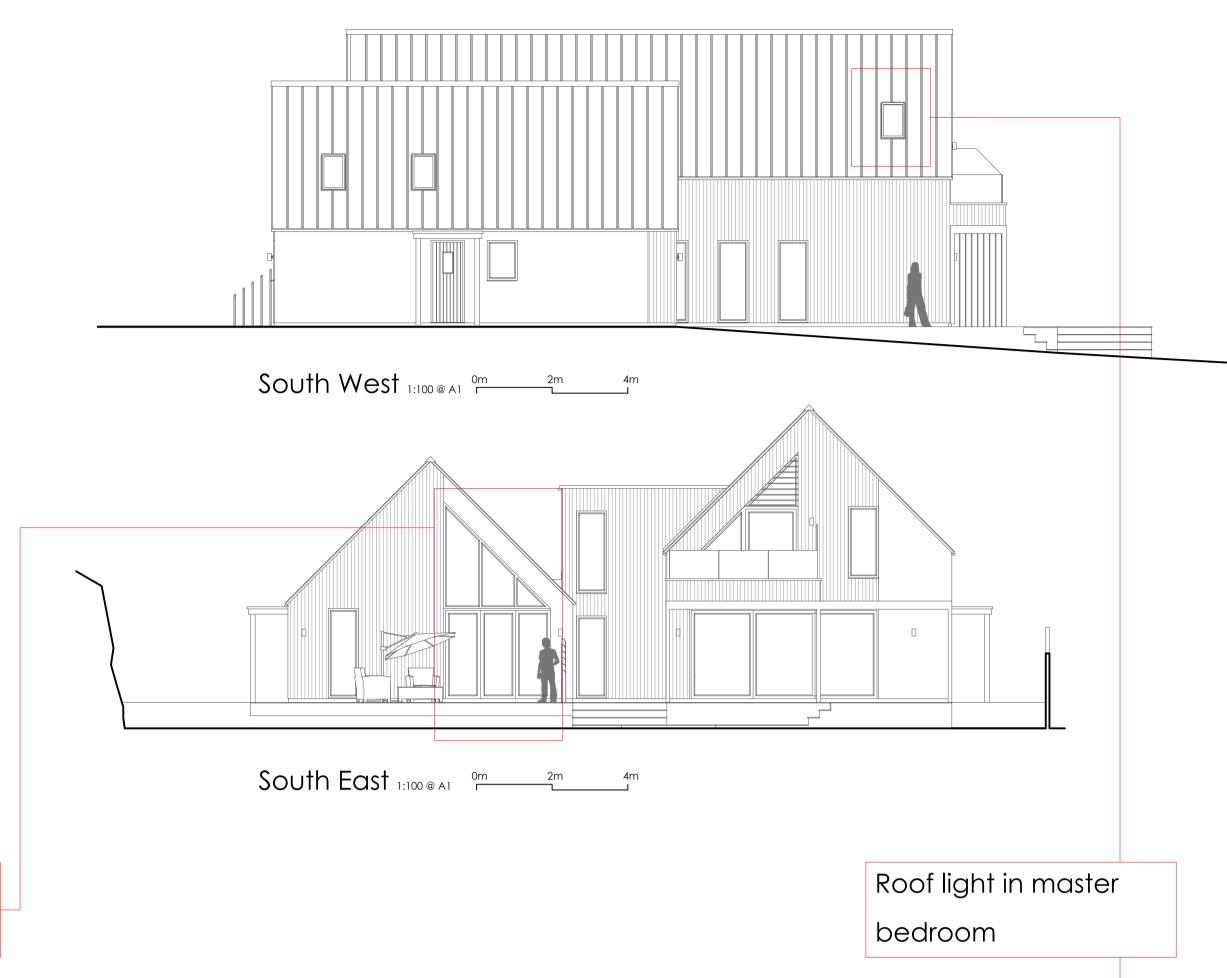

| evisions |                                                     |      |        |  |  |
|----------|-----------------------------------------------------|------|--------|--|--|
|          | Drawing now showing roof light above master bedroom | D.O. | Jan 22 |  |  |
|          |                                                     |      |        |  |  |