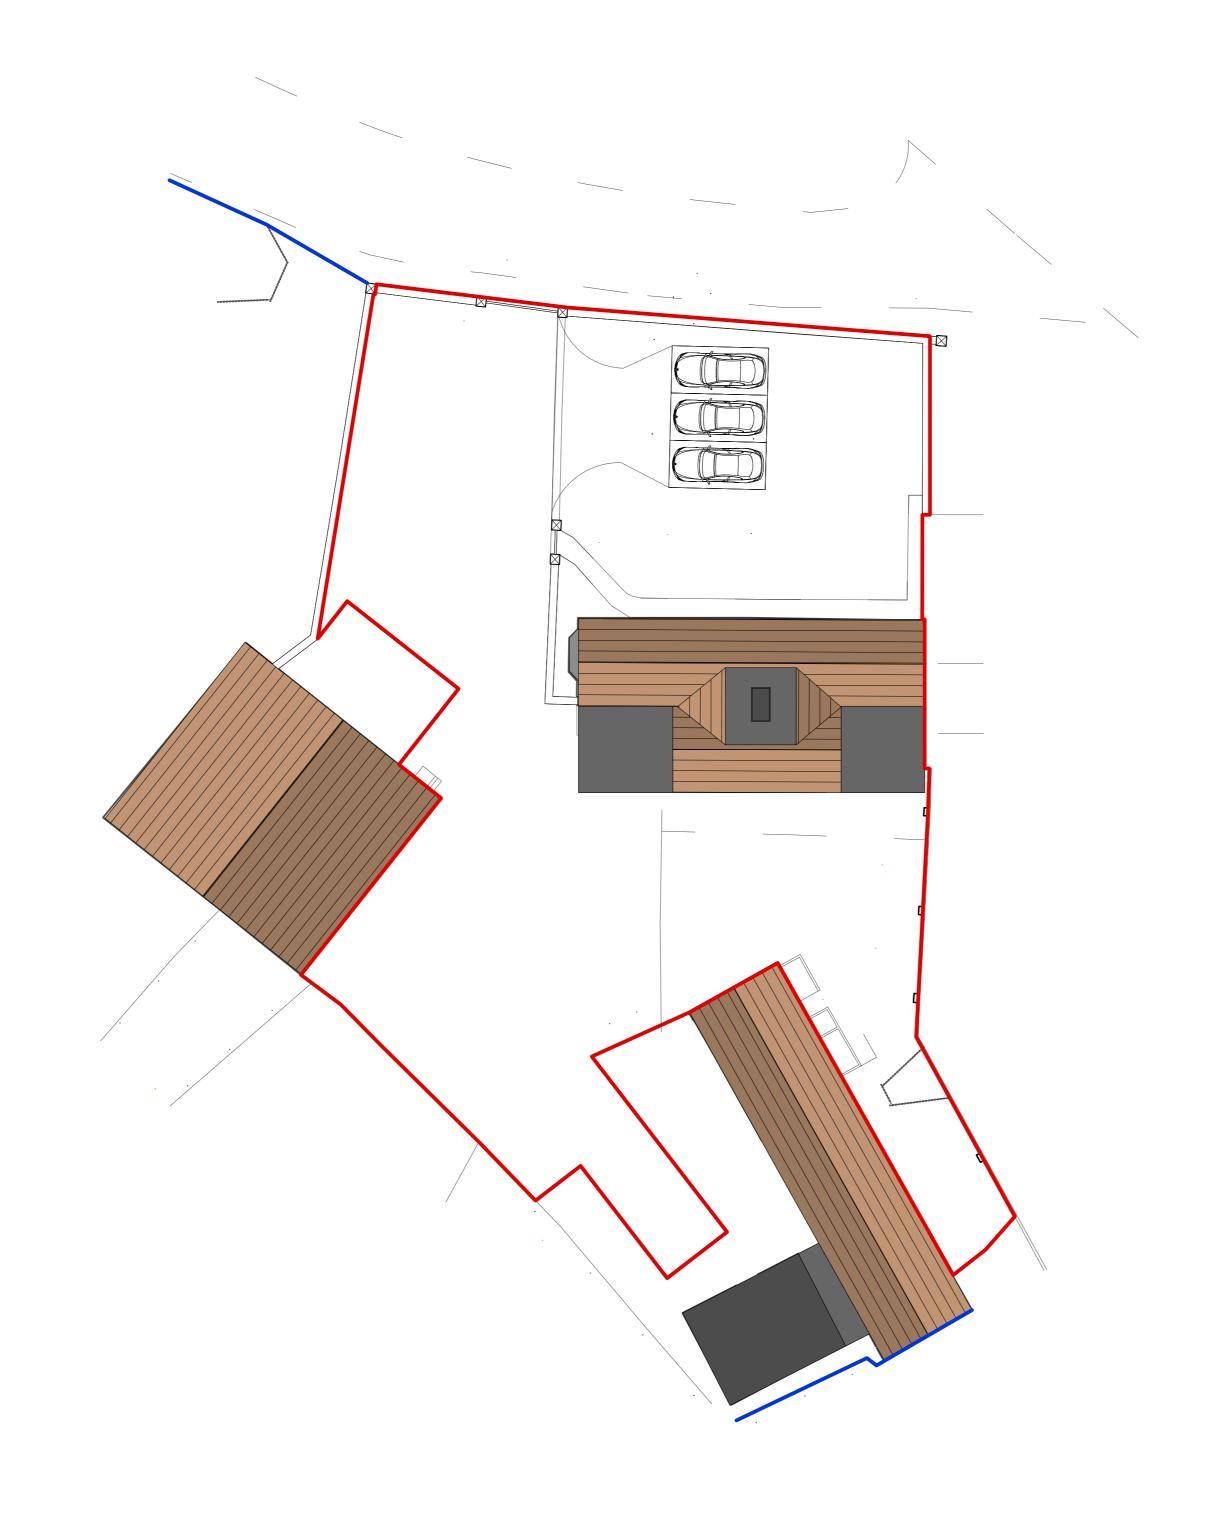

#### Sian Ellis

Project :

Villa Farm, Hewish Weston Supermare

Drawing Title:

### Proposed Site Plan

| Status      | Date     | Drawn By |
|-------------|----------|----------|
| Planning    | SEP 2021 | RB       |
| Drawing No. | Revision | Scale    |
| 4029 P(0)03 | A        | AS NOTED |