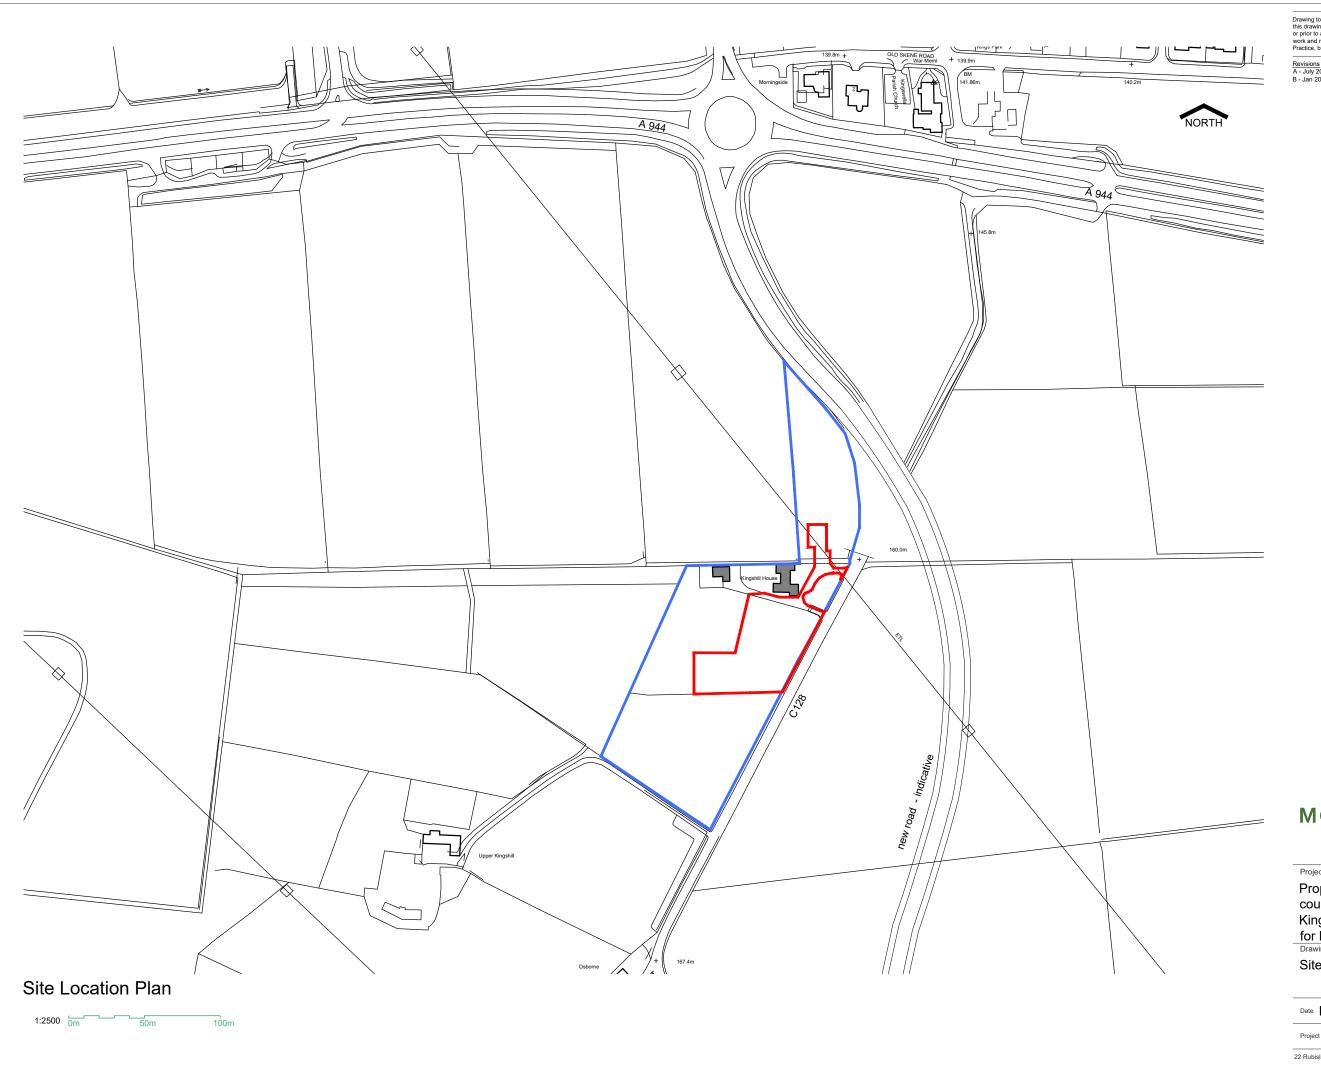

## MGA ARCHITECTURE

Proposed new access, garage, tennis court and associated landscaping Kingshill House, Kingswells, AB15 8QB for Mr S. Davison

Site Location Plan

Date Feb 2021 Scales 1:2500@A3

Project Nr. 1278\_C Drawing Nr. SLP Rev. B