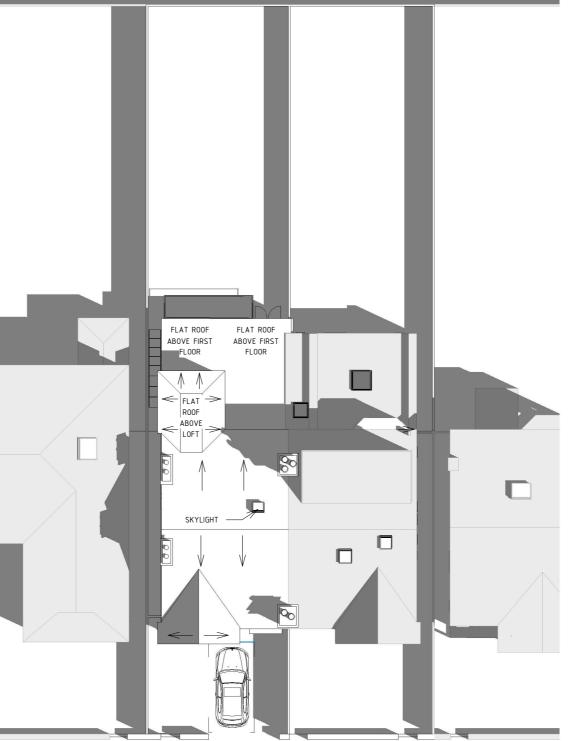

## Dwg No

43-WA-A-00-**-PP004** 

# Drawing

## Proposed Roof

Any inaccuracies or errors to be reported to the architect/surveyor immediately and prior to any work commencing.
All dimensions to be verified on site. All work to comply with British Standards Code of practice.
All external surfaces and materials to match existing.