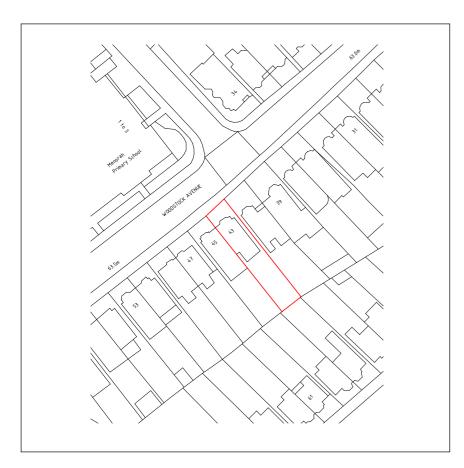

**LOCATION PLAN** 1:1250

|                                                             | AREA   |
|-------------------------------------------------------------|--------|
| TOTAL SITE AREA                                             |        |
|                                                             |        |
| EXISTING RESIDENTIAL                                        | 161 m² |
| EXISTING NON-RESIDENTIAL                                    | NA     |
|                                                             |        |
| RESIDENTIAL AREA LOST BY<br>CHANGE OF USE OR DEMOLITION     | NA     |
| NON-RESIDENTIAL AREA LOST BY<br>CHANGE OF USE OR DEMOLITION | NA     |
|                                                             |        |
| PROPOSED RESIDENTIAL                                        | 254 m² |
| PROPOSED NON-RESIDENTIAL                                    | NA     |
|                                                             |        |
| NET ADITIONAL AREA                                          | 93 m²  |

#### Dwg No

43-WA-A-00-**\_LP001** 

#### Drawing

Location Plan

**EXISTING BLOCK PLAN** 

PROPOSED BLOCK PLAN

Any inaccuracies or errors to be reported to the architect/surveyor immediately and prior to any work commencing.
All dimensions to be verified on site. All work to comply with British Standards Code of practice.
All external surfaces and materials to match existing.