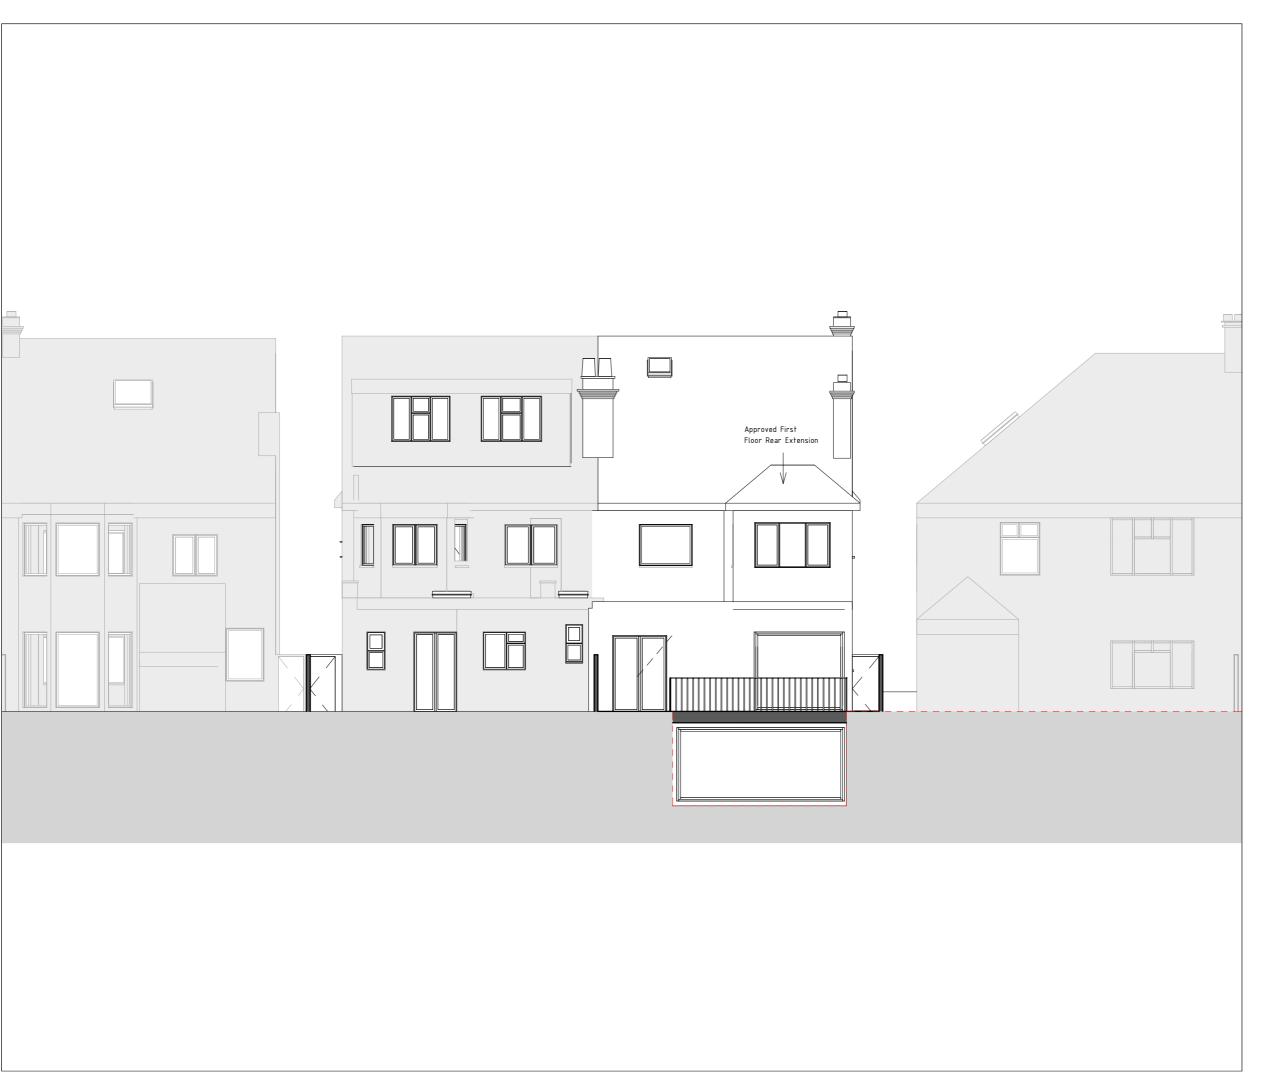

# Dwg No

43-WA-A-00-**\_PE001** 

# Drawing

Proposed South Elevation

Any inaccuracies or errors to be reported to the architect/surveyor immediately and prior to any work commencing.
All dimensions to be verified on site. All work to comply with British Standards Code of practice.
All external surfaces and materials to match existing.