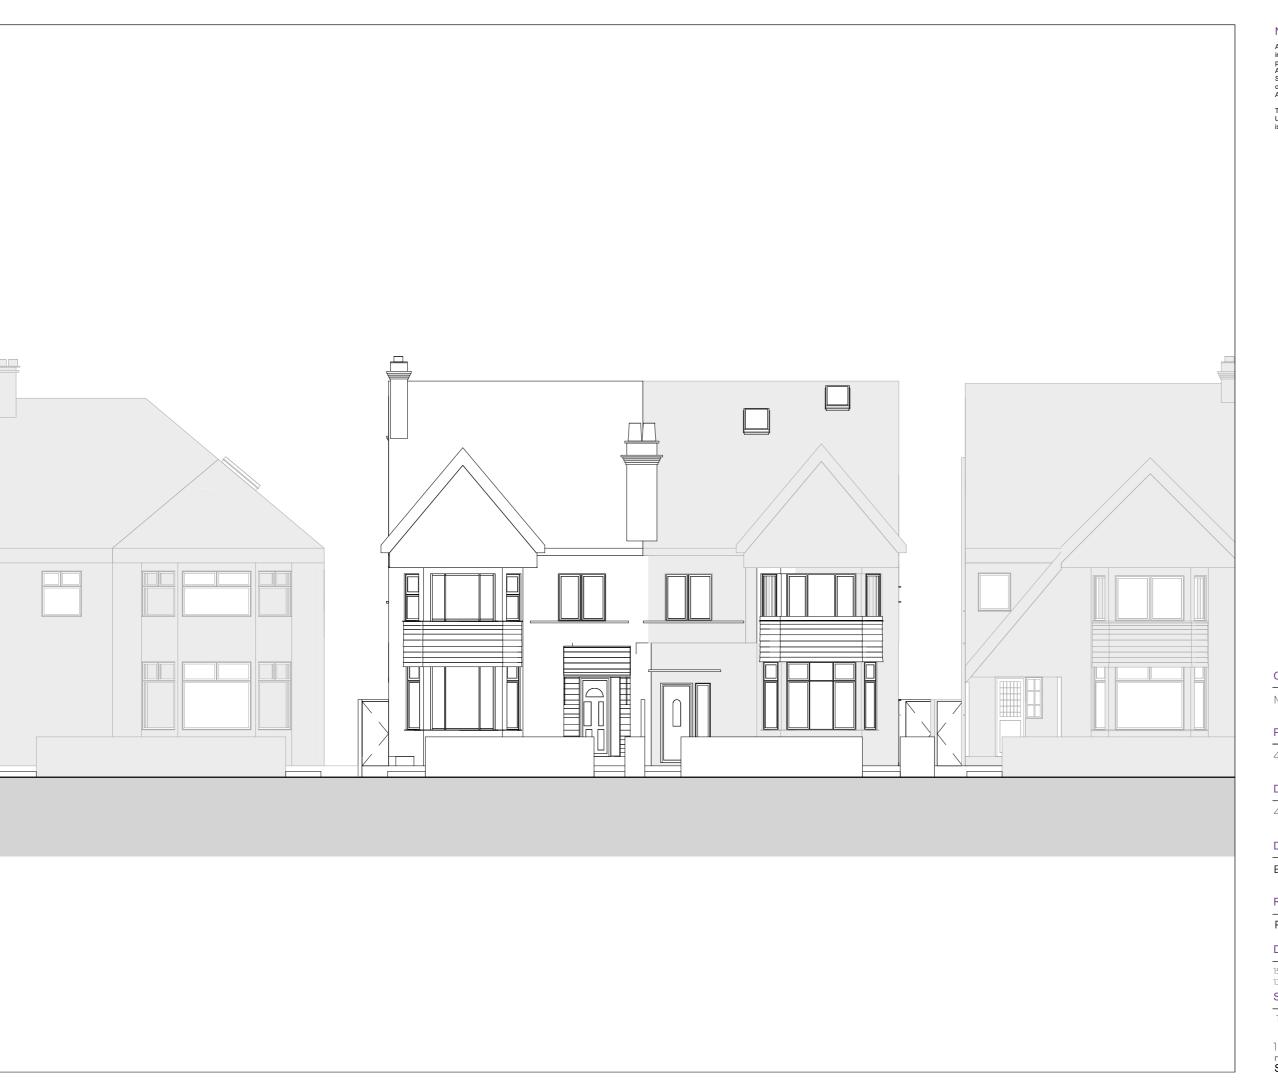

# Dwg No

43-WA-A-00-**\_EE001** 

# Drawing

## Existing South Elevation

Any inaccuracies or errors to be reported to the architect/surveyor immediately and prior to any work commencing.
All dimensions to be verified on site. All work to comply with British Standards Code of practice.
All external surfaces and materials to match existing.

This drawing and all information provided within it is the copyright of URBAN PLANNING PRACTICE and reproduction without prior consent is stricly forbidden.