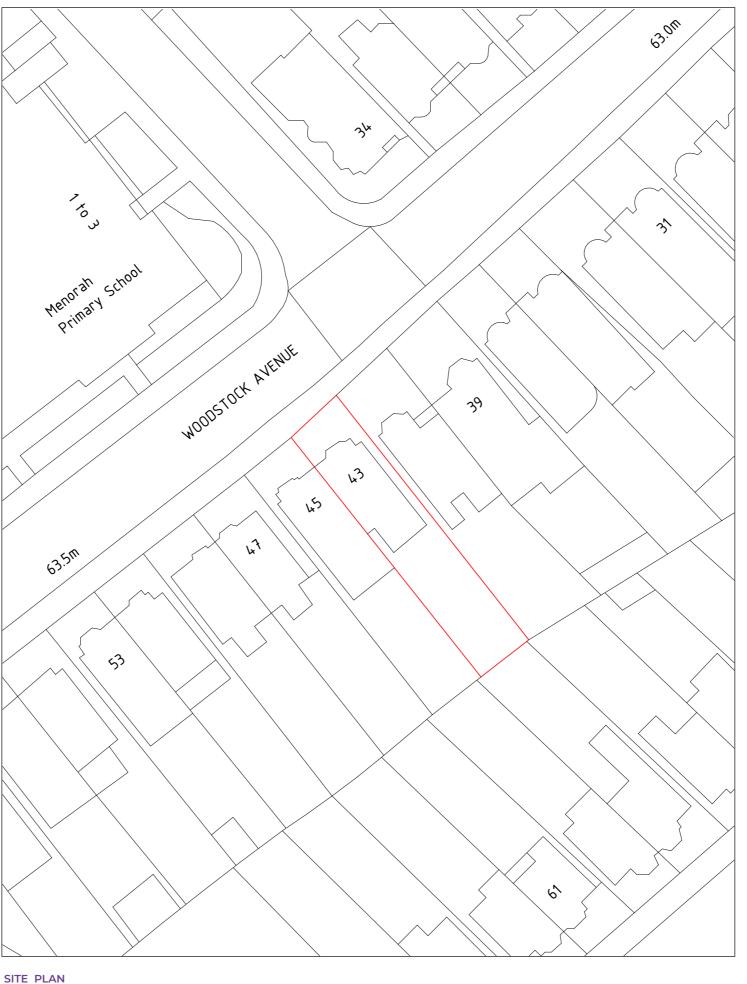

## Project Address

43 Woodstock Avenue, London NW11 9SP

## Dwg No

43-WA-A-00:**-BP001** 

## Drawing

Block Plan

This drawing and all information provided within it is the copyright of URBAN PLANNING PRACTICE and reproduction without prior consent is stricly forbidden.

| Existing Area | Schedule |
|---------------|----------|
| Name          | Area     |