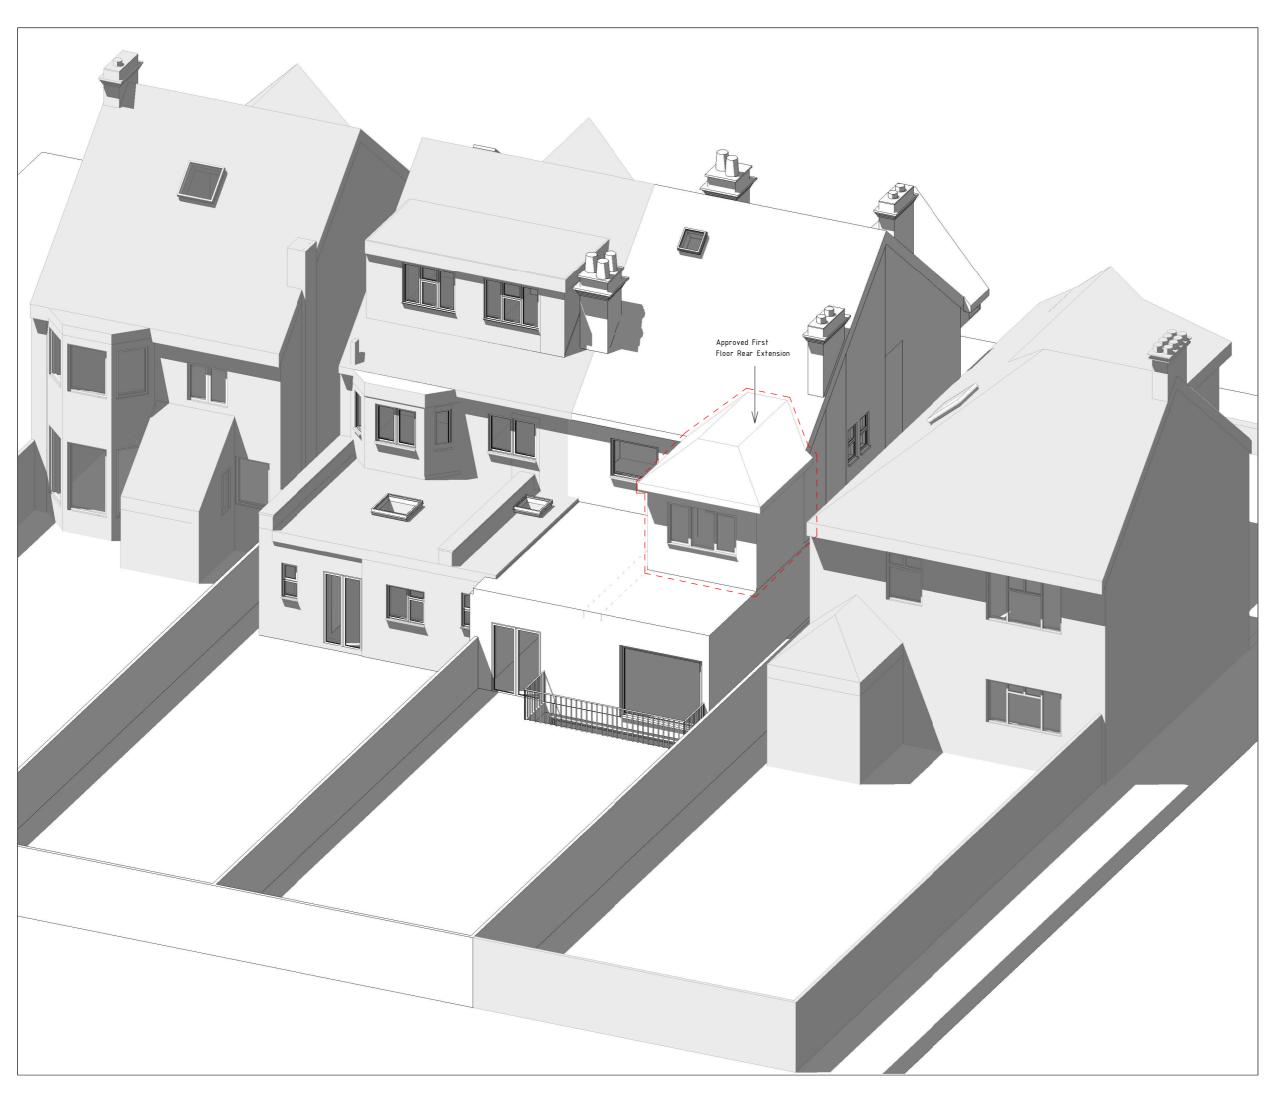

# Dwg No

43-WA-A-00-**\_PV002** 

# Drawing

NTS

Proposed Rear Visualization

Rev R3.0 Date 15/04/2021 13:38:15 Scale ARCHITECTS TOWN PLANNERS