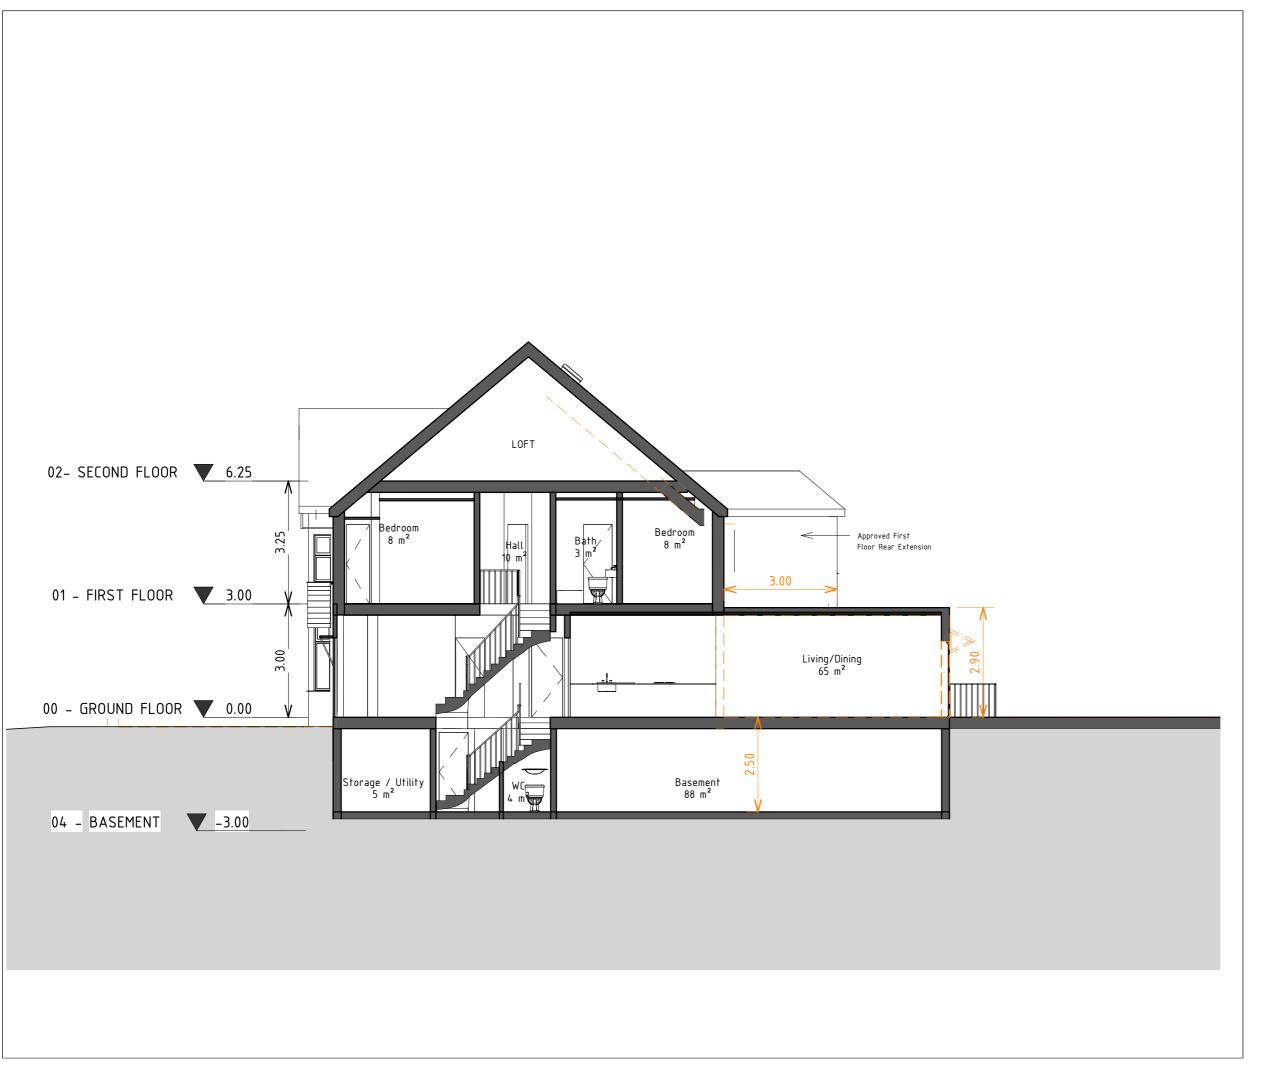

## Dwg No

43-WA-A-00-**-PS001** 

# Drawing

Proposed Section 1

Any inaccuracies or errors to be reported to the architect/surveyor immediately and prior to any work commencing.
All dimensions to be verified on site. All work to comply with British Standards Code of practice.
All external surfaces and materials to match existing.

## Proposed Section 2

Any inaccuracies or errors to be reported to the architect/surveyor immediately and prior to any work commencing.
All dimensions to be verified on site. All work to comply with British Standards Code of practice.
All external surfaces and materials to match existing.