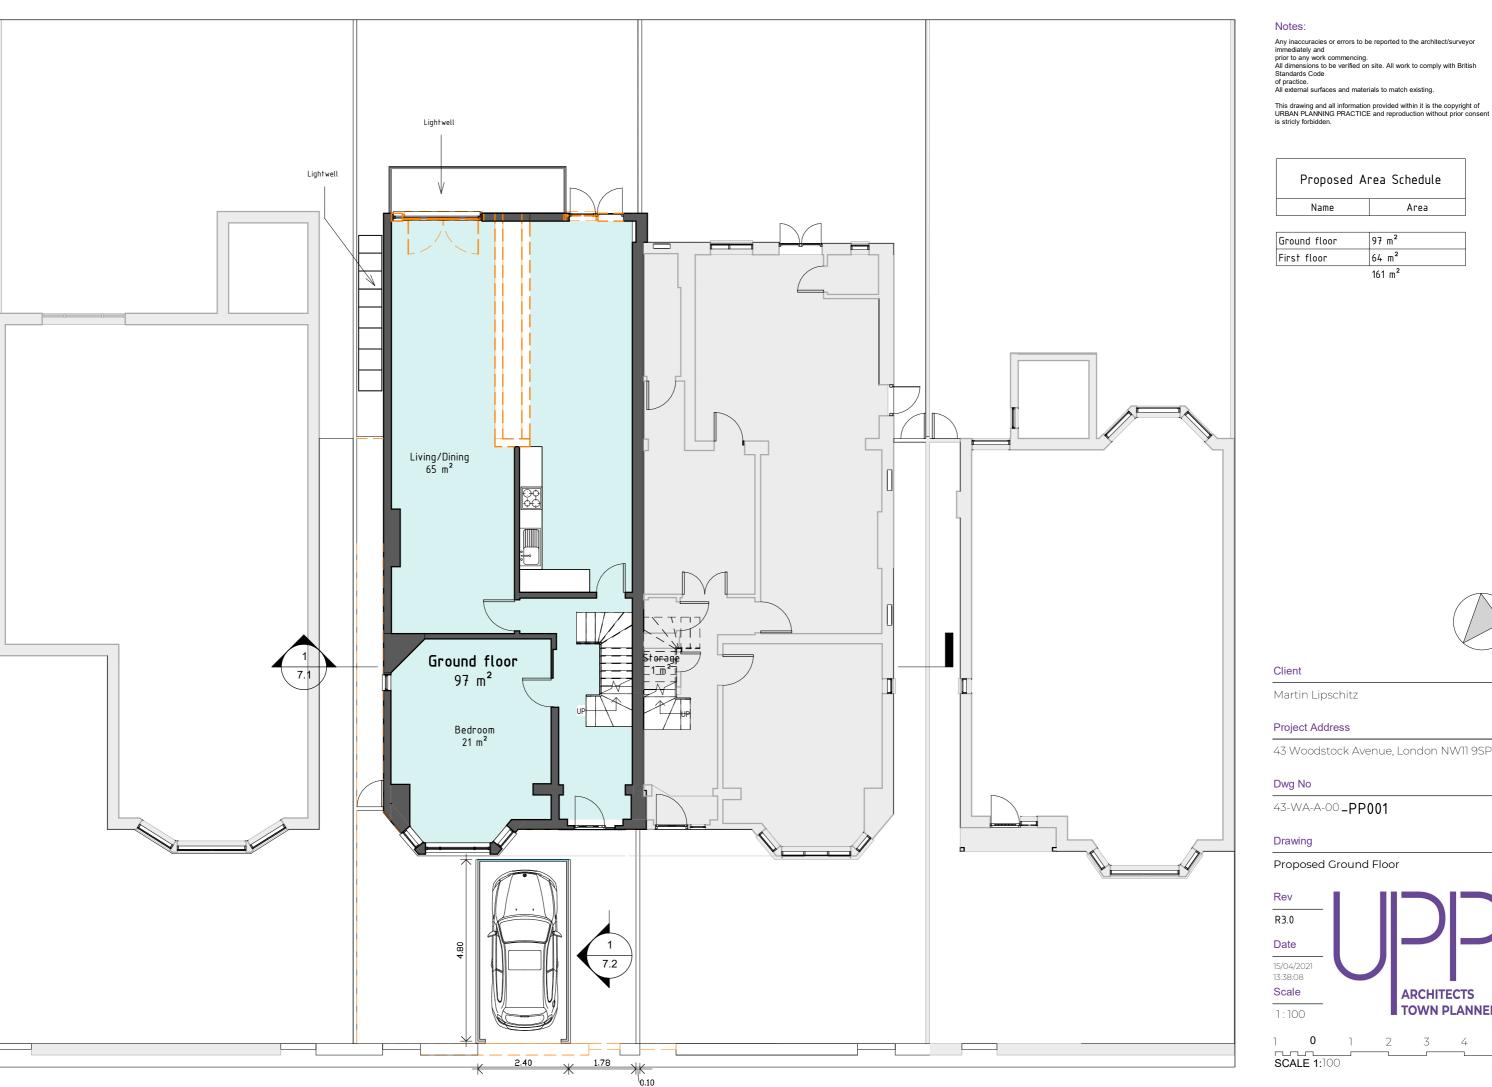

| Proposed A | ea Schedule |
|------------|-------------|
| Name       | Area        |

| Ground floor | 97 m <sup>2</sup> |
|--------------|-------------------|
| First floor  | 64 m <sup>2</sup> |

161 m²

43 Woodstock Avenue, London NW11 9SP

43-WA-A-00-**-PP001** 

## Proposed Ground Floor

Any inaccuracies or errors to be reported to the architect/surveyor immediately and prior to any work commencing.
All dimensions to be verified on site. All work to comply with British Standards Code of practice.
All external surfaces and materials to match existing.