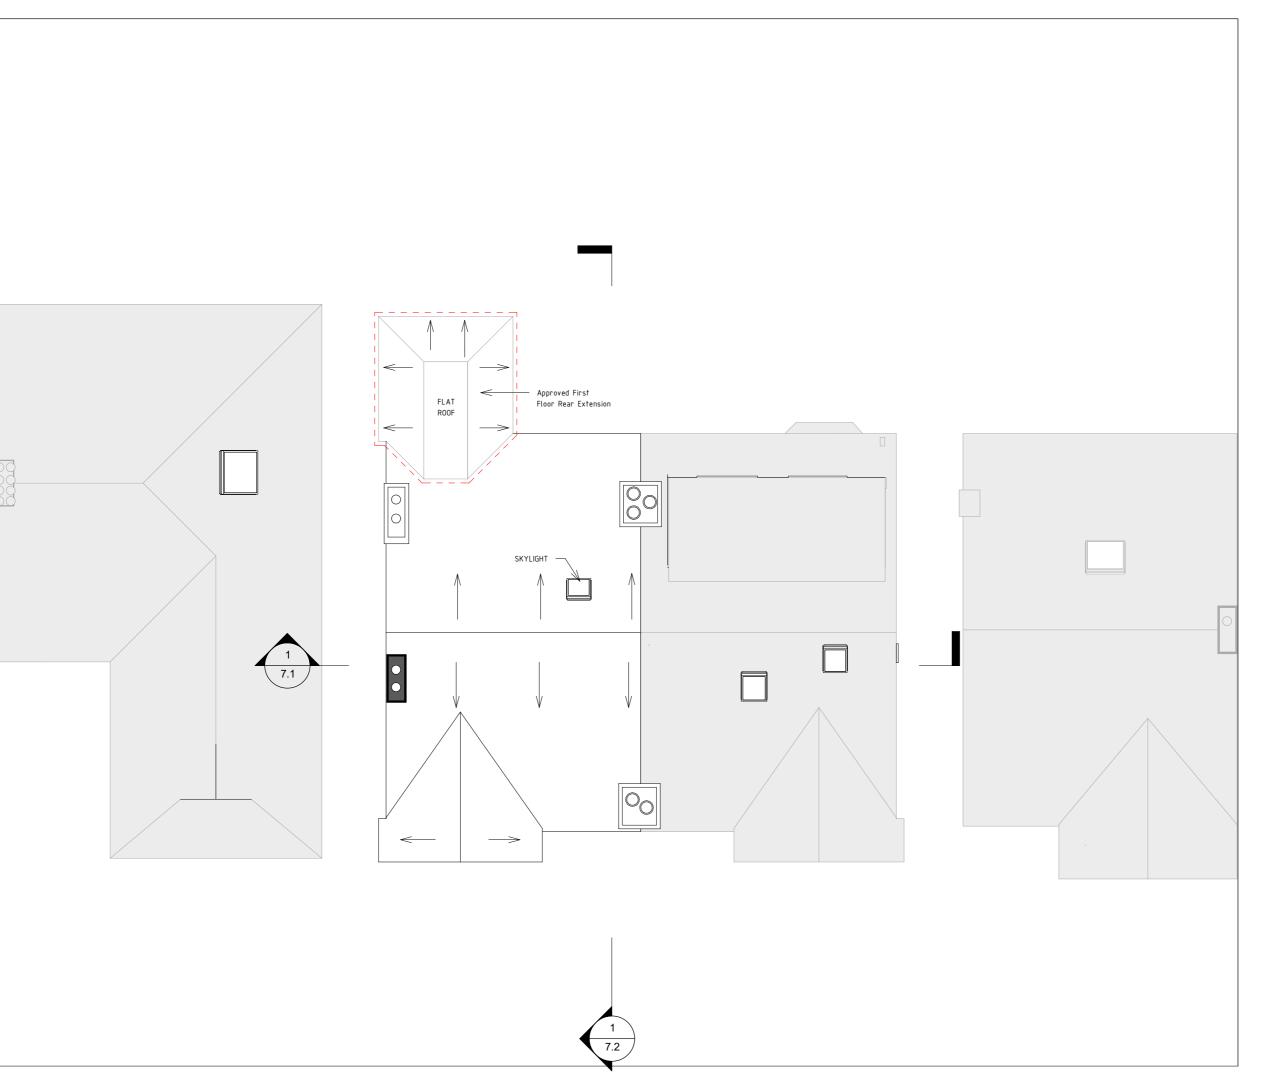

## Dwg No

43-WA-A-00-**-PP004** 

# Drawing

## Proposed Roof

Any inaccuracies or errors to be reported to the architect/surveyor immediately and prior to any work commencing.
All dimensions to be verified on site. All work to comply with British Standards Code of practice.
All external surfaces and materials to match existing.