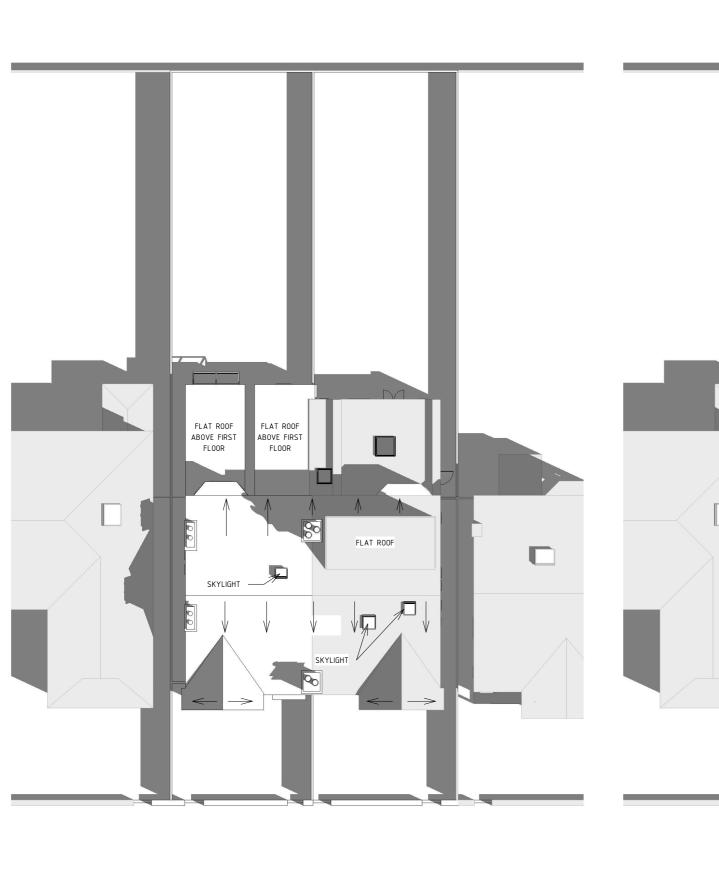

# Dwg No

43-WA-A-00-**\_EP004** 

# Drawing

## **Existing Roof**

Any inaccuracies or errors to be reported to the architect/surveyor immediately and prior to any work commencing.
All dimensions to be verified on site. All work to comply with British Standards Code of practice.
All external surfaces and materials to match existing.