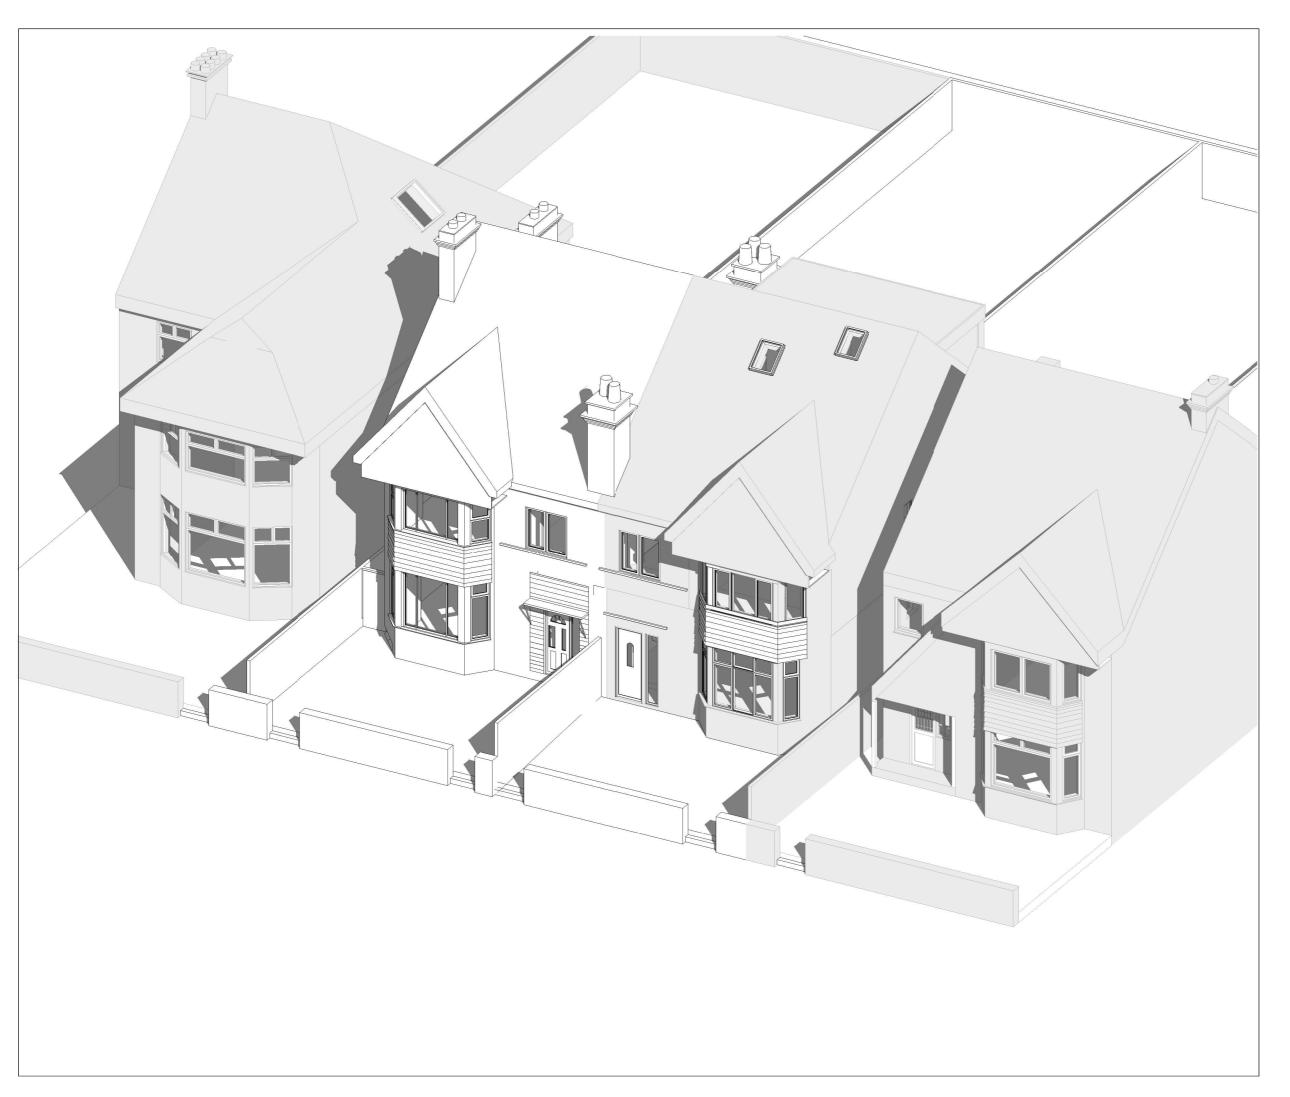

#### Client

Martin Lipschitz

# Project Address

43 Woodstock Avenue, London NW11 9SP

## Dwg No

43-WA-A-00-**\_EV001** 

# Drawing

Existing Front Visualization

Rev R3.0 Date 15/04/2021 13:38:05 Scale ARCHITECTS TOWN PLANNERS NTS

Any inaccuracies or errors to be reported to the architect/surveyor immediately and prior to any work commencing. All dimensions to be verified on site. All work to comply with British Standards Code of practice.