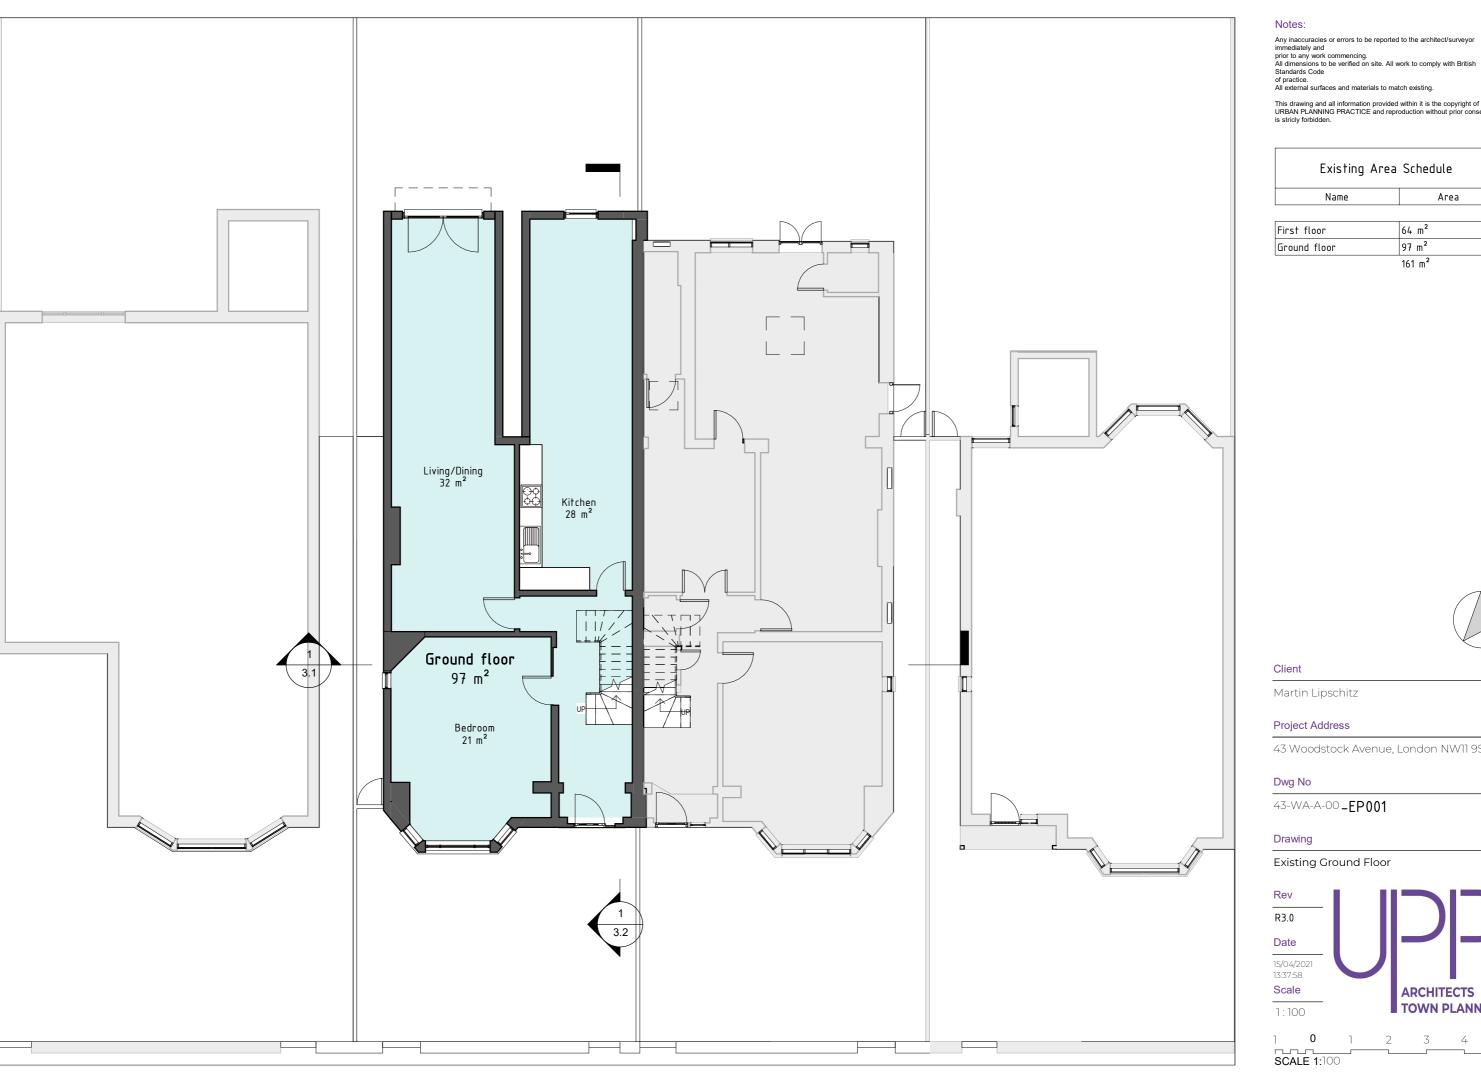

## Drawing

Block Plan

This drawing and all information provided within it is the copyright of URBAN PLANNING PRACTICE and reproduction without prior consent is stricly forbidden.

| Existing Area | Schedule |
|---------------|----------|
| Name          | Area     |

| First floor  | 64 m <sup>2</sup>  |  |
|--------------|--------------------|--|
| Ground floor | 97 m <sup>2</sup>  |  |
|              | 161 m <sup>2</sup> |  |

43 Woodstock Avenue, London NW11 9SP

Any inaccuracies or errors to be reported to the architect/surveyor immediately and prior to any work commencing.
All dimensions to be verified on site. All work to comply with British Standards Code of practice.
All external surfaces and materials to match existing.

## Dwg No

43-WA-A-00-**\_EP002** 

# Existing First Floor

Any inaccuracies or errors to be reported to the architect/surveyor immediately and prior to any work commencing.

All dimensions to be verified on site. All work to comply with British Standards Code of practice.