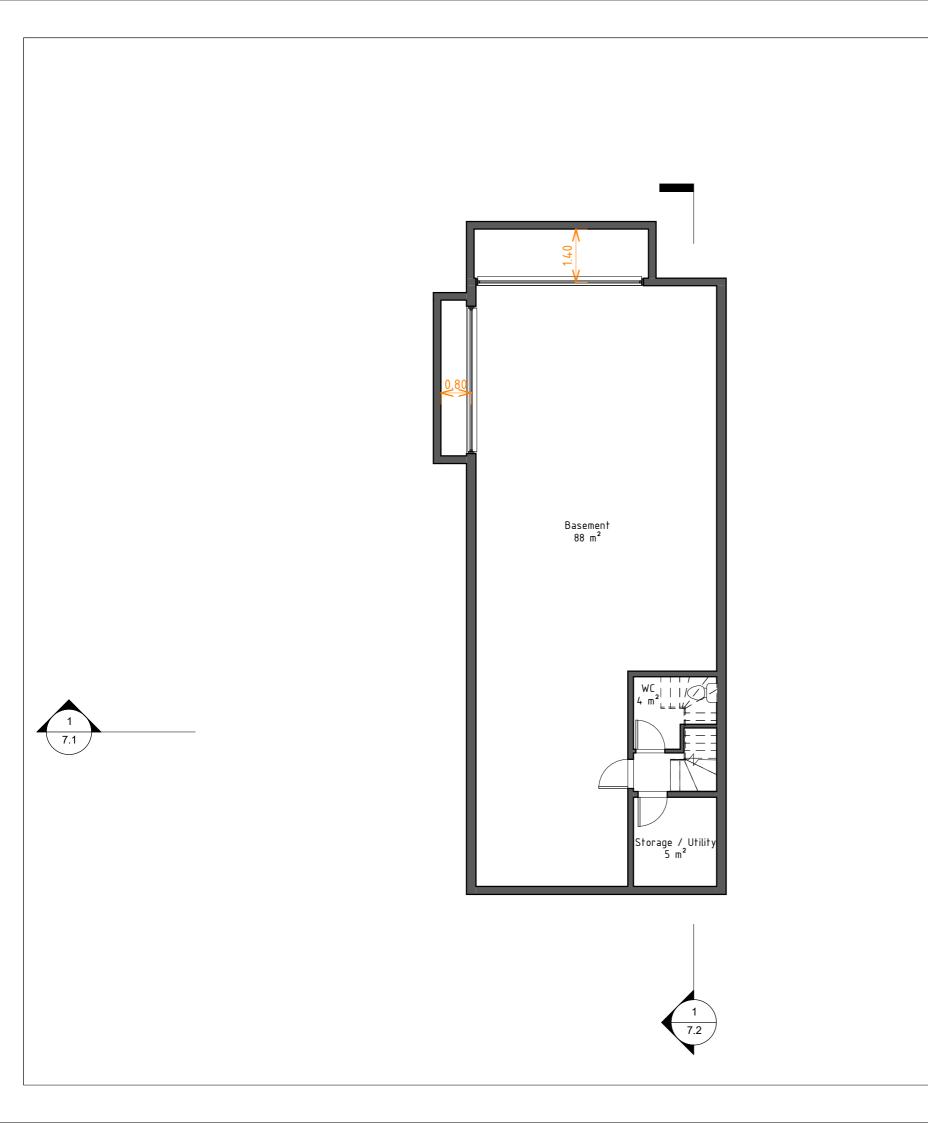

Client

Martin Lipschitz

Project Address

43 Woodstock Avenue, London NW11 9SP

Dwg No

43-WA-A-00-001

Drawing

Proposed Basement