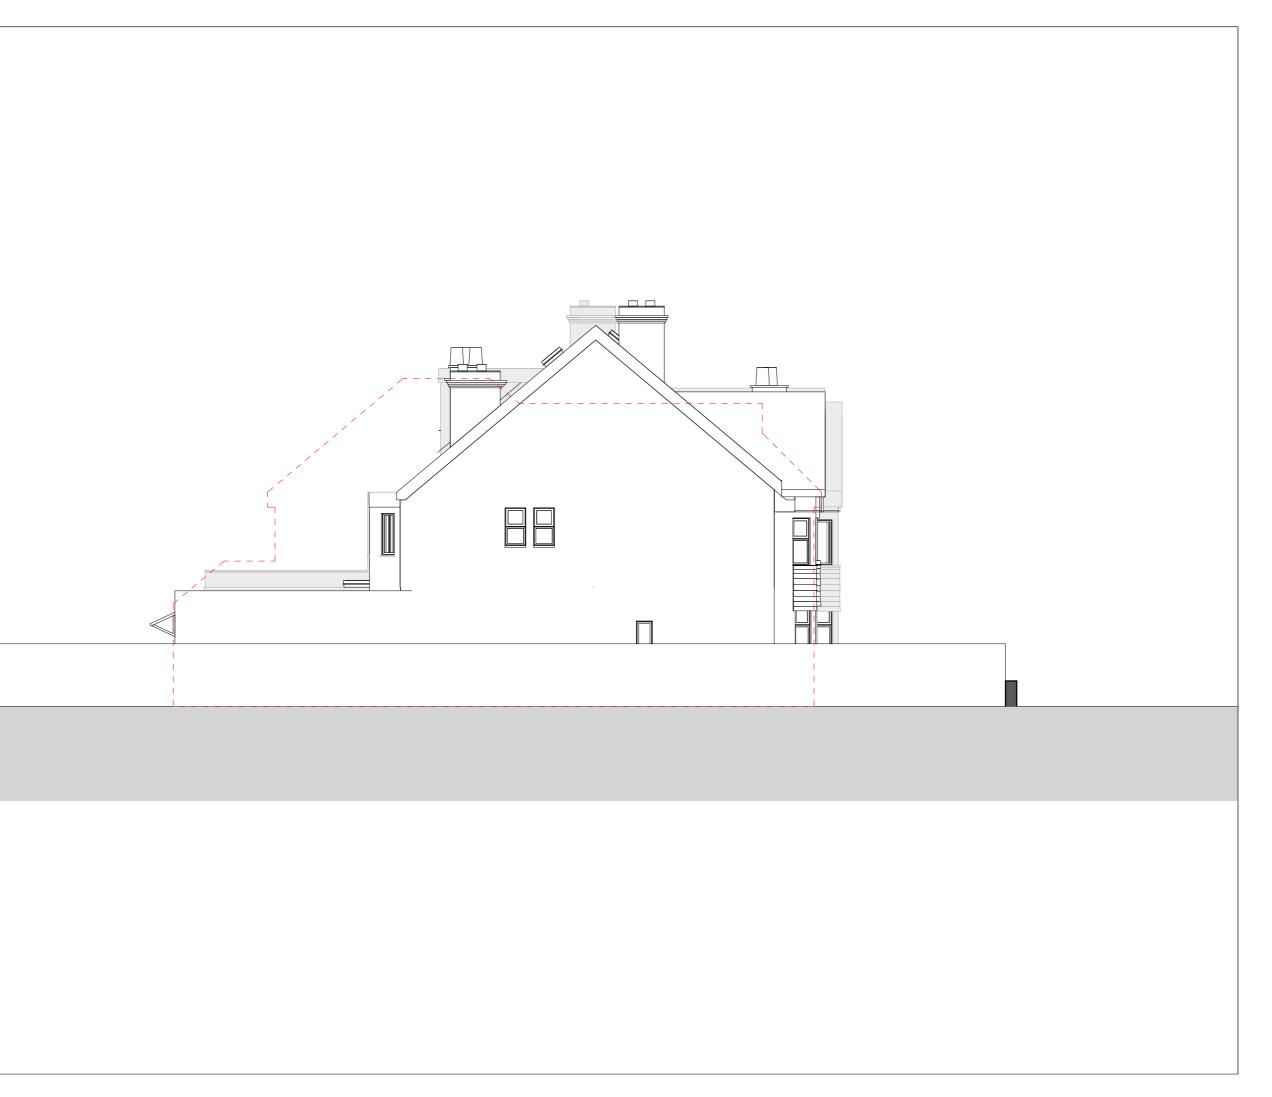

#### Client

Martin Lipschitz

## Project Address

43 Woodstock Avenue, London NW11 9SP

## Dwg No

43-WA-A-00-**\_ES002** 

# Drawing

## Existing Section 2

Any inaccuracies or errors to be reported to the architect/surveyor immediately and prior to any work commencing.

All dimensions to be verified on site. All work to comply with British Standards Code of practice.