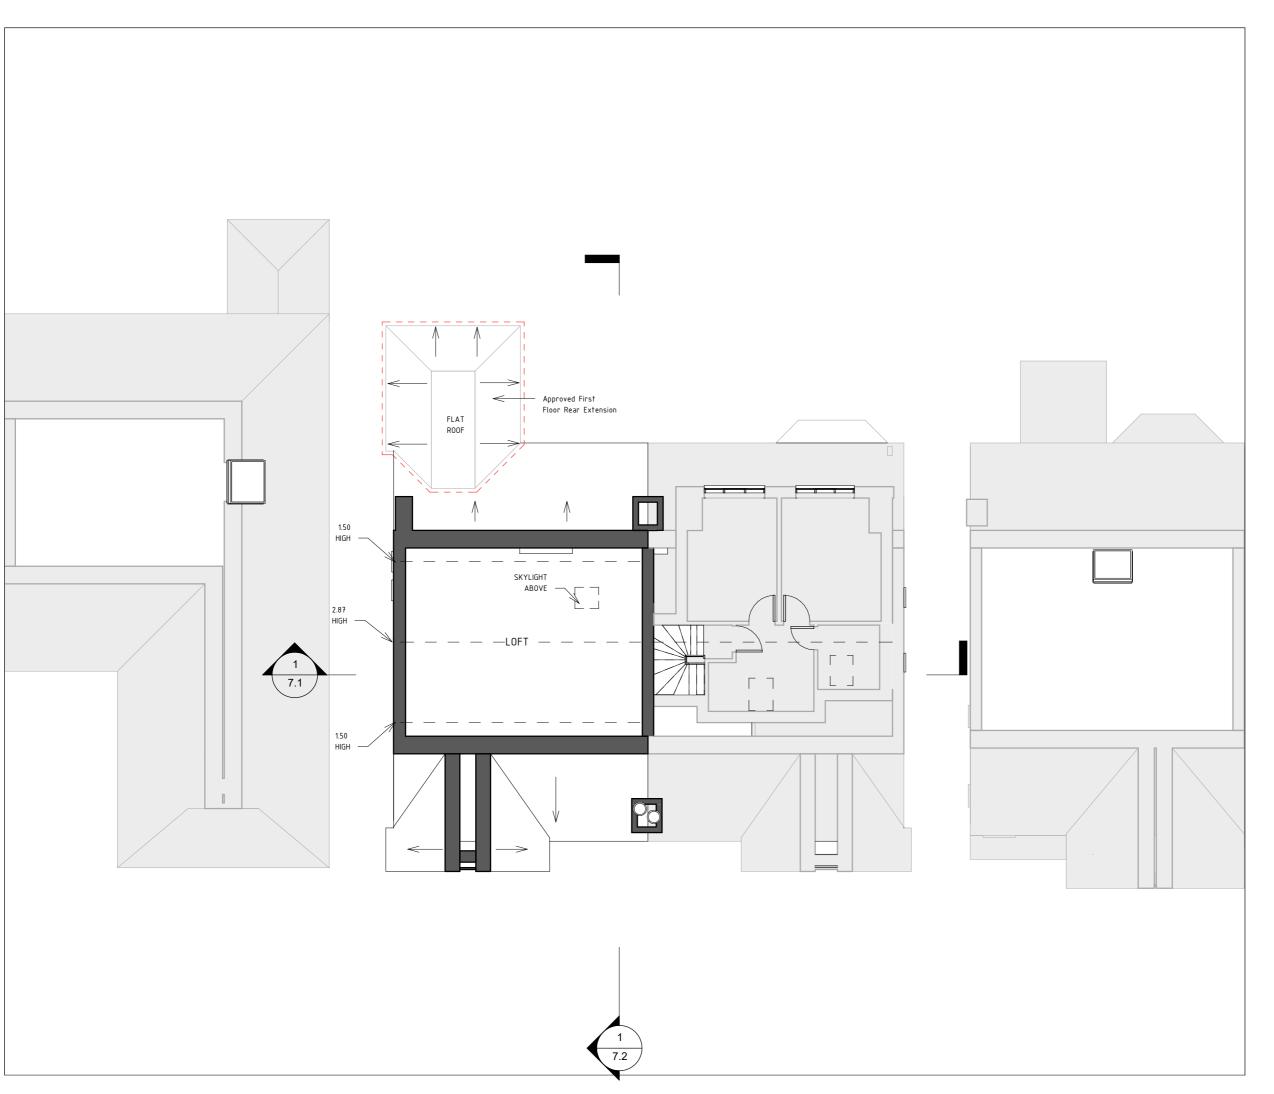

## Dwg No

43-WA-A-00-**-PP002** 

# Drawing

## Proposed First Floor

Any inaccuracies or errors to be reported to the architect/surveyor immediately and prior to any work commencing.

All dimensions to be verified on site. All work to comply with British Standards Code of practice.

All external surfaces and materials to match existing.

This drawing and all information provided within it is the copyright of URBAN PLANNING PRACTICE and reproduction without prior consent is stricly forbidden.