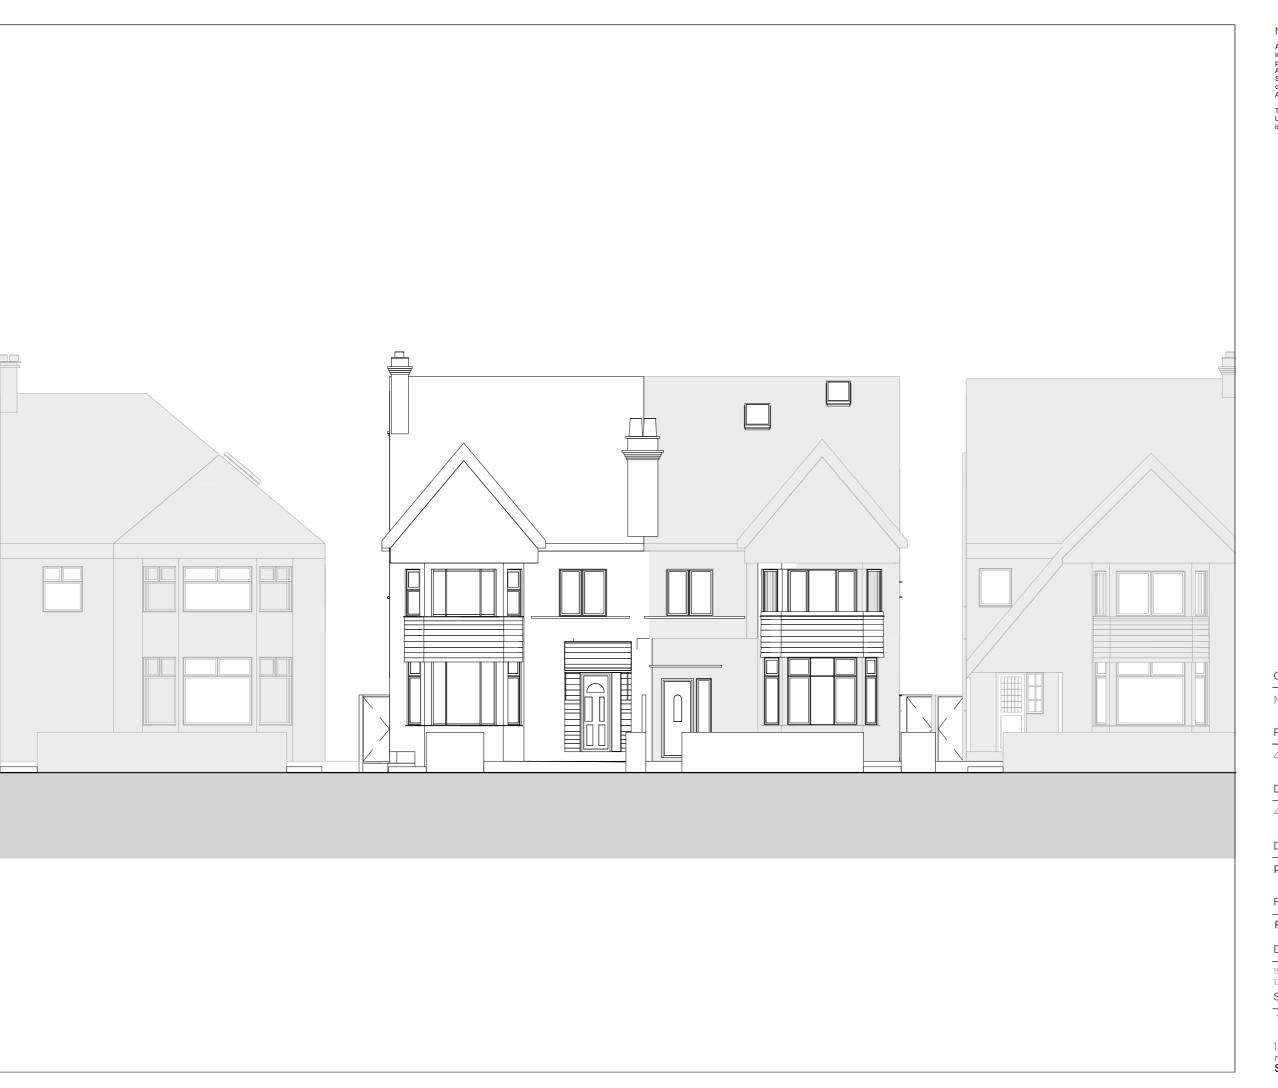

# Dwg No

43-WA-A-00-**\_EE001** 

# Drawing

## Existing South Elevation

Any inaccuracies or errors to be reported to the architect/surveyor immediately and prior to any work commencing.
All dimensions to be verified on site. All work to comply with British Standards Code of practice.
All external surfaces and materials to match existing.