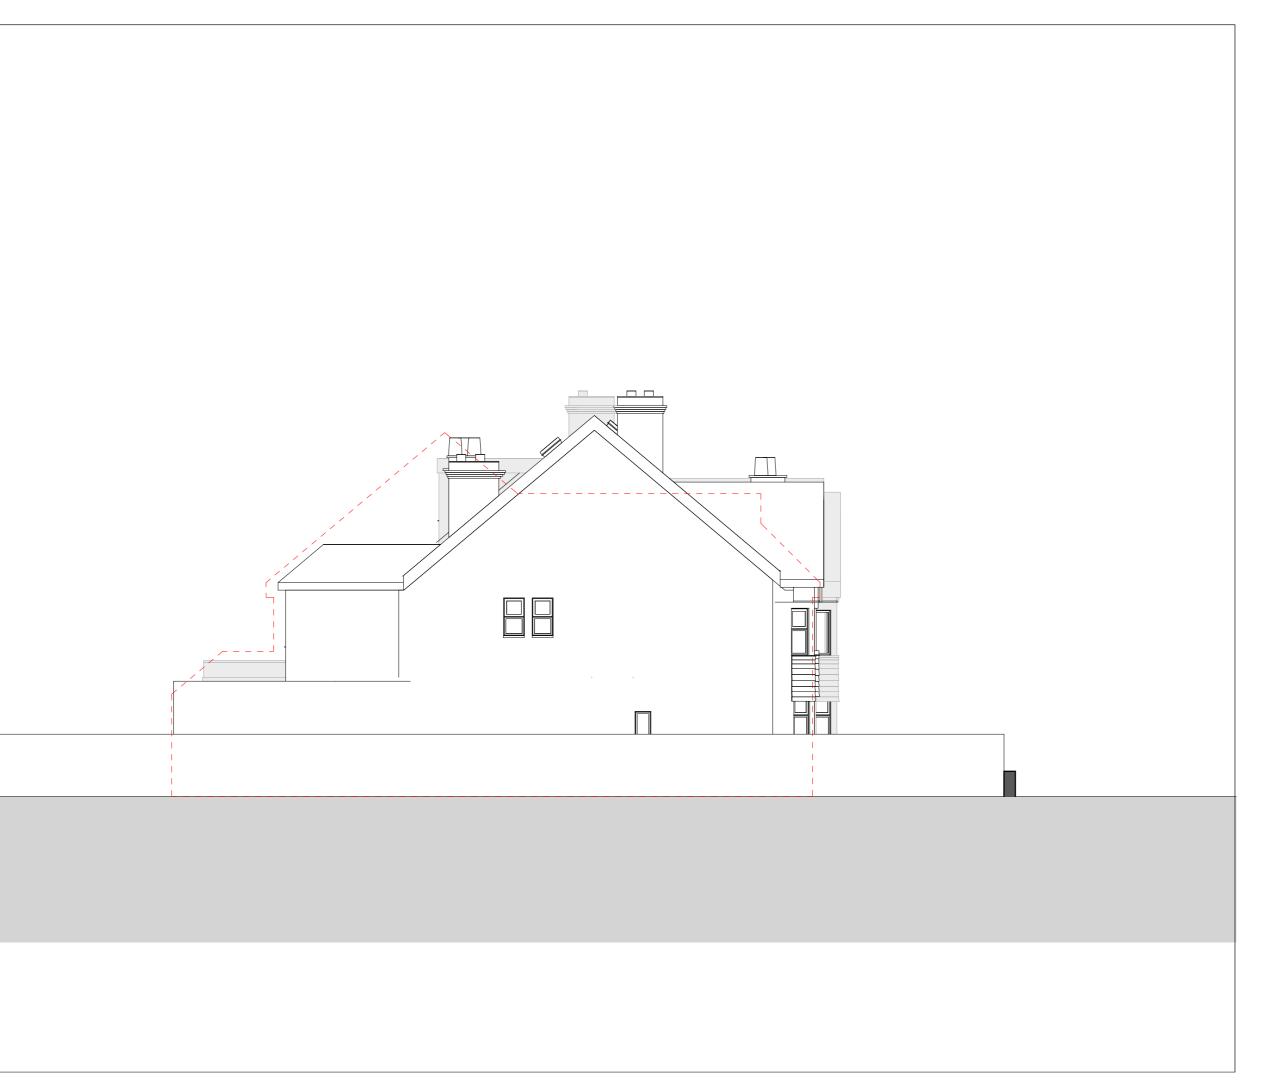

## Project Address

43 Woodstock Avenue, London NW11 9SP

## Dwg No

43-WA-A-00-**\_ES002** 

# Drawing

## Existing Section 2

Any inaccuracies or errors to be reported to the architect/surveyor immediately and prior to any work commencing.

All dimensions to be verified on site. All work to comply with British Standards Code of practice.