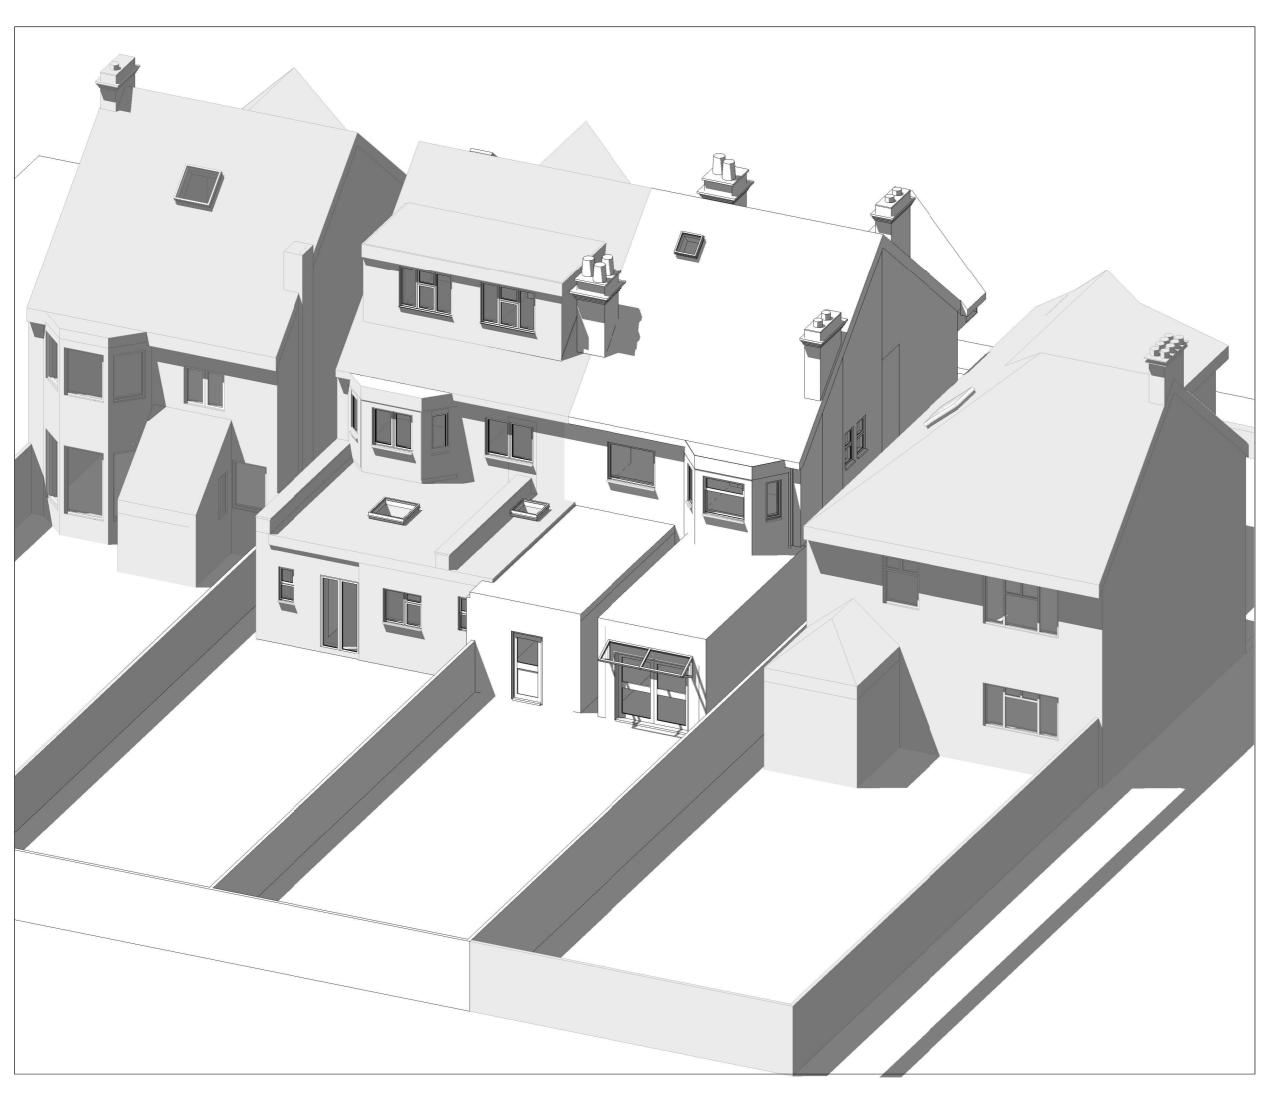

# Client

Martin Lipschitz

# Project Address

43 Woodstock Avenue, London NW11 9SP

## Dwg No

43-WA-A-00-**-PV001** 

# Drawing

Proposed Front Visualization

Rev R3.0 Date 15/04/2021 13:38:13 Scale ARCHITECTS TOWN PLANNERS NTS

Any inaccuracies or errors to be reported to the architect/surveyor immediately and prior to any work commencing.
All dimensions to be verified on site. All work to comply with British Standards Code of practice.
All external surfaces and materials to match existing.

This drawing and all information provided within it is the copyright of URBAN PLANNING PRACTICE and reproduction without prior consent is stricty forbidden.