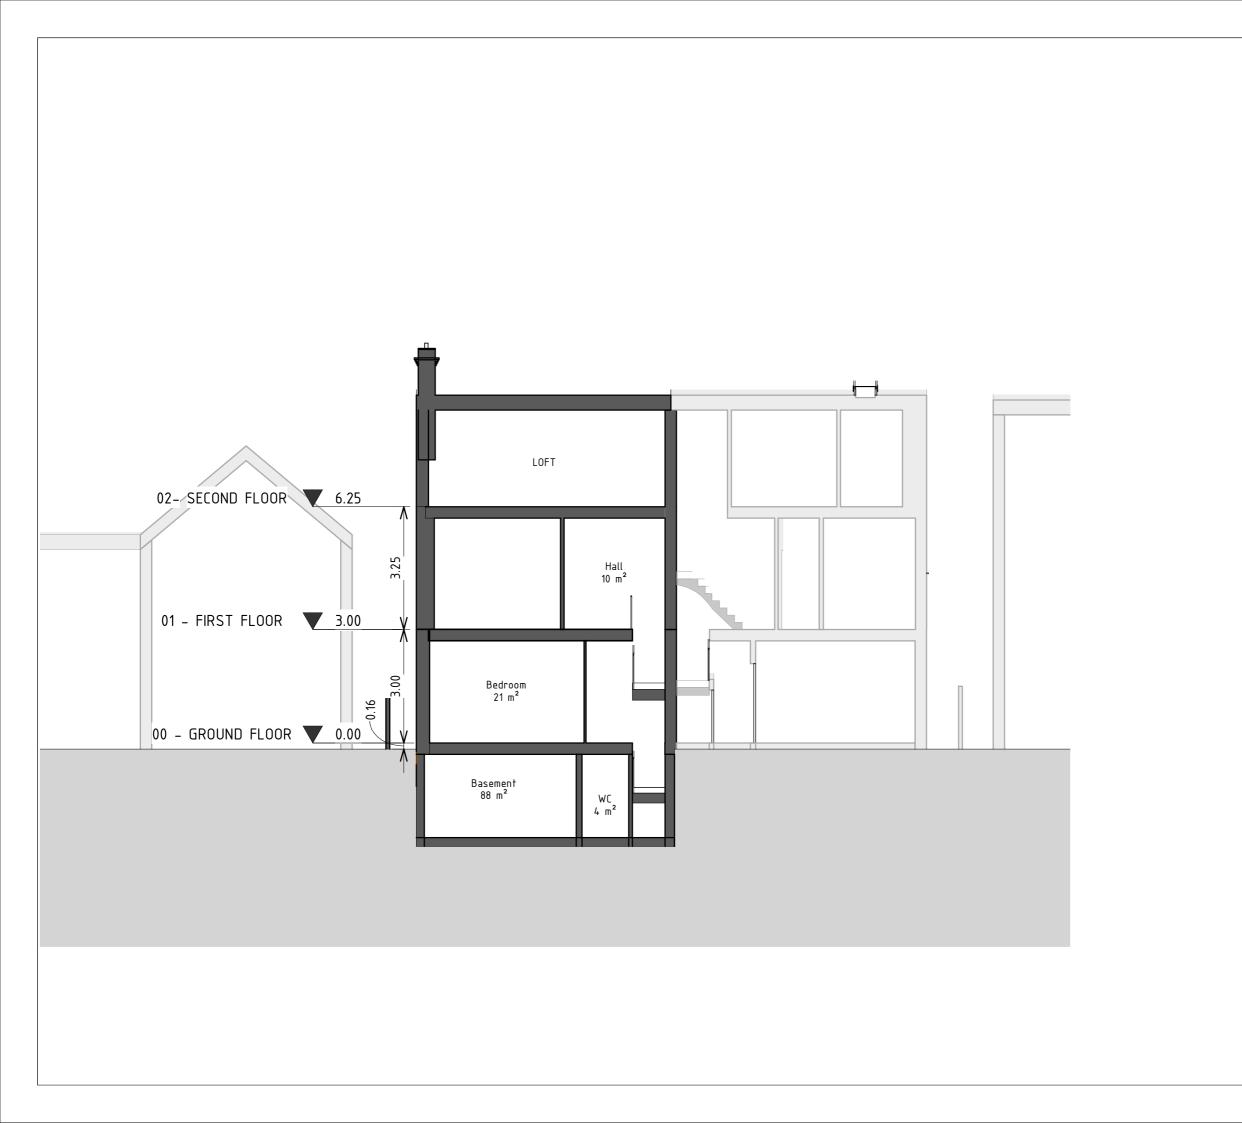

## Dwg No

43-WA-A-00-**-PS001** 

# Drawing

Proposed Section 1

Any inaccuracies or errors to be reported to the architect/surveyor immediately and prior to any work commencing.
All dimensions to be verified on site. All work to comply with British Standards Code of practice.
All external surfaces and materials to match existing.