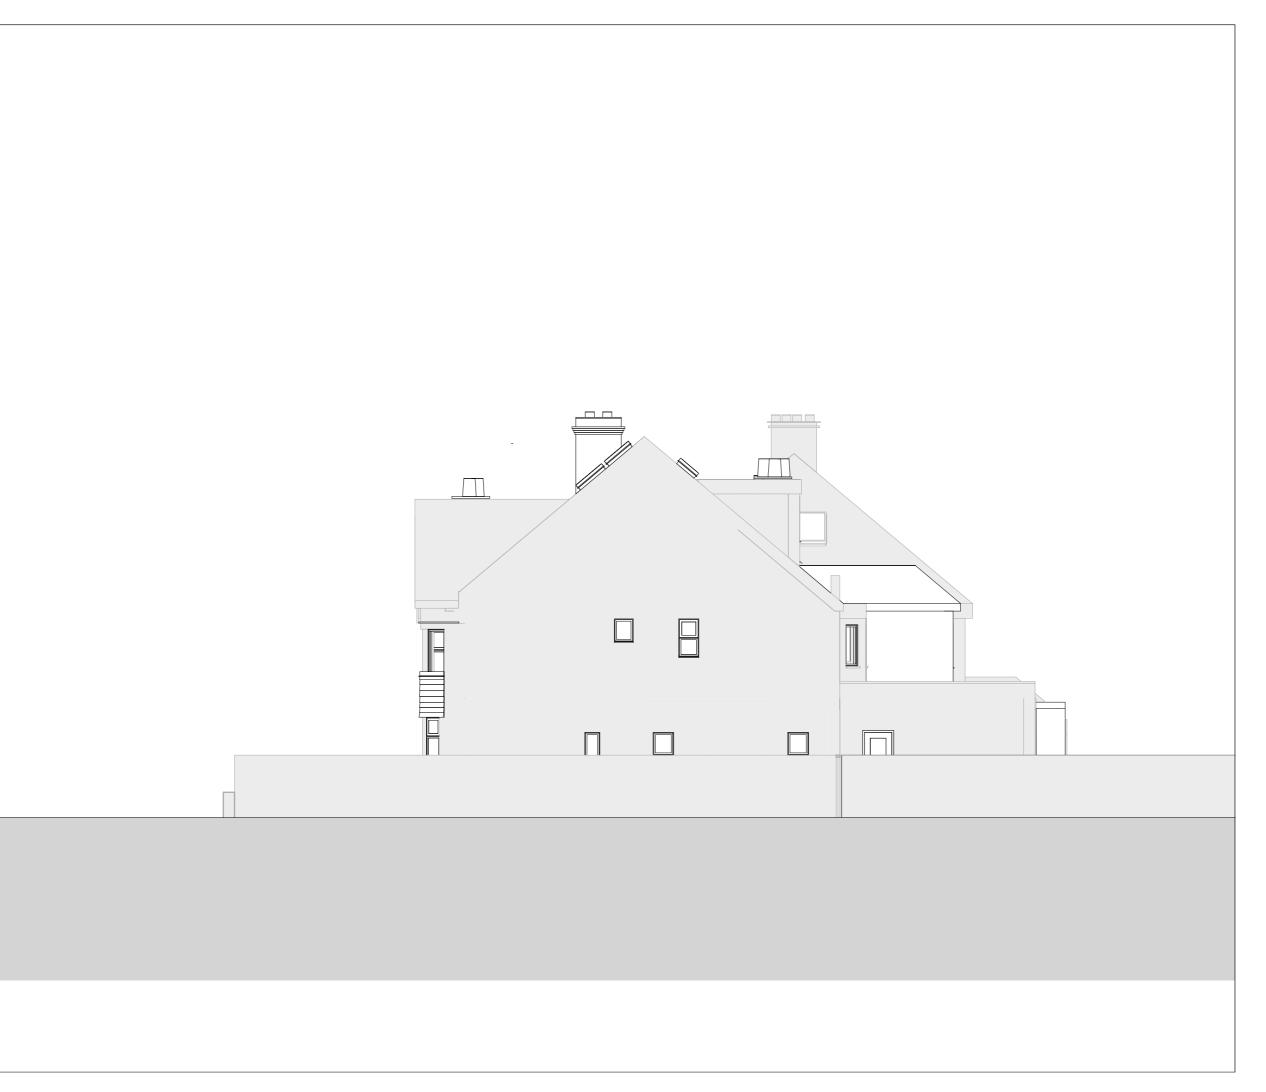

## Dwg No

43-WA-A-00-**EE004** 

# Drawing

## Existing West Elevation

Any inaccuracies or errors to be reported to the architect/surveyor immediately and prior to any work commencing.
All dimensions to be verified on site. All work to comply with British Standards Code of practice.
All external surfaces and materials to match existing.