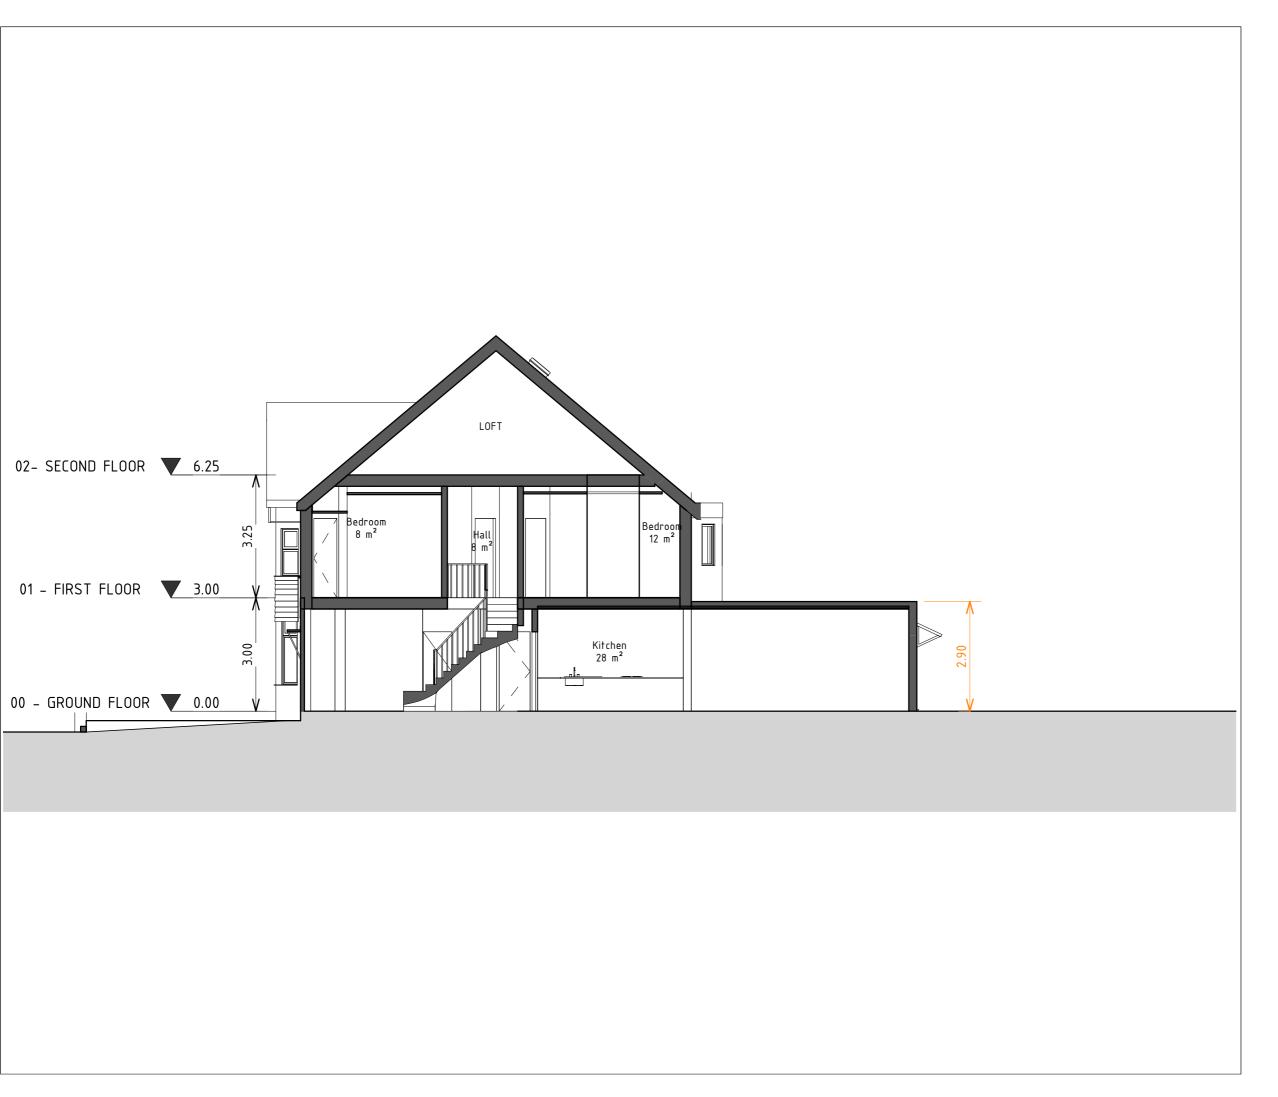

## Dwg No

43-WA-A-00-**-PS001** 

# Drawing

Proposed Section 1

Any inaccuracies or errors to be reported to the architect/surveyor immediately and prior to any work commencing.
All dimensions to be verified on site. All work to comply with British Standards Code of practice.
All external surfaces and materials to match existing.