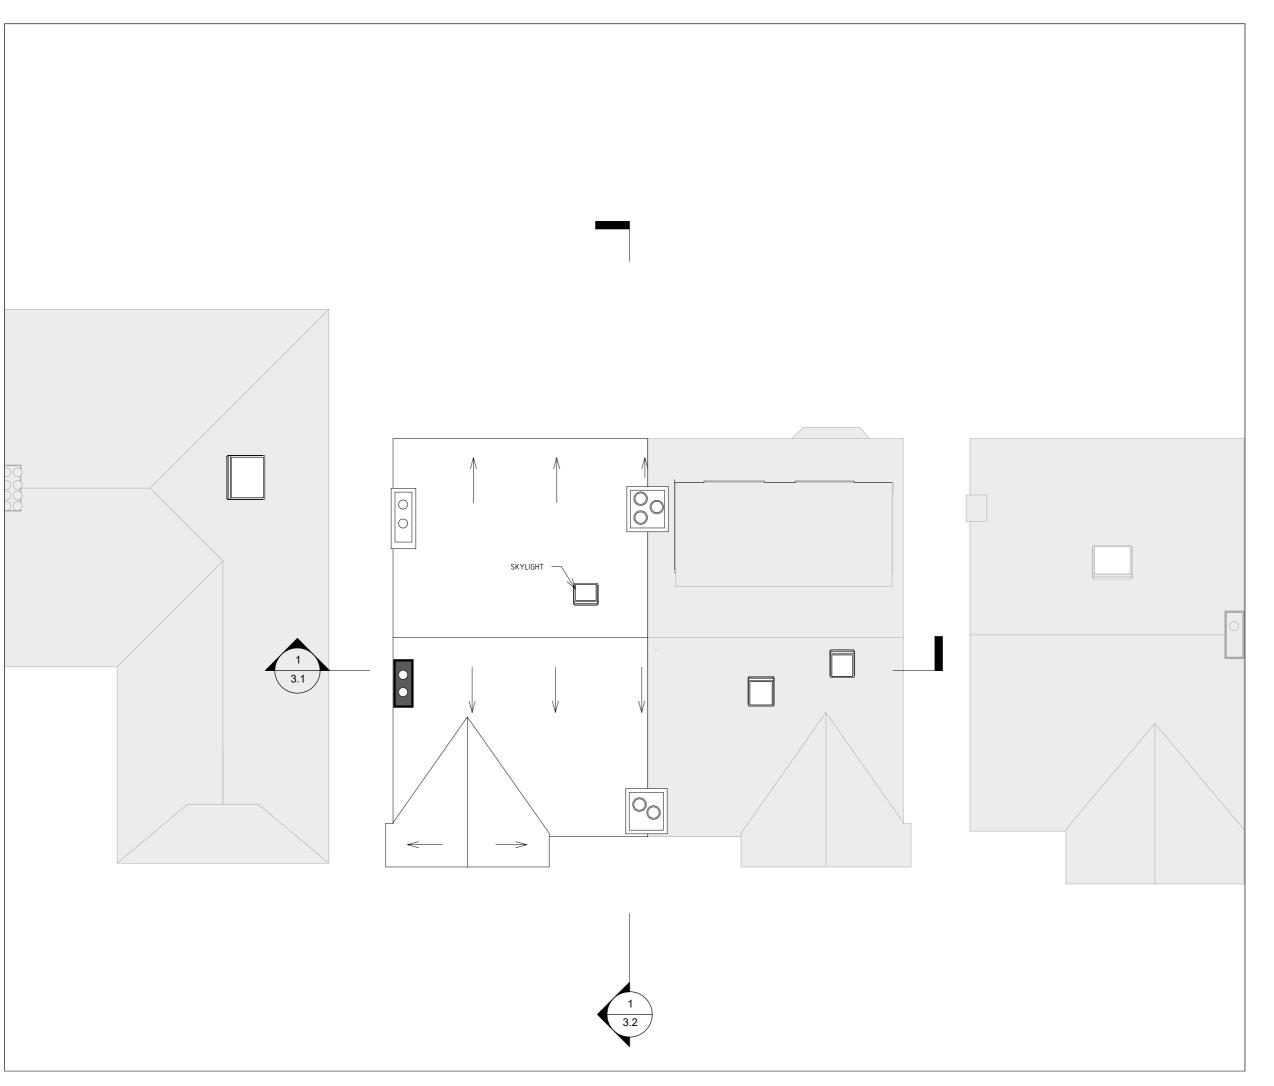

# Dwg No

43-WA-A-00-**\_EP004** 

# Drawing

## **Existing Roof**

Any inaccuracies or errors to be reported to the architect/surveyor immediately and prior to any work commencing.
All dimensions to be verified on site. All work to comply with British Standards Code of practice.
All external surfaces and materials to match existing.