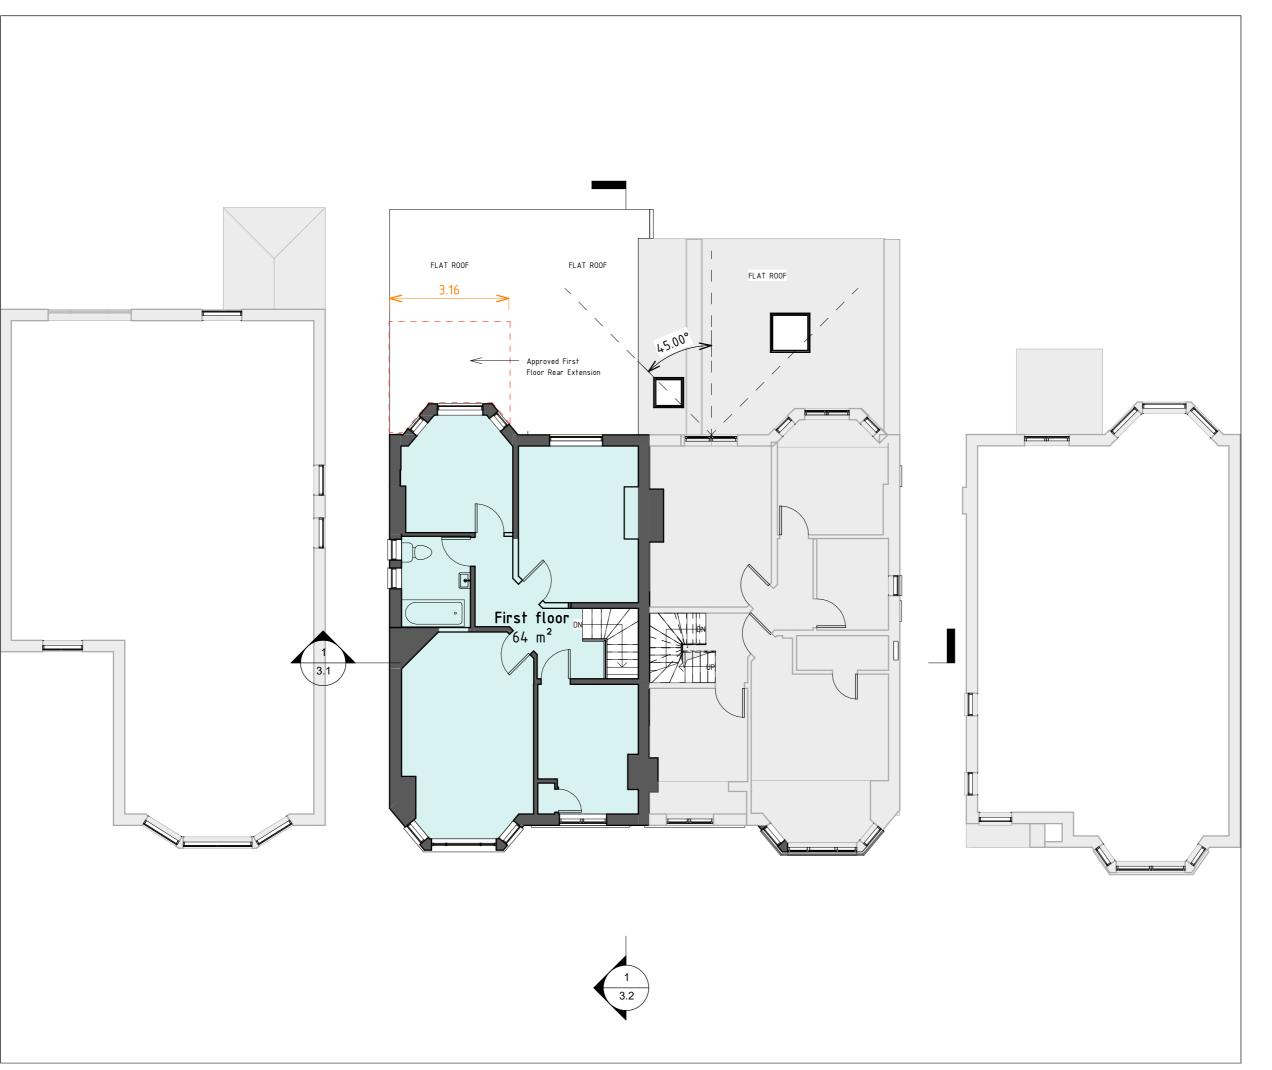

## Dwg No

43-WA-A-00-**-PP002** 

# Drawing

## Proposed First Floor

Any inaccuracies or errors to be reported to the architect/surveyor immediately and prior to any work commencing.

All dimensions to be verified on site. All work to comply with British Standards Code of practice.