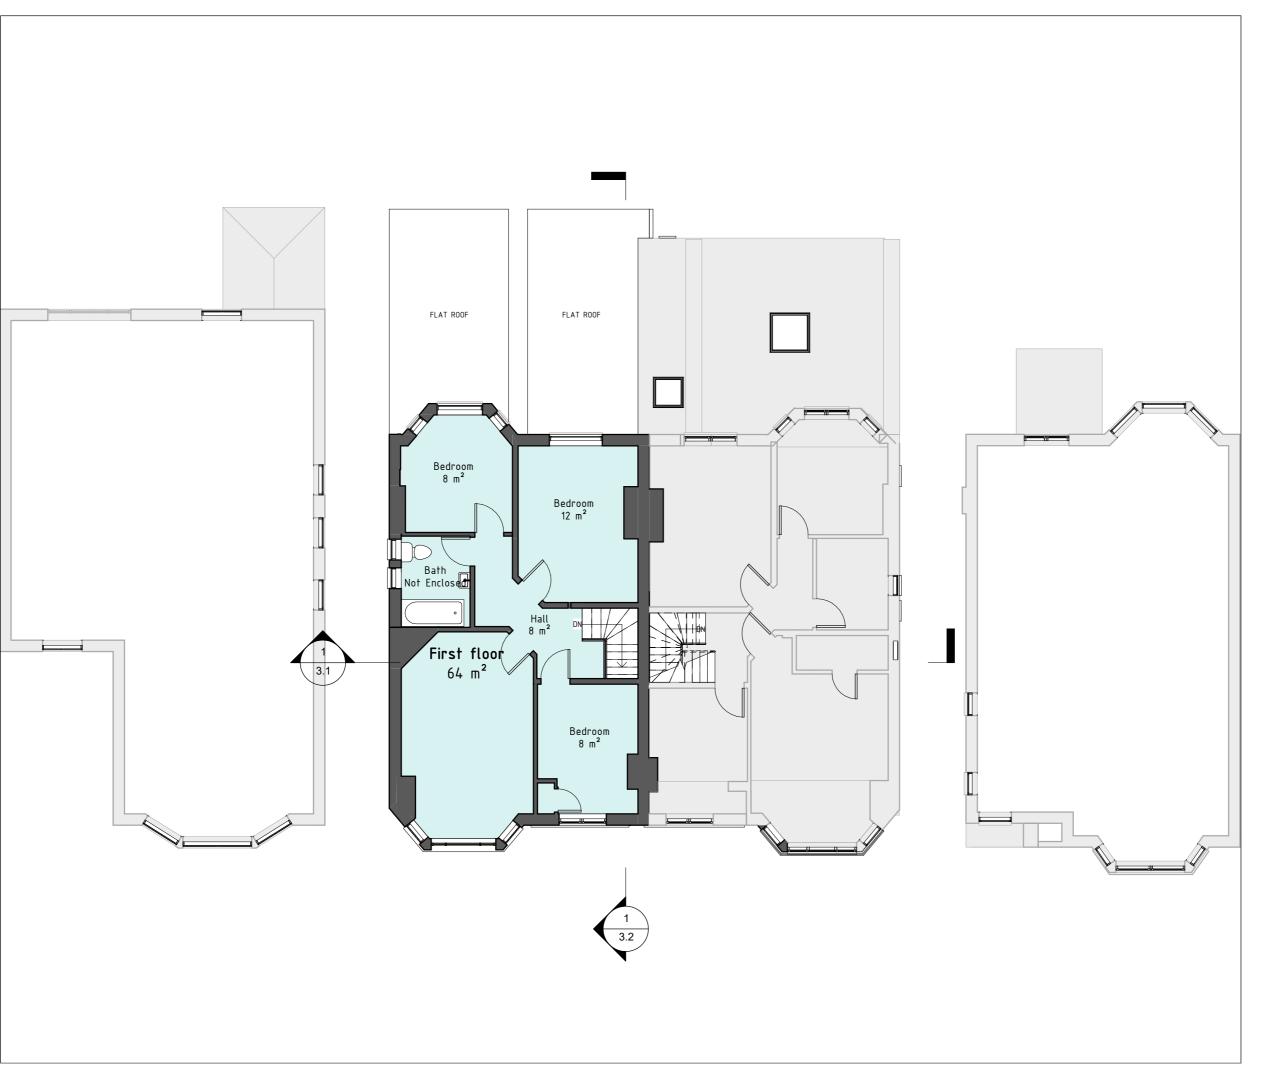

## Dwg No

43-WA-A-00-**-PP002** 

# Drawing

## Proposed First Floor

Any inaccuracies or errors to be reported to the architect/surveyor immediately and prior to any work commencing.

All dimensions to be verified on site. All work to comply with British Standards Code of practice.

| Proposed A | ea Schedule |
|------------|-------------|
| Name       | Area        |

| Ground floor | 97 m <sup>2</sup> |
|--------------|-------------------|
| First floor  | 64 m <sup>2</sup> |

161 m²