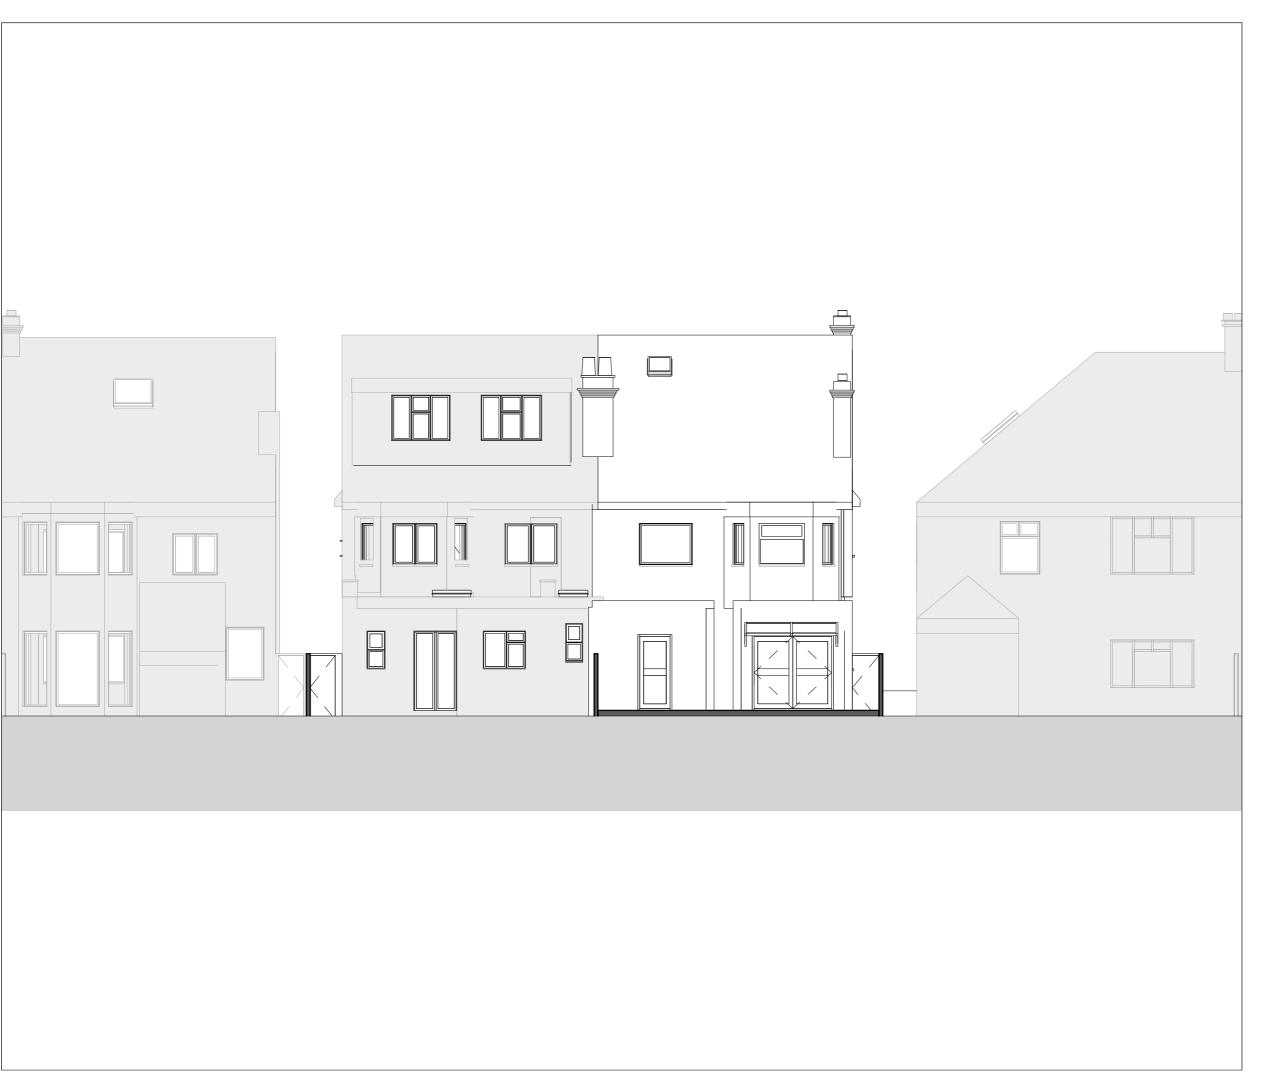

# Dwg No

43-WA-A-00-**\_EE001** 

# Drawing

## Existing South Elevation

Any inaccuracies or errors to be reported to the architect/surveyor immediately and prior to any work commencing.
All dimensions to be verified on site. All work to comply with British Standards Code of practice.
All external surfaces and materials to match existing.