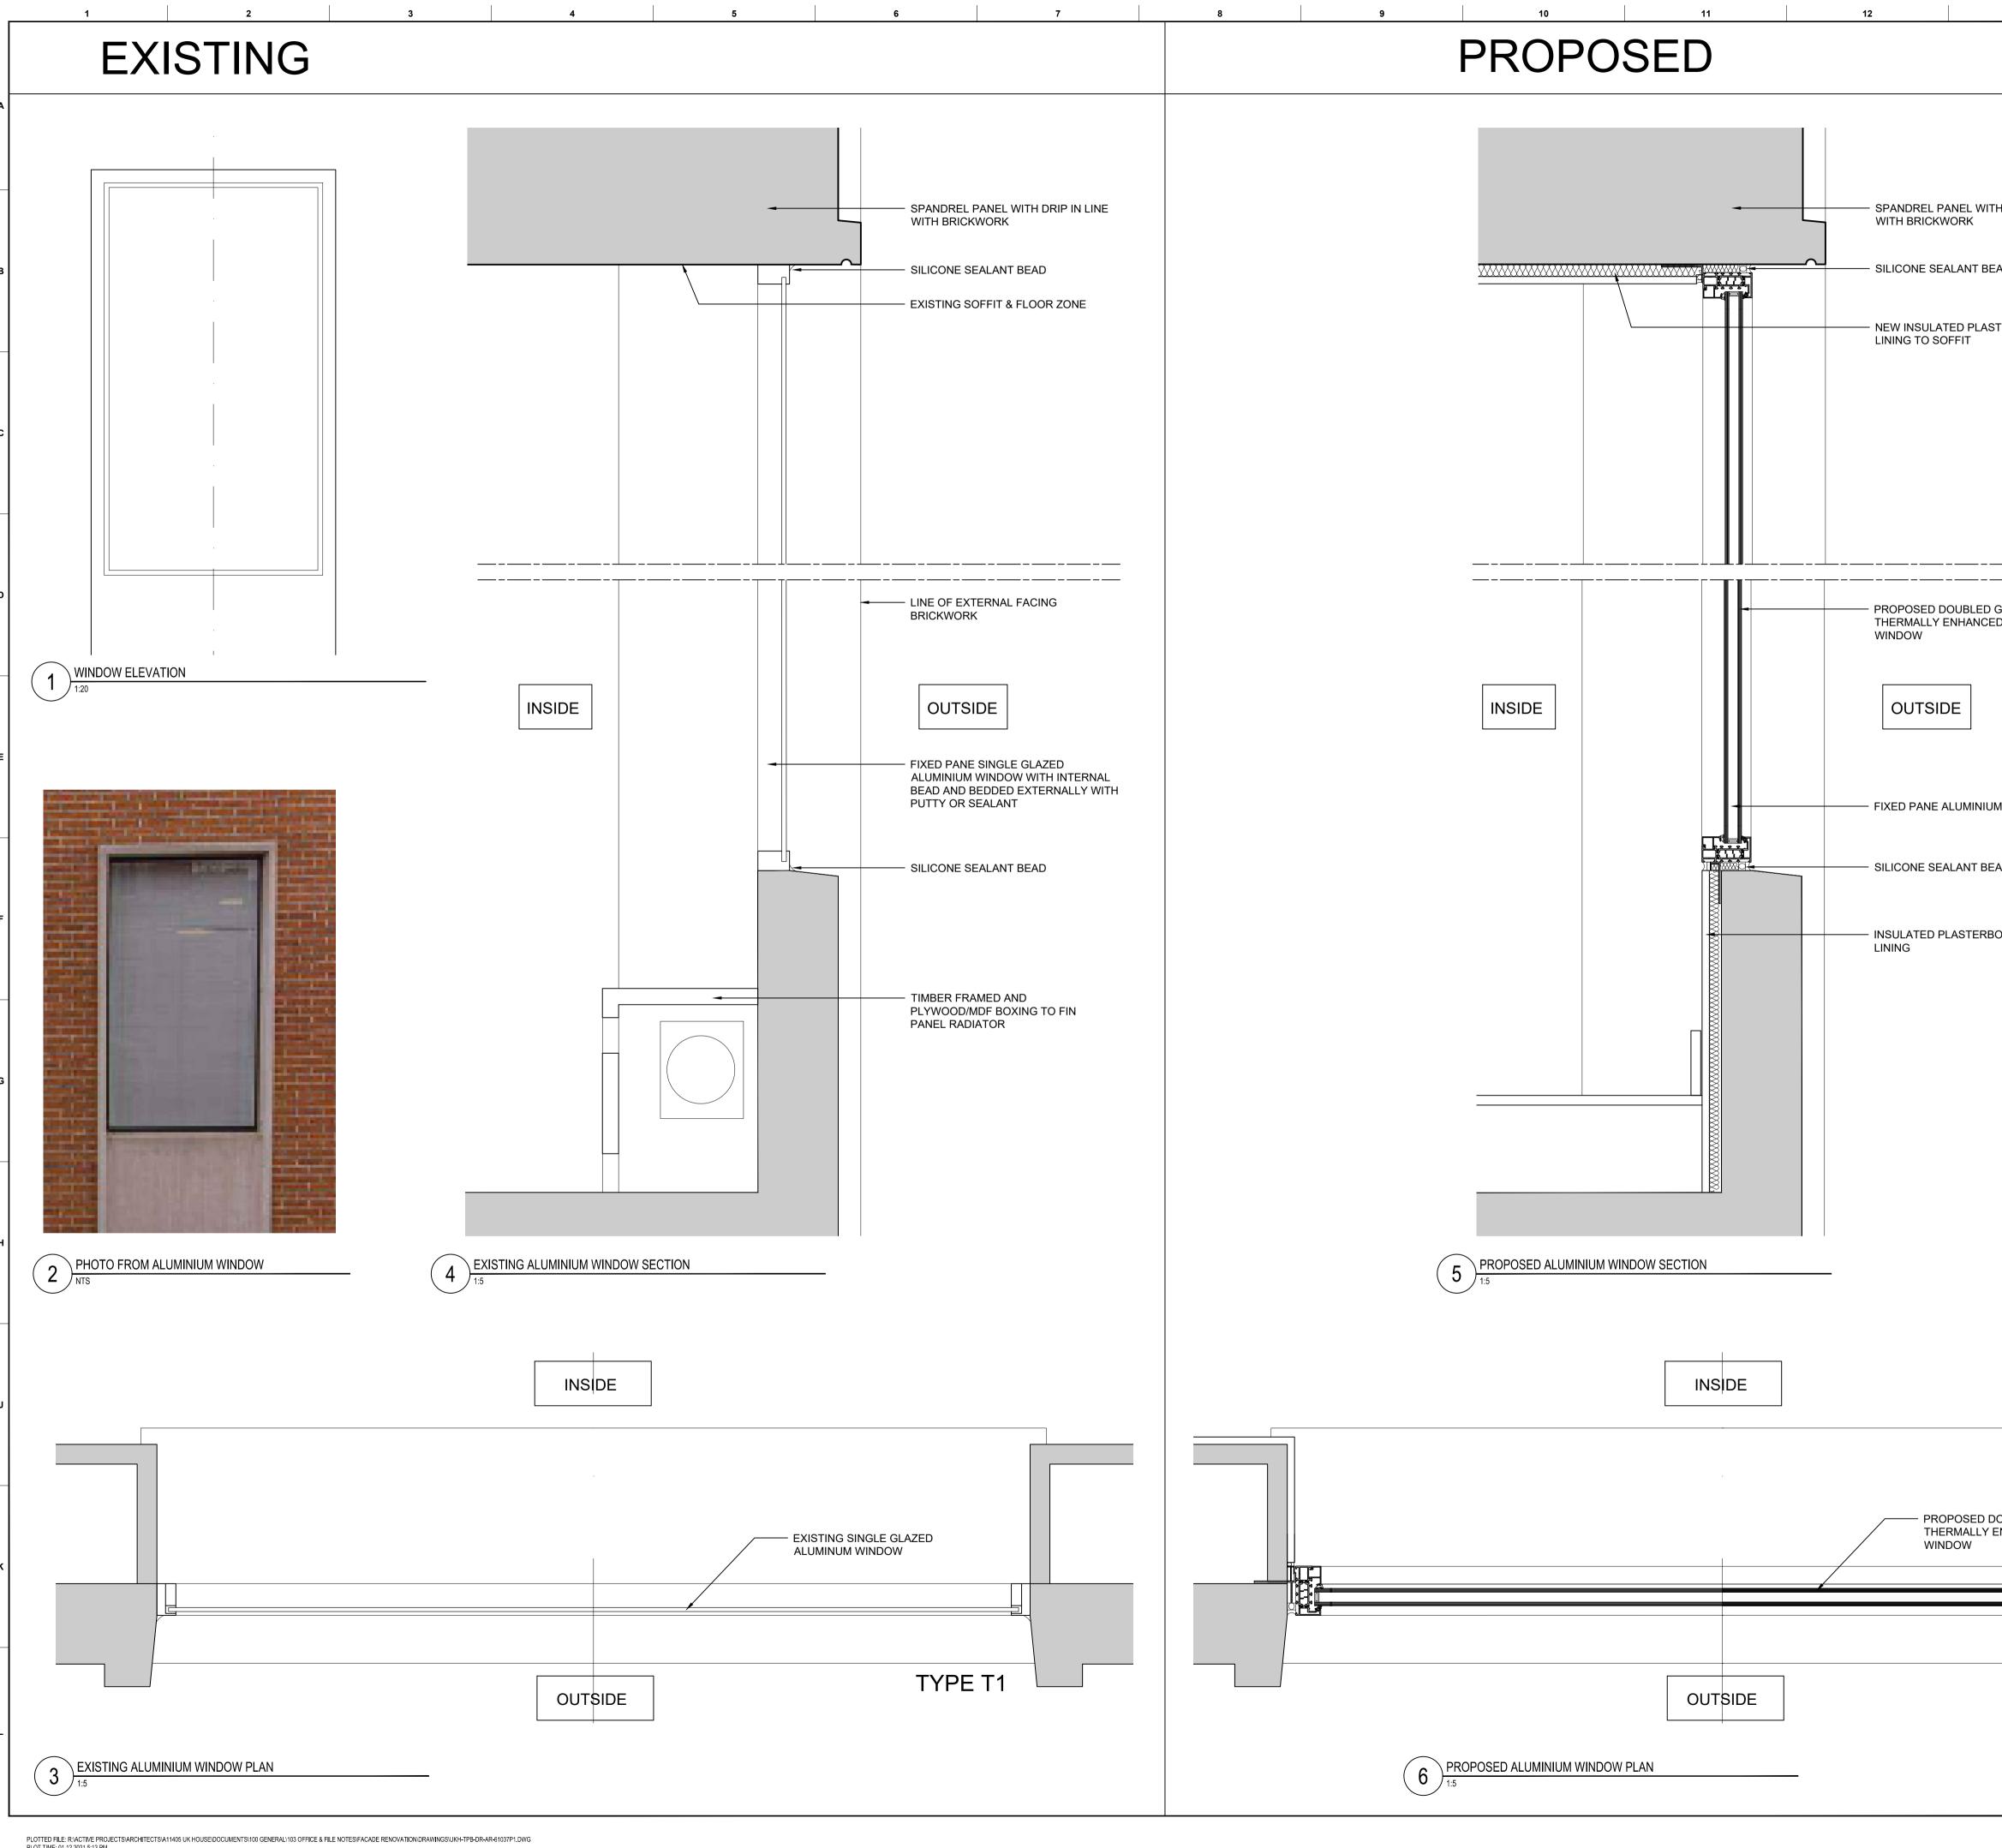

14

CLIENT

PLOTTED FILE: R:\ACTIVE PROJECTS\ARCHITECTS\A11405 UK HOUSE\DOCUMENTS\100 GENERAL\103 OFFICE & FILE NOTES\FACADE RENOVATION\DRAWINGS\UKH-TPB-DR-AR-61037P1,DWG PLOT TIME: 01,12,2021 5:13 PM

| 13                               | 14 |                                                                                                                                                          |
|----------------------------------|----|----------------------------------------------------------------------------------------------------------------------------------------------------------|
|                                  |    | CLIENT                                                                                                                                                   |
|                                  |    | STRUCTURAL ENGINEER                                                                                                                                      |
|                                  |    | SERVICES ENGINEER                                                                                                                                        |
|                                  |    | CONSULTANT                                                                                                                                               |
| DRIP IN LINE                     |    | KEY PLAN                                                                                                                                                 |
| D                                |    |                                                                                                                                                          |
| ERBOARD                          |    |                                                                                                                                                          |
|                                  |    |                                                                                                                                                          |
|                                  |    |                                                                                                                                                          |
|                                  |    | NOTES:                                                                                                                                                   |
|                                  |    | DO NOT SCALE. FIGURED DIMENSIONS ONLY TO BE TAKEN FROM THIS<br>DRAWING. CHECK DIMENSIONS ON SITE AND REPORT<br>DISCREPANCIES TO THE ARCHITECT.           |
|                                  |    | THIS DRAWING IS PROTECTED BY COPYRIGHT.<br>ALL AREAS HAVE BEEN MEASURED FROM CURRENT DRAWINGS. THEY                                                      |
|                                  |    | MAY VARY BECAUSE OF (EG) SURVEY, DESIGN DEVELOPMENT,<br>CONSTRUCTION TOLERANCES, STATUTORY REQUIREMENTS OR<br>RE-DEFINITION OF THE AREAS TO BE MEASURED. |
| LAZED<br>ALUMINUM                |    |                                                                                                                                                          |
|                                  |    |                                                                                                                                                          |
|                                  |    |                                                                                                                                                          |
|                                  |    |                                                                                                                                                          |
| WINDOW                           |    |                                                                                                                                                          |
| D                                |    |                                                                                                                                                          |
|                                  |    |                                                                                                                                                          |
| ARD                              |    |                                                                                                                                                          |
|                                  |    |                                                                                                                                                          |
|                                  |    |                                                                                                                                                          |
|                                  |    |                                                                                                                                                          |
|                                  |    |                                                                                                                                                          |
|                                  |    |                                                                                                                                                          |
|                                  |    |                                                                                                                                                          |
|                                  |    |                                                                                                                                                          |
|                                  |    |                                                                                                                                                          |
|                                  |    |                                                                                                                                                          |
|                                  |    | P1     01.12.21     Issue for planning application     AJH     DB       Rev.     Date     Comment     Drawn     Checked                                  |
|                                  | 1  | Issue Purpose<br>PLANNING                                                                                                                                |
|                                  |    | tp bennett                                                                                                                                               |
| UBLED GLAZED<br>IHANCED ALUMINUM |    | One America Street London SE1 0NE   +44 (0)20 2408 2000   www.tpbennett.com                                                                              |
|                                  |    | UK House<br>162-164 Oxford Street                                                                                                                        |
|                                  |    | London, W1 1NN                                                                                                                                           |
|                                  |    | Levels 1-5 Window Type T1<br>Existing and Proposed                                                                                                       |
|                                  |    | Aluminium Window Details                                                                                                                                 |
|                                  |    | Drawn     Date     Scale @ A1     Alt. Ref.       AJH     30.11.21     1:5     File       tp bennett Project No.     Drawing Number     Rev              |
|                                  |    | UKH-TPB-DR-AR-61037 P1                                                                                                                                   |