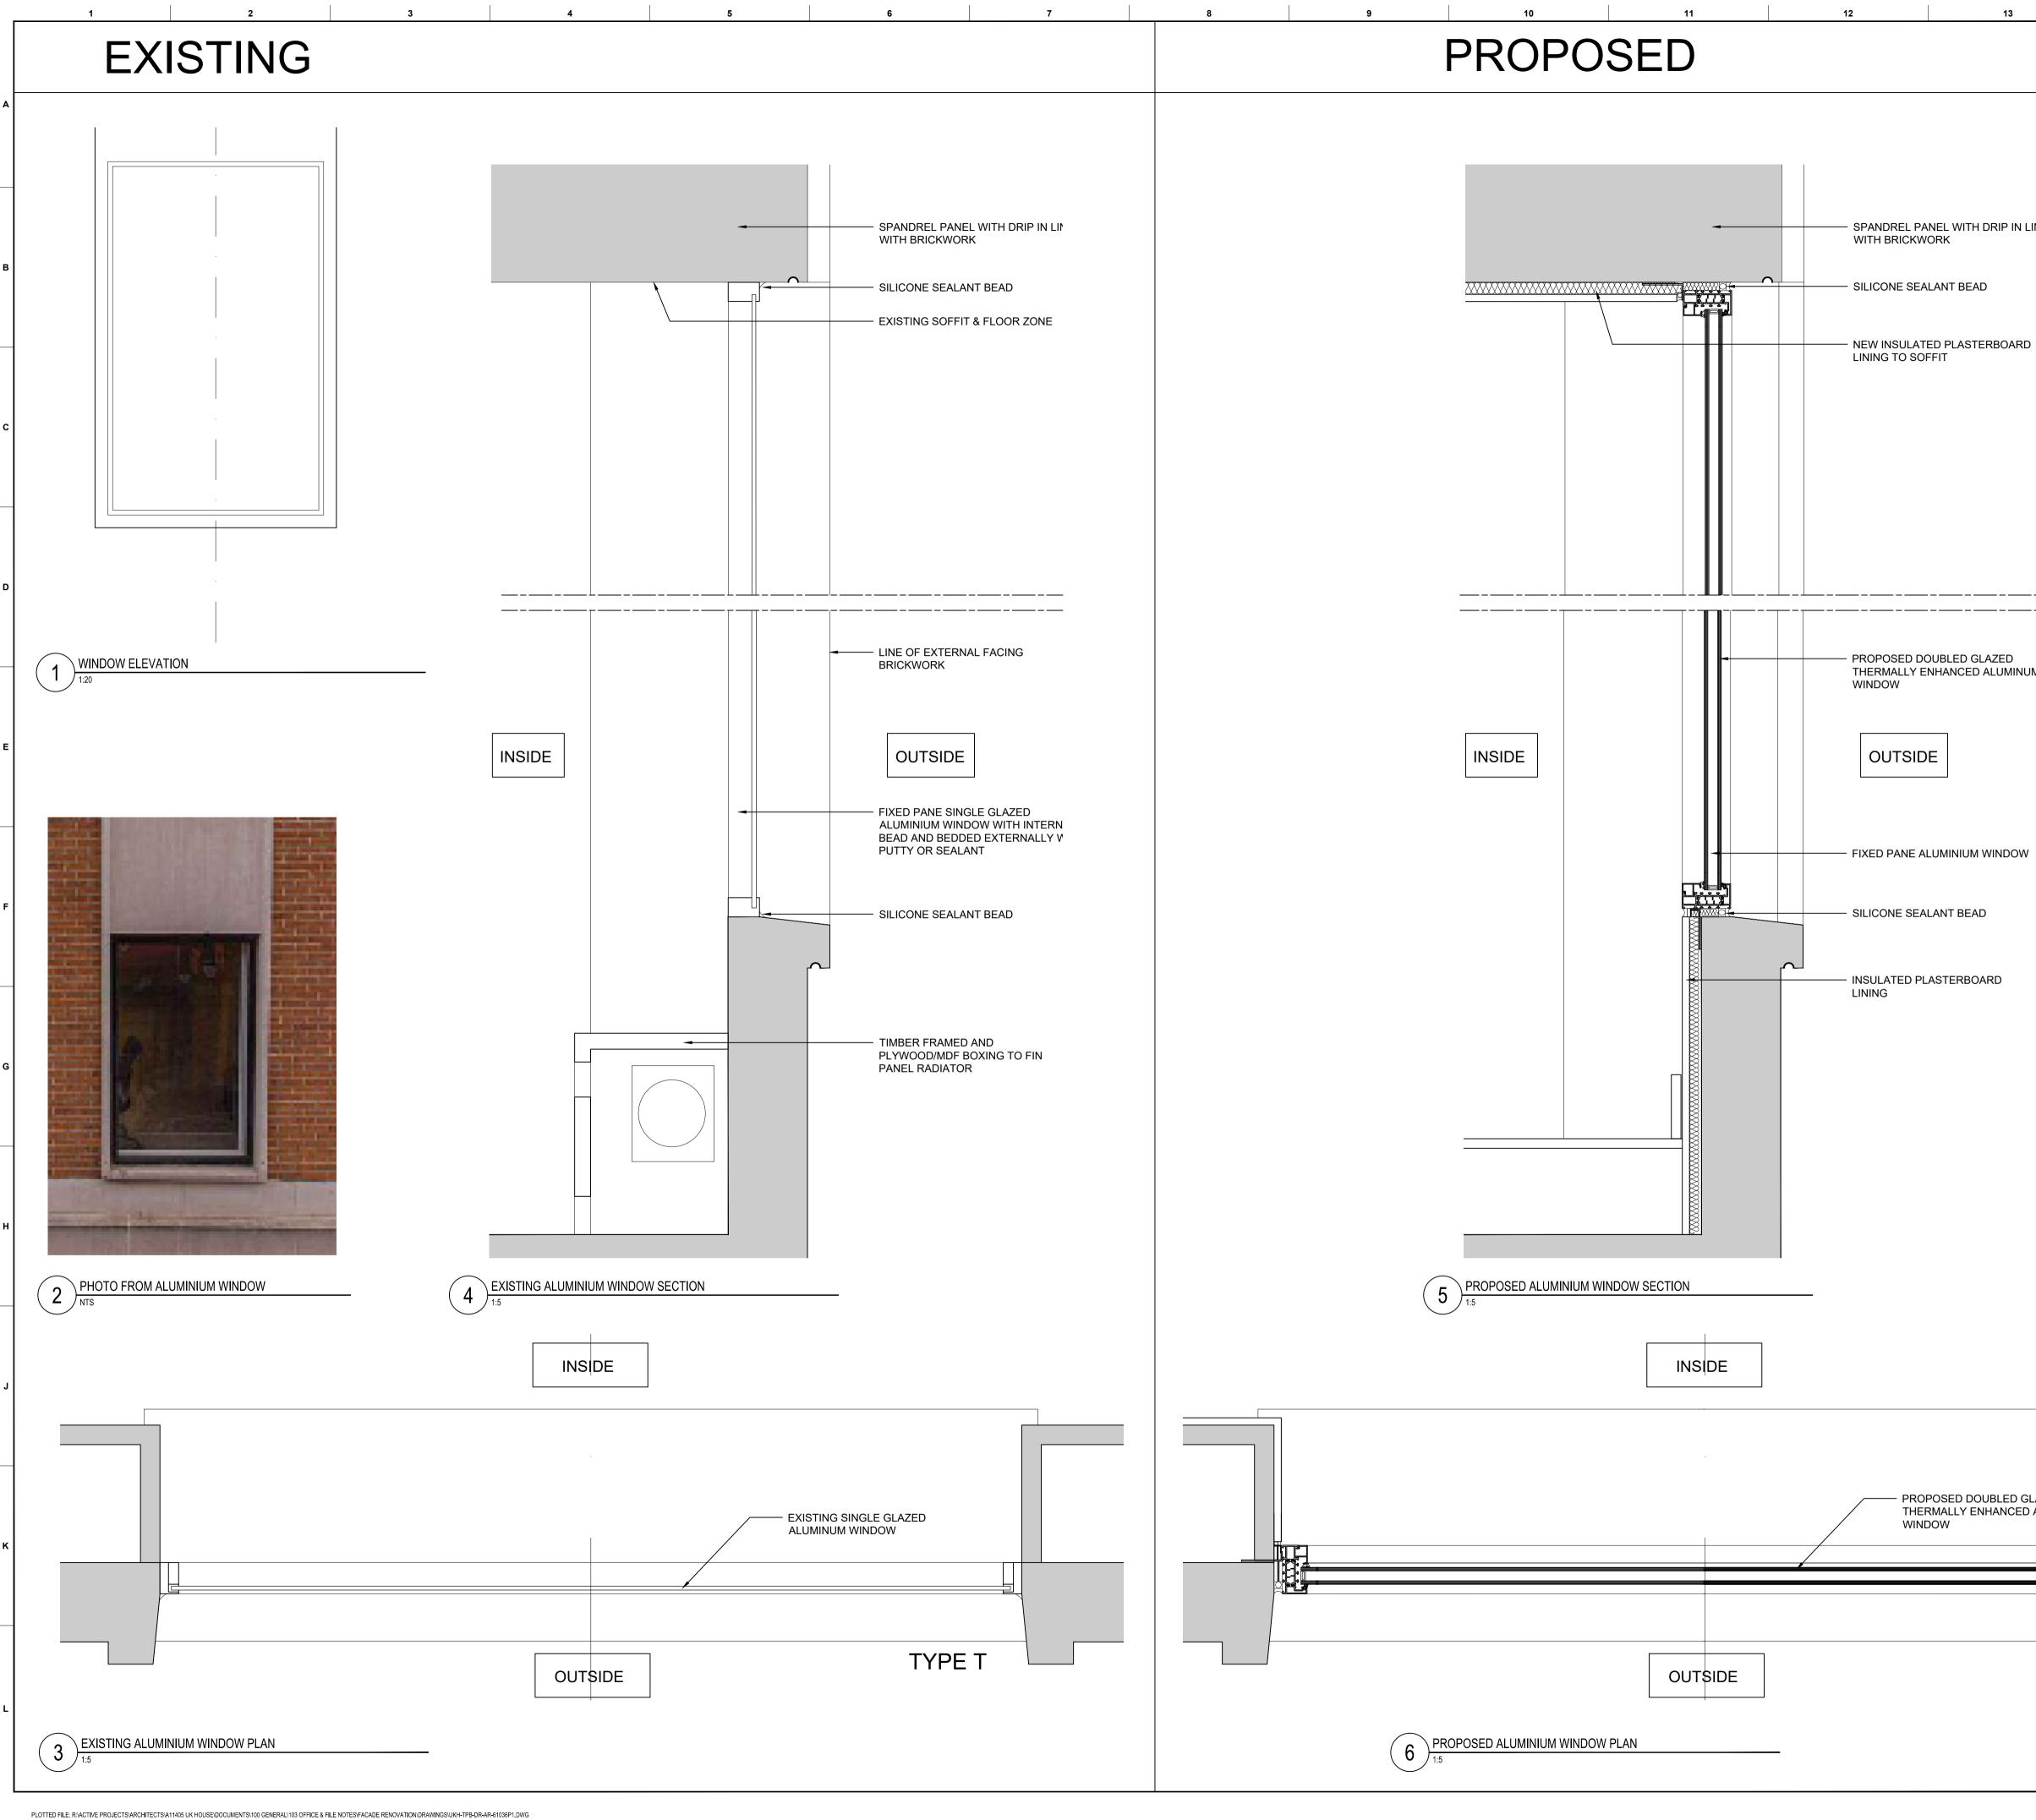

PLOTTED FILE: R:\ACTIVE PROJECTS\ARCHITECTS\A11405 UK HOUSE\DOCUMENTS\100 GENERAL\103 OFFICE & FILE NOTES\FACADE RENOVATION\DRAWINGS\UKH-TPB-DR-AR-61036P1,DWG PLOT TIME: 01,12,2021 5:13 PM

|                  | STRUCTURAL ENGINEER                                                                                                                                                                                                  |
|------------------|----------------------------------------------------------------------------------------------------------------------------------------------------------------------------------------------------------------------|
|                  | SERVICES ENGINEER                                                                                                                                                                                                    |
|                  | CONSULTANT                                                                                                                                                                                                           |
| I DRIP IN LINE   | KEY PLAN                                                                                                                                                                                                             |
| D                |                                                                                                                                                                                                                      |
|                  |                                                                                                                                                                                                                      |
| ERBOARD          |                                                                                                                                                                                                                      |
|                  |                                                                                                                                                                                                                      |
|                  | NOTES:<br>DO NOT SCALE. FIGURED DIMENSIONS ONLY TO BE TAKEN FROM THIS                                                                                                                                                |
|                  | DRAWING. CHECK DIMENSIONS ON SITE AND REPORT<br>DISCREPANCIES TO THE ARCHITECT.<br>THIS DRAWING IS PROTECTED BY COPYRIGHT.                                                                                           |
|                  | ALL AREAS HAVE BEEN MEASURED FROM CURRENT DRAWINGS. THEY<br>MAY VARY BECAUSE OF (EG) SURVEY, DESIGN DEVELOPMENT,<br>CONSTRUCTION TOLERANCES, STATUTORY REQUIREMENTS OR<br>RE-DEFINITION OF THE AREAS TO BE MEASURED. |
|                  |                                                                                                                                                                                                                      |
| AZED<br>ALUMINUM |                                                                                                                                                                                                                      |
|                  |                                                                                                                                                                                                                      |
|                  |                                                                                                                                                                                                                      |
|                  |                                                                                                                                                                                                                      |
| WINDOW           |                                                                                                                                                                                                                      |
| )                |                                                                                                                                                                                                                      |
|                  |                                                                                                                                                                                                                      |
| ARD              |                                                                                                                                                                                                                      |
|                  |                                                                                                                                                                                                                      |
|                  |                                                                                                                                                                                                                      |
|                  |                                                                                                                                                                                                                      |
|                  |                                                                                                                                                                                                                      |
|                  |                                                                                                                                                                                                                      |
|                  |                                                                                                                                                                                                                      |
|                  |                                                                                                                                                                                                                      |
|                  | P1     01.12.21     Issue for planning application     AJH     DB       Rev.     Date     Comment     Drawn     Checked                                                                                              |
|                  | PLANNING                                                                                                                                                                                                             |
| UBLED GLAZED     | Cne America Street London SE1 ONE   +44 (0)20 2408 2000   www.tpbennett.com                                                                                                                                          |
|                  | Project<br>UK House                                                                                                                                                                                                  |
|                  | 162-164 Oxford Street<br>London , W1 1NN                                                                                                                                                                             |
|                  | Levels 1-5 Window Type T<br>Existing and Proposed                                                                                                                                                                    |
|                  | Aluminium Window Details                                                                                                                                                                                             |
|                  | AJH 25.11.21 1:5 File<br>tp bennett Project No. Drawing Number Rev                                                                                                                                                   |
|                  | UKH-TPB-DR-AR-61036 P1                                                                                                                                                                                               |