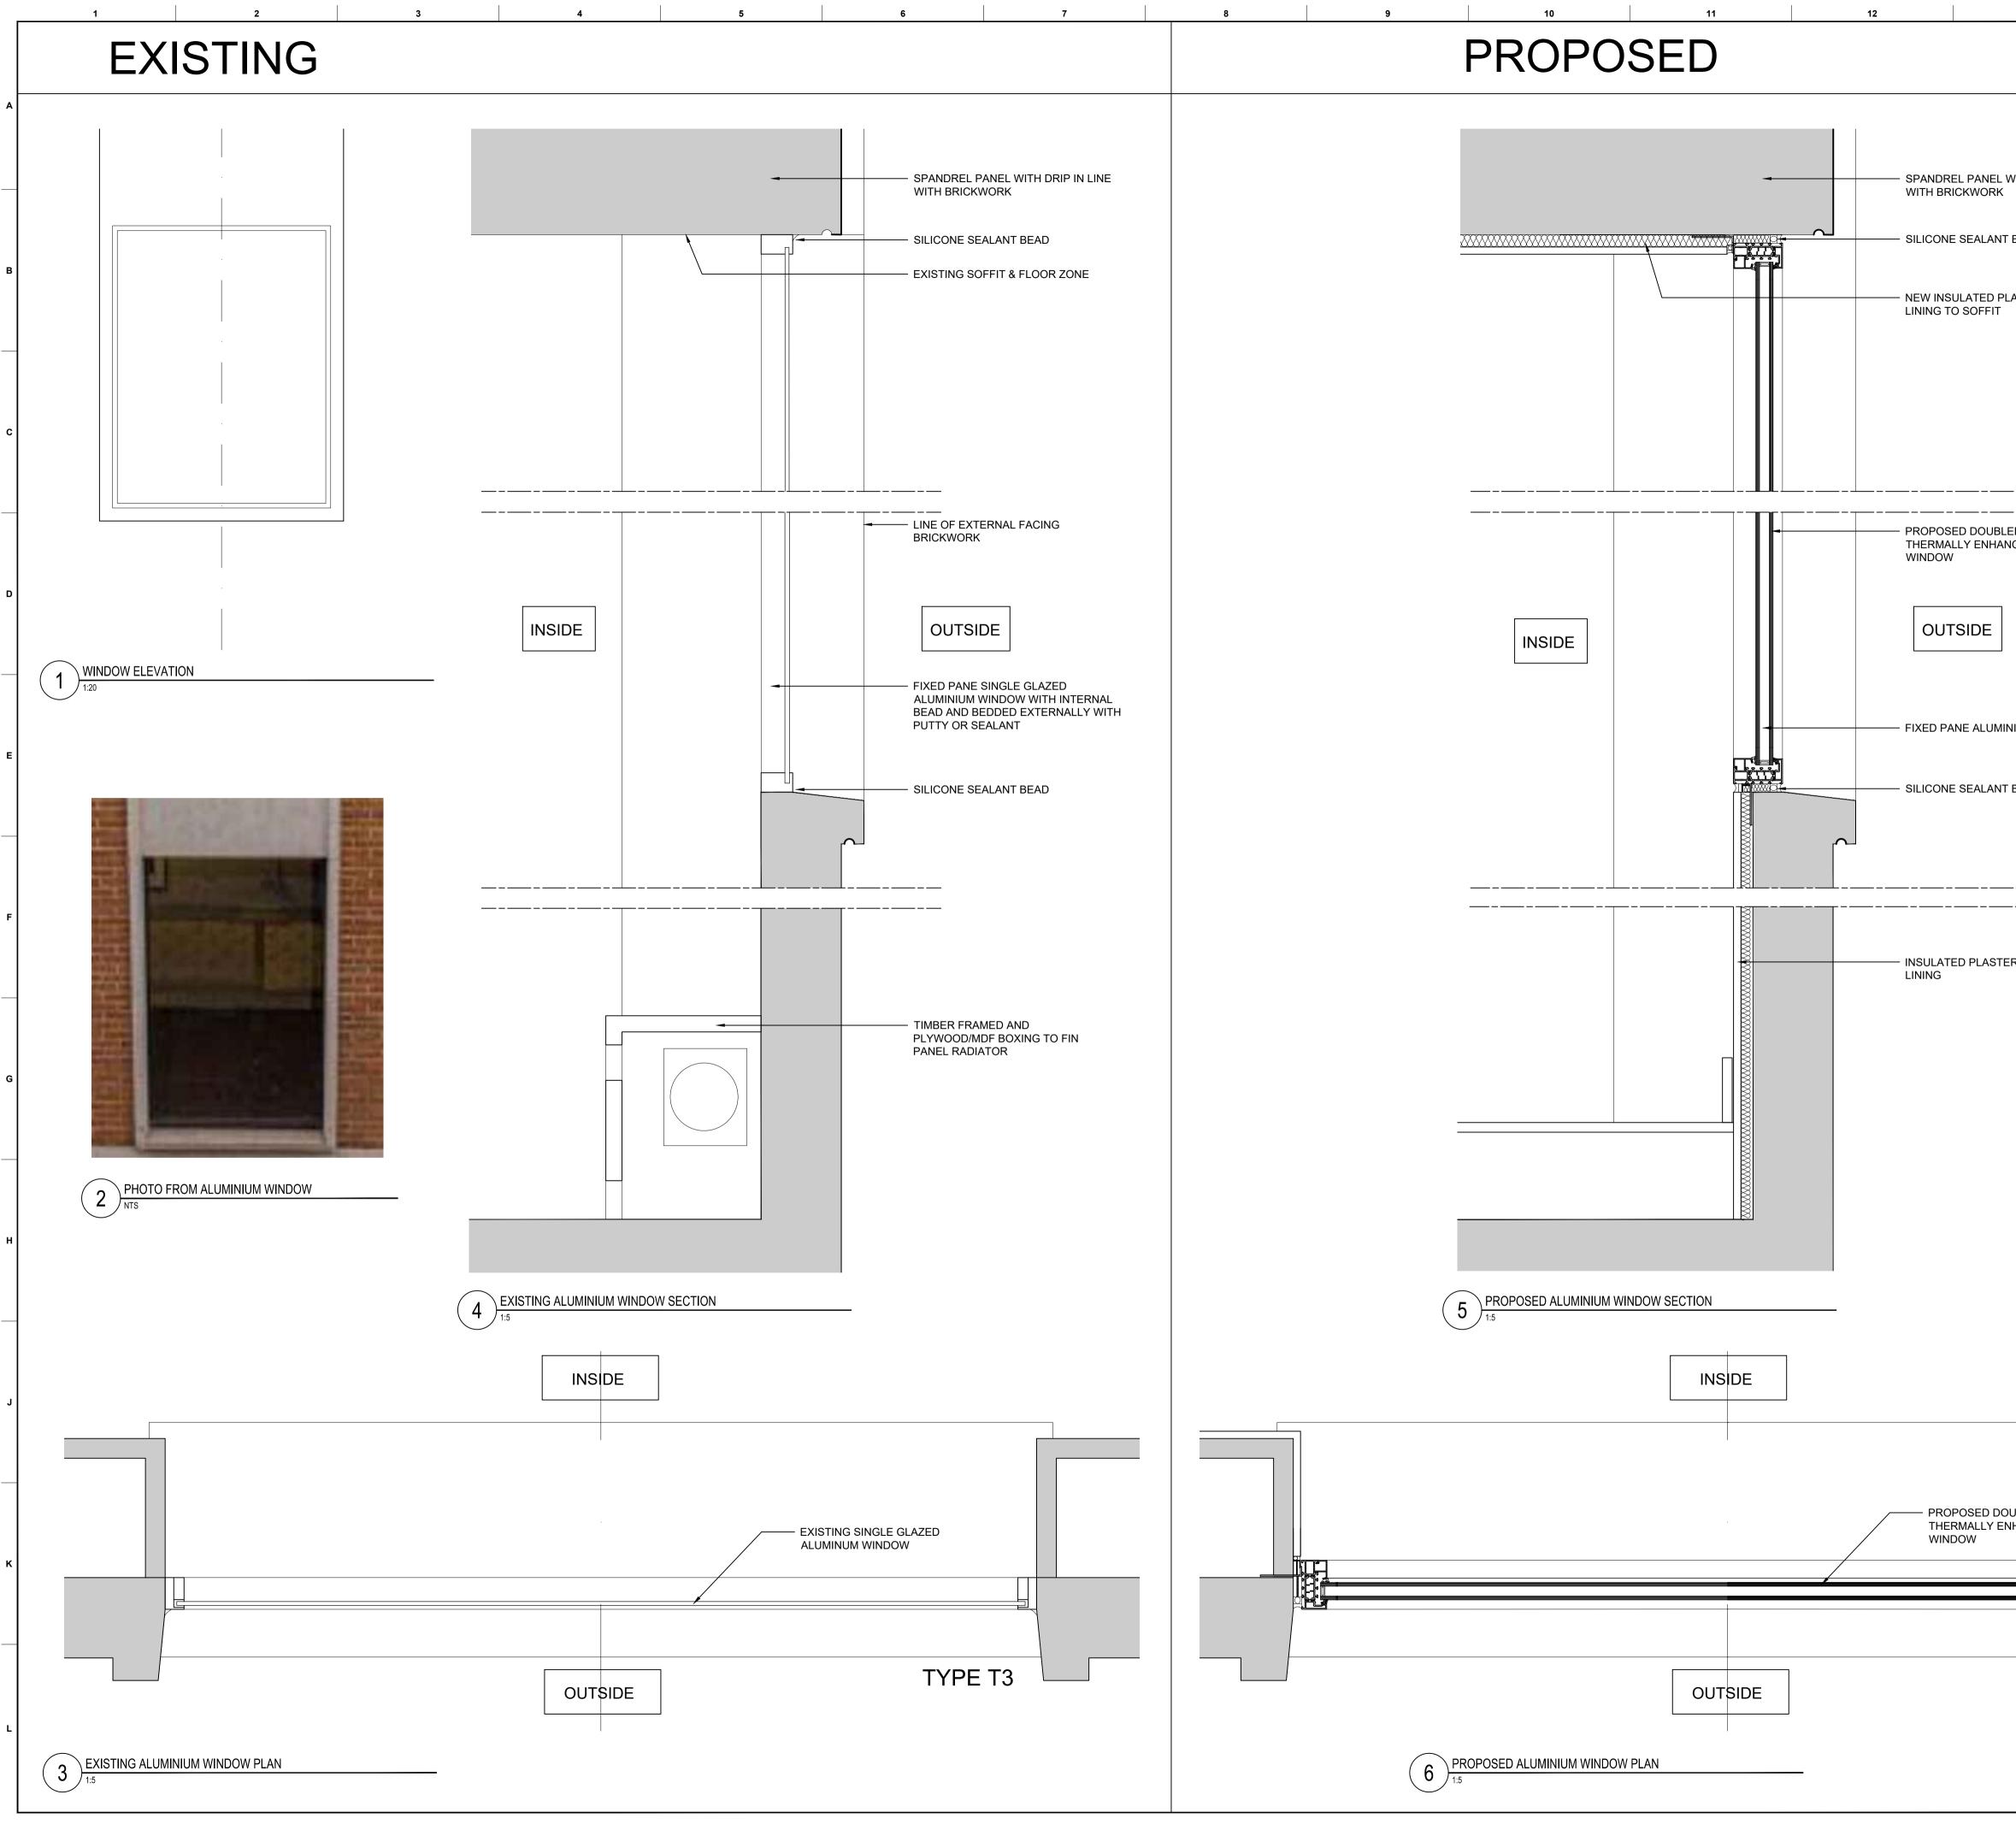

PLOTTED FILE: R:\ACTIVE PROJECTS\ARCHITECTS\A11405 UK HOUSE\DOCUMENTS\100 GENERAL\103 OFFICE & FILE NOTES\FACADE RENOVATION\DRAWINGS\UKH-TPB-DR-AR-61039P1,DWG PLOT TIME: 01,12,2021 5:14 PM

|                                  | SERVICES ENGINEER                                                                                                                                                                                                                                                                                                                                                                                                           |
|----------------------------------|-----------------------------------------------------------------------------------------------------------------------------------------------------------------------------------------------------------------------------------------------------------------------------------------------------------------------------------------------------------------------------------------------------------------------------|
| WITH DRIP IN LINE                | CONSULTANT                                                                                                                                                                                                                                                                                                                                                                                                                  |
| BEAD                             | KEY PLAN                                                                                                                                                                                                                                                                                                                                                                                                                    |
| ASTERBOARD                       |                                                                                                                                                                                                                                                                                                                                                                                                                             |
| ED GLAZED<br>NCED ALUMINUM       | NOTES:<br>DO NOT SCALE. FIGURED DIMENSIONS ONLY TO BE TAKEN FROM THIS<br>DRAWING. CHECK DIMENSIONS ON SITE AND REPORT<br>DISCREPANCIES TO THE ARCHITECT.<br>THIS DRAWING IS PROTECTED BY COPYRIGHT.<br>ALL AREAS HAVE BEEN MEASURED FROM CURRENT DRAWINGS. THEY<br>MAY VARY BECAUSE OF (EG) SURVEY, DESIGN DEVELOPMENT,<br>CONSTRUCTION TOLERANCES, STATUTORY REQUIREMENTS OR<br>RE-DEFINITION OF THE AREAS TO BE MEASURED. |
| NIUM WINDOW                      |                                                                                                                                                                                                                                                                                                                                                                                                                             |
| BEAD                             |                                                                                                                                                                                                                                                                                                                                                                                                                             |
|                                  |                                                                                                                                                                                                                                                                                                                                                                                                                             |
| RBOARD                           |                                                                                                                                                                                                                                                                                                                                                                                                                             |
|                                  |                                                                                                                                                                                                                                                                                                                                                                                                                             |
|                                  |                                                                                                                                                                                                                                                                                                                                                                                                                             |
|                                  |                                                                                                                                                                                                                                                                                                                                                                                                                             |
|                                  |                                                                                                                                                                                                                                                                                                                                                                                                                             |
|                                  |                                                                                                                                                                                                                                                                                                                                                                                                                             |
|                                  |                                                                                                                                                                                                                                                                                                                                                                                                                             |
|                                  |                                                                                                                                                                                                                                                                                                                                                                                                                             |
|                                  | P1     01.12.21     Issue for planning application     AJH     DB       Rev.     Date     Comment     Drawn     Checked                                                                                                                                                                                                                                                                                                     |
|                                  | PLANNING                                                                                                                                                                                                                                                                                                                                                                                                                    |
| UBLED GLAZED<br>NHANCED ALUMINUM | One America Street London SE1 ONE   +44 (0)20 2408 2000   www.tpbennett.com                                                                                                                                                                                                                                                                                                                                                 |
|                                  | UK House<br>162-164 Oxford Street<br>London , W1 1NN                                                                                                                                                                                                                                                                                                                                                                        |
|                                  | Levels 1-5 Window Type T3<br>Existing and Proposed<br>Aluminium Window Details                                                                                                                                                                                                                                                                                                                                              |
|                                  | Drawn<br>AJHDate<br>29.11.21Scale @ A1<br>1:5Alt. Ref.<br>Filetp bennett Project No.Drawing NumberRev                                                                                                                                                                                                                                                                                                                       |
|                                  | UKH-TPB-DR-AR-61039 P1                                                                                                                                                                                                                                                                                                                                                                                                      |
|                                  |                                                                                                                                                                                                                                                                                                                                                                                                                             |