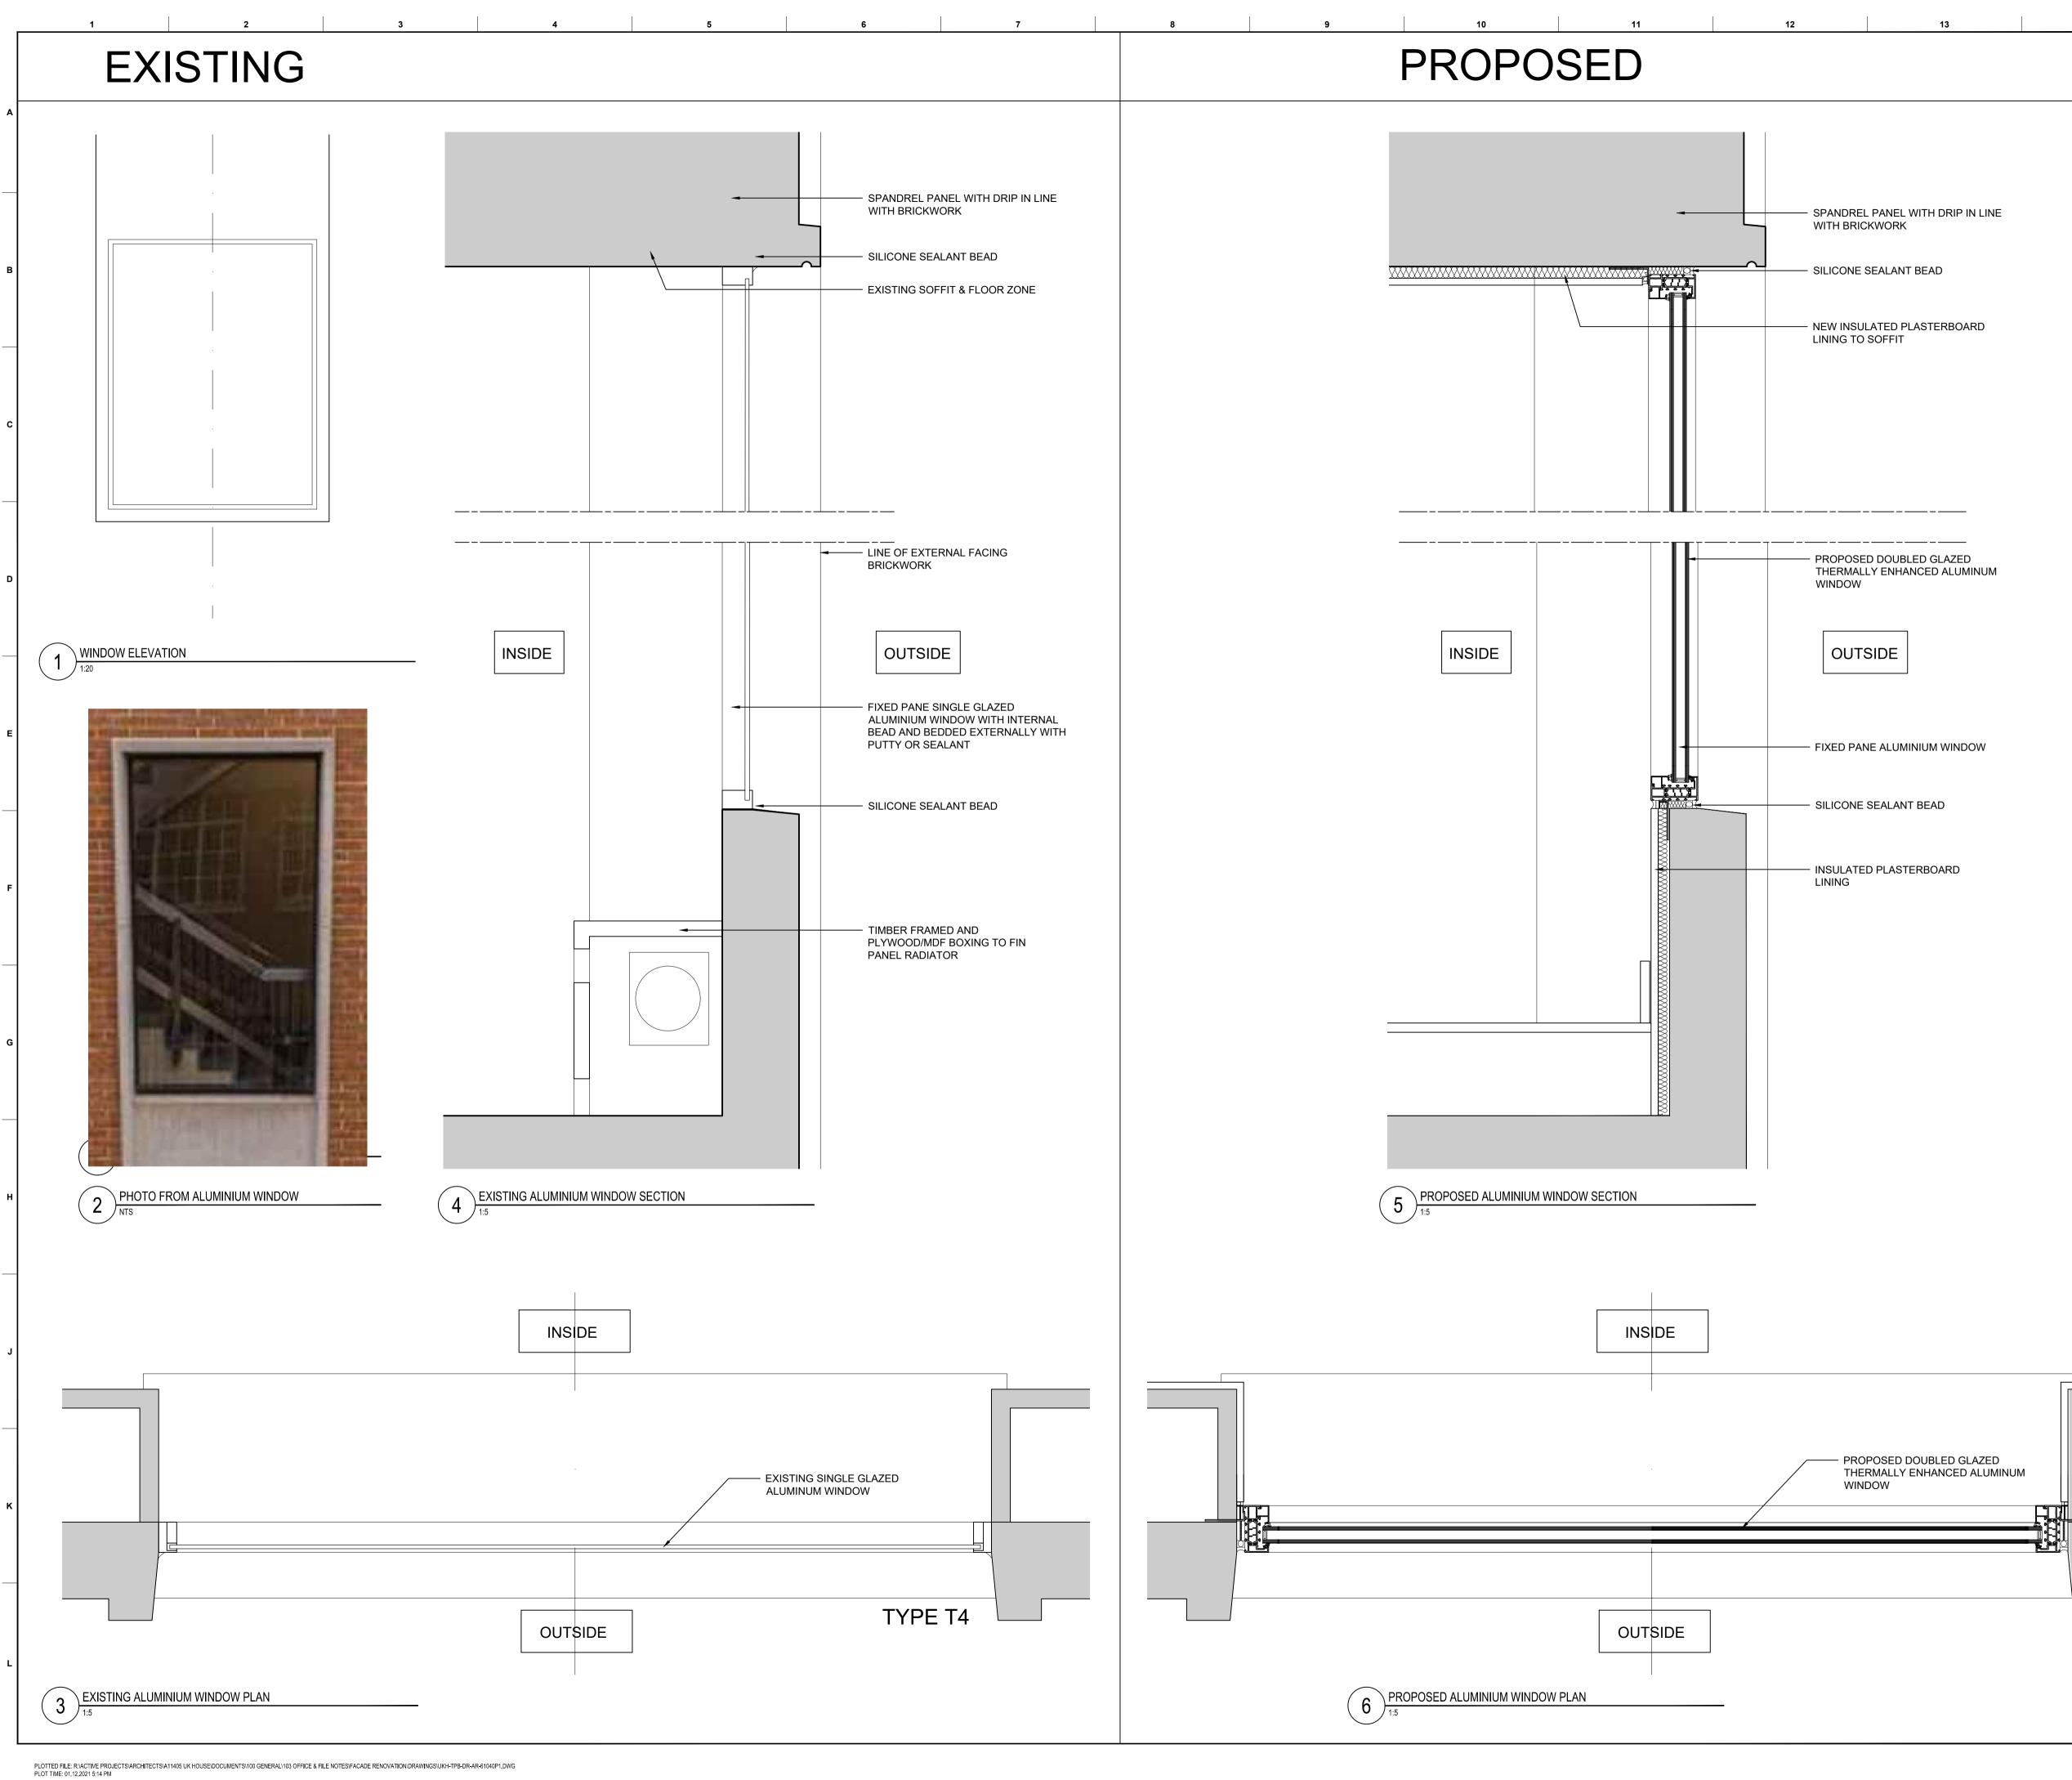

14

CLIENT

STRUCTURAL ENGINEER

13

| 13 14                                                 | CLIENT                                                                                                                                                                                                                                                                                                                                                                                                                      |
|-------------------------------------------------------|-----------------------------------------------------------------------------------------------------------------------------------------------------------------------------------------------------------------------------------------------------------------------------------------------------------------------------------------------------------------------------------------------------------------------------|
|                                                       | STRUCTURAL ENGINEER                                                                                                                                                                                                                                                                                                                                                                                                         |
|                                                       | SERVICES ENGINEER                                                                                                                                                                                                                                                                                                                                                                                                           |
|                                                       | CONSULTANT                                                                                                                                                                                                                                                                                                                                                                                                                  |
| ITH DRIP IN LINE                                      | KEY PLAN                                                                                                                                                                                                                                                                                                                                                                                                                    |
| BEAD                                                  |                                                                                                                                                                                                                                                                                                                                                                                                                             |
| ASTERBOARD                                            |                                                                                                                                                                                                                                                                                                                                                                                                                             |
|                                                       |                                                                                                                                                                                                                                                                                                                                                                                                                             |
| — — — — —<br>— — — — — —<br>ED GLAZED<br>CED ALUMINUM | NOTES:<br>DO NOT SCALE. FIGURED DIMENSIONS ONLY TO BE TAKEN FROM THIS<br>DRAWING. CHECK DIMENSIONS ON SITE AND REPORT<br>DISCREPANCIES TO THE ARCHITECT.<br>THIS DRAWING IS PROTECTED BY COPYRIGHT.<br>ALL AREAS HAVE BEEN MEASURED FROM CURRENT DRAWINGS. THEY<br>MAY VARY BECAUSE OF (EG) SURVEY, DESIGN DEVELOPMENT,<br>CONSTRUCTION TOLERANCES, STATUTORY REQUIREMENTS OR<br>RE-DEFINITION OF THE AREAS TO BE MEASURED. |
| IIUM WINDOW                                           |                                                                                                                                                                                                                                                                                                                                                                                                                             |
| BEAD                                                  |                                                                                                                                                                                                                                                                                                                                                                                                                             |
| RBOARD                                                |                                                                                                                                                                                                                                                                                                                                                                                                                             |
|                                                       |                                                                                                                                                                                                                                                                                                                                                                                                                             |
|                                                       |                                                                                                                                                                                                                                                                                                                                                                                                                             |
|                                                       |                                                                                                                                                                                                                                                                                                                                                                                                                             |
|                                                       |                                                                                                                                                                                                                                                                                                                                                                                                                             |
|                                                       |                                                                                                                                                                                                                                                                                                                                                                                                                             |
|                                                       |                                                                                                                                                                                                                                                                                                                                                                                                                             |
|                                                       |                                                                                                                                                                                                                                                                                                                                                                                                                             |
|                                                       |                                                                                                                                                                                                                                                                                                                                                                                                                             |
|                                                       |                                                                                                                                                                                                                                                                                                                                                                                                                             |
|                                                       | P1     01.12.21     Issue for planning application     AJH     DB       Rev.     Date     Comment     Drawn     Checked                                                                                                                                                                                                                                                                                                     |
|                                                       | Issue Purpose<br>PLANNING                                                                                                                                                                                                                                                                                                                                                                                                   |
| DUBLED GLAZED<br>NHANCED ALUMINUM                     | <b>tp bennett</b><br>One America Street London SE1 ONE   +44 (0)20 2408 2000   www.tpbennett.com                                                                                                                                                                                                                                                                                                                            |
|                                                       | UK House<br>162-164 Oxford Street<br>London , W1 1NN                                                                                                                                                                                                                                                                                                                                                                        |
|                                                       | Levels 1-5 Window Type T4<br>Existing and Proposed<br>Aluminium Window Details                                                                                                                                                                                                                                                                                                                                              |
|                                                       | Drawn<br>MUDate<br>02.09.2 IScale @ A1<br>I:5Alt. Ref.<br>Filetp bennett Project No.Drawing NumberRev                                                                                                                                                                                                                                                                                                                       |
|                                                       | UKH-TPB-DR-AR-61040 P1                                                                                                                                                                                                                                                                                                                                                                                                      |