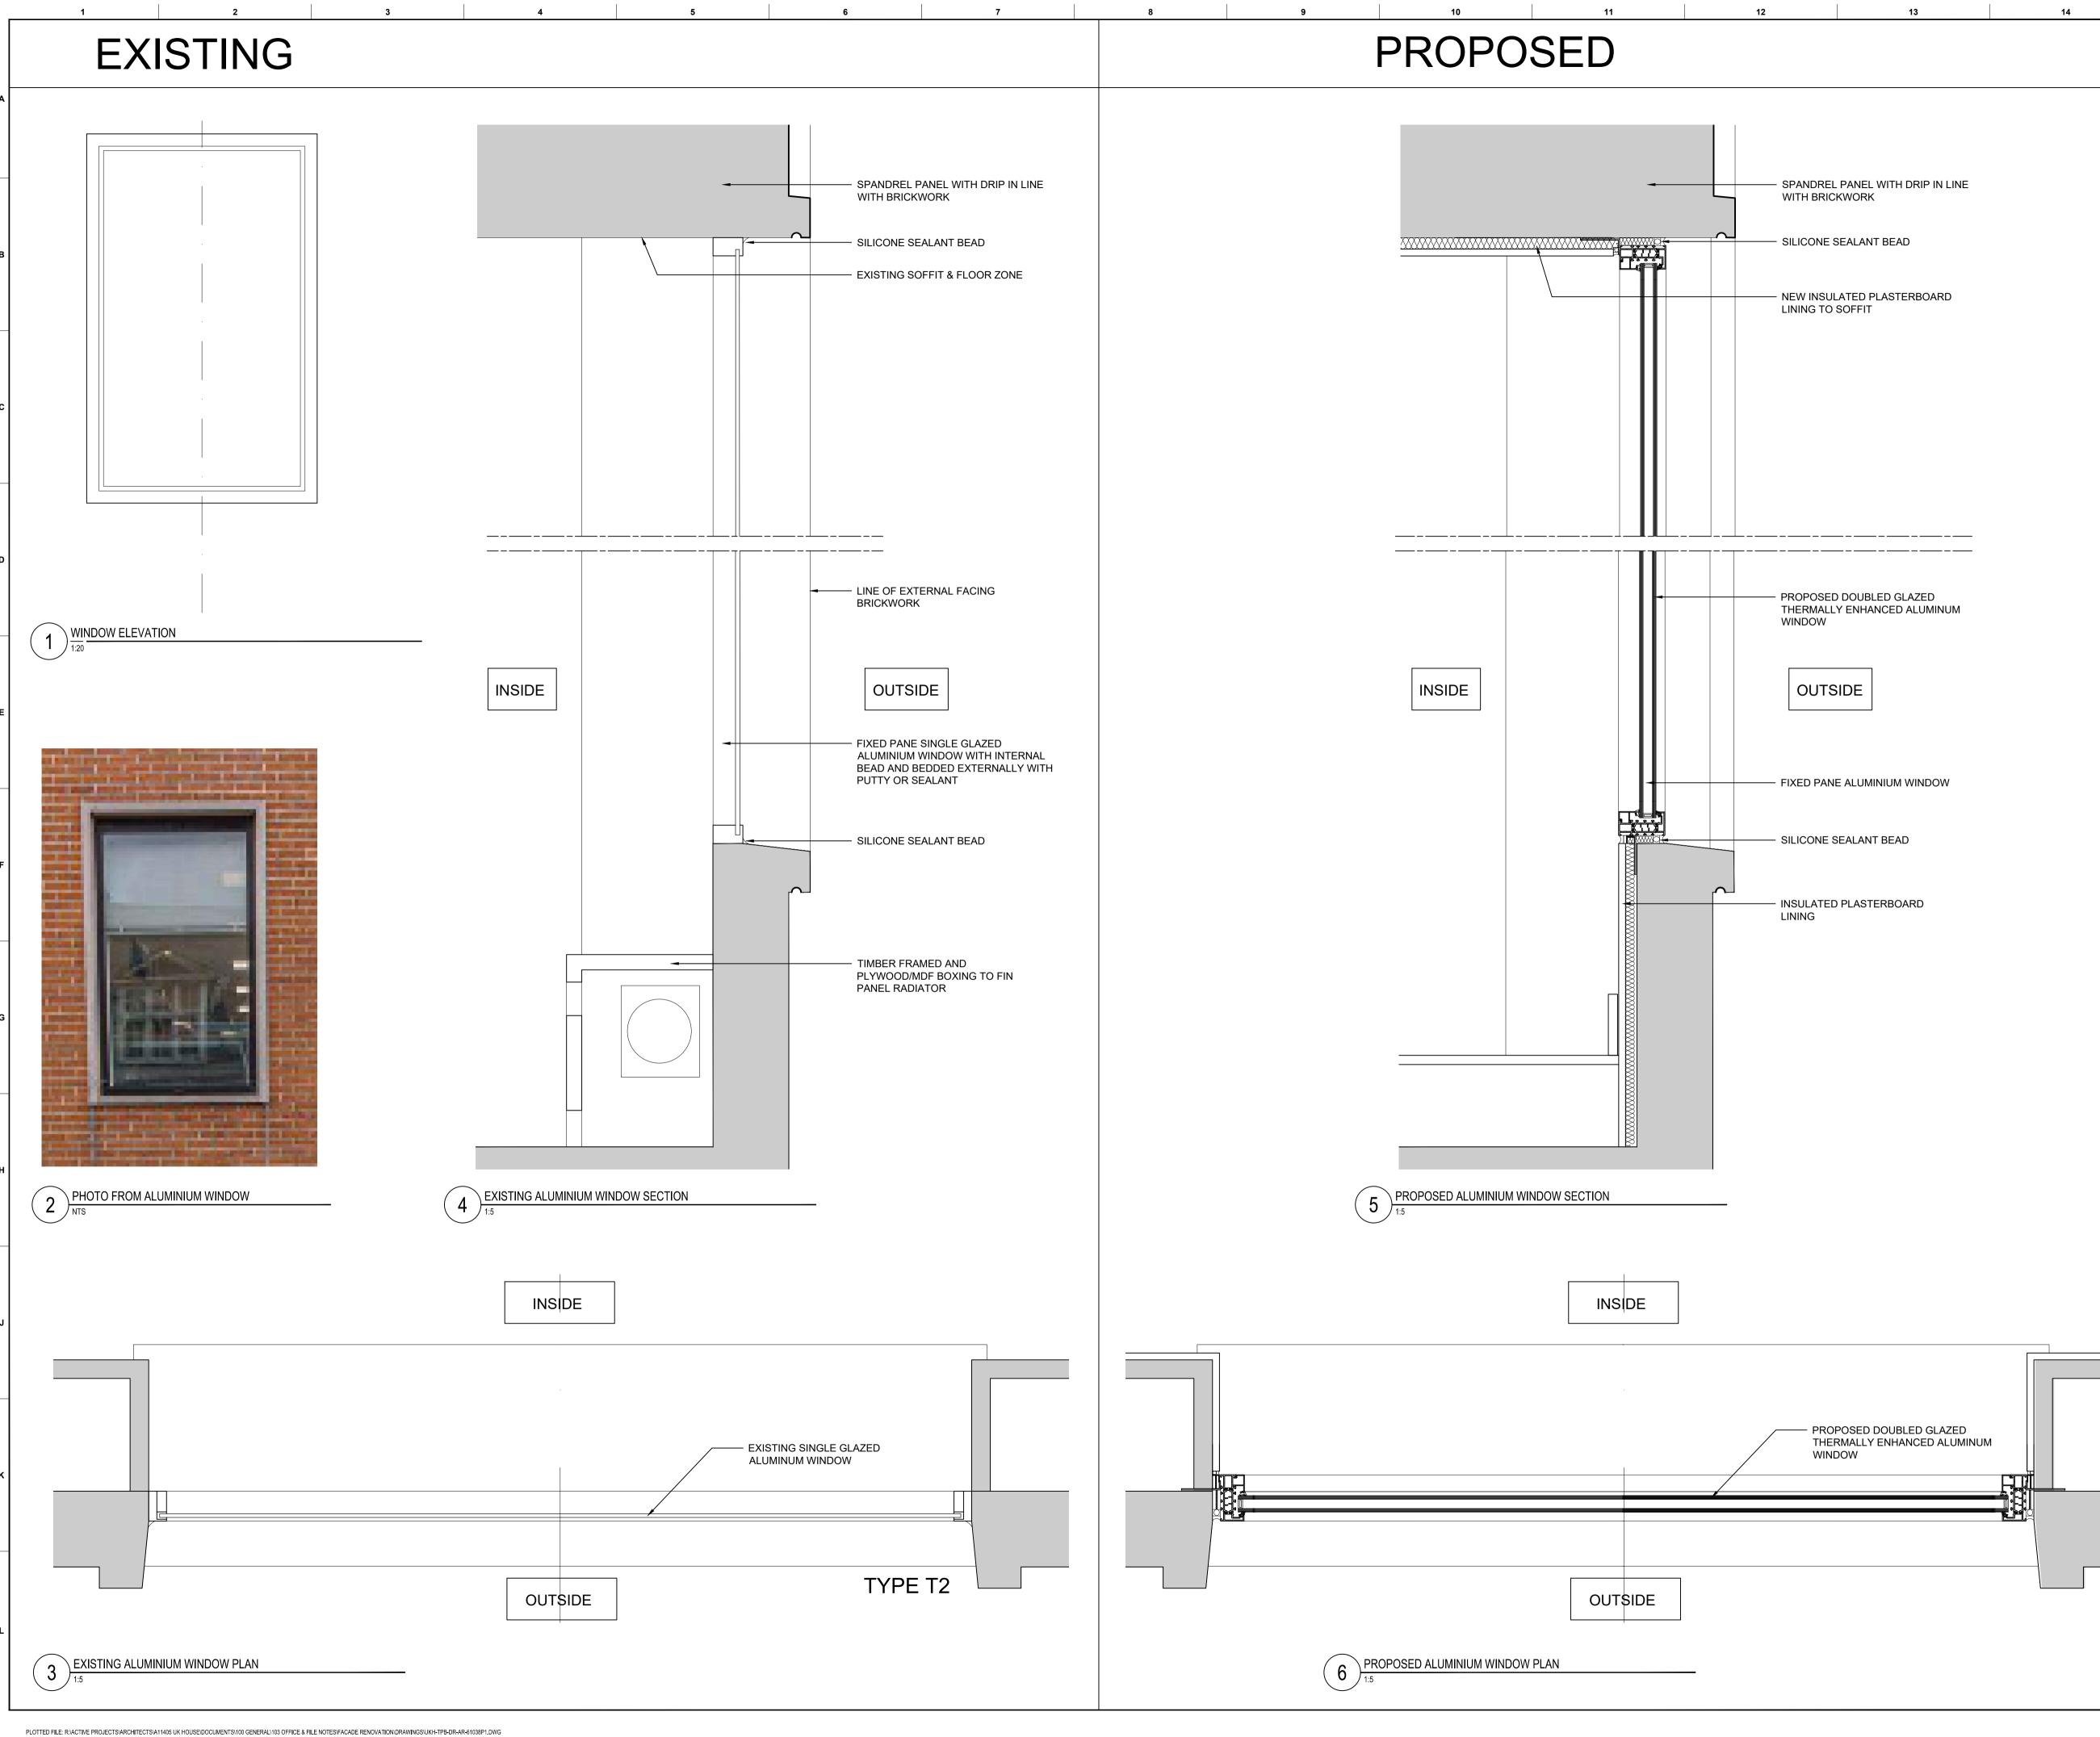

PLOTTED FILE: R:\ACTIVE PROJECTS\ARCHITECTS\A11405 UK HOUSE\DOCUMENTS\100 GENERAL\103 OFFICE & FILE NOTES\FACADE RENOVATION\DRAWINGS\UKH-TPB-DR-AR-61038P1,DWG PLOT TIME: 01,12,2021 5:14 PM

|                          | CLIENT                                                                                                                                                   |
|--------------------------|----------------------------------------------------------------------------------------------------------------------------------------------------------|
|                          | STRUCTURAL ENGINEER                                                                                                                                      |
|                          | SERVICES ENGINEER                                                                                                                                        |
| /ITH DRIP IN LINE        | CONSULTANT                                                                                                                                               |
|                          | KEY PLAN                                                                                                                                                 |
| BEAD                     |                                                                                                                                                          |
| ASTERBOARD               |                                                                                                                                                          |
|                          |                                                                                                                                                          |
|                          |                                                                                                                                                          |
|                          | NOTES:<br>DO NOT SCALE. FIGURED DIMENSIONS ONLY TO BE TAKEN FROM THIS<br>DRAWING. CHECK DIMENSIONS ON SITE AND REPORT                                    |
|                          | DISCREPANCIES TO THE ARCHITECT.<br>THIS DRAWING IS PROTECTED BY COPYRIGHT.<br>ALL AREAS HAVE BEEN MEASURED FROM CURRENT DRAWINGS. THEY                   |
|                          | MAY VARY BECAUSE OF (EG) SURVEY, DESIGN DEVELOPMENT,<br>CONSTRUCTION TOLERANCES, STATUTORY REQUIREMENTS OR<br>RE-DEFINITION OF THE AREAS TO BE MEASURED. |
| D GLAZED<br>CED ALUMINUM |                                                                                                                                                          |
|                          |                                                                                                                                                          |
|                          |                                                                                                                                                          |
|                          |                                                                                                                                                          |
| IUM WINDOW               |                                                                                                                                                          |
| BEAD                     |                                                                                                                                                          |
| RBOARD                   |                                                                                                                                                          |
|                          |                                                                                                                                                          |
|                          |                                                                                                                                                          |
|                          |                                                                                                                                                          |
|                          |                                                                                                                                                          |
|                          |                                                                                                                                                          |
|                          |                                                                                                                                                          |
|                          |                                                                                                                                                          |
|                          |                                                                                                                                                          |
|                          | P1     01.12.21     Issue for planning application     AJH     DB       Rev.     Date     Comment     Drawn     Checked                                  |
|                          |                                                                                                                                                          |
| DUBLED GLAZED            | tp bennett                                                                                                                                               |
|                          | One America Street London SE1 0NE   +44 (0)20 2408 2000   www.tpbennett.com  Project                                                                     |
|                          | UK House<br>162-164 Oxford Street<br>London , W1 1NN                                                                                                     |
|                          | Levels 1-5 Window Type T2                                                                                                                                |
|                          | Aluminium Window Details                                                                                                                                 |
|                          | Drawn     Date     Scale @ A1     Alt. Ref.       AJH     29.11.21     1:5     File       tp bennett Project No.     Drawing Number     Rev              |
|                          | UKH-TPB-DR-AR-61038 P1                                                                                                                                   |