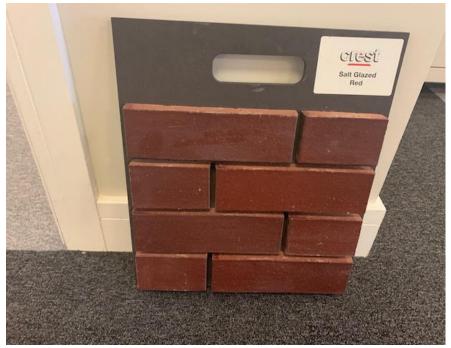

### **Materials Schedule**

for submission in relation to condition 3 of Planning Approval ref: 204553FUL

For site at 29-39 Stirling Road, Acton, W3 8DJ only

Prepared for: Vision Construct

11.01.22

# Main facing brick on facade



Product: Crest - Cortes sample

## Secondary facing brick on facade



Product: Crest - Salt Glazed Red sample

### External Doors & Windows - From Futura+

Range by Idealcombi - https://products.idealcombi.com/en/



#### Product: Sliding Door - Futura+

Material: Aluminium/Timber Composite Colour: Anthracite Grey RAL: 7016

#### Product: Standard Opening Door - Frame IC

Material: Aluminium/Timber Composite Colour: Anthracite Grey RAL: 7016



#### Product: Fixed light window - Futura+

Material: Aluminium/Timber Composite Colour: Anthracite Grey RAL: 7016



### Product: Side guided window - Futura+

Material: Aluminium/Timber Composite Colour: Anthracite Grey RAL: 7016



Partial Front Elevation showing materials used