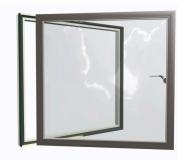

### Product: Side guided window - Futura+

Material: Aluminium/Timber Composite Colour: Anthracite Grey RAL: 7016

Partial Front Elevation showing materials used