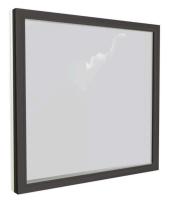

#### Product: Fixed light window - Futura+

Material: Aluminium/Timber Composite Colour: Anthracite Grey RAL: 7016

### Product: Side guided window - Futura+

Material: Aluminium/Timber Composite Colour: Anthracite Grey RAL: 7016

Partial Front Elevation showing materials used