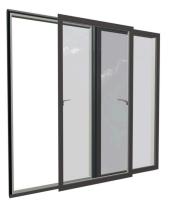

#### Product: Sliding Door - Futura+

Material: Aluminium/Timber Composite Colour: Anthracite Grey RAL: 7016