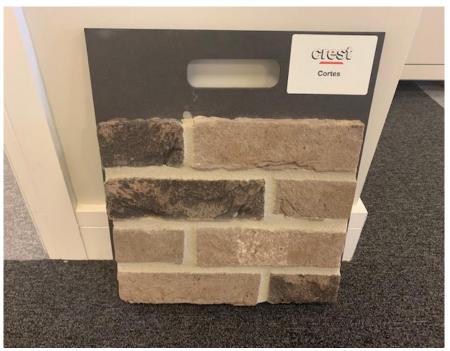

### **Materials Schedule**

for submission in relation to condition 3 of Planning Approval ref: 204553FUL

For site at 29-39 Stirling Road, Acton, W3 8DJ only

Prepared for: Vision Construct

11.01.22

# Main facing brick on facade



Product: Crest - Cortes sample

## Secondary facing brick on facade



Product: Crest - Salt Glazed Red sample

### External Doors & Windows - From Futura+

Range by Idealcombi - https://products.idealcombi.com/en/



#### Product: Sliding Door - Futura+

Material: Aluminium/Timber Composite Colour: Anthracite Grey RAL: 7016

#### Product: Standard Opening Door - Frame IC

Material: Aluminium/Timber Composite Colour: Anthracite Grey RAL: 7016



#### Product: Fixed light window - Futura+

Material: Aluminium/Timber Composite Colour: Anthracite Grey RAL: 7016



### Product: Side guided window - Futura+

Material: Aluminium/Timber Composite Colour: Anthracite Grey RAL: 7016



Partial Front Elevation showing materials used