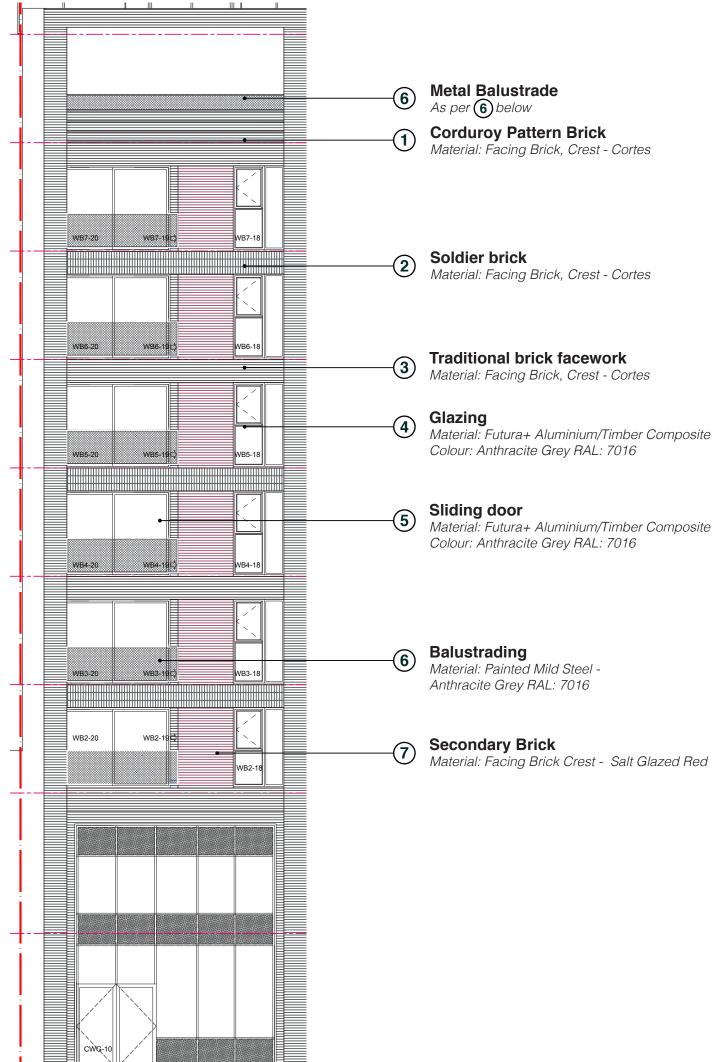

# Main facing brick on facade

Product: Crest - Cortes sample

## Secondary facing brick on facade

Product: Crest - Salt Glazed Red sample

#### Product: Sliding Door - Futura+

Material: Aluminium/Timber Composite Colour: Anthracite Grey RAL: 7016

### Product: Side guided window - Futura+

Material: Aluminium/Timber Composite Colour: Anthracite Grey RAL: 7016

Partial Front Elevation showing materials used