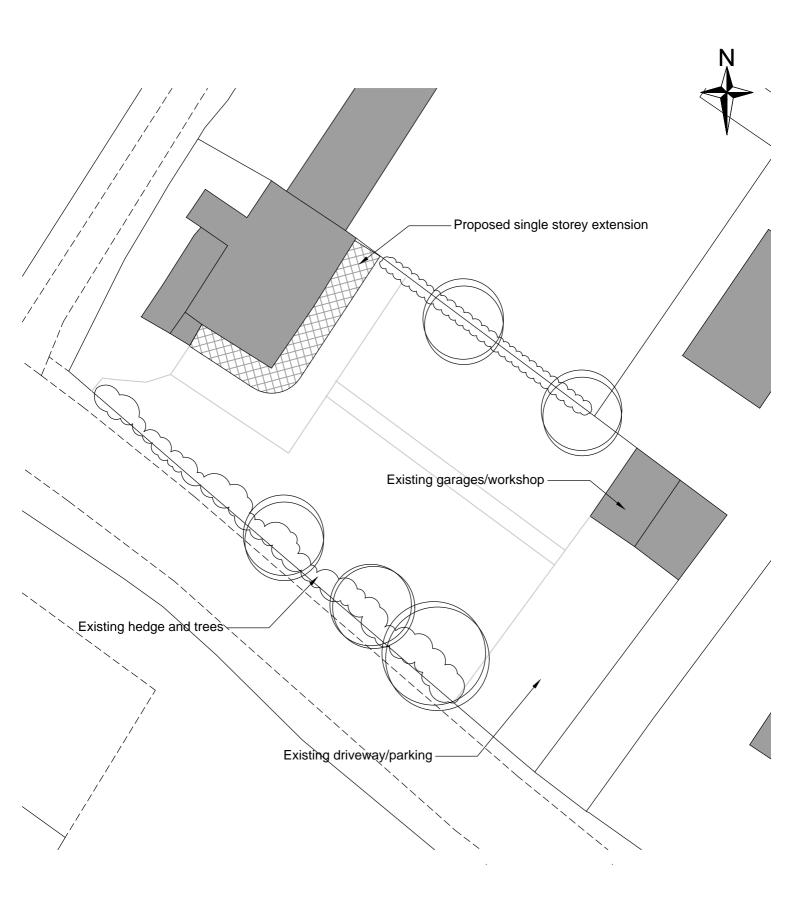

| Client<br>Mr & Mrs D Goode                            | Date<br>Jan 2022  |                | Tricker Blackie Associates                                                                  |    |
|-------------------------------------------------------|-------------------|----------------|---------------------------------------------------------------------------------------------|----|
| Project<br>May Cottage<br>The Street. Preston St Mary | <sup>Ref</sup>    | Drg No<br>PA03 | Chartered Architects<br>Project Management<br>Planning Consultants                          | ba |
| drawing title<br>Block Plan                           | Scale<br>1:250@A4 | Rev<br>-       | 51 Station Road. Sudbury. Suffolk CO10 2SP<br>Tel: 01787 375732 E:info@trickerblackie.co.uk |    |