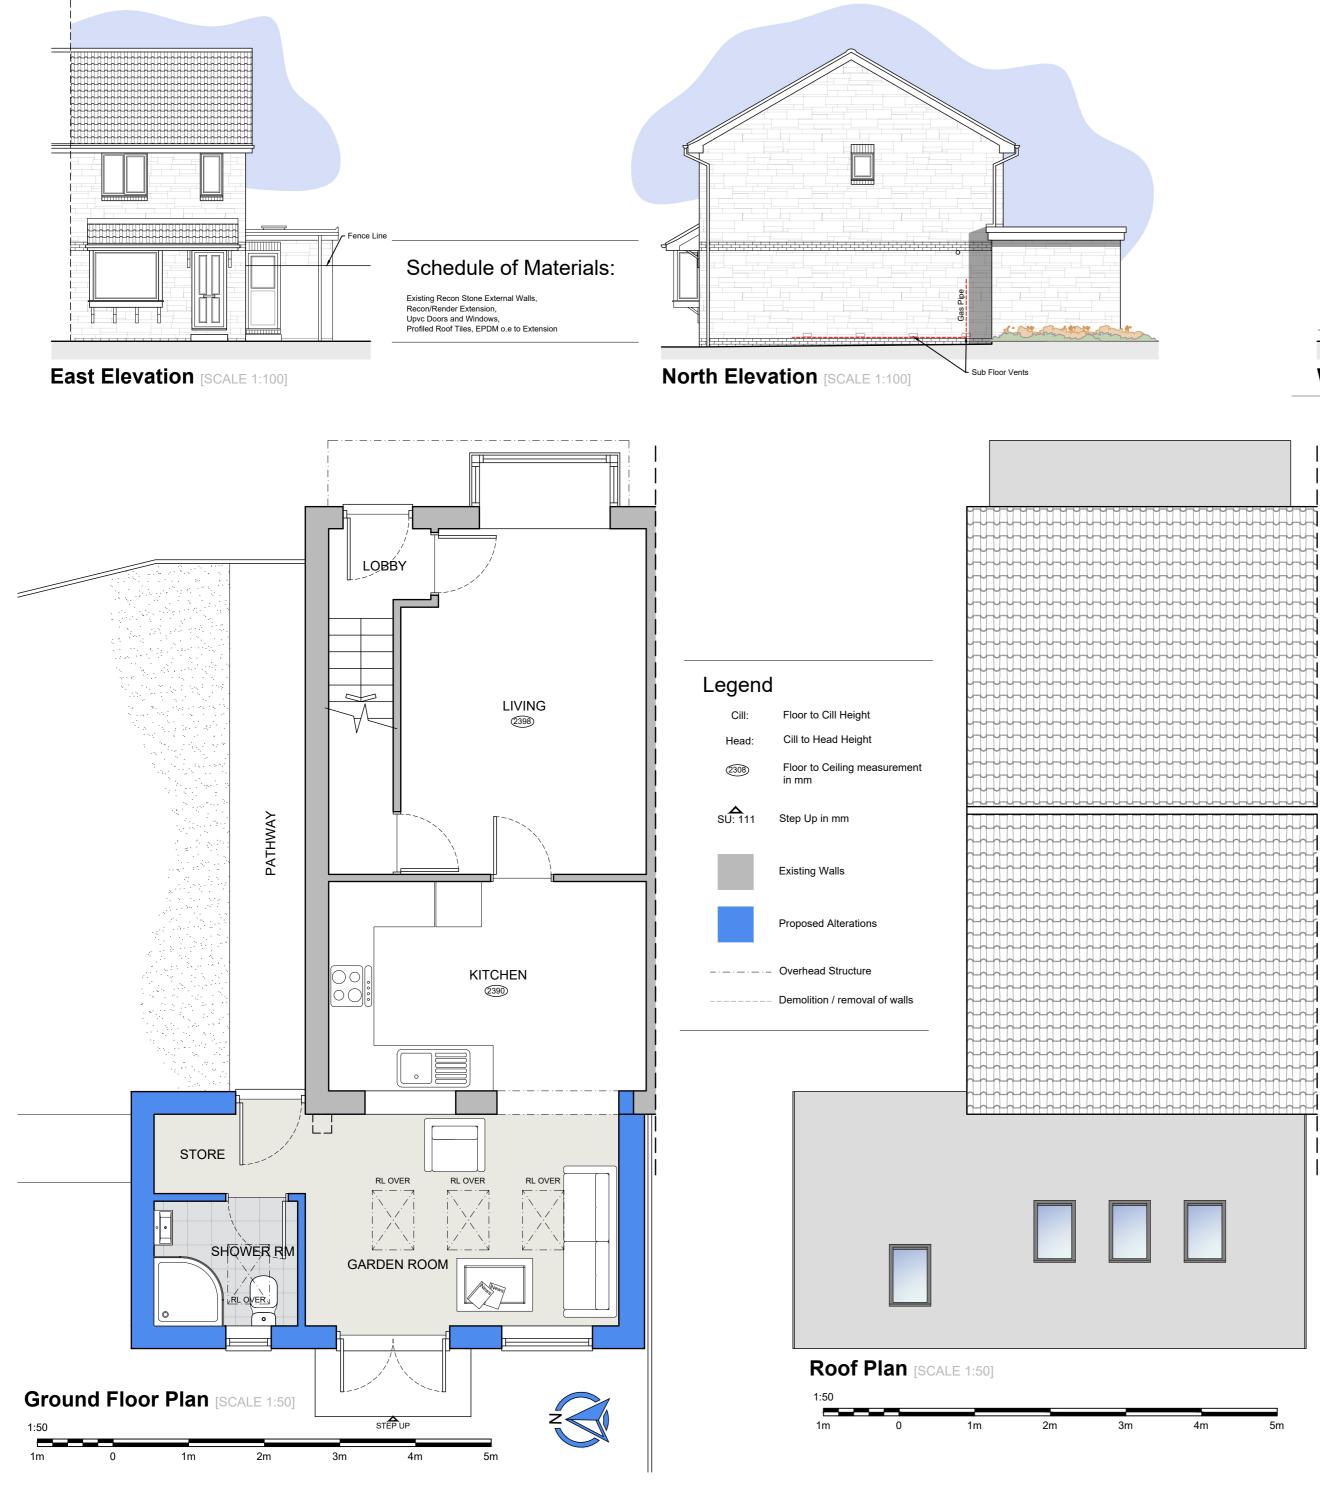

ALL DIMENSIONS TO BE CHECKED ON SITE. DO NOT SCALE FROM THIS DRAWING. THIS DRAWING & ITS DESIGN IS THE COPYRIGHT OF STUDIO 63 ARCHITECTURE AND MAY NOT BE REPRODUCED IN ANY FORM WHATSOEVER WITHOUT THEIR EXPRESS PRIOR CONSENT

## West Elevation [SCALE 1:100]

| Extension of Existing F<br>Worle, Weston - Supe | Property at 32 Rose Gar<br>er - Mare, BS22 7PX | dens,    |
|-------------------------------------------------|------------------------------------------------|----------|
| DRAWING<br>TITLE<br>'As Proposed'               |                                                |          |
| SCALE @ A2                                      | DATE                                           | DRAWN    |
| As Shown                                        | December 21                                    | RT       |
|                                                 |                                                |          |
| DRAWING NUMBER                                  |                                                | REVISION |

t: 07773021828 e: ricky@studio63architecture.com w: www.studio63architecture.com