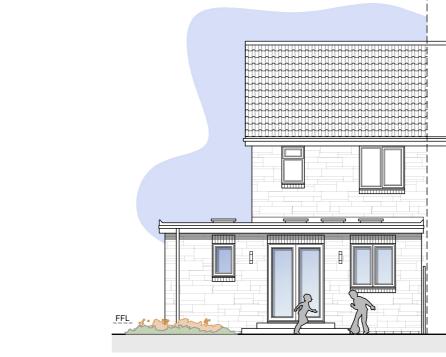

## West Elevation [SCALE 1:100]

| Extension of Existing F<br>Worle, Weston - Supe | Property at 32 Rose Gar<br>er - Mare, BS22 7PX | dens,    |
|-------------------------------------------------|------------------------------------------------|----------|
| DRAWING<br>TITLE<br>'As Proposed'               |                                                |          |
| SCALE @ A2                                      | DATE                                           | DRAWN    |
| As Shown                                        | December 21                                    | RT       |
|                                                 |                                                |          |
| DRAWING NUMBER                                  |                                                | REVISION |