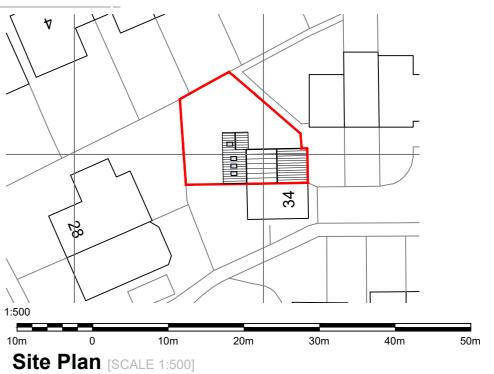

ALL DIMENSIONS TO BE CHECKED ON SITE. DO NOT SCALE FROM THIS DRAWING. THIS DRAWING & ITS DESIGN IS THE COPYRIGHT OF STUDIO 63 ARCHITECTURE AND MAY NOT BE REPRODUCED IN ANY FORM WHATSOEVER WITHOUT THEIR EXPRESS PRIOR CONSENT



## West Elevation [SCALE 1:100]





| Extension of Existing F<br>Worle, Weston - Supe | Property at 32 Rose Gar<br>er - Mare, BS22 7PX | dens,    |
|-------------------------------------------------|------------------------------------------------|----------|
| DRAWING<br>TITLE<br>'As Proposed'               |                                                |          |
| SCALE @ A2                                      | DATE                                           | DRAWN    |
| As Shown                                        | December 21                                    | RT       |
|                                                 |                                                |          |
| DRAWING NUMBER                                  |                                                | REVISION |



t: 077730