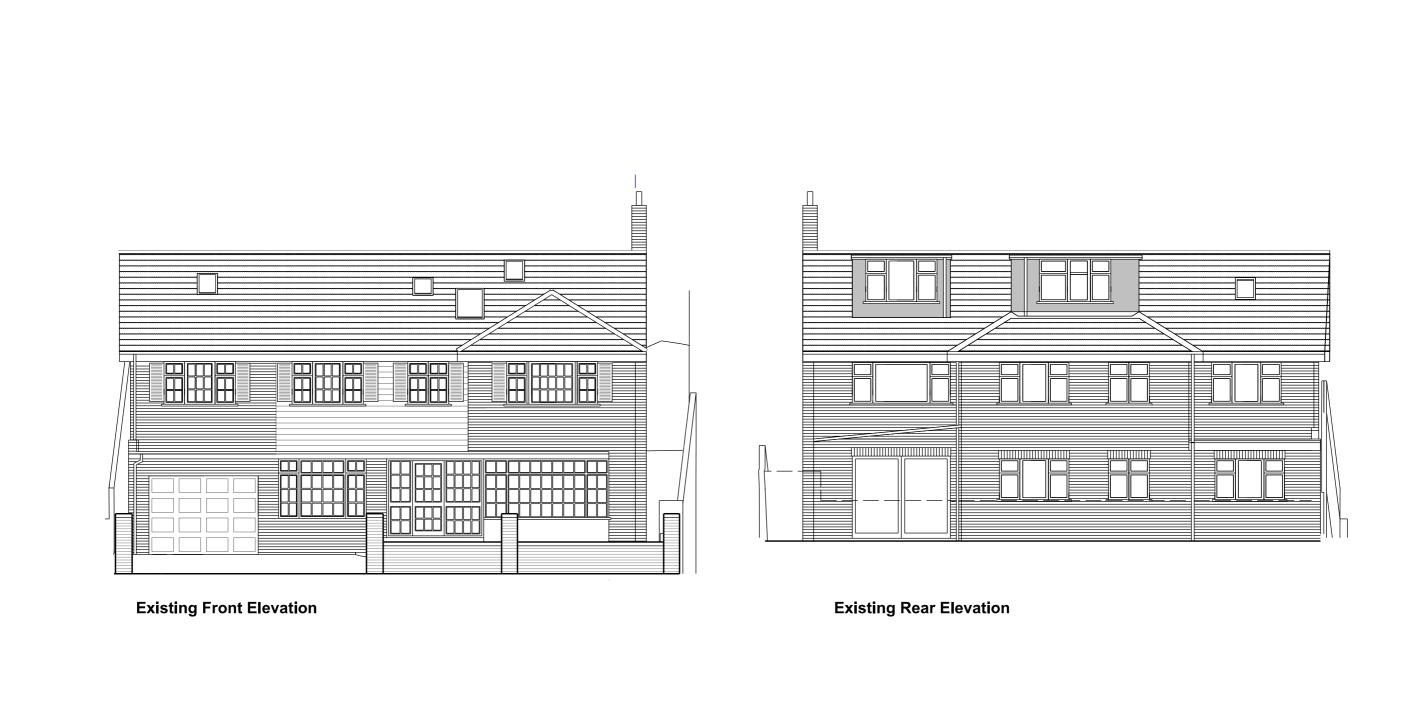

| This drawing is copyright Shape Architecture Ltd. The Contractor must not scale from the drawing. All dimensions to be taken from dimension strings. Where any discrepencies are found between dimensions these must be brought to the attention of the Architects for resolution. Where discrepencies exist between reference or assembly drawings and detail drawings the latter take preference. |  | SHAPE Architecture www.shapearchitecture.co.uk | 39 Woodland Drive<br>Hove BN3 6DH<br>PROJECT | 1:100 @ A             | 3 July 202 | :1      |
|-----------------------------------------------------------------------------------------------------------------------------------------------------------------------------------------------------------------------------------------------------------------------------------------------------------------------------------------------------------------------------------------------------|--|------------------------------------------------|----------------------------------------------|-----------------------|------------|---------|
|                                                                                                                                                                                                                                                                                                                                                                                                     |  | FOR PLANNING                                   | Existing Elevations                          | <b>SU007</b> DWG. NO. | REVISION   | CHECKED |