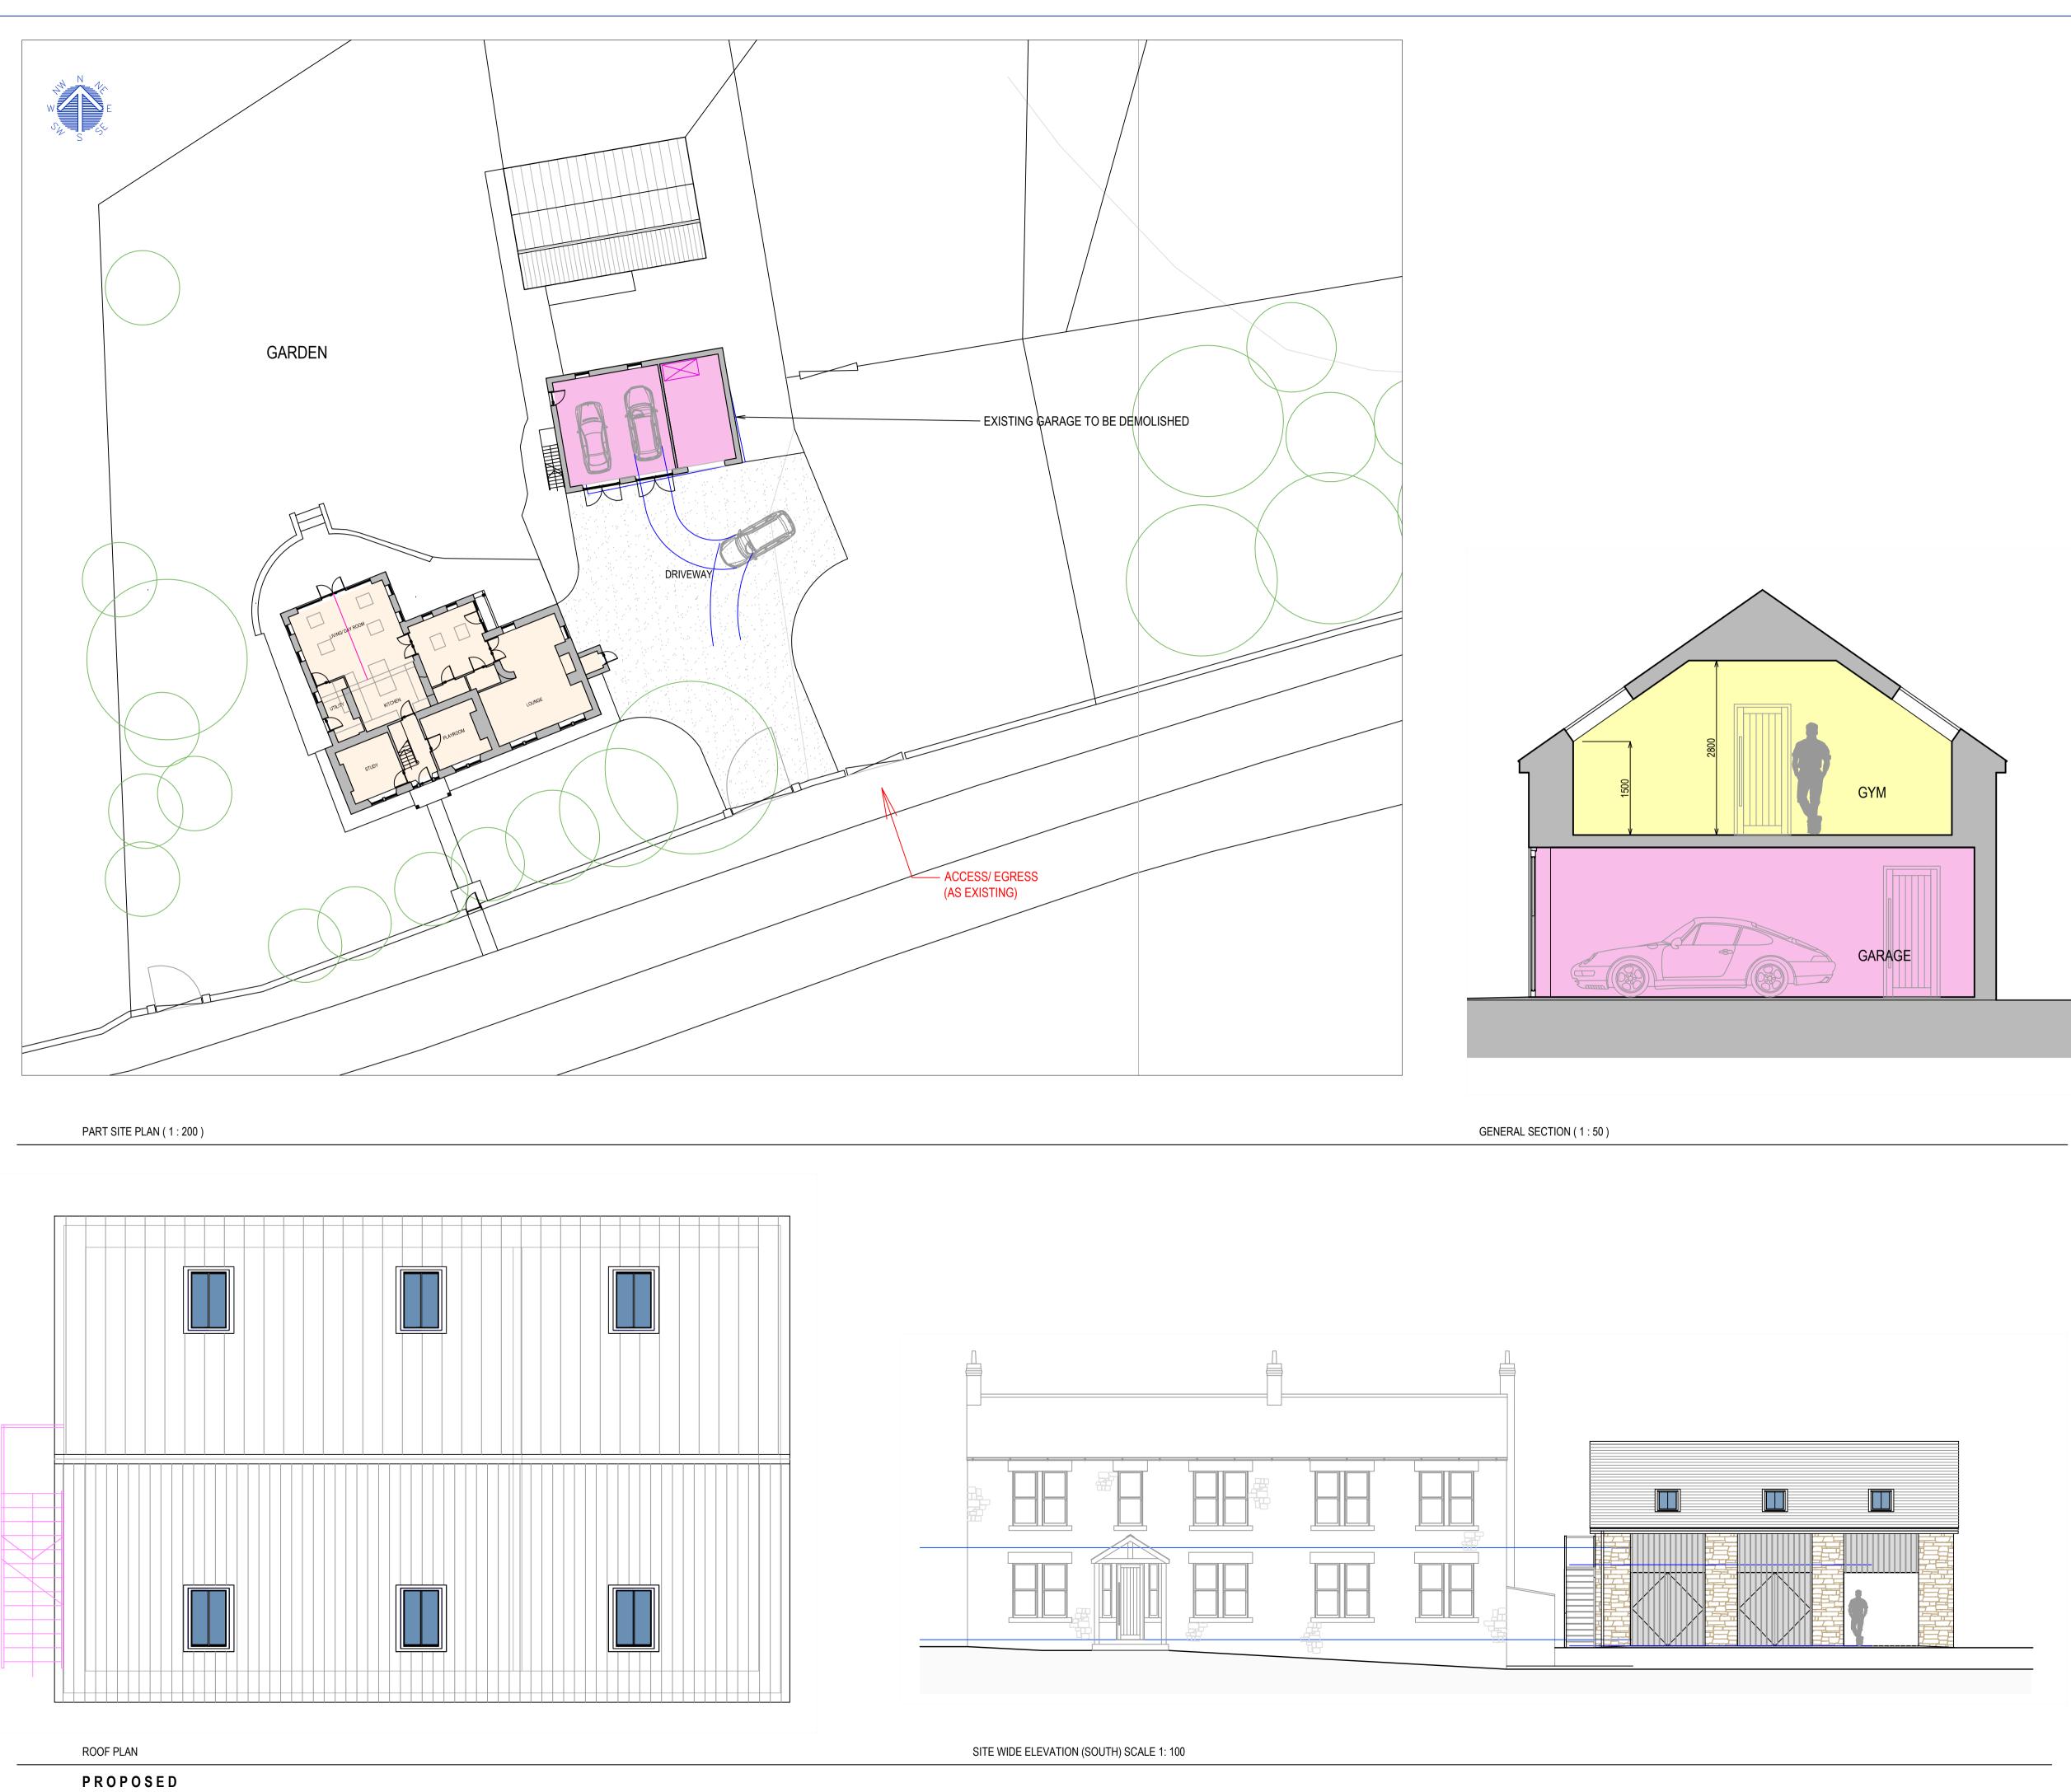

| John<br>John<br>Taylor<br>Taylor<br>Architects Ltd.<br>The Studio, 64 High West Road<br>Crook, Co. Durham, DL15 9NT<br>Tel/Fax: 01388 767124 / 01388 767010<br>E-mail: studio@jt-architects.co.uk |                                                                                      |
|---------------------------------------------------------------------------------------------------------------------------------------------------------------------------------------------------|--------------------------------------------------------------------------------------|
| client                                                                                                                                                                                            | MR. A. OAKES                                                                         |
| drg.                                                                                                                                                                                              | GA : PROPOSED ROOF PLAN, SECTION<br>& PROPOSED SITE PLAN                             |
| site.                                                                                                                                                                                             | PROPOSED DETACHED GARAGE<br>HEATHERLEA<br>KNITSLEY<br>CONSETT<br>CO. DURHAM, DH8 9ET |
| scale<br>1                                                                                                                                                                                        | : 50, 100 & 200 @ A1                                                                 |