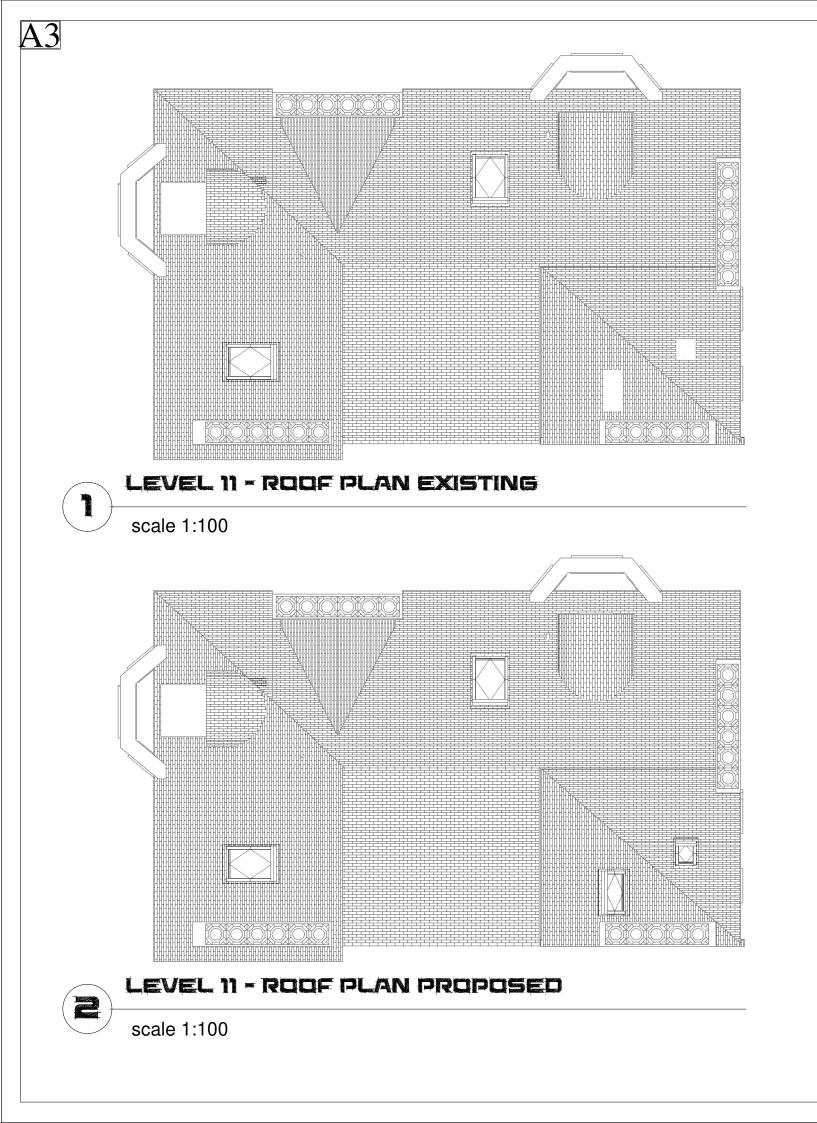

# Mr & Mrs Sonja Al-Sofi, Flat 3/1 12 Lynedoch Place, Glasgow, G3 6AB

drawing description

Roof Plans Existing & Proposed Proposed alterations to Upper Flatted Internal Renovation and installation of Air Con Unit.