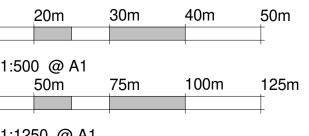

ural nature to be confirmed by a Structural Engineer.

All dimesions have been supplied by the client, based on orginal architects drawings. Please take all critical dimensions from site.

All areas of specialist supply including stair, new windows, kitchen, shower room, handrails and doors etc to be measured from site prior to fabrication.

This drawing is solely for the purposes of obtaining Council Permission approval. Additional information may be required for construction purposes.

No liability will be accepted for any omission from this drawing should the drawing be used for construction purposes.

|   | D( | 0 | NOT  | SC | jE   |
|---|----|---|------|----|------|
| F |    |   | DOU[ | BT | ASK! |
|   |    |   |      |    |      |





file no.

project no.

drawing status

C2150





© Copyright Ministry of Design 2020 ORIGINAL DRAWING SIZE A1 Council Approval

drg. no.

PP(01)001

revision