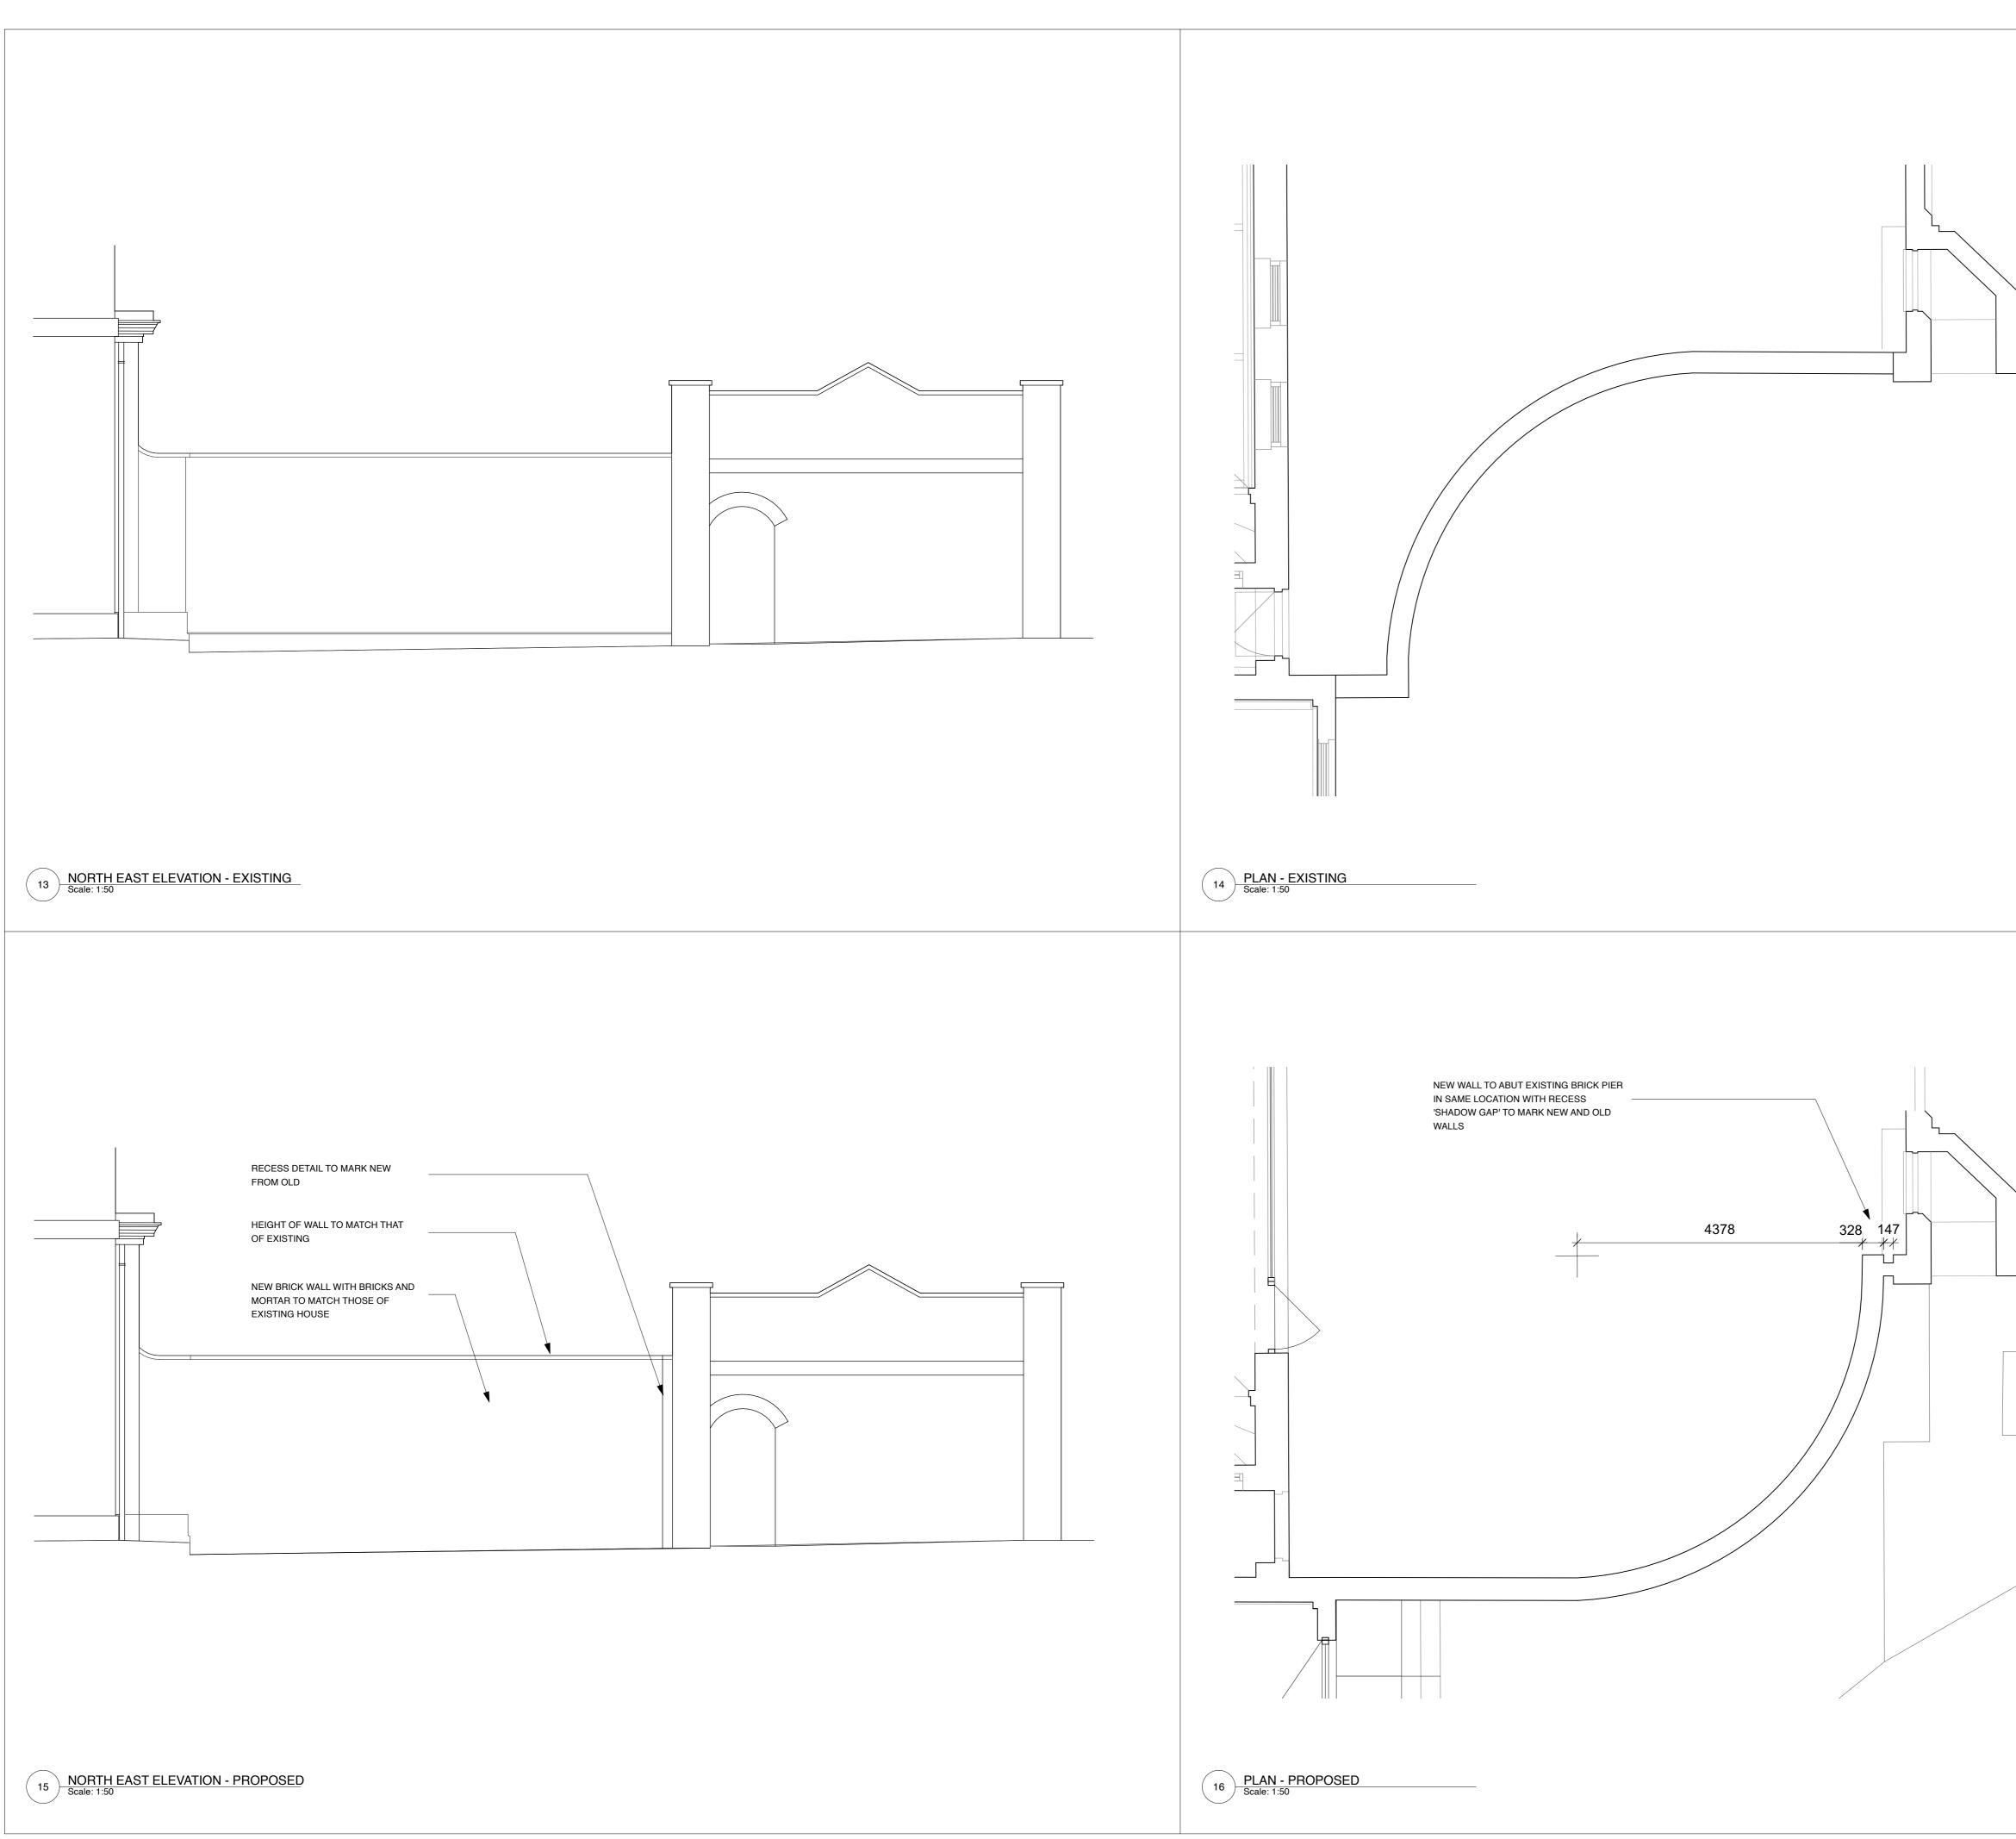

1. This Drawing shall be read in conjunction with all related BWT DEVELOPMENTS Ltd., Architect, Consultant and Subcontractor Drawings issued on the Project and any other relevant information. This drawing is for the purpose of design intent and extent only and is not to be used for construction. **3.** All dimensions are in millimetres unless otherwise indicated. Do not scale from this drawing, unless for planning purposes only. 5. All dimensions to be verified on site prior to the commencement of any work or the production of shop drawings. Any discrepancies to be reported to the Designer (BWT DEVELOPMENTS Ltd.). 6. Refer to Sheet 0151-A-000-01 for Definitions + General Requirements Notes: P1 17/12/21 PLANNING Rev Date Description bwt 14-15 Vernon Street, London, W14 0RJ t 020 7183 5350 e studio@bwtlondon.com w. www.bwtlondon.com PROJECT: WARRENS BRAMSHAW, HAMPSHIRE, SO43 7JH JOB: 0151 TITLE: NEW COURTYARD WALL STATUS: PLANNING

DATE: 17/12/21

DRAWN: LD

REV: **P1** 

SCALE: 1:100 (A1)

INSPECTED: BC

NUMBER: 250-07

Copyright © BWT DEVELOPMENTS Ltd.

General Notes: