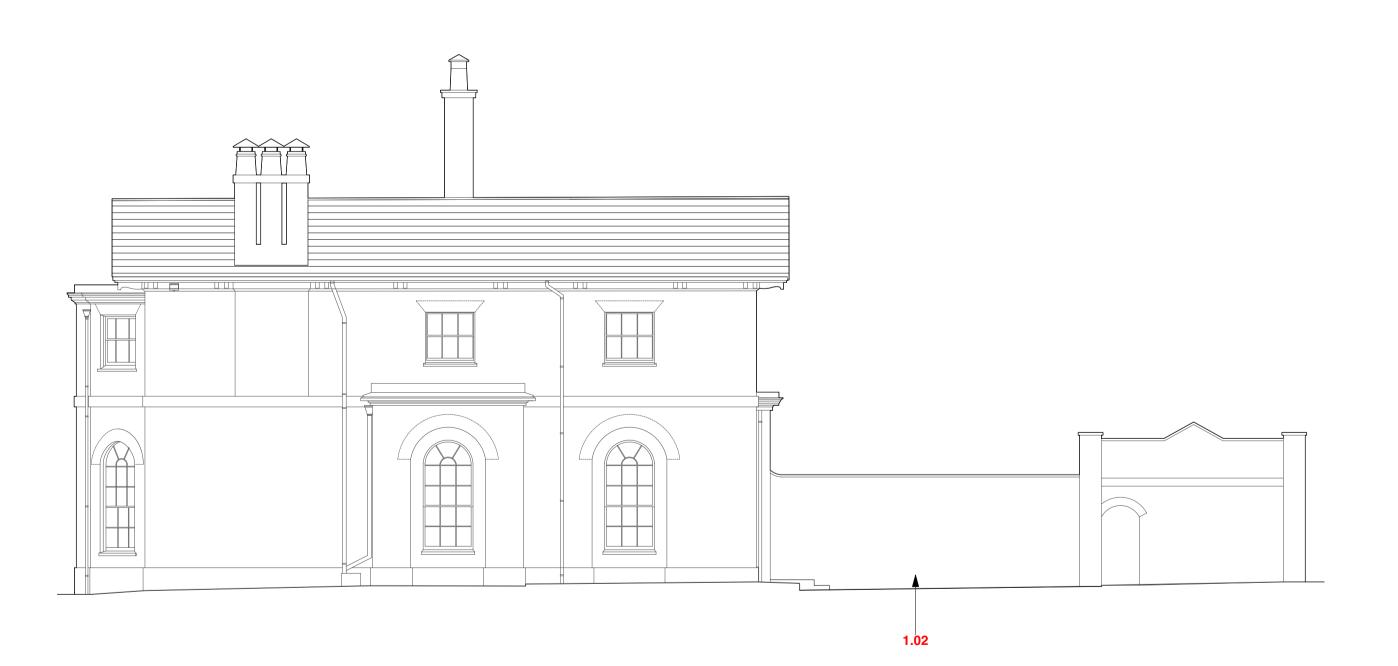

## 2 North East Elevation - Existing Scale: 1:100

1 North East Elevation - Proposed
Scale: 1:100

Copyright © BWT DEVELOPMENTS Ltd.

General Notes:

This Drawing shall be read in conjunction with all related BWT DEVELOPMENTS Ltd., Architect, Consultant and Subcontractor Drawings issued on the Project and any other relevant information.

Notes:

1.02 Courtyard Wall New courtyard wall

reconfigured to curve outwards brickwork and mortar to match that of existing nash house.

w. www.bwtlondon.co

PROJECT: WARRENS BRAMSHAW, HAMPSHIRE. SO43 7JH

JOB: 0151